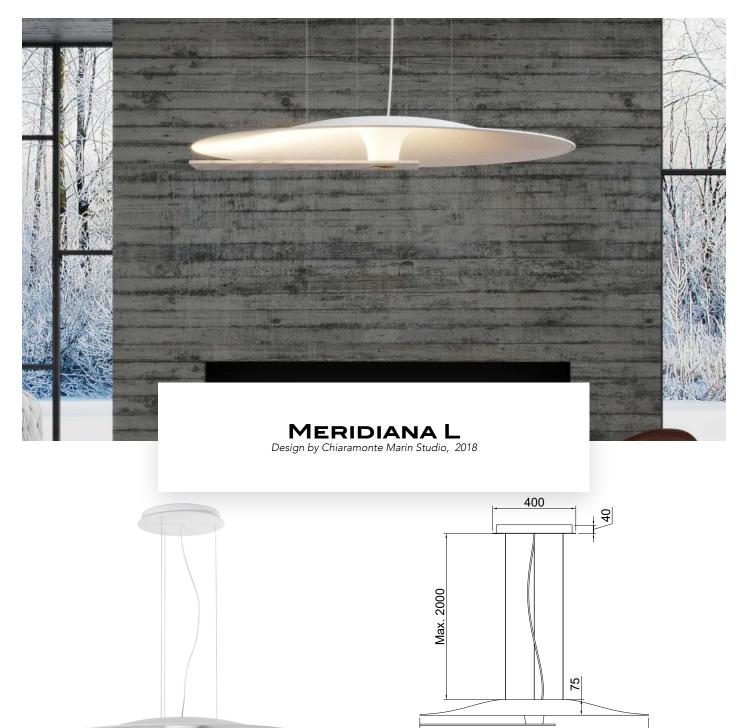

1100

| Mounting    | Pendant                   | Dimmable | Yes (TRIAC, trailing edge) | Marking     | C € 11920 🐺 🔲            |  |
|-------------|---------------------------|----------|----------------------------|-------------|--------------------------|--|
| Environment | Indoor                    |          | Included                   | Weight      | 8.4kgs                   |  |
| Lampshade   | Fiber glass and aluminium | Source   | Led 45w 2700K 5000 lm      |             | 2000mm adjustable ;      |  |
| Frame       | Cord & Metal              | Voltage  | 220-250V                   | Cord lenght | other length on request. |  |