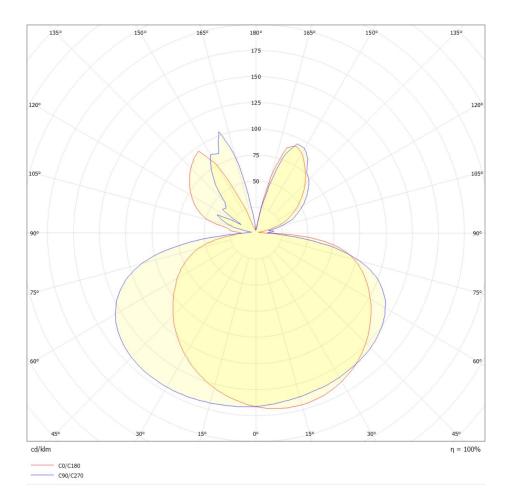

|       |        | -            |       |
| Matt white           | White marble | Wengé | Walnut | Black marble | Ebony |

1100

| Mounting    | Pendant                   | Dimmable | Yes (TRIAC, trailing edge) | Marking     | C € 11920 🐺 🔲            |  |
|-------------|---------------------------|----------|----------------------------|-------------|--------------------------|--|
| Environment | Indoor                    |          | Included                   | Weight      | 8.4kgs                   |  |
| Lampshade   | Fiber glass and aluminium | Source   | Led 45w 2700K 5000 lm      |             | 2000mm adjustable ;      |  |
| Frame       | Cord & Metal              | Voltage  | 220-250V                   | Cord lenght | other length on request. |  |



## LIGHT DISTRIBUTION



## PHASE-CUT DIMMING

All our products are delivered and tested with analog phase-cut dimming capability.

DALI

For most situations phase-cut dimming is the right way but for new projects for your modern home or for hospitality projects you may need the digital standard DALI. We also provide on request led drivers for DALI system, contact us !

CASAMBI

Use your phone as a switch or dimmer. We provide the good solution with the Casambi system. Ask for it !