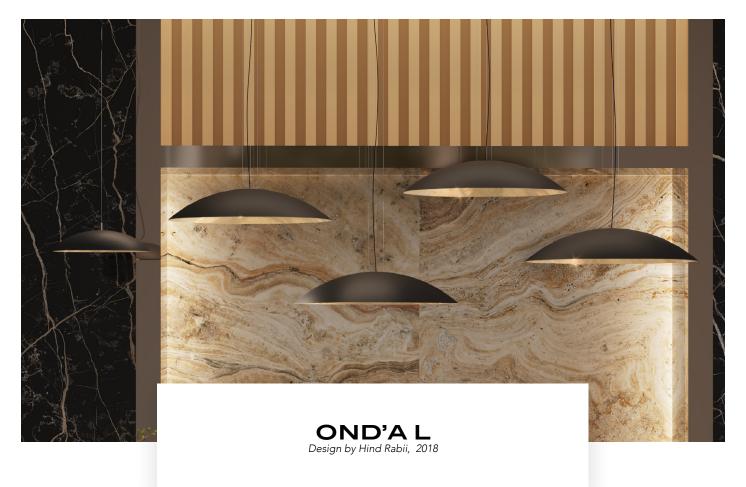

| Mounting    | Pendant          | Dimmable                                                                    | Yes (TRIAC, trailing edge) | Marking            | C €   P20  \ \bar{\bar{\bar{\bar{\bar{\bar{\bar{ |
|-------------|------------------|-----------------------------------------------------------------------------|----------------------------|--------------------|--------------------------------------------------|
| Environment | Indoor           | Source Included Weight   LED 25w 2700K 3000 lm Cord leng   Voltage 220-250V | Included                   | Weight             | 6kgs                                             |
| Lampshade   | Aluminium & leaf |                                                                             | LED 25w 2700K 3000 lm      | 6 11 1.