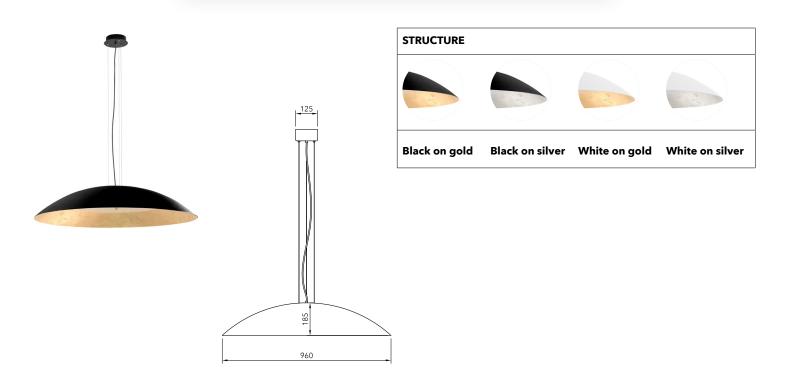

| Mounting    | Pendant          | Dimmable                                                                    | Yes (TRIAC, trailing edge) | Marking            | C €   P20  \ \bar{\bar{\bar{\bar{\bar{\bar{\bar{ |
|-------------|------------------|-----------------------------------------------------------------------------|----------------------------|--------------------|--------------------------------------------------|
| Environment | Indoor           | Source Included Weight   LED 25w 2700K 3000 lm Cord leng   Voltage 220-250V | Included                   | Weight             | 6kgs                                             |
| Lampshade   | Aluminium & leaf |                                                                             | LED 25w 2700K 3000 lm      | 6 11 1.            | 2000mm adjustable ; other                        |
| Frame       | Cord & Metal     |                                                                             | Cora lenght                | length on request. |                                                  |