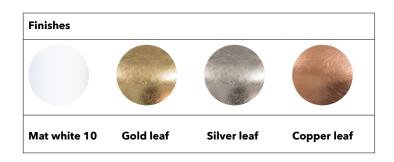

| Mounting    | Wall & ceiling   | Dimmable | Yes (TRIAC, trailing edge) - DALI and CASAMBI available on request |         |                |
|-------------|------------------|----------|--------------------------------------------------------------------|---------|----------------|
| Environment | Indoor           | Source   | Included                                                           | Marking | C € 1P20 \F/ □ |
| Frame       | Steel, aluminium |          | LED 10w 2700K 1500 lm                                              |         |                |
|             |                  | Voltage  | 220-250V 50hz                                                      | Weight  | 2,6 kgs        |



## LIGHT COLOR

As standard the light color is 2700 K. On request we can supply 300