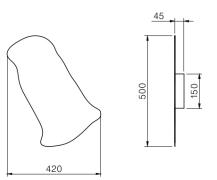

| Mounting    | Wall & ceiling   | Dimmable | Yes (TRIAC, trailing edge) - DALI and CASAMBI available on request |         |                |
|-------------|------------------|----------|--------------------------------------------------------------------|---------|----------------|
| Environment | Indoor           | Source   | Included                                                           | Marking | C € 1P20 \F/ □ |
| Frame       | Steel, aluminium |          | LED 10w 2700K 1500 lm                                              |         |                |
|             |                  | Voltage  | 220-250V 50hz                                                      | Weight  | 2,6 kgs        |