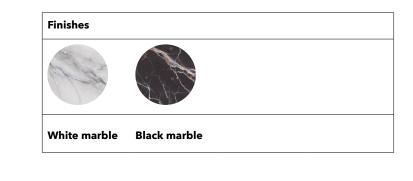

| Mounting    | Wall & ceiling   | Dimmable | Yes (TRIAC, trailing edge) - DALI and CASAMBI available on request |         |                |
|-------------|------------------|----------|--------------------------------------------------------------------|---------|----------------|
| Environment | Indoor           | Source   | Included                                                           | Marking | C € 1P20 \F/ □ |
| Frame       | Steel, aluminium |          | LED 10w 2700K 1500 lm                                              |         |                |
|             |                  | Voltage  | 220-250V 50hz                                                      | Weight  | 2,6 kgs        |



## LIGHT COLOR

As standard the light color is 2700 K. On request we can supply 3000