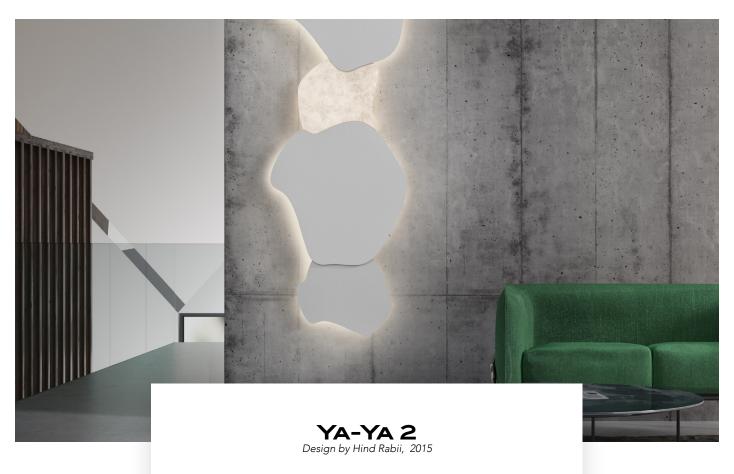

| Mounting    | Wall & ceiling   | Dimmable | Yes (TRIAC, trailing edge) - DALI and CASAMBI available on request |         |                |
|-------------|------------------|----------|--------------------------------------------------------------------|---------|----------------|
| Environment | Indoor           | Source   | Included                                                           | Marking | C € 1P20 \F/ □ |
| Frame       | Steel, aluminium |          | LED 10w 2700K 1500 lm                                              |         |                |
|             |                  | Voltage  | 220-250V 50hz                                                      | Weight  | 2,6 kgs        |



## LIGHT COLOR

As standard the light color is 2700 K. On request we can supp