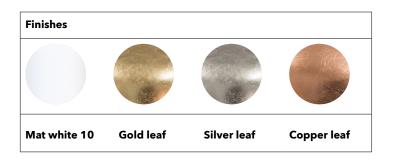

| Mounting    | Wall & ceiling   | Dimmable Yes (TRIAC, trailing edge) - DALI and CASAMBI available on request |                       |         |                 |
|-------------|------------------|-----------------------------------------------------------------------------|-----------------------|---------|-----------------|
| Environment | Indoor           | Source                                                                      | Included              | Marking | C € 1P20 \F/ [] |
| Frame       | Steel, aluminium |                                                                             | LED 10w 2700K 1500 lm |         |                 |
|             |                  | Voltage                                                                     | 220-250V 50hz         |