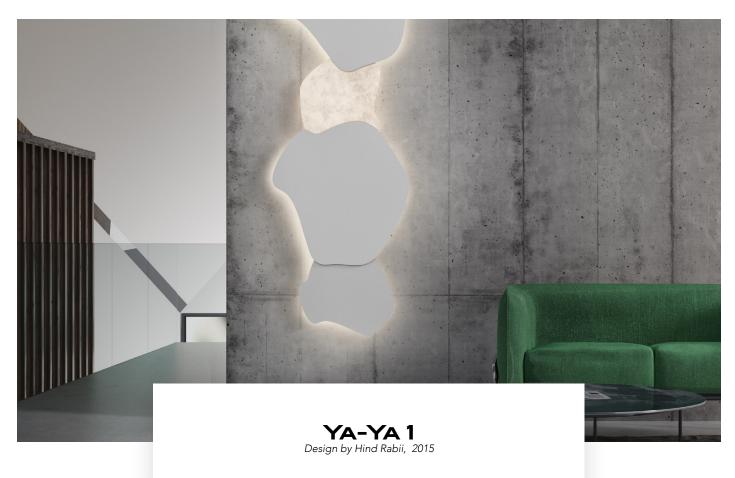

| Mounting    | Wall & ceiling   | Dimmable Yes (TRIAC, trailing edge) - DALI and CASAMBI available on request |                       |         |                 |
|-------------|------------------|-----------------------------------------------------------------------------|-----------------------|---------|-----------------|
| Environment | Indoor           | Source                                                                      | Included              | Marking | C € 1P20 \F/ [] |
| Frame       | Steel, aluminium |                                                                             | LED 10w 2700K 1500 lm |         |                 |
|             |                  | Voltage                                                                     | 220-250V 50hz