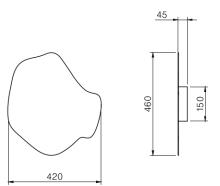

| Mounting    | Wall & ceiling   | Dimmable Yes (TRIAC, trailing edge) - DALI and CASAMBI available on request |                       |         |                 |
|-------------|------------------|-----------------------------------------------------------------------------|-----------------------|---------|-----------------|
| Environment | Indoor           | Source                                                                      | Included              | Marking | C € 1P20 \F/ [] |
| Frame       | Steel, aluminium |                                                                             | LED 10w 2700K 1500 lm |         |                 |
|             |                  | Voltage                                                                     | 220-250V 50hz         | Weight  | 2,6 kgs         |