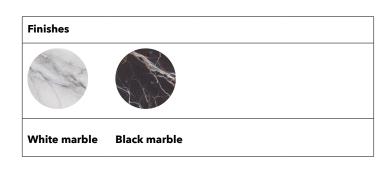

| Mounting    | Wall & ceiling   | Dimmable Yes (TRIAC, trailing edge) - DALI and CASAMBI available on request |                       |         |                 |
|-------------|------------------|-----------------------------------------------------------------------------|-----------------------|---------|-----------------|
| Environment | Indoor           | Source                                                                      | Included              | Marking | C € 1P20 \F/ [] |
| Frame       | Steel, aluminium |                                                                             | LED 10w 2700K 1500 lm |         |                 |
|             |                  | Voltage                                                                     | 220-250V 50hz         | W