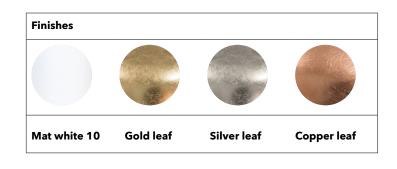

#### LIGHT COLOR

As standard the light color is 2700 K. On request we can supply 3000 K.