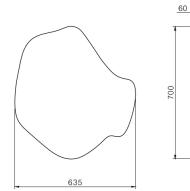

# HIND RABII

250

| Mounting    | Wall & ceiling   | Dimmable | Yes (TRIAC, trailing edge) - DALI and CASAMBI available on request |         |           |
|-------------|------------------|----------|--------------------------------------------------------------------|---------|-----------|
| Environment | Indoor           | Source   | Included                                                           | Marking | <€ 1920 ₺ |
| Frame       | Steel, aluminium |          | LED 18w 2700K 2500 lm                                              |         |           |
|             |                  | Voltage  | 220-250V 50hz                                                      | Weight  | 5,5 kgs   |