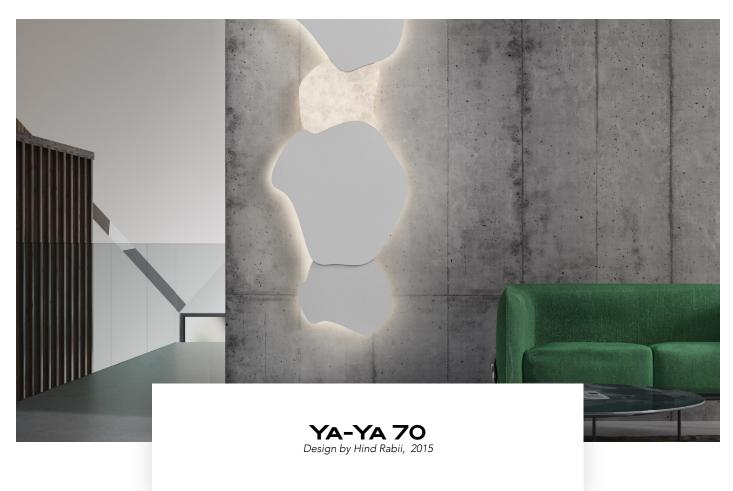

# HIND RABII

250

| Mounting    | Wall & ceiling   | Dimmable | Yes (TRIAC, trailing edge) - DALI and CASAMBI available on request |         |           |
|-------------|------------------|----------|--------------------------------------------------------------------|---------|-----------|
| Environment | Indoor           | Source   | Included                                                           | Marking | <€ 1920 ₺ |
| Frame       | Steel, aluminium |          | LED 18w 2700K 2500 lm                                              |         |           |
|             |                  | Voltage  | 220-250V 50hz                                                      | Weight  | 5,5 kgs   |