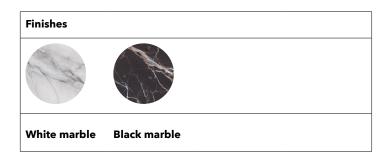

# HIND RABII

250

| Mounting    | Wall & ceiling   | Dimmable | Yes (TRIAC, trailing edge) - DALI and CASAMBI available on request |         |           |
|-------------|------------------|----------|--------------------------------------------------------------------|---------|-----------|
| Environment | Indoor           | Source   | Included                                                           | Marking | <€ 1920 ₺ |
| Frame       | Steel, aluminium |          | LED 18w 2700K 2500 lm                                              |         |           |
|             |                  | Voltage  | 220-250V 50hz                                                      | Weight  | 5,5 kgs   |