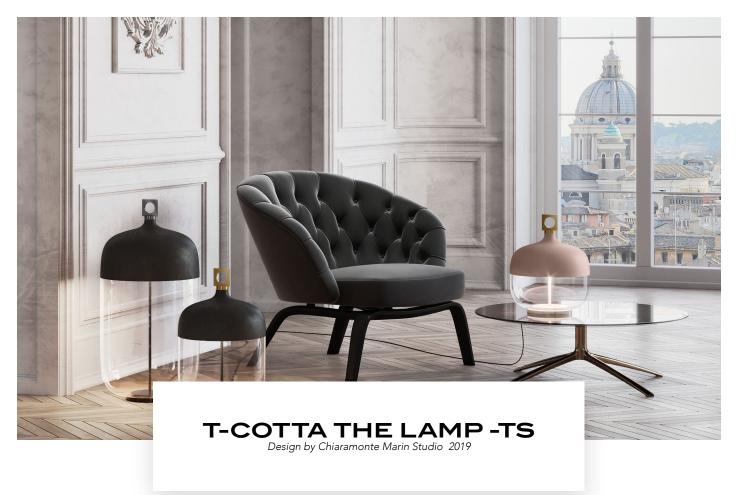

## HIND RABII

| Glass |       |      | Marble                   | Brass          |                       |
|-------|-------|------|--------------------------|----------------|-----------------------|
|       |       |      |                          |                |                       |
| Black | Green | Pink | White marble Black marbl | e Brushed gold | Shiny black<br>chrome |

| Mounting    | Table lamp       | Dimmable Yes |                      | Marking | <€ 1120 \₺ □ |
|-------------|------------------|--------------|----------------------|---------|--------------|
| Environment | indoor           | <b>C</b>     | Included             | Weight  | 6kgs         |
| Lampshade   | Glass and Marble | Source       | Led 12w 2700K 1500lm |         | with dimmer  |
| Frame       | Cord & Brass     | Voltage      | 220-250V             | Cord    |              |