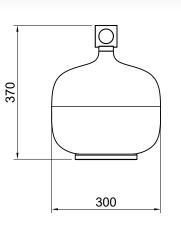

| Mounting    | Table lamp       | Dimmable Yes |                      | Marking | <€ 1120 \₺ □ |
|-------------|------------------|--------------|----------------------|---------|--------------|
| Environment | indoor           | <b>C</b>     | Included             | Weight  | 6kgs         |
| Lampshade   | Glass and Marble | Source       | Led 12w 2700K 1500lm |         | with dimmer  |
| Frame       | Cord & Brass     | Voltage      | 220-250V             | Cord    |              |