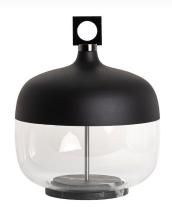

## HIND RABII

| Glass |       |      | Marble                   | Brass          |                       |
|-------|-------|------|--------------------------|----------------|-----------------------|
|       |       |      |                          |                |                       |
| Black | Green | Pink | White marble Black marbl | e Brushed gold | Shiny black<br>chrome |

| Mounting    | Table lamp       | Dimmable Yes |                      | Marking | <€ 1120 \₺ □ |
|-------------|------------------|--------------|----------------------|---------|--------------|
| Environment | indoor           | <b>C</b>     | Included             | Weight  | 6kgs         |
| Lampshade   | Glass and Marble | Source       | Led 12w 2700K 1500lm |         | with dimmer  |
| Frame       | Cord & Brass     | Voltage      | 220-250V             | Cord    |              |