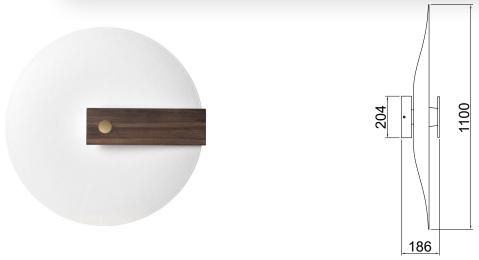

| Shape in fiber glass | Diffuser                |
|----------------------|-------------------------|
|                      |                         |
| Matt white           | White Marble Wengé look |

| Mounting    | Wall                      | Dimmable                            | Yes (TRIAC, trailing edge) | Marking                  | ( € IP20 \F/ □      |
|-------------|---------------------------|-------------------------------------|----------------------------|--------------------------|---------------------|
| Environment | indoor                    | <b>Source</b> Led 35w 2700K 4000 lm | Included                   | Weight                   | 7kgs                |
| Lampshade   | fiber glass and Aluminium |                                     | Led 35w 2700K 4000 lm      |                          | 2000mm adjustable ; |
| Frame       | Cord & Metal              |                                     | Cord lenght                | other length on request. |                     |