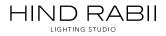

| Shape in fiber glass | Diffuser                |
|----------------------|-------------------------|
|                      |                         |
| Matt white           | White Marble Wengé look |

| Mounting    | Wall                      | Dimmable                            | Yes (TRIAC, trailing edge) | Marking                  | ( € IP20 \F/ □      |
|-------------|---------------------------|-------------------------------------|----------------------------|--------------------------|---------------------|
| Environment | indoor                    | <b>Source</b> Led 35w 2700K 4000 lm | Included                   | Weight                   | 7kgs                |
| Lampshade   | fiber glass and Aluminium |                                     | Led 35w 2700K 4000 lm      |                          | 2000mm adjustable ; |
| Frame       | Cord & Metal              |                                     | Cord lenght                | other length on request. |                     |