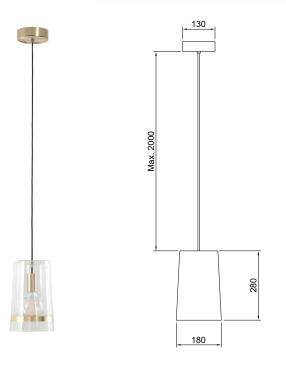

| Mounting    | Pendant      | Dimmable | Yes (TRIAC, trailing edge) | Marking | C €   P20  \ \forall F \  □                     |
|-------------|--------------|----------|----------------------------|---------|-------------------------------------------------|
| Environment | indoor       |          | Not Included               | Weight  | 2,2kgs                                          |
| Lampshade   | Glass        | Source   | G95 led 5w 2500K 450lm     |         | 2000mm adjustable ;<br>other length on request. |
| Frame       | Cord & Metal | Voltage  | 220-250V                   |         |                                                 |