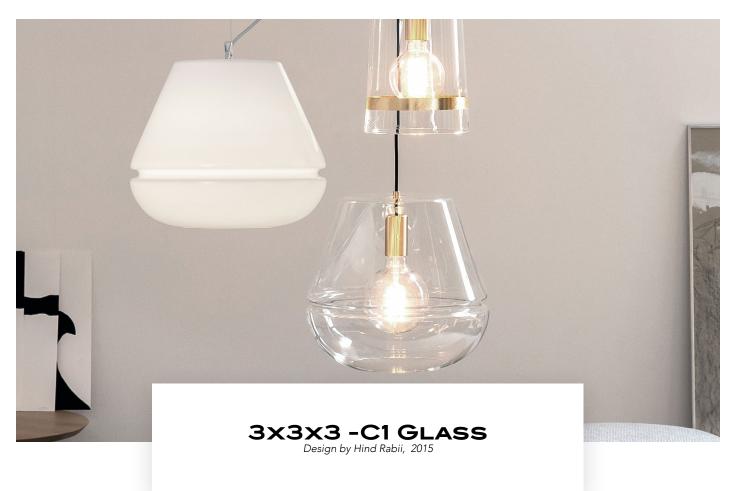

| Mounting    | Pendant      | Dimmable | Yes (TRIAC, trailing edge) | Marking | C €   P20  \ \forall F \  □                     |
|-------------|--------------|----------|----------------------------|---------|-------------------------------------------------|
| Environment | indoor       |          | Not Included               | Weight  | 2,2kgs                                          |
| Lampshade   | Glass        | Source   | G95 led 5w 2500K 450lm     |         | 2000mm adjustable ;<br>other length on request. |
| Frame       | Cord & Metal | Voltage  | 220-250V                   |         |                                                 |