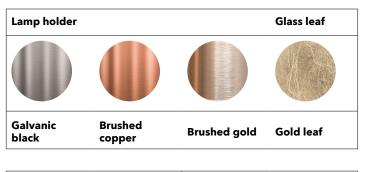

| Glass leaf                                                                                                                                                                                                                                                                                                                                                                                                                                                                                                                                                                                                                                                                                                                                                                                                                                                                                                                                                                                                                                                                                                                                                                                                                                                                                                                                                                                                                                                                                                                                                                                                                                                                                                                                                                                                                                                                                                                                                                                                                                                                                                                     |             | GLASS |            |
|--------------------------------------------------------------------------------------------------------------------------------------------------------------------------------------------------------------------------------------------------------------------------------------------------------------------------------------------------------------------------------------------------------------------------------------------------------------------------------------------------------------------------------------------------------------------------------------------------------------------------------------------------------------------------------------------------------------------------------------------------------------------------------------------------------------------------------------------------------------------------------------------------------------------------------------------------------------------------------------------------------------------------------------------------------------------------------------------------------------------------------------------------------------------------------------------------------------------------------------------------------------------------------------------------------------------------------------------------------------------------------------------------------------------------------------------------------------------------------------------------------------------------------------------------------------------------------------------------------------------------------------------------------------------------------------------------------------------------------------------------------------------------------------------------------------------------------------------------------------------------------------------------------------------------------------------------------------------------------------------------------------------------------------------------------------------------------------------------------------------------------|-------------|-------|------------|
| a training and the second seco |             |       |            |
| Silver leaf                                                                                                                                                                                                                                                                                                                                                                                                                                                                                                                                                                                                                                                                                                                                                                                                                                                                                                                                                                                                                                                                                                                                                                                                                                                                                                                                                                                                                                                                                                                                                                                                                                                                                                                                                                                                                                                                                                                                                                                                                                                                                                                    | Copper leaf | Clear | Opal white |