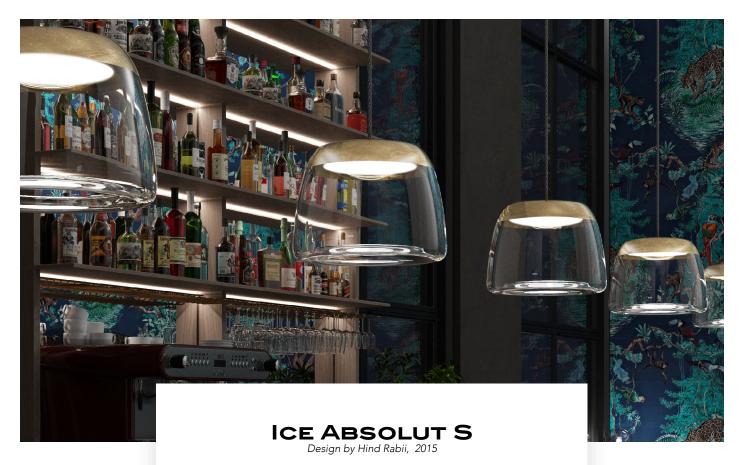

| Mounting    | Pendant      | Source (included)                                                            |               | Marking        | ( €   P20    □           |
|-------------|--------------|------------------------------------------------------------------------------|---------------|----------------|--------------------------|
| Environment | Indoor       | SMD led module 10w 2700K 1000lm Dimmable by TRIAC - Trailing edge (standard) |               | Weight         | 1,5kgs                   |
| Lampshade   | Glass        | DALI and CASAMBI on request.                                                 |               | <b>6</b> 11 1. | 2000mm adjustable.       |
| Frame       | Cord & Metal | Voltage                                                                      | 230 V