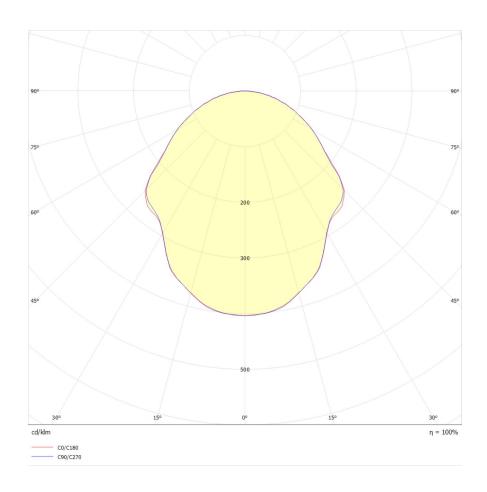

|               | Marking        | ( €   P20    □           |
|-------------|--------------|------------------------------------------------------------------------------|---------------|----------------|--------------------------|
| Environment | Indoor       | SMD led module 10w 2700K 1000lm Dimmable by TRIAC - Trailing edge (standard) |               | Weight         | 1,5kgs                   |
| Lampshade   | Glass        | DALI and CASAMBI on request.                                                 |               | <b>6</b> 11 1. | 2000mm adjustable.       |
| Frame       | Cord & Metal | Voltage                                                                      | 230 V - 50 hz | Cord lenght    | other length on request. |



## LIGHT DISTRIBUTION



## PHASE-CUT DIMMING

All our products are delivered and tested with analog phase-cut dimming capability.

## DALI

For most situations phase-cut dimming is the right way but for new projects for your modern home or for hospitality projects you may need the digital standard DALI.

We also provide on request led drivers for DALI system, contact us!

## **CASAMBI**

Use your phone as a switch or dimmer.
We provide the good solution with the Casambi system. Ask for it!