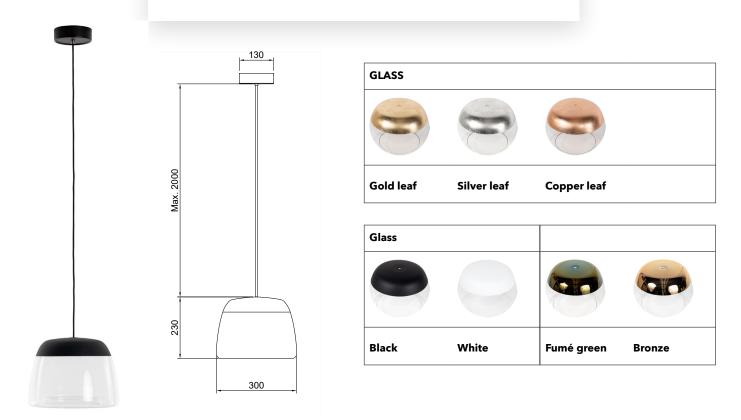

| Mounting    | Pendant      | Source (included)                                                            |               | Marking        | ( €   P20    □           |
|-------------|--------------|------------------------------------------------------------------------------|---------------|----------------|--------------------------|
| Environment | Indoor       | SMD led module 10w 2700K 1000lm Dimmable by TRIAC - Trailing edge (standard) |               | Weight         | 1,5kgs                   |
| Lampshade   | Glass        | DALI and CASAMBI on request.                                                 |               | <b>6</b> 11 1. | 2000mm adjustable.       |
| Frame       | Cord & Metal | Voltage                                                                      | 230 V - 50 hz | Cord lenght    | other length on request. |