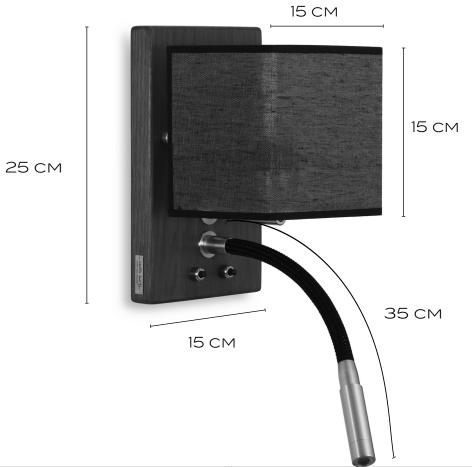

## REMARKS:

- DIMENSIONS (LENGTH X WIDTH X OFFSET): 15 X ± 45 X ± 30 CM.
- AVAILABLE COLORS FOR THE SHADE : CAT1-CAT2-CAT3-CAT4-CAT5 SEE FILE IN -DOWNLOAD-
- AVAILABLE COLORS FOR WOOD BASE SEE FILE IN -DOWNLOAD -...
- TWO INDIVIDUAL SWITCHES.
- -FLEXIBLE: STAINLESS-STEEL OR BLACK CORD