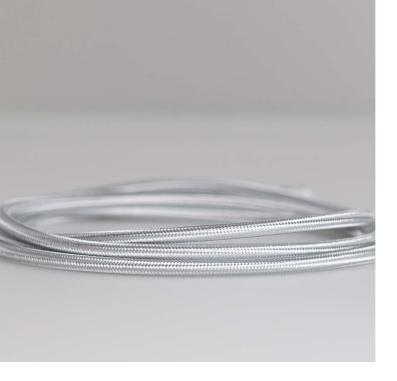

# HIND RABII

Electric cables



#### **GREY CABLES**

Let the lamp speaks for itself





C4 C45





C1 C2



#### **MIXED CABLES**

Reveal the potential of contrasts



C62





C61 C60



# **GOLD CABLES**

Every detail counts





C12 C11



#### **NATURAL CABLES**

Let the nature speaks for itself





C95 C15



# **COLORED CABLES**

Make it pop!



C41 C42



C44 C90



# **COLORED CABLES**

Make it pop!





C10 C43



All our hanging, wall, floor and table lamps may be wired with any electric cable from these colors and finishes.

The cable color must be specified when ordering, otherwise the lamp will be delivered with the most suitable color.

The standard lenght for pendant is 2m.

Other lenght on request ( 5 to 12€/m ).

2022 Retail prices in € ex.