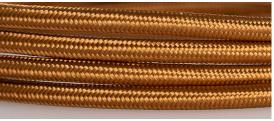

# HIND RABII

Electric cables



#### **GREY CABLES**

Let the lamp speaks for itself





C4 C45





C1 C2



#### **MIXED CABLES**

Reveal the potential of contrasts



C62





C61 C60



# **GOLD CABLES**

Every detail counts





C12 C11



#### **NATURAL CABLES**

Let the nature speaks for itself





C95 C15



# **COLORED CABLES**

Make it pop!



C41 C42



C44 C90



# **COLORED CABLES**

Make it pop!





C10 C43



All our hanging, wall, floor and table lamps may be wired with any electric cable from these colors and finishes.

The cable color must be specified when ordering, otherwise the lamp will be delivered with the most suitable color.

The standard lenght for pendant is 2m.

Other lenght on request ( 5 to 12€/m ).

2022 Retail prices in € ex.