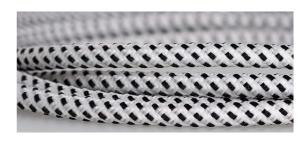

# HIND RABII

Electric cables



#### **GREY CABLES**

Let the lamp speaks for itself





C4 C45





C1 C2



#### **MIXED CABLES**

Reveal the potential of contrasts



C62





C61 C60



# **GOLD CABLES**

Every detail counts





C12 C11



#### **NATURAL CABLES**

Let the nature speaks for itself





C95 C15



# **COLORED CABLES**

Make it pop!



C41 C42



C44 C90



# **COLORED CABLES**

Make it pop!





C10 C43



All our hanging, wall, floor and table lamps may be wired with any electric cable from these colors and finishes.

The cable color must be specified when ordering, otherwise the lamp will be delivered with the most suitable color.

The standard lenght for pendant is 2m.

Other lenght on request ( 5 to 12€/m ).

2022 Retail prices in € ex.