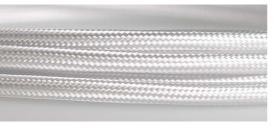

# HIND RABII

Electric cables



#### **GREY CABLES**

Let the lamp speaks for itself





C4 C45





C1 C2



#### **MIXED CABLES**

Reveal the potential of contrasts



C62





C61 C60



# **GOLD CABLES**

Every detail counts





C12 C11



#### **NATURAL CABLES**

Let the nature speaks for itself





C95 C15



# **COLORED CABLES**

Make it pop!



C41 C42



C44 C90



# **COLORED CABLES**

Make it pop!





C10 C43



All our hanging, wall, floor and table lamps may be wired with any electric cable from these colors and finishes.

The cable color must be specified when ordering, otherwise the lamp will be delivered with the most suitable color.

The standard lenght for pendant is 2m.

Other lenght on request ( 5 to 12€/m ).

2022 Retail prices in € ex.