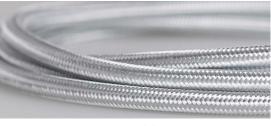

# HIND RABII

Electric cables



#### **GREY CABLES**

Let the lamp speaks for itself





C4 C45





C1 C2



#### **MIXED CABLES**

Reveal the potential of contrasts



C62





C61 C60



# **GOLD CABLES**

Every detail counts





C12 C11



#### **NATURAL CABLES**

Let the nature speaks for itself





C95 C15



# **COLORED CABLES**

Make it pop!



C41 C42



C44 C90



# **COLORED CABLES**

Make it pop!





C10 C43



All our hanging, wall, floor and table lamps may be wired with any electric cable from these colors and finishes.

The cable color must be specified when ordering, otherwise the lamp will be delivered with the most suitable color.

The standard lenght for pendant is 2m.

Other lenght on request ( 5 to 12€/m ).

2022 Retail prices in € ex.