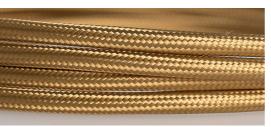

# HIND RABII

Electric cables



#### **GREY CABLES**

Let the lamp speaks for itself





C4 C45





C1 C2



#### **MIXED CABLES**

Reveal the potential of contrasts



C62





C61 C60



# **GOLD CABLES**

Every detail counts





C12 C11



#### **NATURAL CABLES**

Let the nature speaks for itself





C95 C15



# **COLORED CABLES**

Make it pop!



C41 C42



C44 C90



# **COLORED CABLES**

Make it pop!





C10 C43



All our hanging, wall, floor and table lamps may be wired with any electric cable from these colors and finishes.

The cable color must be specified when ordering, otherwise the lamp will be delivered with the most suitable color.

The standard lenght for pendant is 2m.

Other lenght on request ( 5 to 12€/m ).

2022 Retail prices in € ex.