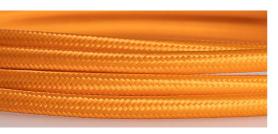

# HIND RABII

Electric cables



#### **GREY CABLES**

Let the lamp speaks for itself





C4 C45





C1 C2



#### **MIXED CABLES**

Reveal the potential of contrasts



C62





C61 C60



# **GOLD CABLES**

Every detail counts





C12 C11



#### **NATURAL CABLES**

Let the nature speaks for itself





C95 C15



# **COLORED CABLES**

Make it pop!



C41 C42



C44 C90



# **COLORED CABLES**

Make it pop!





C10 C43



All our hanging, wall, floor and table lamps may be wired with any electric cable from these colors and finishes.

The cable color must be specified when ordering, otherwise the lamp will be delivered with the most suitable color.

The standard lenght for pendant is 2m.

Other lenght on request ( 5 to 12€/m ).

2022 Retail prices in € ex.