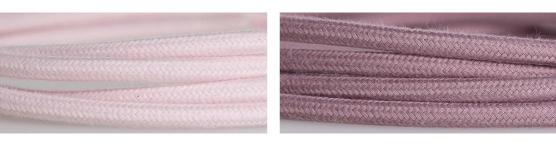

# **COLORED CABLES**

Make it pop!

C41 C42

C44 C90

# **COLORED CABLES**

Make it pop!

C10 C43

All our hanging, wall, floor and table lamps may be wired with any electric cable from these colors and finishes.

The cable color must be specified when ordering, otherwise the lamp will be delivered with the most suitable color.