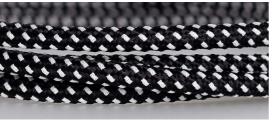

# HIND RABII

Electric cables



#### **GREY CABLES**

Let the lamp speaks for itself





C4 C45





C1 C2



#### **MIXED CABLES**

Reveal the potential of contrasts



C62





C61 C60



# **GOLD CABLES**

Every detail counts





C12 C11



#### **NATURAL CABLES**

Let the nature speaks for itself





C95 C15



# **COLORED CABLES**

Make it pop!



C41 C42



C44 C90



# **COLORED CABLES**

Make it pop!





C10 C43



All our hanging, wall, floor and table lamps may be wired with any electric cable from these colors and finishes.

The cable color must be specified when ordering, otherwise the lamp will be delivered with the most suitable color.

The standard lenght for pendant is 2m.

Other lenght on request ( 5 to 12€/m ).

2022 Retail prices in € ex.