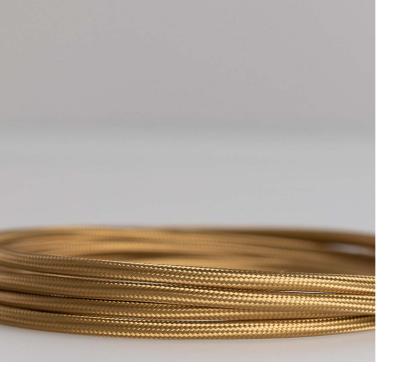

# HIND RABII

Electric cables



#### **GREY CABLES**

Let the lamp speaks for itself





C4 C45





C1 C2



#### **MIXED CABLES**

Reveal the potential of contrasts



C62





C61 C60



# **GOLD CABLES**

Every detail counts





C12 C11



#### **NATURAL CABLES**

Let the nature speaks for itself





C95 C15



# **COLORED CABLES**

Make it pop!



C41 C42



C44 C90



# **COLORED CABLES**

Make it pop!





C10 C43



All our hanging, wall, floor and table lamps may be wired with any electric cable from these colors and finishes.

The cable color must be specified when ordering, otherwise the lamp will be delivered with the most suitable color.

The standard lenght for pendant is 2m.

Other lenght on request ( 5 to 12€/m ).

2022 Retail prices in € ex.