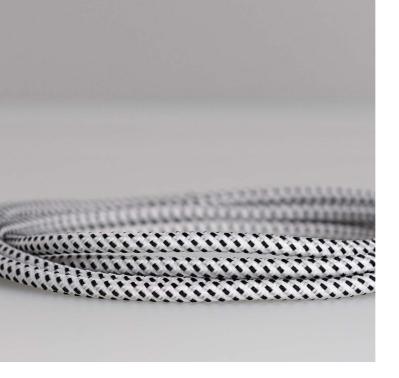

# HIND RABII

Electric cables



#### **GREY CABLES**

Let the lamp speaks for itself





C4 C45





C1 C2



#### **MIXED CABLES**

Reveal the potential of contrasts



C62





C61 C60



# **GOLD CABLES**

Every detail counts





C12 C11



#### **NATURAL CABLES**

Let the nature speaks for itself





C95 C15



# **COLORED CABLES**

Make it pop!



C41 C42



C44 C90



# **COLORED CABLES**

Make it pop!





C10 C43



All our hanging, wall, floor and table lamps may be wired with any electric cable from these colors and finishes.

The cable color must be specified when ordering, otherwise the lamp will be delivered with the most suitable color.

The standard lenght for pendant is 2m.

Other lenght on request ( 5 to 12€/m ).

2022 Retail prices in € ex.