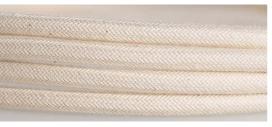

# HIND RABII

Electric cables



#### **GREY CABLES**

Let the lamp speaks for itself





C4 C45





C1 C2



#### **MIXED CABLES**

Reveal the potential of contrasts



C62





C61 C60



# **GOLD CABLES**

Every detail counts





C12 C11



#### **NATURAL CABLES**

Let the nature speaks for itself





C95 C15



# **COLORED CABLES**

Make it pop!



C41 C42



C44 C90



# **COLORED CABLES**

Make it pop!





C10 C43



All our hanging, wall, floor and table lamps may be wired with any electric cable from these colors and finishes.

The cable color must be specified when ordering, otherwise the lamp will be delivered with the most suitable color.

The standard lenght for pendant is 2m.

Other lenght on request ( 5 to 12€/m ).

2022 Retail prices in € ex.