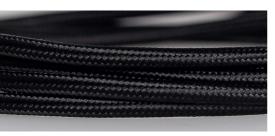

# **COLORED CABLES**

Make it pop!

C10 C43

All our hanging, wall, floor and table lamps may be wired with any electric cable from these colors and finishes.

The cable color must be specified when ordering, otherwise the lamp will be delivered with the most suitable color.