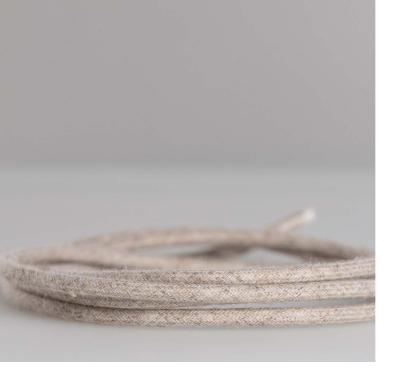

# HIND RABII

Electric cables



#### **GREY CABLES**

Let the lamp speaks for itself





C4 C45





C1 C2



#### **MIXED CABLES**

Reveal the potential of contrasts



C62





C61 C60



# **GOLD CABLES**

Every detail counts





C12 C11



#### **NATURAL CABLES**

Let the nature speaks for itself





C95 C15



# **COLORED CABLES**

Make it pop!



C41 C42



C44 C90



# **COLORED CABLES**

Make it pop!





C10 C43



All our hanging, wall, floor and table lamps may be wired with any electric cable from these colors and finishes.

The cable color must be specified when ordering, otherwise the lamp will be delivered with the most suitable color.

The standard lenght for pendant is 2m.

Other lenght on request ( 5 to 12€/m ).

2022 Retail prices in € ex.