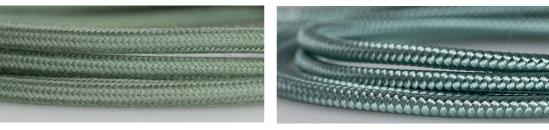

# **COLORED CABLES**

Make it pop!

C41 C42

C44 C90

# **COLORED CABLES**

Make it pop!

C10 C43

All our hanging, wall, floor and table lamps may be wired with any electric cable from these colors and finishes.

The cable color must be specified when ordering, otherwise the lamp will be delivered with the most suitable color.