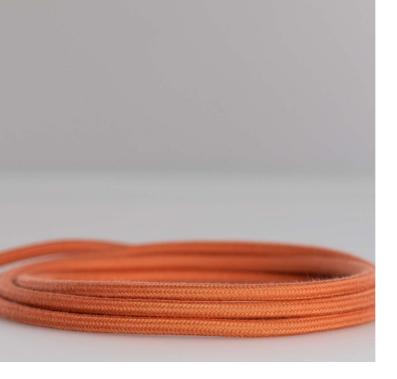

# **COLORED CABLES**

Make it pop!

C41 C42

C44 C90

# **COLORED CABLES**

Make it pop!

C10 C43

All our hanging, wall, floor and table lamps may be wired with any electric cable from these colors and finishes.

The cable color must be specified when ordering, otherwise the lamp will be delivered with the most suitable color.