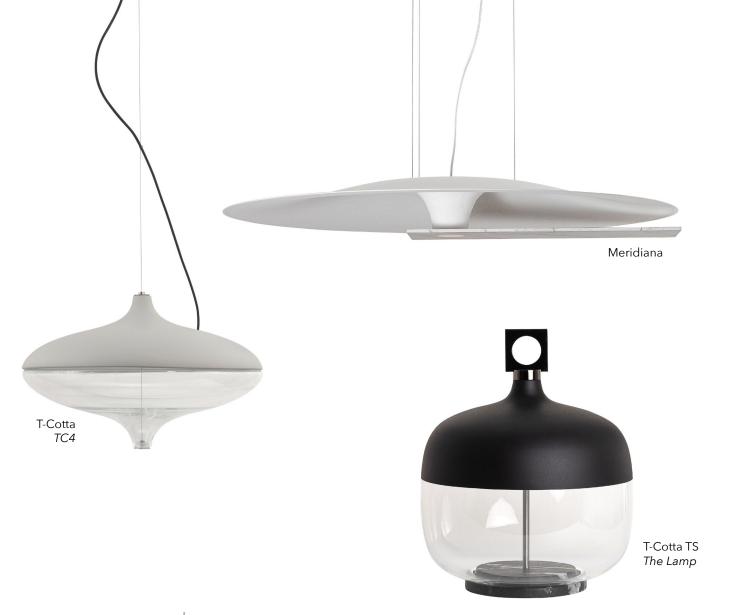

Kahlil Gibran

We are so proud to be winner of the German Design AWARD 2019, for 2 collections: **T-COTTA & Meridiana** Design Chiaramonte Marin Studio, for the design, construction, innovative materials and big technical mastery.