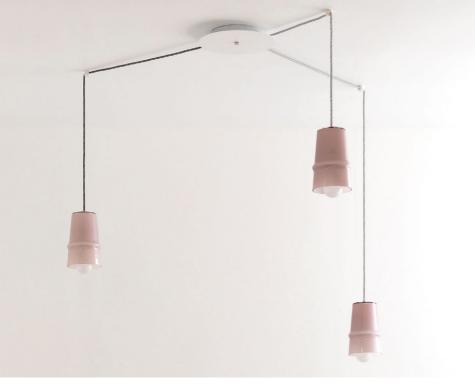

## **ICE DEVOTION**

Perfect combination between glass and wood

Clear

Pink

Opal

Fumé

We work with the craftsmen of Murano, glassblower, in the pure tradition that is transmitted in families.

Despite this artisanal work, glass blowing respects nature, our craftsmen purify the air post production, and use, to color the glass in the mass, only natural dyes.