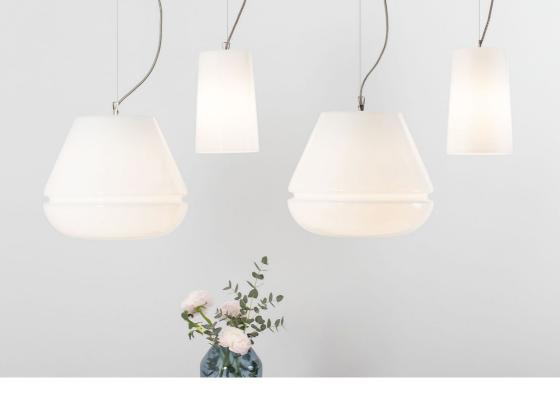

## DISCA Mouth blown art

Opal White Amber

Clear

Green

3\*3\*3 GLASS
Various shapes, infinite possibilities

Opal White

Clear