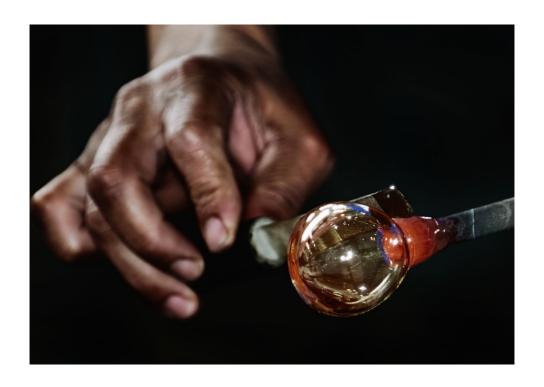

## **ICE DEVOTION**

Perfect combination between glass and wood

Clear

Pink

Opal

Fumé

We work with the craftsmen of Murano, glassblower, in the pure tradition that is transmitted in families.

Despite this artisanal work, glass blowing respects nature, our craftsmen purify the air post production, and use, to color the glass in the mass, only natural dyes.

Remarkable work that mouthblown glass