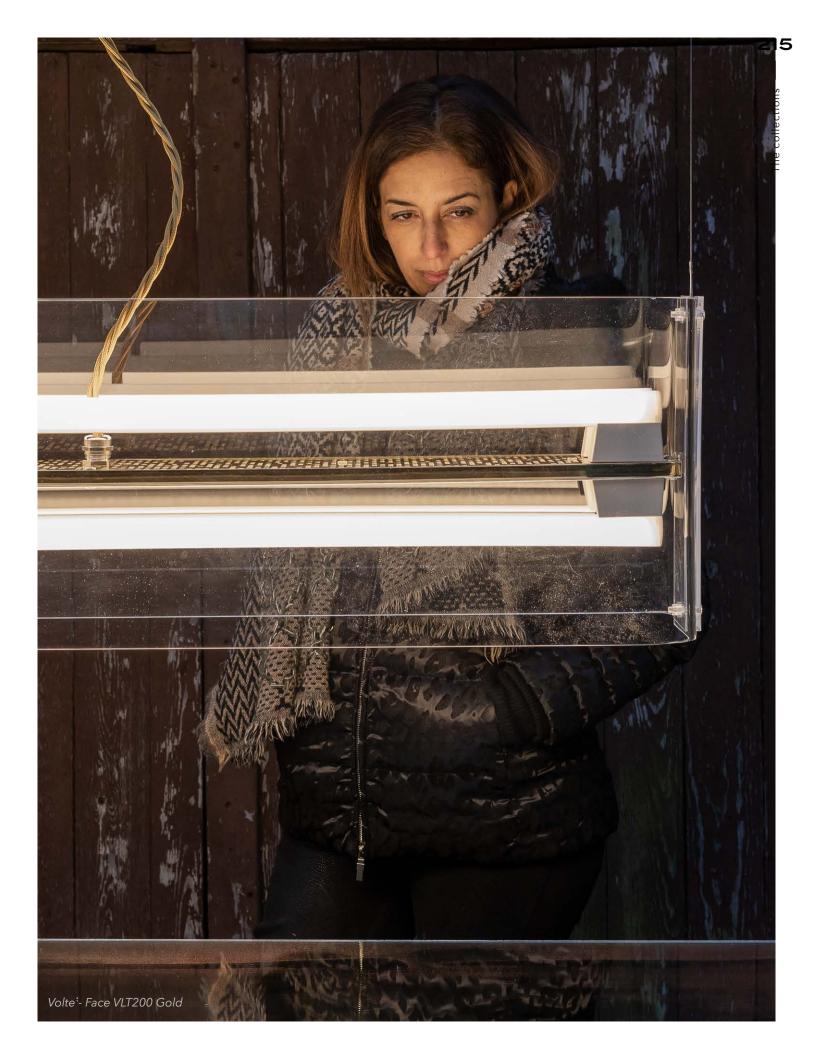

Lights reach us from above. The sun and the moon, eternal accomplices, rise and set early to illuminate our days and stimulate our nights. And the lights from below boil down to, in such concentration, volcanoes that exult the incandescence of the earth, from far, far away.

What violence, what unimaginable beauty, all these rays, direct and indirect.

We want to VOLTE FACE to play with all these interactions, reflections, direct and indirect rays, rays from above, rays from below, brightness, colours.

EVERYWHERE, VOLTE FACE, EVERYWHERE.

Volte - Face VLT10 Gold

### Variations and finishes of **VOLTE - FACE**

Inner finish

Shiny Gold Shiny Nickel Electrical cord

Gold

Black

HIND RABII

### Manufacturing & technical details of **VOLTE – FACE**

Precious details of inner part.

Subtle transparency of acrylic glass.

VLT10 IP20 E27 G60 led 4x5w 2700K 1800lm **VLT200** IP20 S14s led tube 4x17w 2700K 4600lm The collections