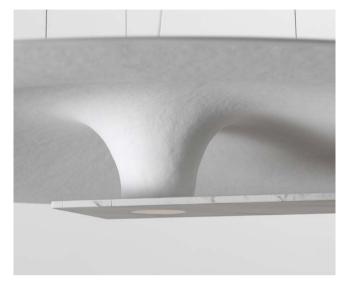

### **MERIDIANA FLOOR & WALL** Design by Chiaramonte Marin Studio / 2019

Naturally came the floor and wall version of Meridiana. The floor version with brushed gold huge bended piece. And the wall version like a sundial releasing a soft and non blinding light.

### Manufacturing & technical details of **MERIDIANA**

Fine brushed gold base

Back detail Meridiana Floor

MERIDIANA WALL IP20 led module 35w 2700K 4000lm MERIDIANA FLOOR IP20 led module 35w 2700K 4000lm

Design by Chiaramonte Marin Studio / 2018