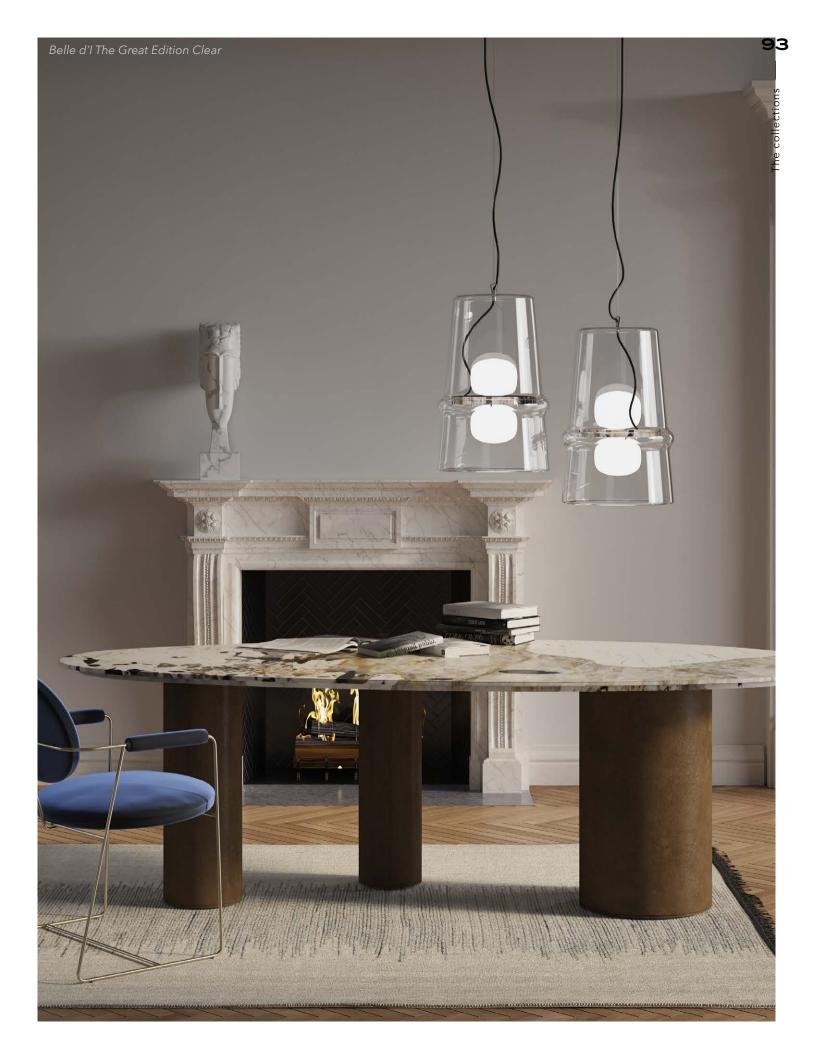

# BELLE D'I THE GREAT EDITION Design by Hind Rabii - 2019

For this collection, Hind Rabii drew her inspiration from the characteristic shape of Morocco's traditional Beldi glass for tea and infusions.

The simple, clean lines of the pendant are contrasted with the material quality of the glass, obtained by means of mouth blown techniques.

A timeless lamp: stylish and original, it blends perfectly into any environment, whether classic or contemporary, to create a warm, evocative atmosphere.

HIND RABII