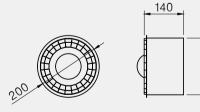

200

TPR118 copper TPR118 carbon Led 8w 2700K 800lm TPR125 copper TPR125 carbon Led 8w 2700K 800lm TPR216 copper TPR216 carbon Led 8w 2700K 800lm Reflector wall copper Reflector wall carbon G9 led bulb 5w 2700K 500lm