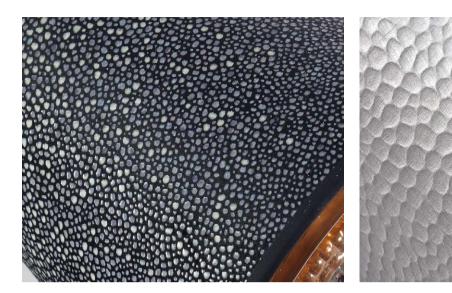

REFLECTOR(S), collection of pendants and wall lamps, with an ample choice of heights and diameters, so that the lamps can be combined to create light effects of varying intensity.

Cylindrical shade made from velvet or printed fabric in different variants. Metal reflector with aluminium in copper and carbon finish.

Silver

Luxe

Ecorce

Fabric with ceramic inserts.

Metal effect fabric.

TENSION(S) G9 led bulb 5w 2700K 500 lm

Top Reflector TPR118 carbon Martel Black Top Reflector TPR125 carbon Martel Silver Top Reflector TPR216 carbon Martel Silver