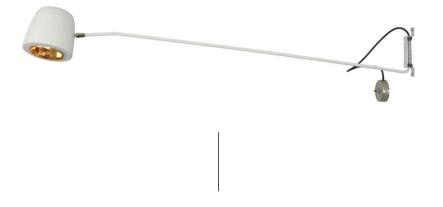

# Manufacturing & technical details of ICE DONNA

High quality finishing.

Solid brass base.

ICE DONNA L IP20 led module 8w 2700K 800lm

ICE DONNA S IP20 led module 8w 2700K 800lm

Like a sun, Ice Wall projects its rays from different places thanks to his free moving arm.