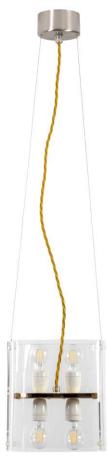

EVERYWHERE, VOLTE FACE, EVERYWHERE.

Volte - Face VLT10 Gold

### Variations and finishes of **VOLTE - FACE**

Inner finish

Shiny Gold Shiny Nickel Electrical cord

Gold

Black

HIND RABII

### Manufacturing & technical details of **VOLTE – FACE**

Precious details of inner part.

Subtle transparency of acrylic glass.

VLT10 IP20 E27 G60 led 4x5w 2700K 1800lm **VLT200** IP20 S14s led tube 4x17w 2700K 4600lm The collections