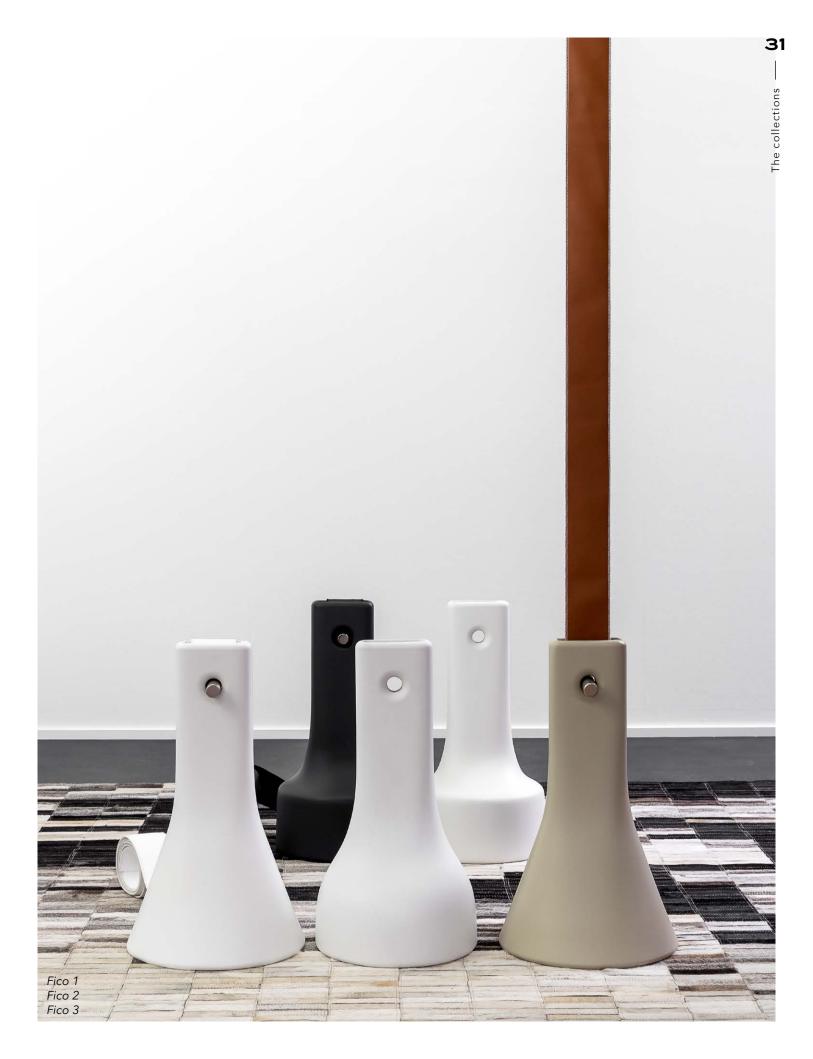

## Manufacturing & technical details of **YA-YA**

Magic play of light.

Black marble finish.

Like the fruit of the same name (FIG in Italian), which conceals succulent pulp beneath a thick skin, here the light is protected by a shell of ceramic hanging from a tape as if from the branch of its tree. It comes in three different shapes.

## Variations and finishes of **FICO**

White

Belt

Black

White

Pixel Sand Pixel

Black

Velvet Black

Velvet Green Velvet Pisé

36 HIND RABII

### Manufacturing & technical details of **FICO**

Ceramic work and hand-sewn leather.

Fine galvanic finish.

The collections

FICO 1 E27 led bulb 13w 2700K 1100lm

FICO 2 E27 led bulb 13w 2700K 1100lm

FICO 3 E27 led bulb 13w 2700K 1100lm