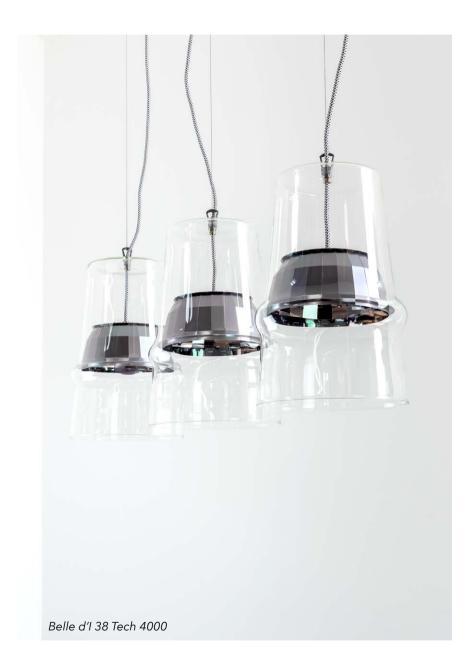

# Variations and finishes of BELLE D'I 38 TECH

## Manufacturing & technical details of BELLE D'I 38TECH

Perfect harmony between curves and technic.

Deep and soft reflecting surfaces.

BELLE D'I 38 TECH IP20 led module 10w 2700K 1000lm The collections