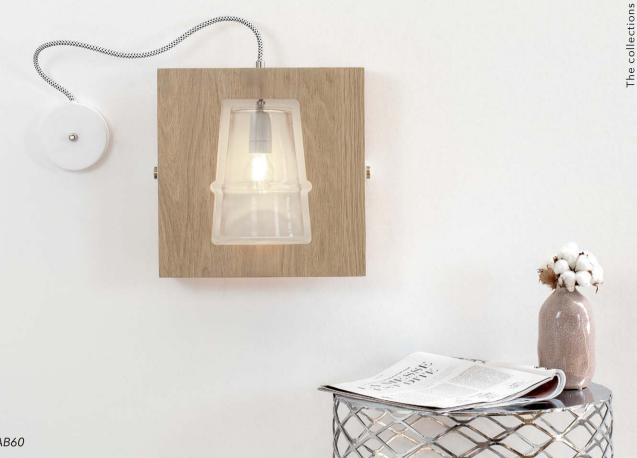

Design by Hind Rabii / 2018

Let Me Read is a concept. Combination of wall lamp and hanging light, a play of different colors and a mix of two functions. Free of limits, free of space, the suspension may take place anywhere.

LMR01-50 WHITE

220

LMR01-50 BLACK LMR02-50 WHITE

#### Wall bracket finish

Matt White

Matt Black

#### Flexible tube finish

Black cord

Stainless steel

\* see page 50 for Ice cap available finishes.

Let Me Read LMR01-50 Black Let Me Read LMR01-50 White