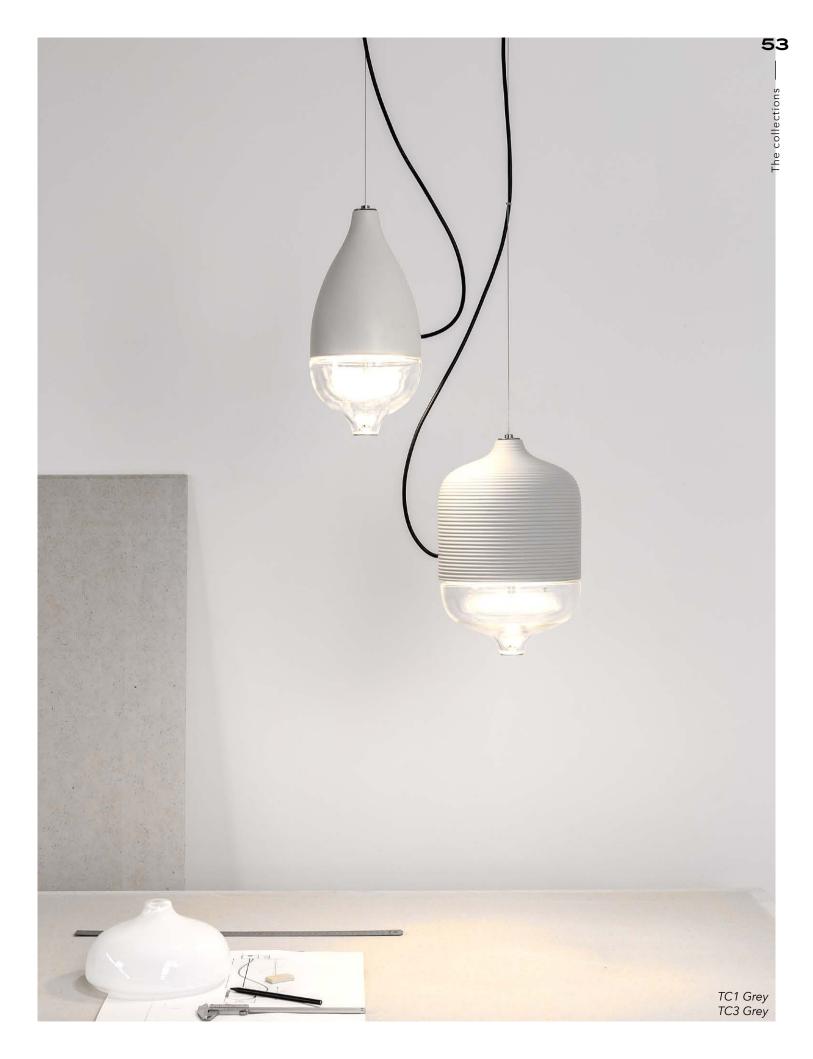

Created from the desire to create an object of fluid, curved forms, T-COTTA is the fruit of the union of materials, both of which come from earth, both are worked by man and both forged by heat.

## Manufacturing & technical details of **T-COTTA**

Ceramic in natural terracotta color.

Harmony between glass and ceramic.

TC1 Led module 8w 2700K 1000lm

TC2 Led module 8w 2700K 1000lm TC3 Led module 8w 2700K 1000lm TC4 Led module 12w 2700K 1600lm TCW Led module 8w 2700K 1000lm