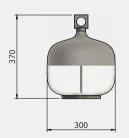

### Manufacturing & technical details of ICE ABSOLUT

Exceptional technical glasswork

Artisanal laying of copper leaf.

ICE ABSOLUT S IP20 led module 10w 2700K 1000lm Canopy flat or tube

ICE ABSOLUT L IP20 led module 17w 2700K 1700lm