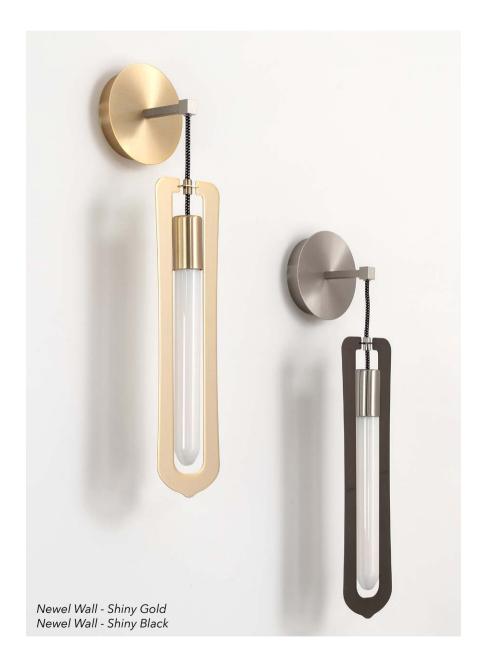

### JEWELS - NEWELS

Design by Hind Rabii / 2014

JEWELS, the latest "Jewel" by Hind Rabii is a refined, essential pendant, made of thin sheet metal available in a range of finishes: copper, gold, silver and black. Like a jewel, it shines with its own light thanks to a luminous body with a warm or cool LED light. A unique artistic creation that is a precious addition to any environment.

NEWELS, a suspension lamp whose silhouette reminds that of a lance, made in shaped metal and available in copper, gold and black finishes; being compact and minimal, it plays its role thus maintaining an helpful and discreet presence.

### Manufacturing & technical details of **JEWEL – NEWEL**

High quality galvanic brushed base.

Detail in shape design.

NEWEL WALL IP20 E27 T30 led bulb 5w opal 2500K 450lm

135

NEWEL IP20 E27 T30 led bulb 5w opal 2500K 450lm JEWEL 35 IP20 E27 G95 led bulb 5w opal 2500K 450lm JEWEL 45 IP20 E27 G125 led bulb 5w opal 2500K 550lm