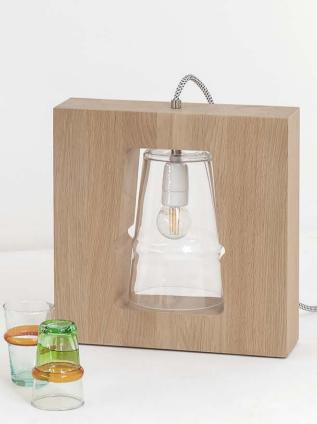

Design by Hind Rabii / 2018

Let Me Read is a concept. Combination of wall lamp and hanging light, a play of different colors and a mix of two functions. Free of limits, free of space, the suspension may take place anywhere.

LMR01-50 WHITE

220

LMR01-50 BLACK LMR02-50 WHITE

#### Wall bracket finish

Matt White

Matt Black

#### Flexible tube finish

Black cord

Stainless steel

\* see page 50 for Ice cap available finishes.

Let Me Read LMR01-50 Black Let Me Read LMR01-50 White