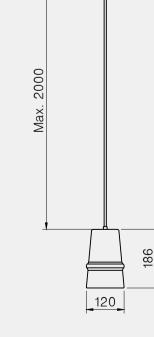

### BELLE D'I 20

Design by Hind Rabii / 2015

For this collection, Hind Rabii drew her inspiration from the characteristic shape of Morocco's traditional Beldi glass for tea and infusions, featuring a central band in relief.

The simple, clean lines of the pendant are contrasted with the material quality of the glass, obtained by means of blow-moulding techniques.

Its central box supporting two light sources seems suspended in the air. A timeless lamp: stylish and original, it blends perfectly into any environment, whether classic or contemporary, to create a warm, evocative atmosphere.

### Manufacturing & technical details of BELLE D'I 20 CHIC & TECH

Handcrafted leaf on clear blown glass.

Precise slits for optimal light diffusion.

80

2700K 350lm