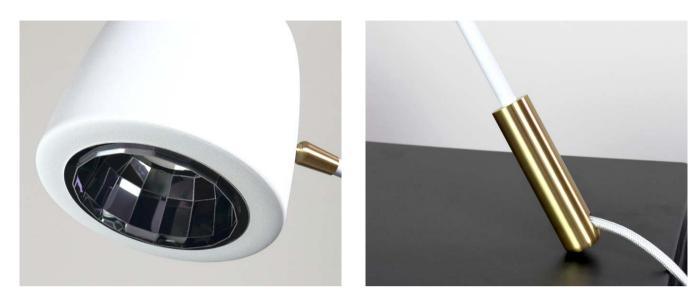

Design by Hind Rabii / 2018

Let Me Read is a concept. Combination of wall lamp and hanging light, a play of different colors and a mix of two functions. Free of limits, free of space, the suspension may take place anywhere.

#### Flexible tube finish

Black cord

Stainless steel

\* see page 50 for Ice cap available finishes.

Let Me Read LMR01-50 Black Let Me Read LMR01-50 White

# Technical details of **LET ME READ**

LMR02-25 LMR02-50 IP20 Powerled 3w + lens 2700K (flex) Led module 8w 2700K 800lm (cap) LMR01-50 IP20 Powerled 3w + lens 2700K (flex) LMR01-25 IP20 Powerled 3w + lens 2700K (flex)