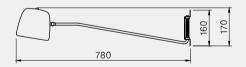

# Manufacturing & technical details of ICE DONNA

High quality finishing.

Solid brass base.

ICE DONNA L IP20 led module 8w 2700K 800lm

ICE DONNA S IP20 led module 8w 2700K 800lm

Like a sun, Ice Wall projects its rays from different places thanks to his free moving arm.