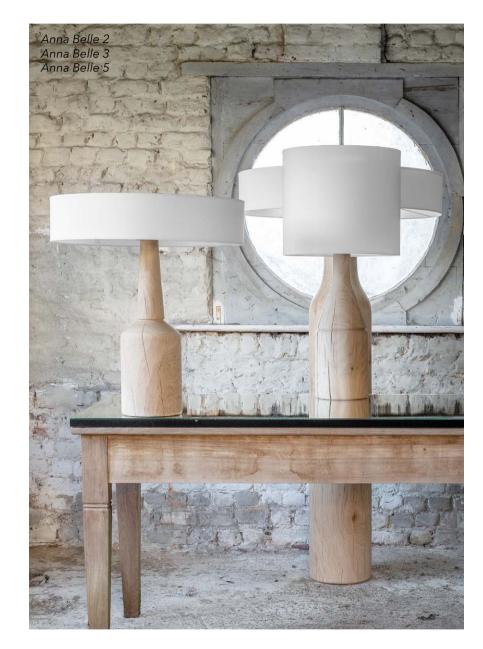

RLC 140 RLB 140 IP20 led module 8w 2700K 800lm RLC 218 RLB 218 IP20 led module 8w 2700K 800lm RLC 235 RLB 235 IP20 led module 8w 2700K 800lm

Design by Hind Rabii / 2016

ANNA-BELLE is endowed with an extremely rare elegance. The textiles enjoy a whiteness nuanced by the material used and the crown says a little too much of the purity of its intentions.

For BELLE, seducing you is banal.

The oak, an eternal and timeless material, turned towards MORANDI, is the only «support» that suits it. It'll give your home a presence that's both luminous and strong.

## Manufacturing & technical details of **ANNA BELLE**

First choice plain oak.

Shade in white cotton with diffusor.

IP20 E27 led bulb 13w 2700K 1500lm

IP20 E27 led bulb 3x10w 2700K 2400lm

IP20 E27 led bulb 3x10w 2700K 2400lm