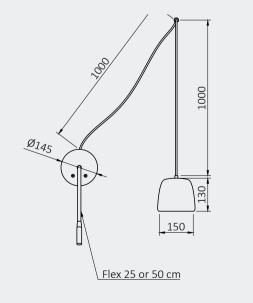

Design by Hind Rabii / 2018

Let Me Read is a concept. Combination of wall lamp and hanging light, a play of different colors and a mix of two functions. Free of limits, free of space, the suspension may take place anywhere.

LMR01-50 WHITE

220

LMR01-50 BLACK LMR02-50 WHITE

#### Wall bracket finish

Matt White

Matt Black

#### Flexible tube finish

Black cord

Stainless steel

\* see page 50 for Ice cap available finishes.

Let Me Read LMR01-50 Black Let Me Read LMR01-50 White

# Technical details of **LET ME READ**

LMR02-25 LMR02-50 IP20 Powerled 3w + lens 2700K (flex) Led module 8w 2700K 800lm (cap) LMR01-50 IP20 Powerled 3w + lens 2700K (flex) LMR01-25 IP20 Powerled 3w + lens 2700K (flex)