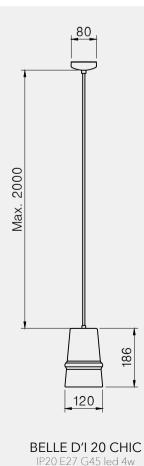

### BELLE D'I 20

Design by Hind Rabii / 2015

For this collection, Hind Rabii drew her inspiration from the characteristic shape of Morocco's traditional Beldi glass for tea and infusions, featuring a central band in relief.

The simple, clean lines of the pendant are contrasted with the material quality of the glass, obtained by means of blow-moulding techniques.

Its central box supporting two light sources seems suspended in the air. A timeless lamp: stylish and original, it blends perfectly into any environment, whether classic or contemporary, to create a warm, evocative atmosphere.

### Manufacturing & technical details of BELLE D'I 20 CHIC & TECH

Handcrafted leaf on clear blown glass.

Precise slits for optimal light diffusion.

80

2700K 350lm