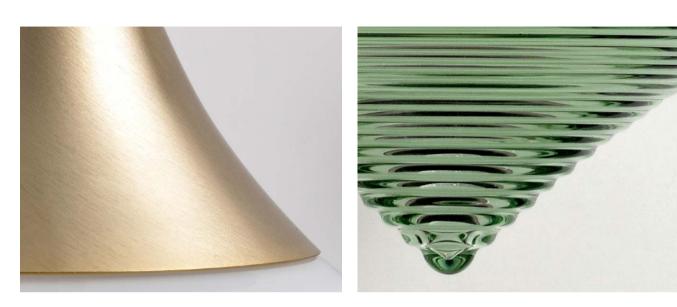

Created from the desire to create an object of fluid, curved forms, T-COTTA is the fruit of the union of materials, both of which come from earth, both are worked by man and both forged by heat.

Carrara marble from Pietrasanta and solid brass like a diamond on a ring, are the elements that sublimate T-Cotta The Lamp.

Glass clear