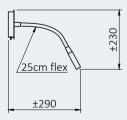

# Technical details of **LET ME READ**

LMR02-25 LMR02-50 IP20 Powerled 3w + lens 2700K (flex) Led module 8w 2700K 800lm (cap) LMR01-50 IP20 Powerled 3w + lens 2700K (flex) LMR01-25 IP20 Powerled 3w + lens 2700K (flex)