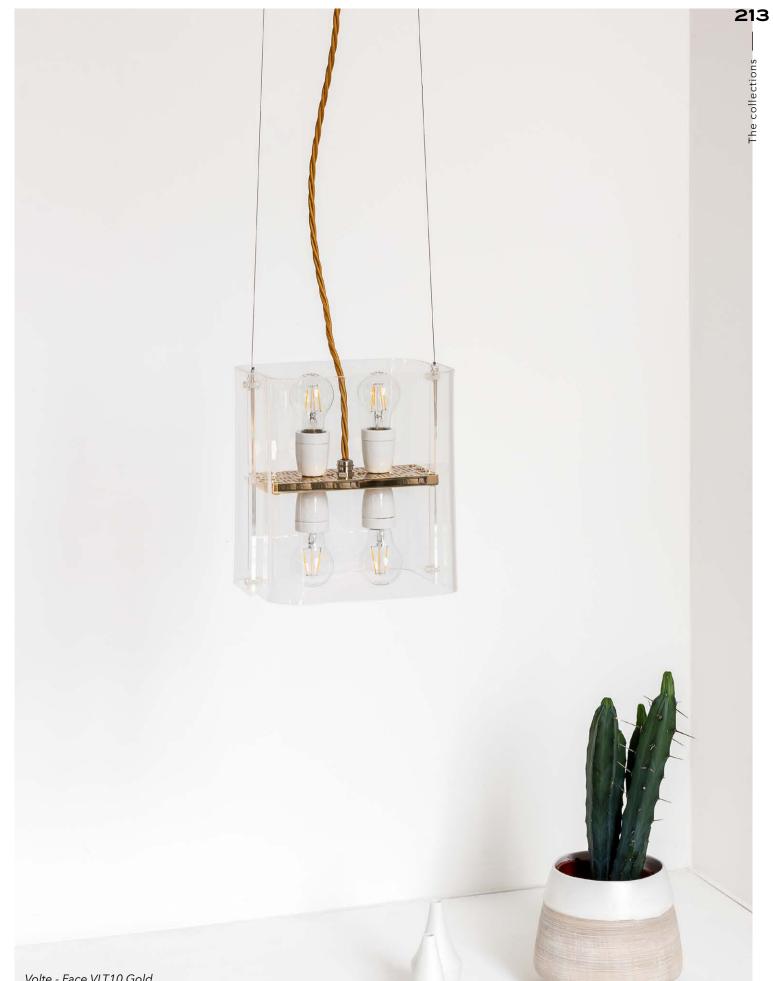

Lights reach us from above. The sun and the moon, eternal accomplices, rise and set early to illuminate our days and stimulate our nights. And the lights from below boil down to, in such concentration, volcanoes that exult the incandescence of the earth, from far, far away.

What violence, what unimaginable beauty, all these rays, direct and indirect.

We want to VOLTE FACE to play with all these interactions, reflections, direct and indirect rays, rays from above, rays from below, brightness, colours.

EVERYWHERE, VOLTE FACE, EVERYWHERE.

Volte - Face VLT10 Gold

### Variations and finishes of **VOLTE - FACE**

Inner finish

Shiny Gold Shiny Nickel Electrical cord

Gold

Black

HIND RABII

### Manufacturing & technical details of **VOLTE – FACE**

Precious details of inner part.

Subtle transparency of acrylic glass.

VLT10 IP20 E27 G60 led 4x5w 2700K 1800lm **VLT200** IP20 S14s led tube 4x17w 2700K 4600lm The collections