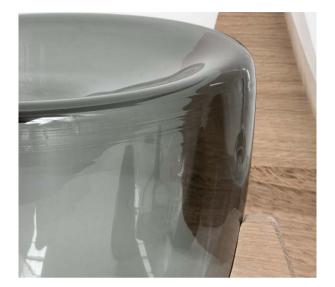

# 97

Sometimes a luminous apparition seems to come from elsewhere. In green, transparent white, milky or transparent lava glass, DISCA expresses itself fully in any defined or virtual place.

Its flashes of light carry its shapes off to infinity, as they spin on themselves in a Venetian vortex or a Viennese Waltz.

Clear Green White Amber

Brushed gold finish.

Glass colored in the mass.

**DISCA S** IP20 E27 led bulb 10w 2700K 1100 lm **DISCA L** IP20 E27 led bulb 13w 2700K 1500 lm **DISCA T** IP20 E27 led bulb 6w 2700K 600 lm