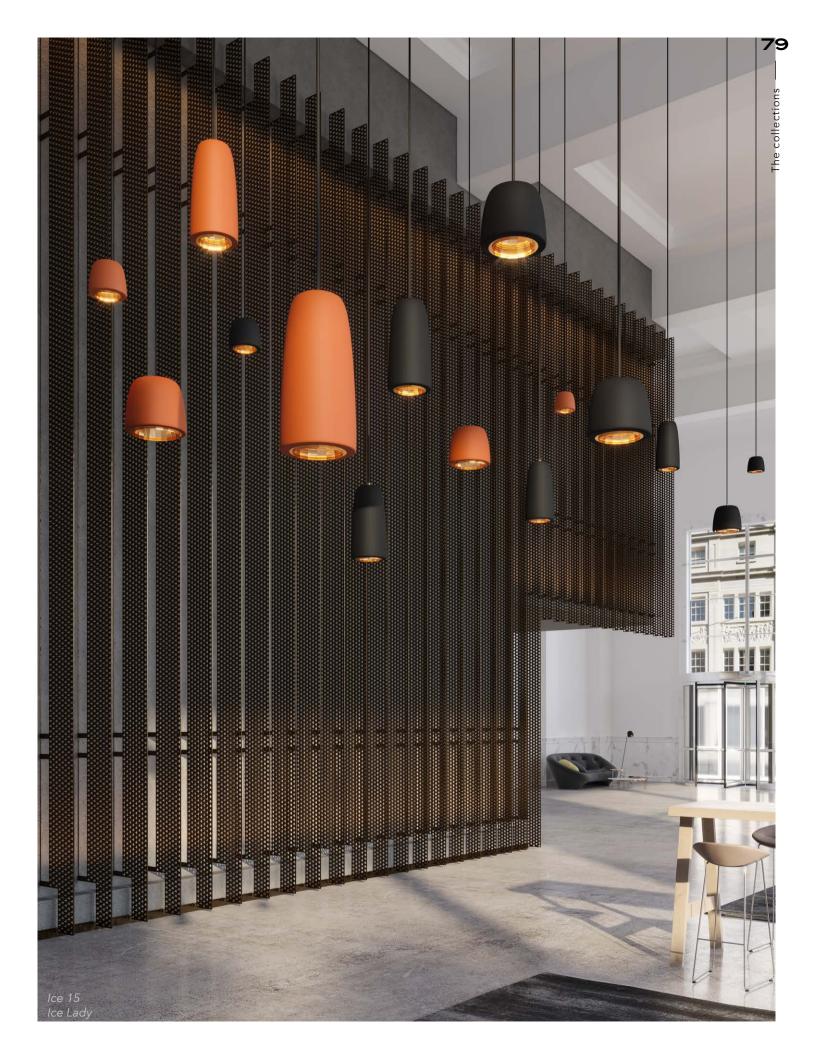

A non-Belgian may not yet be able to imagine an ICE, a sweet (praline in «Belgian») melting on the tongue and which, after the initial asperity, releases a flow of praline chocolate down the throat. The ICE enjoys that kind of roundness that captures the senses, brimming with excitement.

It is bursting with light, ready to explode in every direction or to be encased in its desires by golden or silver corsets. ICE is as asteroid of light coming from nowhere, coming from elsewhere.

Lil. Luller

# The ceiling variations and finishes of **ICE**

Reflector

Copper

Carbon

HIND RABII --- 8

# Manufacturing & technical details of **ICE**

Smooth anodized color effect.

Maximum light reflection.

ICE 15 IP20 led module 8w 2700K 800lm Canopy flat or tube

ICE LADY IP20 led module 8w 2700K 800lm Canopy flat or tube ICE 24 IP20 led module 10w 2700K 1000lm Canopy flat or tube