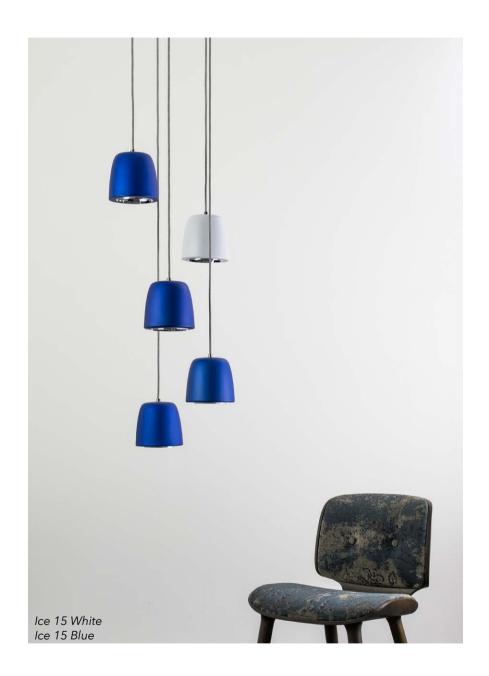

A non-Belgian may not yet be able to imagine an ICE, a sweet (praline in «Belgian») melting on the tongue and which, after the initial asperity, releases a flow of praline chocolate down the throat. The ICE enjoys that kind of roundness that captures the senses, brimming with excitement.

It is bursting with light, ready to explode in every direction or to be encased in its desires by golden or silver corsets. ICE is as asteroid of light coming from nowhere, coming from elsewhere.

Lil. Luller

# The ceiling variations and finishes of **ICE**

Reflector

Copper

Carbon

HIND RABII --- 8

# Manufacturing & technical details of **ICE**

Smooth anodized color effect.

Maximum light reflection.

ICE 15 IP20 led module 8w 2700K 800lm Canopy flat or tube

ICE LADY IP20 led module 8w 2700K 800lm Canopy flat or tube ICE 24 IP20 led module 10w 2700K 1000lm Canopy flat or tube