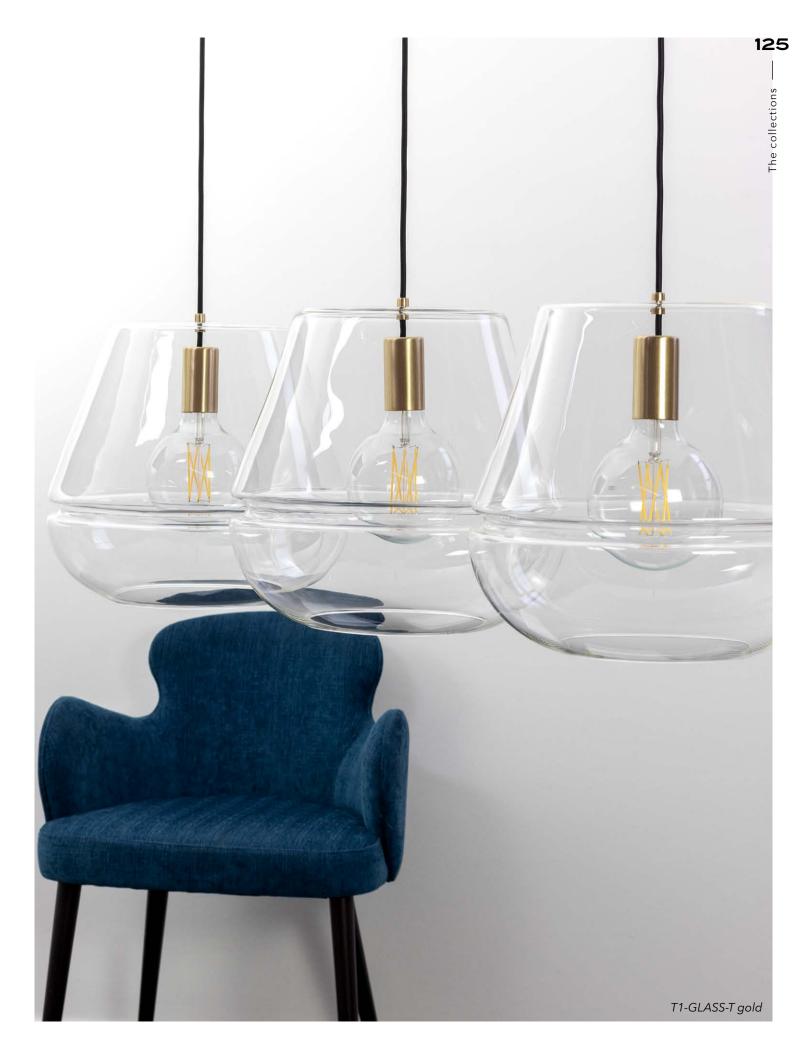

## Manufacturing & technical details of **3 X 3 X 3 GLASS**

Elegant glass curves.

Finest handmade leaf finishing.

**C1-GLASS-T** IP20 E27 G95 led bulb 5w 2500K 450lm M1-GLASS-T IP20 E27 G95 led bulb 5w 2500K 450lm

**T1-GLASS-T** IP20 E27 G95 led bulb 5w 2500K 450lm

**T1-360** IP20 E27 G95 led bulb 5w 2500K 450lm

C1 M1 

The collections —

## Manufacturing & technical details of **3 X 3 X 3**

Finest brushed metal.

Curve detail for C1 shape.

**T1** IP20 E27 GLS60 led 15w 2700K 1500lm **M1** IP20 led module 10w 2700K 1000lm **C1** IP20 E27 GLS60 led 10w 2700K 810lm **C1-WALL** IP20 g9 led 2x5w 2700K 900lm