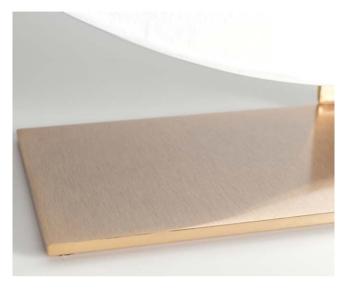

### **MERIDIANA FLOOR & WALL** Design by Chiaramonte Marin Studio / 2019

Naturally came the floor and wall version of Meridiana. The floor version with brushed gold huge bended piece. And the wall version like a sundial releasing a soft and non blinding light.

### Manufacturing & technical details of **MERIDIANA**

Fine brushed gold base

Back detail Meridiana Floor

MERIDIANA WALL IP20 led module 35w 2700K 4000lm MERIDIANA FLOOR IP20 led module 35w 2700K 4000lm

Design by Chiaramonte Marin Studio / 2018