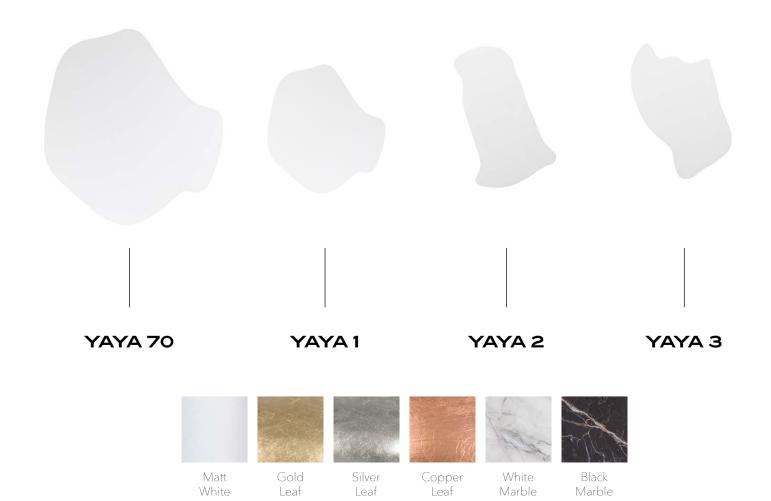

YA-YA is determined to be at the centre, at the heart of places, a long fresco or hooked on modest surfaces.

Its lights are all in suggestive and subtle mother-of-pearl corollas.

HIND RABII

### Variations and finishes of **YA-YA**

YAYA 70 BLACK MARBLE

## Manufacturing & technical details of **YA-YA**

Magic play of light.

Black marble finish.

Like the fruit of the same name (FIG in Italian), which conceals succulent pulp beneath a thick skin, here the light is protected by a shell of ceramic hanging from a tape as if from the branch of its tree. It comes in three different shapes.