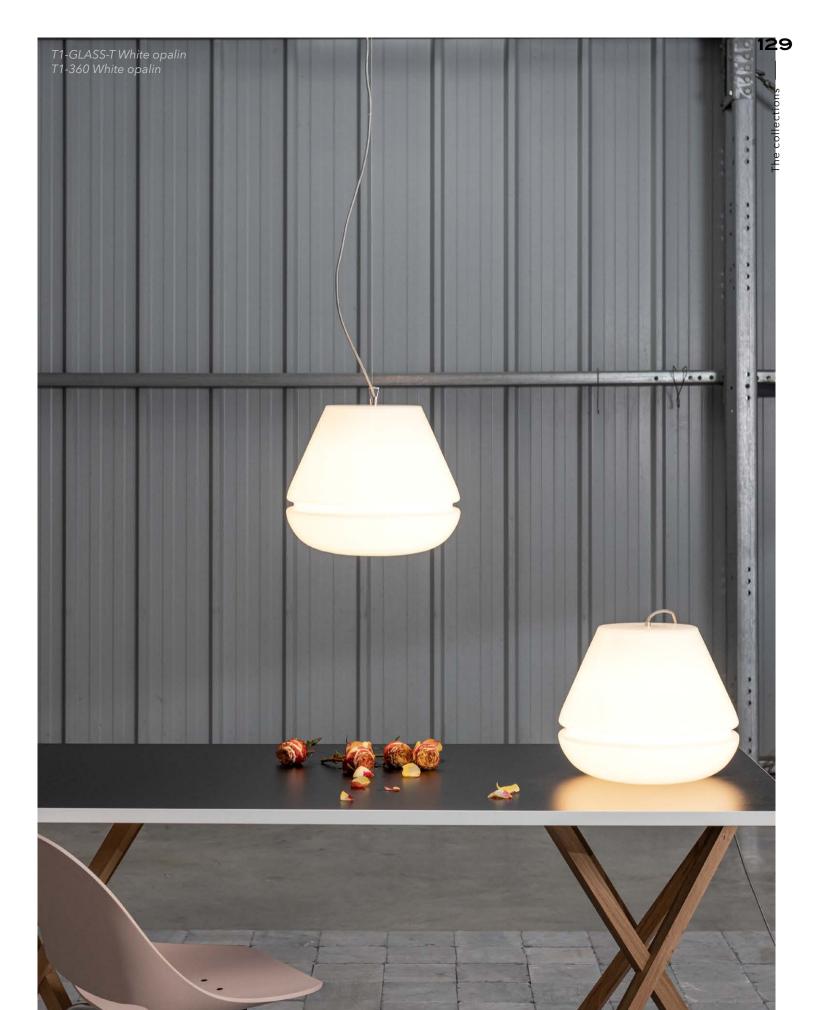

## Manufacturing & technical details of **3 X 3 X 3 GLASS**

Elegant glass curves.

Finest handmade leaf finishing.

**C1-GLASS-T** IP20 E27 G95 led bulb 5w 2500K 450lm M1-GLASS-T IP20 E27 G95 led bulb 5w 2500K 450lm

**T1-GLASS-T** IP20 E27 G95 led bulb 5w 2500K 450lm

**T1-360** IP20 E27 G95 led bulb 5w 2500K 450lm

C1 M1 

The collections —