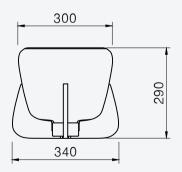

### MERIDIANA

Design by Chiaramonte Marin Studio / 2018

Meridiana: this is not a sundial, even if it mess with light. The process in fact is inverse: here the light is not the means, but the purpose, a great disk like the sun and hidden behind a big clock hand or what it seems like, a gentle, not blinding light.

### Manufacturing & technical details of **MERIDIANA**

Up and down lighting source.

Magic effect with rough fiberglass surface.

MERIDIANA IP20 led module 45w 2700K 5000lm