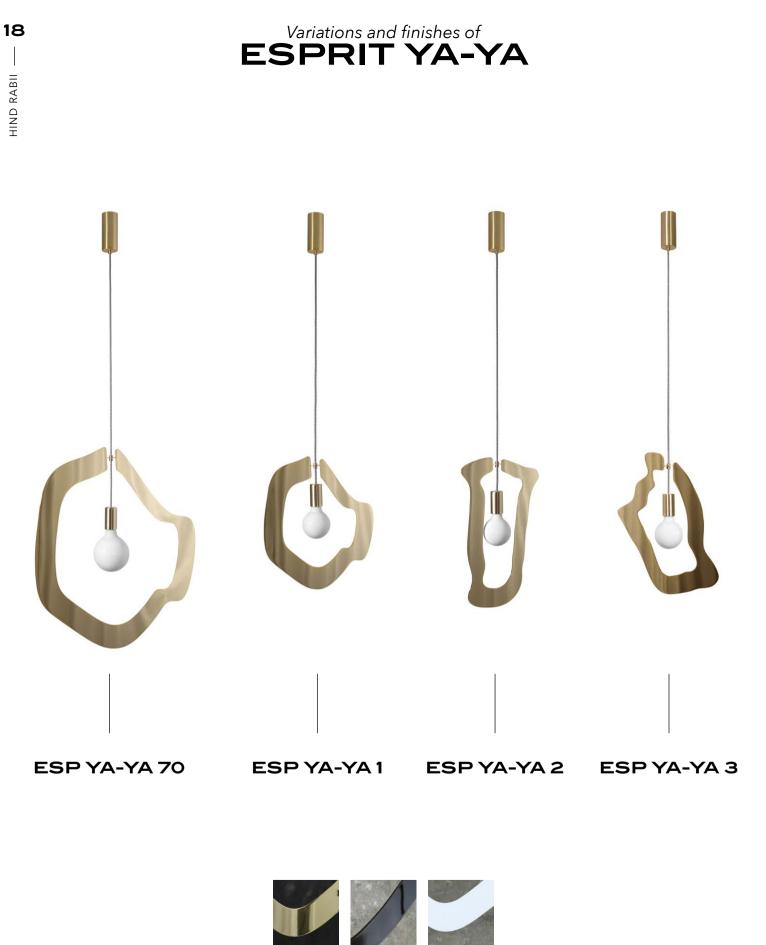

### Manufacturing & technical details of **ESPRIT YA-YA**

Precision cutted metal

Hand brushed gold

**ESP YA-YA 70** E27 led bulb 6,5w 2500K 550lm

**ESP YA-YA 1** E27 led bulb 5,5w 2500K 450lm

**ESP YA-YA 2** E27 led bulb 6w 2500K 450lm ESP YA-YA 3 E27 led bulb 6w 2500K 450lm