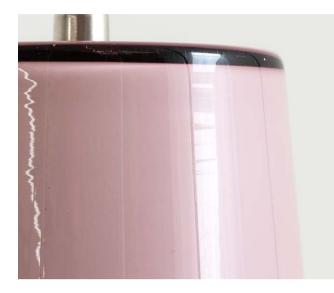

### BELLE D'I 20

Design by Hind Rabii / 2015

For this collection, Hind Rabii drew her inspiration from the characteristic shape of Morocco's traditional Beldi glass for tea and infusions, featuring a central band in relief.

The simple, clean lines of the pendant are contrasted with the material quality of the glass, obtained by means of blow-moulding techniques.

Its central box supporting two light sources seems suspended in the air. A timeless lamp: stylish and original, it blends perfectly into any environment, whether classic or contemporary, to create a warm, evocative atmosphere.