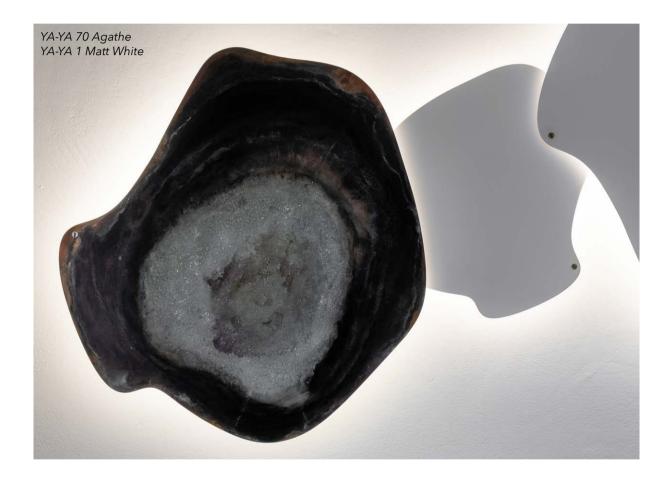

## COLLECTIONS

The poetry of materials

YA-YA is determined to be at the centre, at the heart of places, a long fresco or hooked on modest surfaces.

Its lights are all in suggestive and subtle motherof-pearl corollas. And ESPRITYA-YA comes loose from its surfaces to take shape in spaces. The limits of its contours double up to create magical landscapes. Through keyholes that are free and formed with sense, ESPRITYA-YA sculpts and cuts the light to offer you what you see!

YA-YA is determined to be at the centre, at the heart of places, a long fresco or hooked on modest surfaces.

Its lights are all in suggestive and subtle mother-of-pearl corollas.

HIND RABII

### Variations and finishes of **YA-YA**

YAYA 70 BLACK MARBLE

## Manufacturing & technical details of **YA-YA**

Magic play of light.

Black marble finish.

Like the fruit of the same name (FIG in Italian), which conceals succulent pulp beneath a thick skin, here the light is protected by a shell of ceramic hanging from a tape as if from the branch of its tree. It comes in three different shapes.