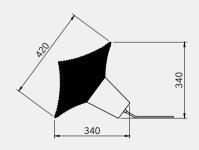

### MERIDIANA

Design by Chiaramonte Marin Studio / 2018

Meridiana: this is not a sundial, even if it mess with light. The process in fact is inverse: here the light is not the means, but the purpose, a great disk like the sun and hidden behind a big clock hand or what it seems like, a gentle, not blinding light.

### Manufacturing & technical details of **MERIDIANA**

Up and down lighting source.

Magic effect with rough fiberglass surface.

MERIDIANA IP20 led module 45w 2700K 5000lm