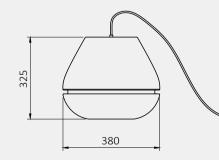

### JEWELS - NEWELS

Design by Hind Rabii / 2014

JEWELS, the latest "Jewel" by Hind Rabii is a refined, essential pendant, made of thin sheet metal available in a range of finishes: copper, gold, silver and black. Like a jewel, it shines with its own light thanks to a luminous body with a warm or cool LED light. A unique artistic creation that is a precious addition to any environment.

NEWELS, a suspension lamp whose silhouette reminds that of a lance, made in shaped metal and available in copper, gold and black finishes; being compact and minimal, it plays its role thus maintaining an helpful and discreet presence.

### Manufacturing & technical details of **JEWEL – NEWEL**

High quality galvanic brushed base.

Detail in shape design.

NEWEL WALL IP20 E27 T30 led bulb 5w opal 2500K 450lm

135

NEWEL IP20 E27 T30 led bulb 5w opal 2500K 450lm JEWEL 35 IP20 E27 G95 led bulb 5w opal 2500K 450lm JEWEL 45 IP20 E27 G125 led bulb 5w opal 2500K 550lm