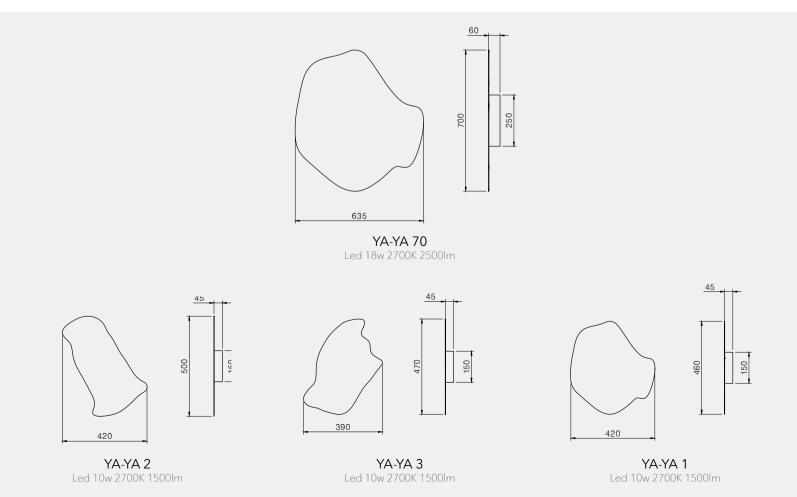

## Manufacturing & technical details of **YA-YA**

Magic play of light.

Black marble finish.

Like the fruit of the same name (FIG in Italian), which conceals succulent pulp beneath a thick skin, here the light is protected by a shell of ceramic hanging from a tape as if from the branch of its tree. It comes in three different shapes.