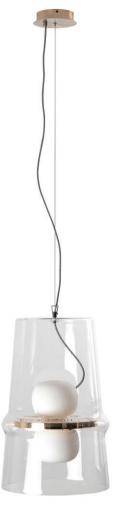

Directly inspired from Ice Absolut, Ice Devotion's glass is mouth blown in clear, fumé and light pink.

Like a construction, the base made in solid oak makes Ice Devotion, the exact reflection of Ice Absolut.

### Glass finish Ice Devotion S

Clear

Fumé

### Opalino

Pink

Wood Finish

Nature

Wengé

Glass finish Ice Devotion L

76 — IIND RABII

Clear

# Manufacturing & technical details of ICE DEVOTION

Solid oak base.

Blown glass with color in mass.

Ice Devotion S Opalino

ICE DEVOTION S IP20 led module 8w 2700K 800lm

ICE DEVOTION L IP20 led module 10w 2700K 1000lm