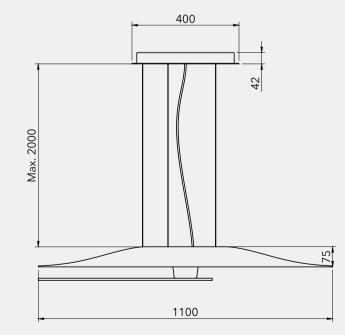

### MERIDIANA

Design by Chiaramonte Marin Studio / 2018

Meridiana: this is not a sundial, even if it mess with light. The process in fact is inverse: here the light is not the means, but the purpose, a great disk like the sun and hidden behind a big clock hand or what it seems like, a gentle, not blinding light.

### Manufacturing & technical details of **MERIDIANA**

Up and down lighting source.

Magic effect with rough fiberglass surface.

MERIDIANA IP20 led module 45w 2700K 5000lm