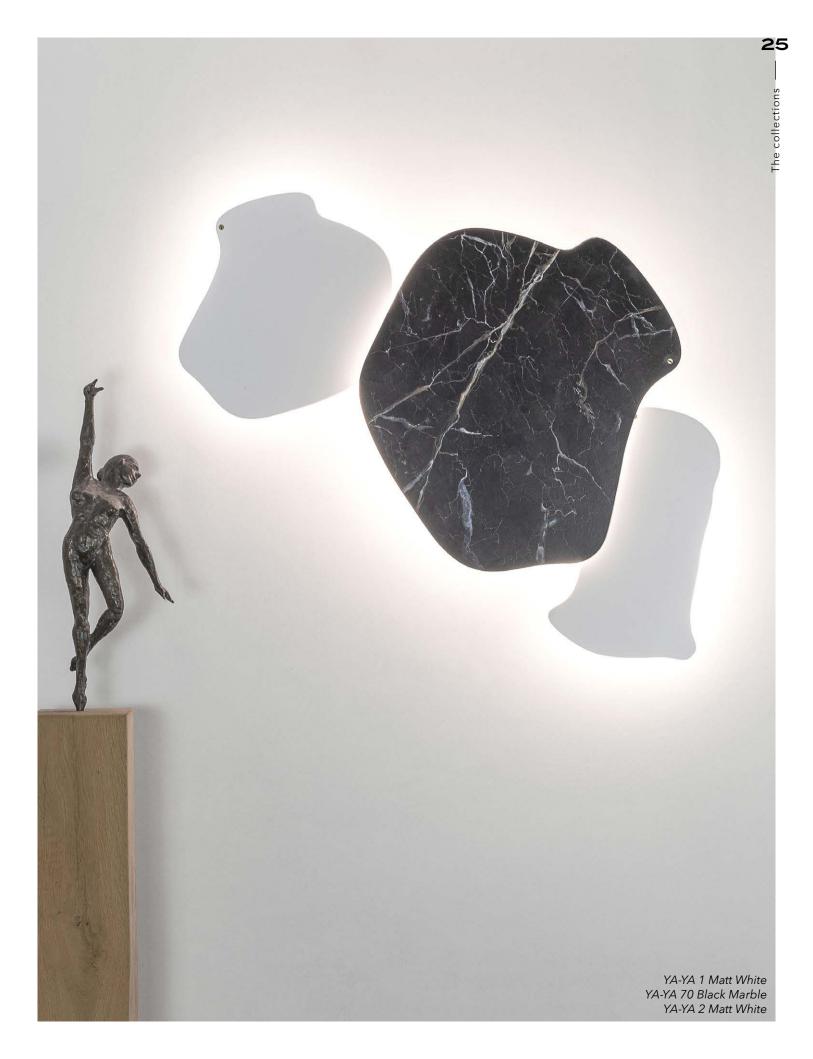

## COLLECTIONS

The poetry of materials

YA-YA is determined to be at the centre, at the heart of places, a long fresco or hooked on modest surfaces.

Its lights are all in suggestive and subtle motherof-pearl corollas. And ESPRITYA-YA comes loose from its surfaces to take shape in spaces. The limits of its contours double up to create magical landscapes. Through keyholes that are free and formed with sense, ESPRITYA-YA sculpts and cuts the light to offer you what you see!

YA-YA is determined to be at the centre, at the heart of places, a long fresco or hooked on modest surfaces.

Its lights are all in suggestive and subtle mother-of-pearl corollas.

HIND RABII

### Variations and finishes of **YA-YA**

YAYA 70 BLACK MARBLE

## Manufacturing & technical details of **YA-YA**

Magic play of light.

Black marble finish.

Like the fruit of the same name (FIG in Italian), which conceals succulent pulp beneath a thick skin, here the light is protected by a shell of ceramic hanging from a tape as if from the branch of its tree. It comes in three different shapes.