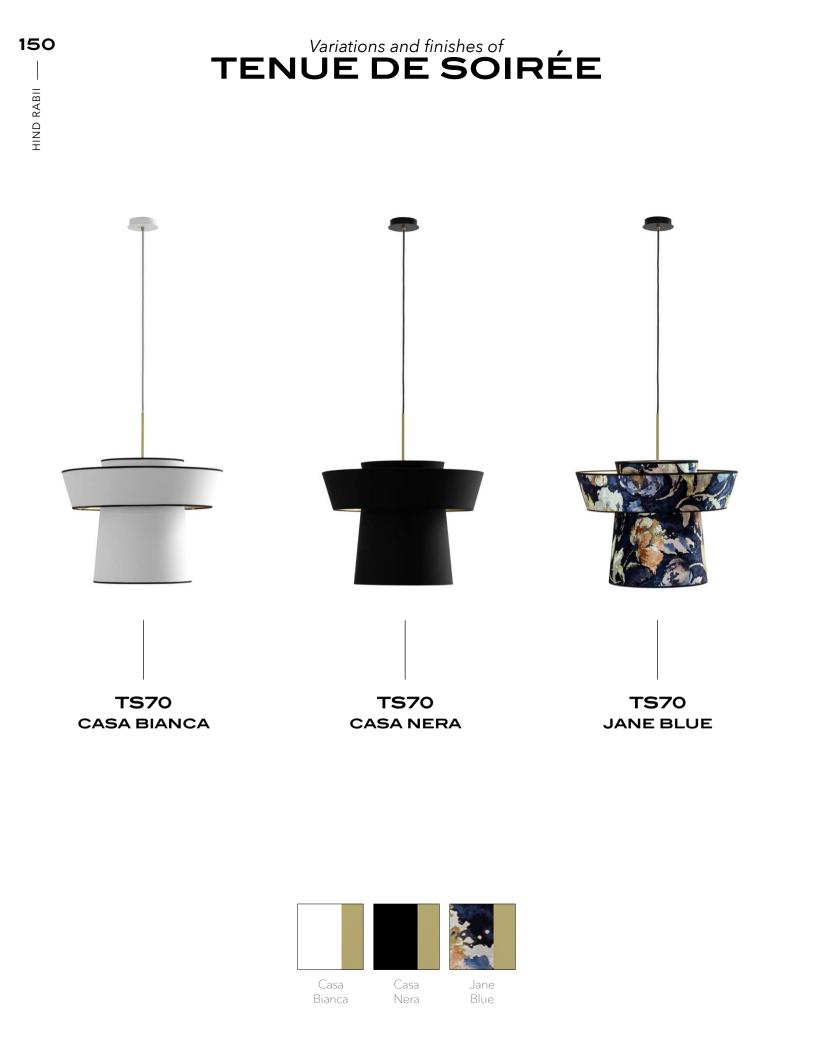

# Variations and finishes of TENUE DE SOIRÉE

WLG3000 **ROUILLE - BRASIL** 

WLG3000 **OPALIN - MADAGASCAR** 

WLG3000 **OPALIN - PÉROU** 

**OPALIN - SMOOTH** 

WLG3000 **OPALIN - FOREST** 

WLG3000 **BRUGES - STEAM** 

WLG3000 **OPALIN - NAPPA** 

**OPALIN - NAMEA** 

WLG3600 OPALIN - MASSAÏ

WLG3000 Opalin - Illusion blanc

# TENUE DE SOIRÉE

WLG3000 IP20 E27 led bulb 3x10w 2700K 2400lm WLG3600 IP20 E27 led bulb 3x15w 2700K 4500lm

### Manufacturing & technical details of , TENUE DE SOIRÉE

Play of light by transparency.

Chic transparent linen.

**KTG2000** IP20 E27 led bulb 3x10w 2700K 2400lm **KTG3000** IP20 E27 led bulb 3x15w 2700K 4500lm The collections

### Manufacturing & technical details of , TENUE DE SOIRÉE

Inner matt gold finish.

Finest velvet fabric.

**TS70** IP20 E27 GLS60 led 15w 2700K 1500lm