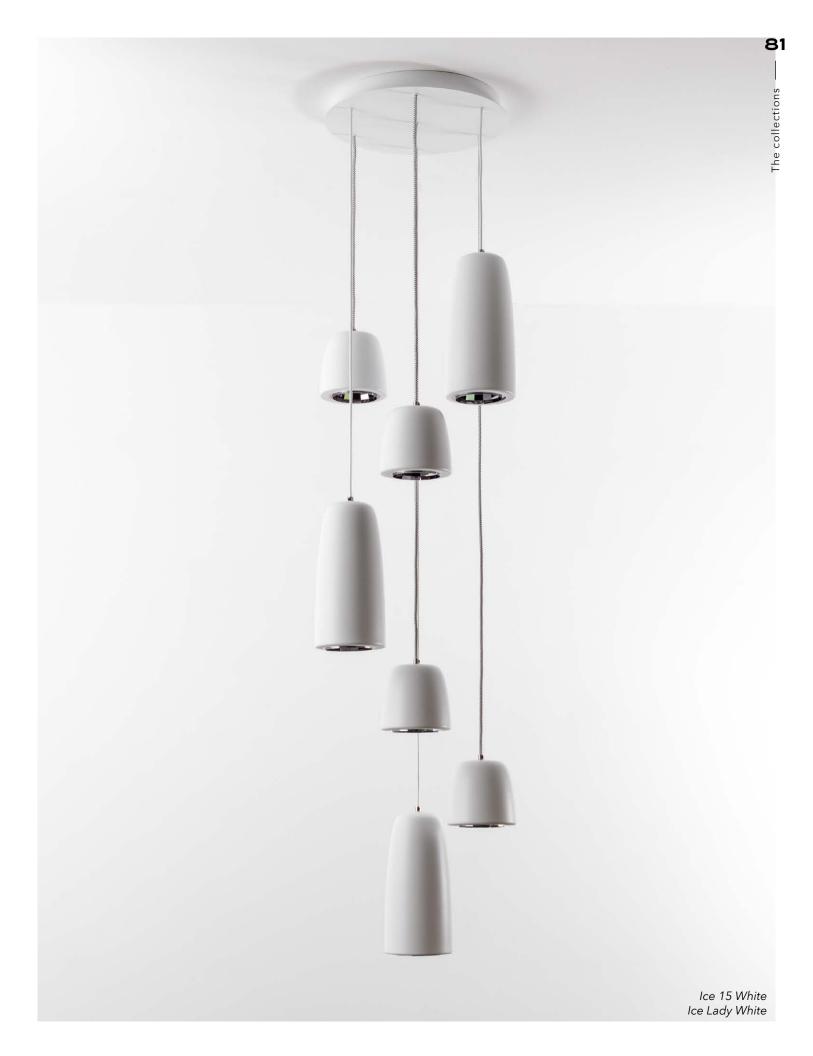

# The ceiling variations and finishes of **ICE**

Reflector

Copper

Carbon

HIND RABII --- 8

# Manufacturing & technical details of **ICE**

Smooth anodized color effect.

Maximum light reflection.

ICE 15 IP20 led module 8w 2700K 800lm Canopy flat or tube

ICE LADY IP20 led module 8w 2700K 800lm Canopy flat or tube ICE 24 IP20 led module 10w 2700K 1000lm Canopy flat or tube