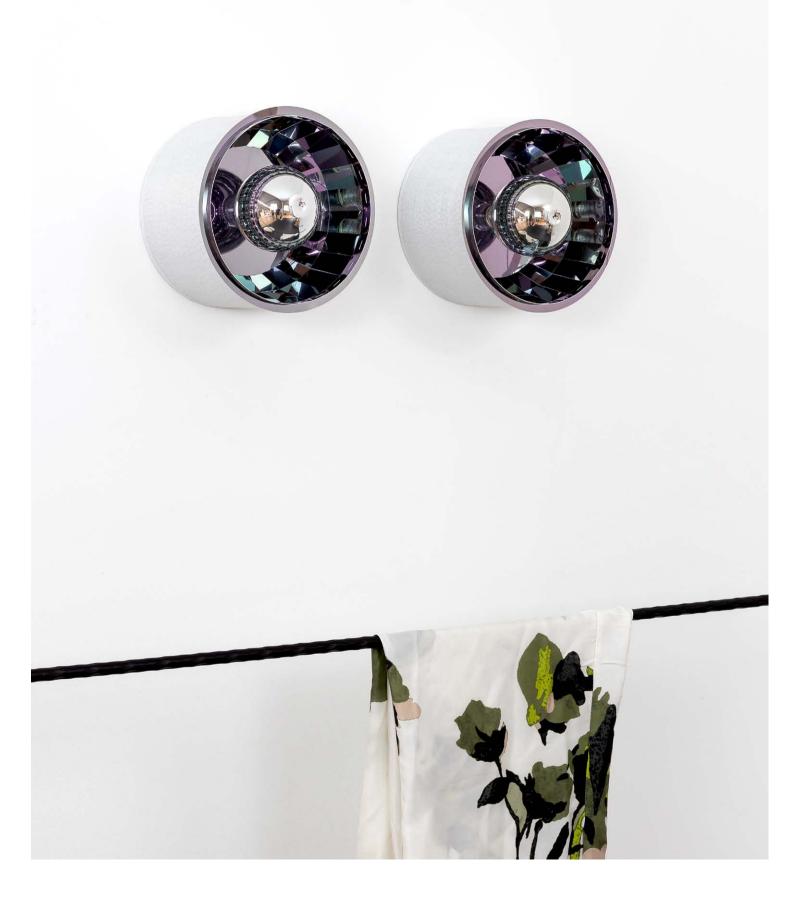

## Variations and finishes of BELLE D'I MTL20

### BELLE D'I MTL20

#### Сар

Structure

Cristal glass

Black coated steel

Cristal effect mouth blown glass.

Deep black ceramic coating.

BELLE D'I MTL20 IP20 E14 G45 led 4w 2700K 320lm The collections