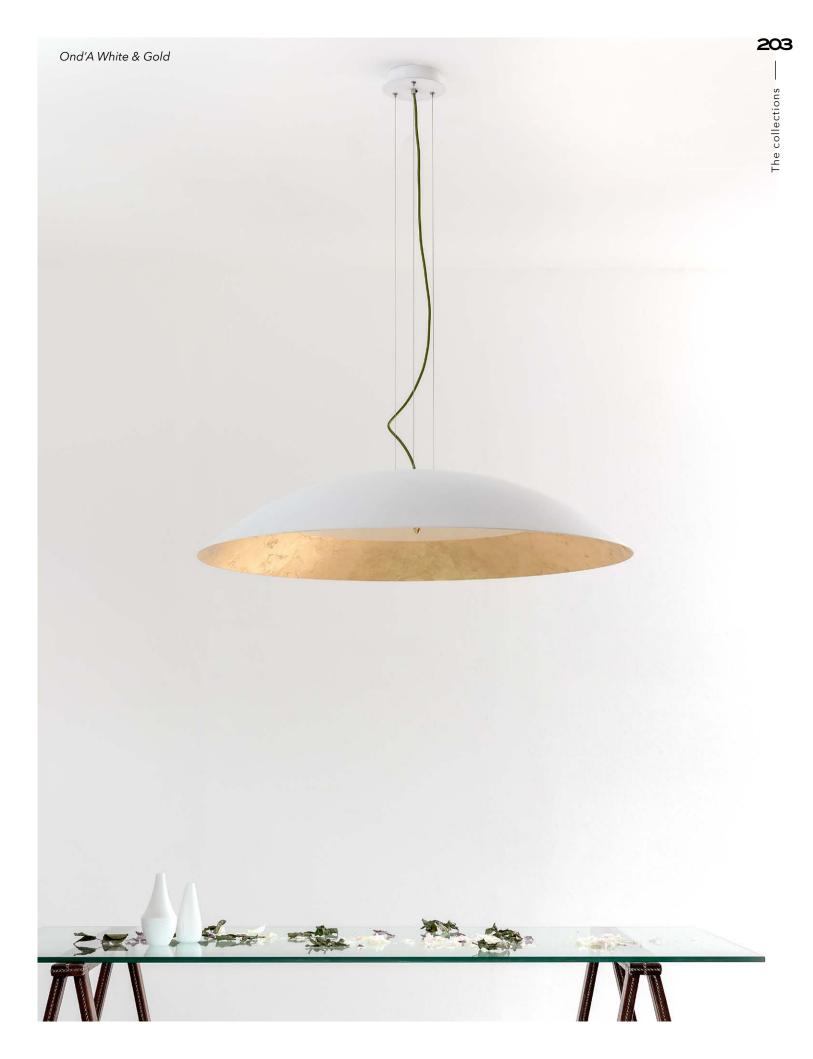

### OND'A

Design by Hind Rabii / 2018

Like a flying UFO, Ond'a is of a fluid and airy simplicity while being precious by its materials and the artisanal work of its finishes.

Variations and finishes of

OND'A S BLACK & GOLD

#### Schade

Insolence

Extrat matt stuctured finish and handcrafted leaf.

Light diffusor for invisible source.

OND'A L IP20 Led module 25w 2700K 3000lm **OND'A S** IP20 Led module 17w 2700K 2200lm OND'A VESTITA IP20 Led module 17w 2700K 2200lm