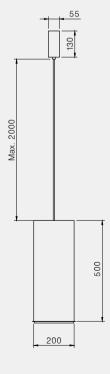

### JEWELS - NEWELS

Design by Hind Rabii / 2014

JEWELS, the latest "Jewel" by Hind Rabii is a refined, essential pendant, made of thin sheet metal available in a range of finishes: copper, gold, silver and black. Like a jewel, it shines with its own light thanks to a luminous body with a warm or cool LED light. A unique artistic creation that is a precious addition to any environment.

NEWELS, a suspension lamp whose silhouette reminds that of a lance, made in shaped metal and available in copper, gold and black finishes; being compact and minimal, it plays its role thus maintaining an helpful and discreet presence.

### Manufacturing & technical details of **JEWEL – NEWEL**

High quality galvanic brushed base.

Detail in shape design.

NEWEL WALL IP20 E27 T30 led bulb 5w opal 2500K 450lm

135

NEWEL IP20 E27 T30 led bulb 5w opal 2500K 450lm JEWEL 35 IP20 E27 G95 led bulb 5w opal 2500K 450lm JEWEL 45 IP20 E27 G125 led bulb 5w opal 2500K 550lm