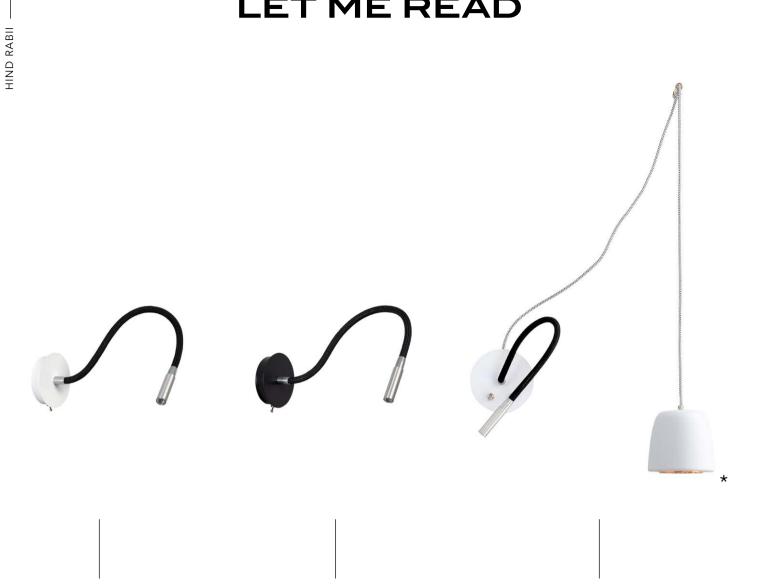

Design by Hind Rabii / 2018

Let Me Read is a concept. Combination of wall lamp and hanging light, a play of different colors and a mix of two functions. Free of limits, free of space, the suspension may take place anywhere.

LMR01-50 WHITE

220

LMR01-50 BLACK LMR02-50 WHITE

#### Wall bracket finish

Matt White

Matt Black

#### Flexible tube finish

Black cord

Stainless steel

\* see page 50 for Ice cap available finishes.

Let Me Read LMR01-50 Black Let Me Read LMR01-50 White

# Technical details of **LET ME READ**

LMR02-25 LMR02-50 IP20 Powerled 3w + lens 2700K (flex) Led module 8w 2700K 800lm (cap) LMR01-50 IP20 Powerled 3w + lens 2700K (flex) LMR01-25 IP20 Powerled 3w + lens 2700K (flex)