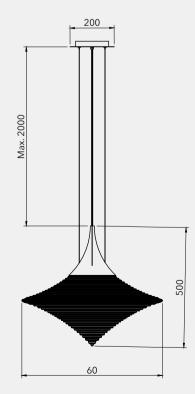

### MERIDIANA

Design by Chiaramonte Marin Studio / 2018

Meridiana: this is not a sundial, even if it mess with light. The process in fact is inverse: here the light is not the means, but the purpose, a great disk like the sun and hidden behind a big clock hand or what it seems like, a gentle, not blinding light.

### Manufacturing & technical details of **MERIDIANA**

Up and down lighting source.

Magic effect with rough fiberglass surface.

MERIDIANA IP20 led module 45w 2700K 5000lm