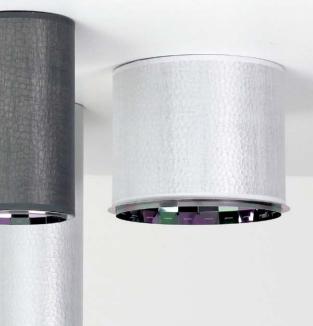

REFLECTOR(S), collection of pendants and wall lamps, with an ample choice of heights and diameters, so that the lamps can be combined to create light effects of varying intensity.

Cylindrical shade made from velvet or printed fabric in different variants. Metal reflector with aluminium in copper and carbon finish.

TENSION(S), creation of Hind Rabii, this pendant for indoor use features a fabric shade and an adjustable cone-shaped aluminium reflector in copper or carbon color for direct and indirect light.

With its contemporary linear design, it can be used in various positions and at different heights, so as to obtain an interesting interplay of light and shapes.