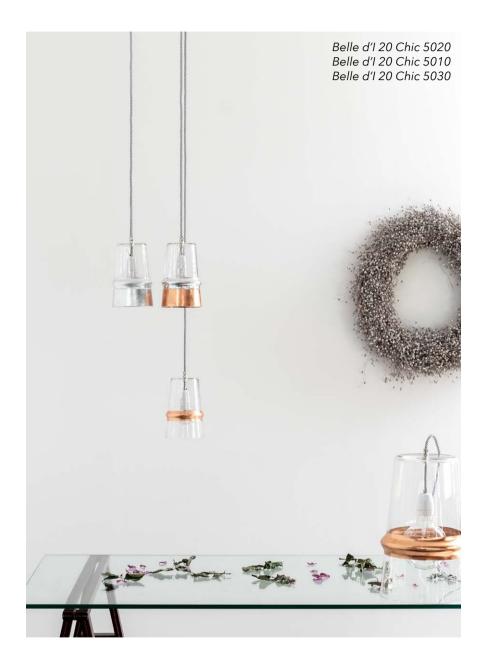

### BELLE D'I 20

Design by Hind Rabii / 2015

For this collection, Hind Rabii drew her inspiration from the characteristic shape of Morocco's traditional Beldi glass for tea and infusions, featuring a central band in relief.

The simple, clean lines of the pendant are contrasted with the material quality of the glass, obtained by means of blow-moulding techniques.

Its central box supporting two light sources seems suspended in the air. A timeless lamp: stylish and original, it blends perfectly into any environment, whether classic or contemporary, to create a warm, evocative atmosphere.