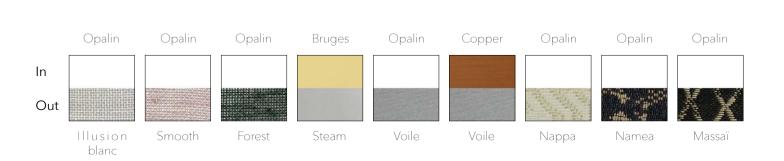

# Variations and finishes of TENUE DE SOIRÉE

WLG3000 **ROUILLE - BRASIL** 

WLG3000 **OPALIN - MADAGASCAR** 

WLG3000 **OPALIN - PÉROU** 

**OPALIN - SMOOTH** 

WLG3000 **OPALIN - FOREST** 

WLG3000 **BRUGES - STEAM** 

WLG3000 **OPALIN - NAPPA** 

**OPALIN - NAMEA** 

WLG3600 OPALIN - MASSAÏ

WLG3000 Opalin - Illusion blanc

# TENUE DE SOIRÉE

WLG3000 IP20 E27 led bulb 3x10w 2700K 2400lm WLG3600 IP20 E27 led bulb 3x15w 2700K 4500lm