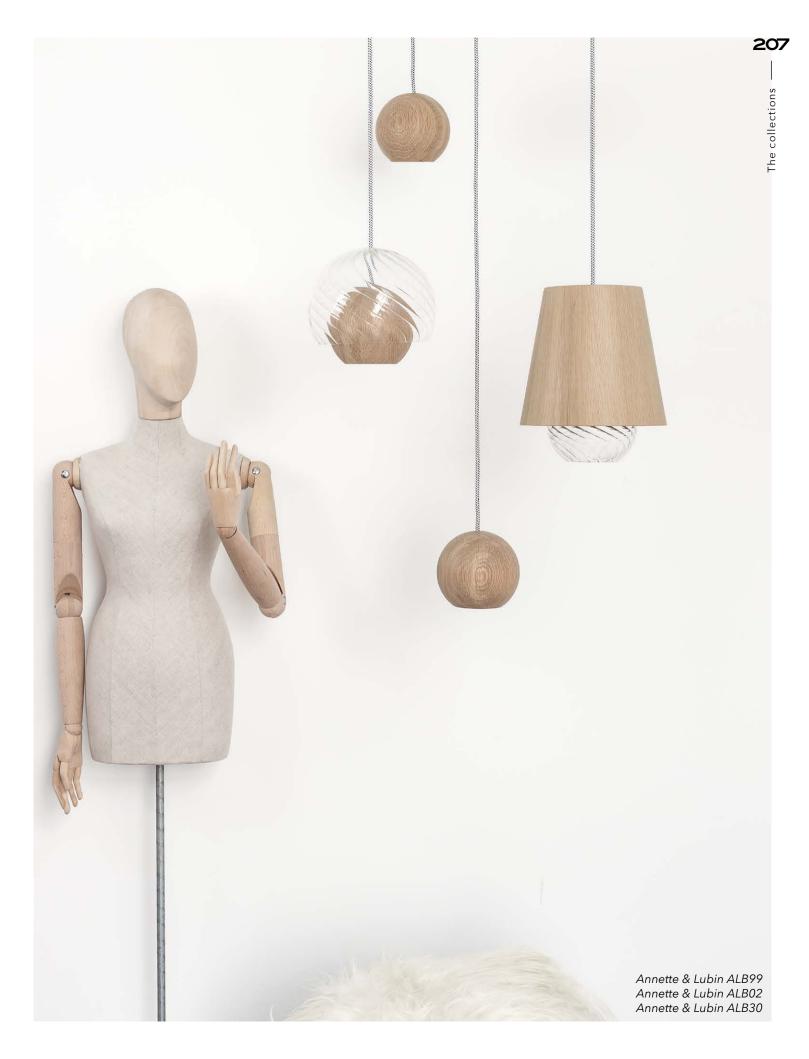

### **ANNETTE & LUBIN**

Design by Jean François d'Or / 2016

Annette and Lubin are two characters from a tale written by Jean-François Marmontel in 1761, telling the true story of Marie Schmitz and Gilles Dewalt of Spa. In their lifetime this couple would become Annette and Lubin of Spa, lending their name to the luscious green

hill at the top of which they lived. Celebrated and remembered by this town, Queen of the Belgian Ardennes, placed in this oasis, this region of springs.

Annette and Lubin is a collection of lights inspired by this region and these two characters. Where the sphere and cone meet, superimposed blown glass and locally sourced oak; the freshness of undergrowth and a July morning, with pearl pink on the leaves of a lush green colour palette.

Versatile blends of these two geometric shapes that stem from the intersections of materials and colours of Annette and Lubin.

## Manufacturing & technical details of **ANNETTE & LUBIN**

Play of transparency between glass and wood.

Solid oak shape.

211

ALB02 IP20 E27 R80 led 4w 2700K 450lm ALB99 IP20 E27 R80 led 4w 2700K 450lm ALB89 IP20 E14 G45 led 4w 2700K 350lm ALB30 - ALB71 IP20 E14 G45 led 4w 2700K 350lm ALB41 IP20 E27 GLS60 led 10w 2700K 810lm