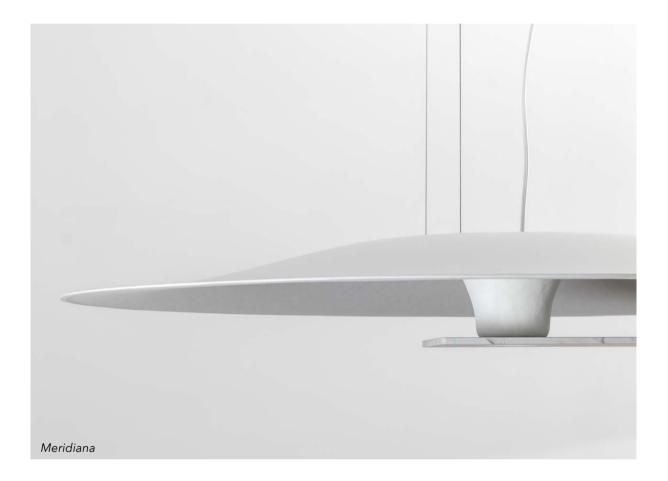

### MERIDIANA

Design by Chiaramonte Marin Studio / 2018

Meridiana: this is not a sundial, even if it mess with light. The process in fact is inverse: here the light is not the means, but the purpose, a great disk like the sun and hidden behind a big clock hand or what it seems like, a gentle, not blinding light.

### Manufacturing & technical details of **MERIDIANA**

Up and down lighting source.

Magic effect with rough fiberglass surface.

MERIDIANA IP20 led module 45w 2700K 5000lm