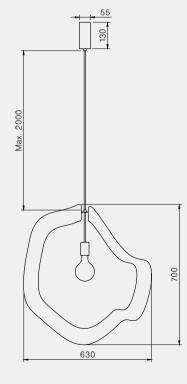

### MERIDIANA

Design by Chiaramonte Marin Studio / 2018

Meridiana: this is not a sundial, even if it mess with light. The process in fact is inverse: here the light is not the means, but the purpose, a great disk like the sun and hidden behind a big clock hand or what it seems like, a gentle, not blinding light.

### Manufacturing & technical details of **MERIDIANA**

Up and down lighting source.

Magic effect with rough fiberglass surface.

MERIDIANA IP20 led module 45w 2700K 5000lm