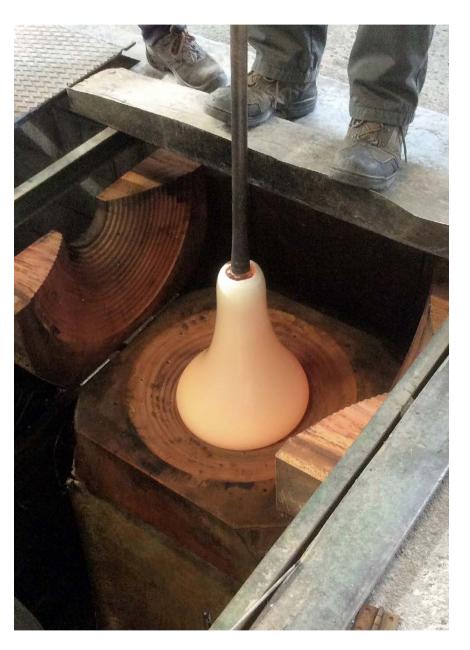

### AN ITALIAN MASTER GLASSBLOWER BLOWS GLASS AS THE TRADITION PERPETUATES FROM FATHER TO SON.

763

10

ABII