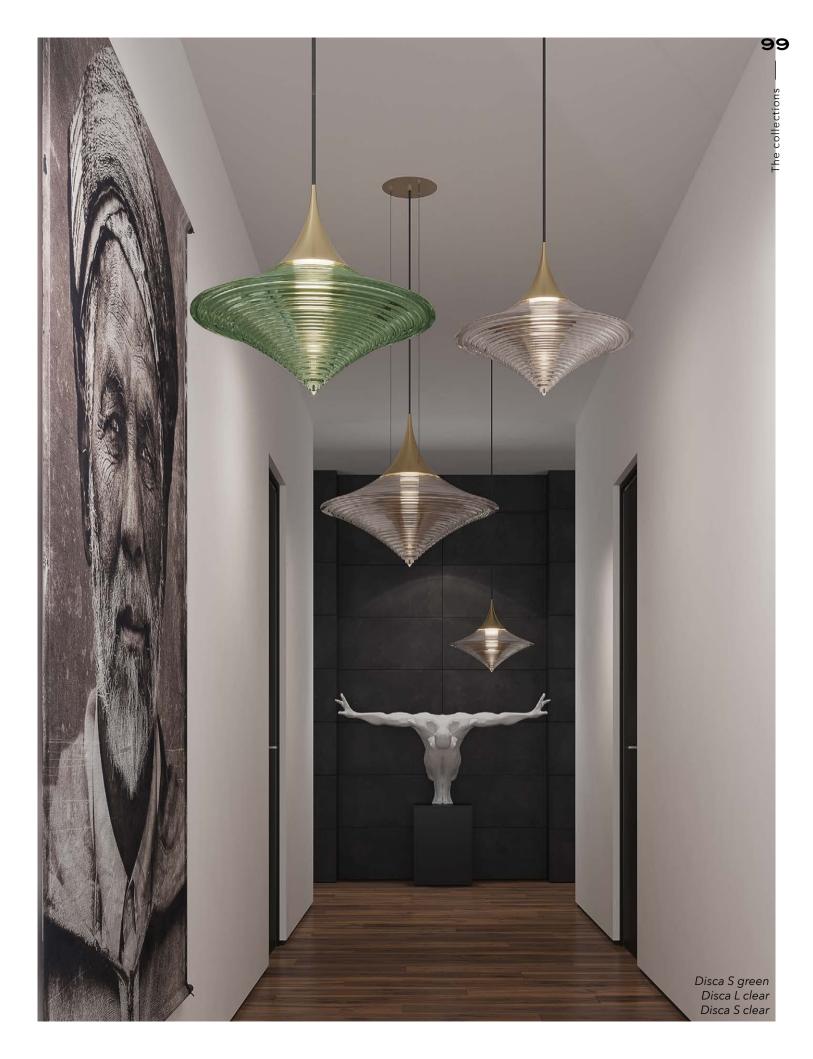

# 97

Sometimes a luminous apparition seems to come from elsewhere. In green, transparent white, milky or transparent lava glass, DISCA expresses itself fully in any defined or virtual place.

Its flashes of light carry its shapes off to infinity, as they spin on themselves in a Venetian vortex or a Viennese Waltz.

Clear Green White Amber

Brushed gold finish.

Glass colored in the mass.

**DISCA S** IP20 E27 led bulb 10w 2700K 1100 lm **DISCA L** IP20 E27 led bulb 13w 2700K 1500 lm **DISCA T** IP20 E27 led bulb 6w 2700K 600 lm