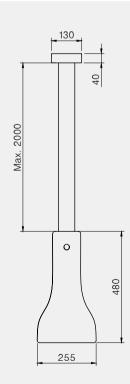

### MERIDIANA

Design by Chiaramonte Marin Studio / 2018

Meridiana: this is not a sundial, even if it mess with light. The process in fact is inverse: here the light is not the means, but the purpose, a great disk like the sun and hidden behind a big clock hand or what it seems like, a gentle, not blinding light.

#### Diffusor plate

White marble Wenge oak Shape

Matt white

### Manufacturing & technical details of **MERIDIANA**

Up and down lighting source.

Magic effect with rough fiberglass surface.

MERIDIANA IP20 led module 45w 2700K 5000lm