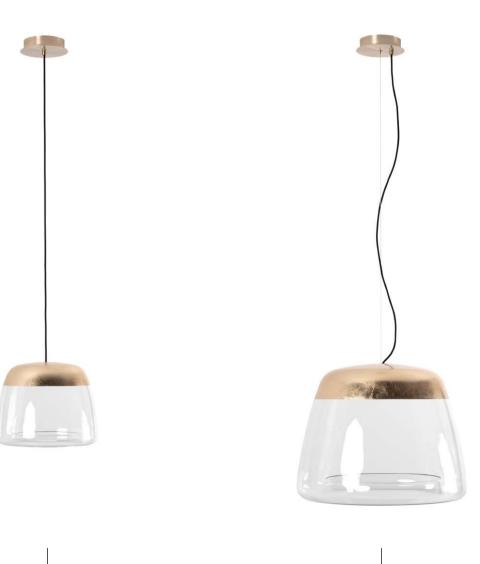

HIND RABII

HIND RABII

ICE ABSOLUT L

### Manufacturing & technical details of ICE ABSOLUT

Exceptional technical glasswork

Artisanal laying of copper leaf.

ICE ABSOLUT S IP20 led module 10w 2700K 1000lm Canopy flat or tube

ICE ABSOLUT L IP20 led module 17w 2700K 1700lm