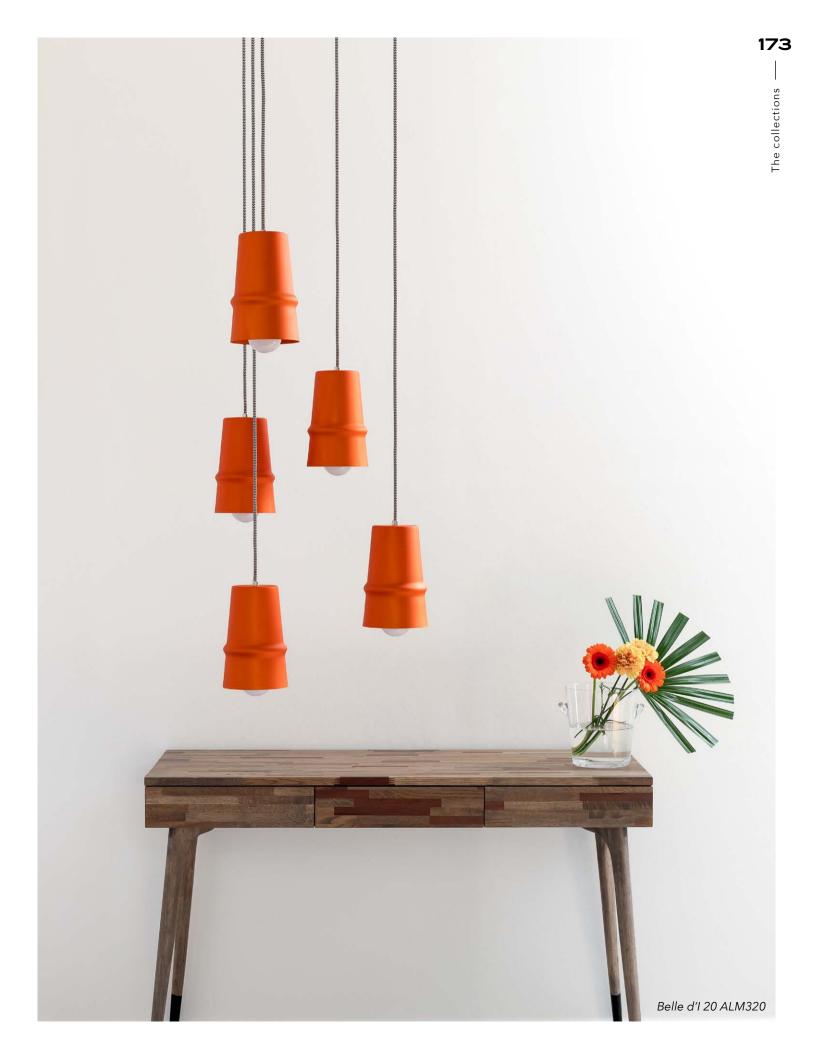

### BELLE D'I 20

Design by Hind Rabii / 2015

For this collection, Hind Rabii drew her inspiration from the characteristic shape of Morocco's traditional Beldi glass for tea and infusions, featuring a central band in relief.

The simple, clean lines of the pendant are contrasted with the material quality of the glass, obtained by means of blow-moulding techniques.

Its central box supporting two light sources seems suspended in the air. A timeless lamp: stylish and original, it blends perfectly into any environment, whether classic or contemporary, to create a warm, evocative atmosphere.