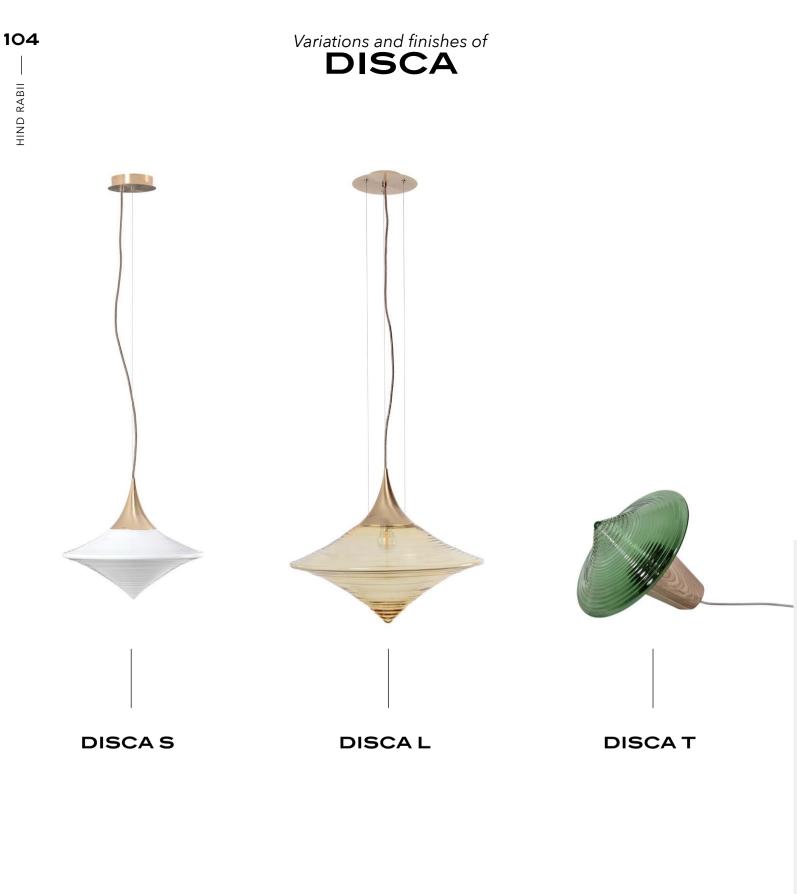

Clear Green White Amber

Brushed gold finish.

Glass colored in the mass.

**DISCA S** IP20 E27 led bulb 10w 2700K 1100 lm **DISCA L** IP20 E27 led bulb 13w 2700K 1500 lm **DISCA T** IP20 E27 led bulb 6w 2700K 600 lm