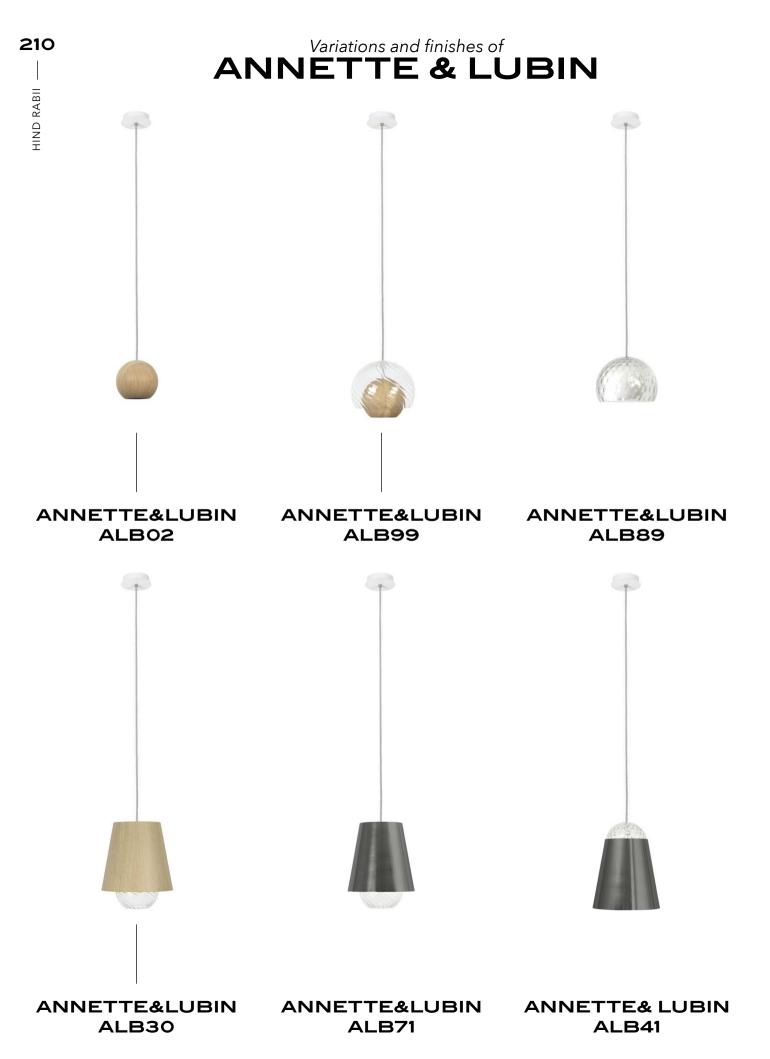

### **ANNETTE & LUBIN**

Design by Jean François d'Or / 2016

Annette and Lubin are two characters from a tale written by Jean-François Marmontel in 1761, telling the true story of Marie Schmitz and Gilles Dewalt of Spa. In their lifetime this couple would become Annette and Lubin of Spa, lending their name to the luscious green

hill at the top of which they lived. Celebrated and remembered by this town, Queen of the Belgian Ardennes, placed in this oasis, this region of springs.

Annette and Lubin is a collection of lights inspired by this region and these two characters. Where the sphere and cone meet, superimposed blown glass and locally sourced oak; the freshness of undergrowth and a July morning, with pearl pink on the leaves of a lush green colour palette.

Versatile blends of these two geometric shapes that stem from the intersections of materials and colours of Annette and Lubin.

## Manufacturing & technical details of **ANNETTE & LUBIN**

Play of transparency between glass and wood.

Solid oak shape.

211

ALB02 IP20 E27 R80 led 4w 2700K 450lm ALB99 IP20 E27 R80 led 4w 2700K 450lm ALB89 IP20 E14 G45 led 4w 2700K 350lm ALB30 - ALB71 IP20 E14 G45 led 4w 2700K 350lm ALB41 IP20 E27 GLS60 led 10w 2700K 810lm