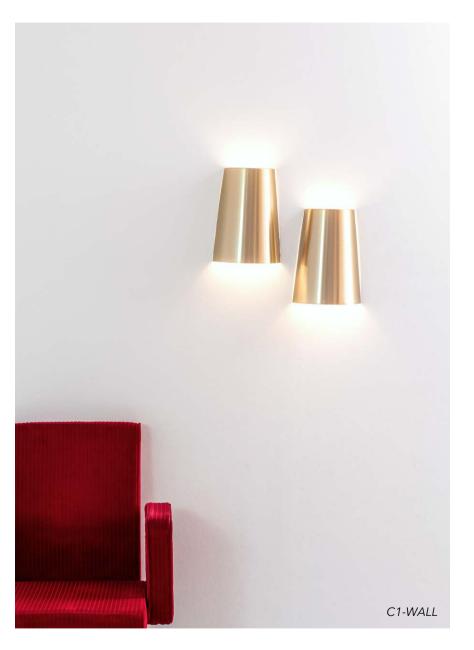

### JEWELS - NEWELS

Design by Hind Rabii / 2014

JEWELS, the latest "Jewel" by Hind Rabii is a refined, essential pendant, made of thin sheet metal available in a range of finishes: copper, gold, silver and black. Like a jewel, it shines with its own light thanks to a luminous body with a warm or cool LED light. A unique artistic creation that is a precious addition to any environment.

NEWELS, a suspension lamp whose silhouette reminds that of a lance, made in shaped metal and available in copper, gold and black finishes; being compact and minimal, it plays its role thus maintaining an helpful and discreet presence.