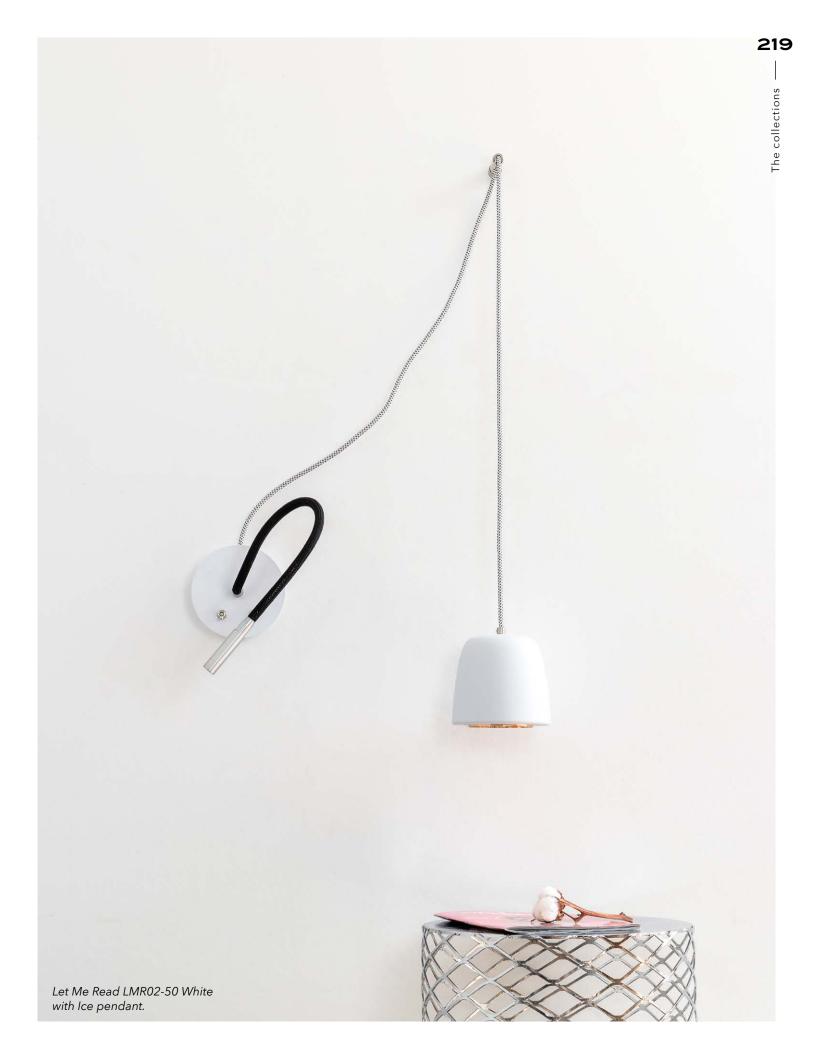

Design by Hind Rabii / 2018

Let Me Read is a concept. Combination of wall lamp and hanging light, a play of different colors and a mix of two functions. Free of limits, free of space, the suspension may take place anywhere.

LMR01-50 WHITE

220

LMR01-50 BLACK LMR02-50 WHITE

#### Wall bracket finish

Matt White

Matt Black

#### Flexible tube finish

Black cord

Stainless steel

\* see page 50 for Ice cap available finishes.

Let Me Read LMR01-50 Black Let Me Read LMR01-50 White

# Technical details of **LET ME READ**

LMR02-25 LMR02-50 IP20 Powerled 3w + lens 2700K (flex) Led module 8w 2700K 800lm (cap) LMR01-50 IP20 Powerled 3w + lens 2700K (flex) LMR01-25 IP20 Powerled 3w + lens 2700K (flex)