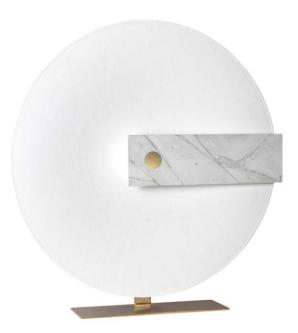

### MERIDIANA

Design by Chiaramonte Marin Studio / 2018

Meridiana: this is not a sundial, even if it mess with light. The process in fact is inverse: here the light is not the means, but the purpose, a great disk like the sun and hidden behind a big clock hand or what it seems like, a gentle, not blinding light.

#### MERIDIANA

#### Diffusor plate

White marble Wenge oak Shape

Matt white

### Manufacturing & technical details of **MERIDIANA**

Up and down lighting source.

Magic effect with rough fiberglass surface.

MERIDIANA IP20 led module 45w 2700K 5000lm