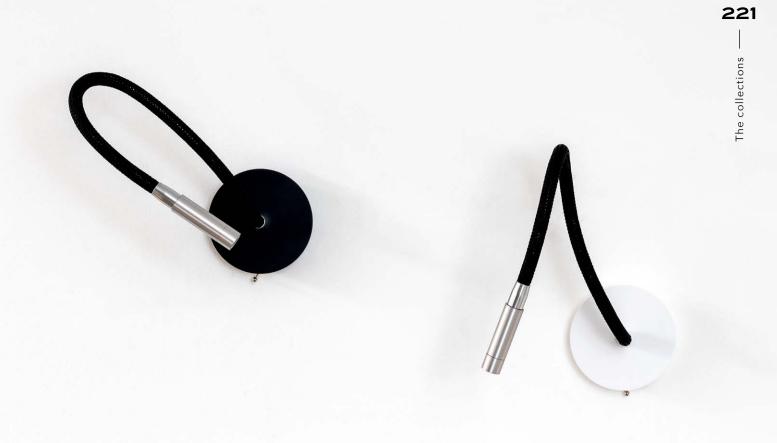

Design by Hind Rabii / 2018

Let Me Read is a concept. Combination of wall lamp and hanging light, a play of different colors and a mix of two functions. Free of limits, free of space, the suspension may take place anywhere.

LMR01-50 WHITE

220

LMR01-50 BLACK LMR02-50 WHITE

#### Wall bracket finish

Matt White

Matt Black

#### Flexible tube finish

Black cord

Stainless steel

\* see page 50 for Ice cap available finishes.

Let Me Read LMR01-50 Black Let Me Read LMR01-50 White