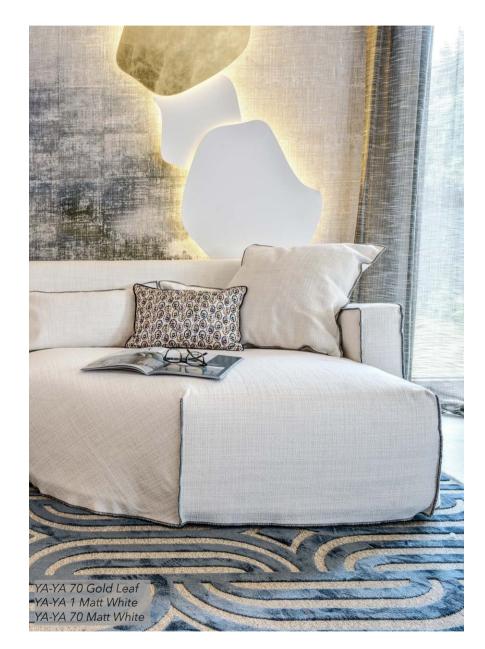

## COLLECTIONS

The poetry of materials

YA-YA is determined to be at the centre, at the heart of places, a long fresco or hooked on modest surfaces.

Its lights are all in suggestive and subtle motherof-pearl corollas. And ESPRITYA-YA comes loose from its surfaces to take shape in spaces. The limits of its contours double up to create magical landscapes. Through keyholes that are free and formed with sense, ESPRITYA-YA sculpts and cuts the light to offer you what you see!

ESPRIT YA-YA feels at ease in all circumstances, dinner jackets in a 17th century Chartreuse or a Venetian palace. Esprit jeans in a plane tree. YA-YA and ESPRIT YA-YA come together harmoniously to illuminate you with their free spirits.

YA-YA is determined to be at the centre, at the heart of places, a long fresco or hooked on modest surfaces.

Its lights are all in suggestive and subtle mother-of-pearl corollas.

HIND RABII