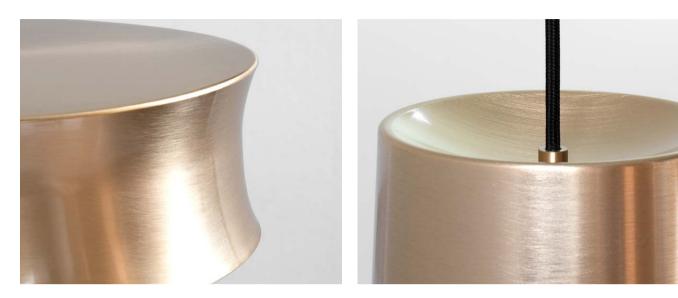

## Manufacturing & technical details of **3 X 3 X 3**

Finest brushed metal.

Curve detail for C1 shape.

**T1** IP20 E27 GLS60 led 15w 2700K 1500lm **M1** IP20 led module 10w 2700K 1000lm **C1** IP20 E27 GLS60 led 10w 2700K 810lm **C1-WALL** IP20 g9 led 2x5w 2700K 900lm