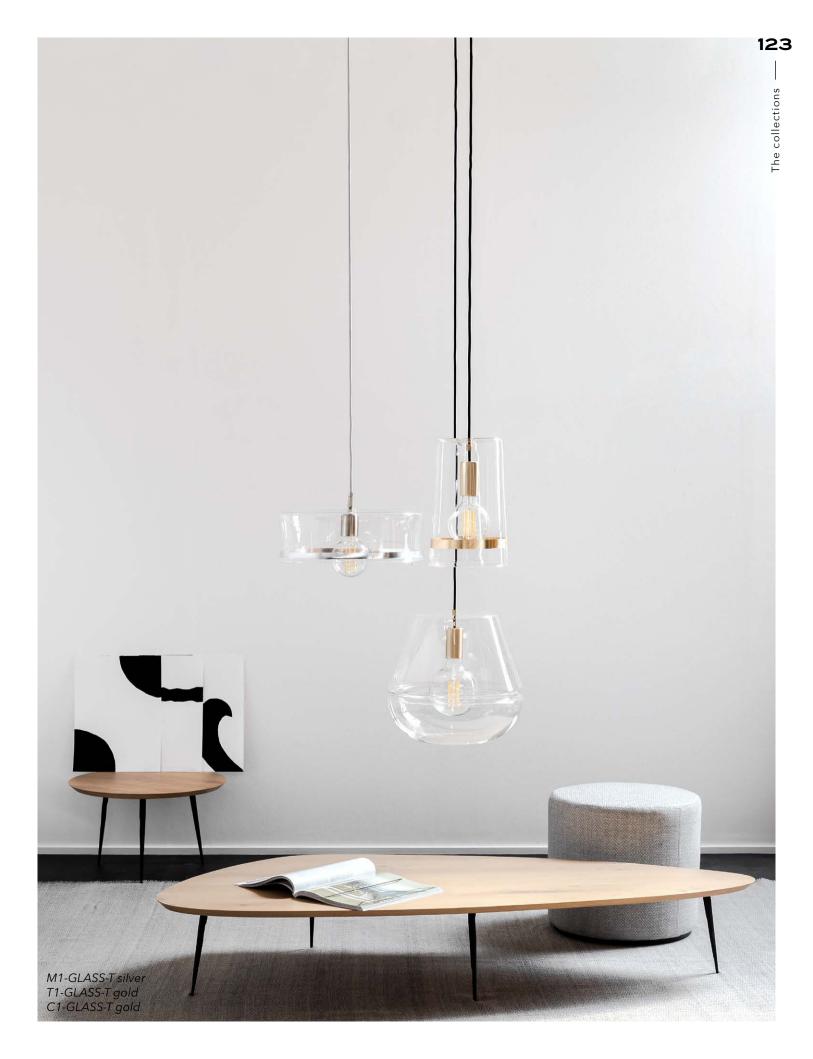

Combination of three shapes inspired by nature, mountains and childhood : the bell, the spinning top and the cheese wheel.

The three shapes come in three different finishes. The metal is brushed for the most beautiful effect and the glass is sublimated by the use of leaf.

Silver

leaf

Gold Ieaf Copper leaf White opalin

## Manufacturing & technical details of **3 X 3 X 3 GLASS**

Elegant glass curves.

Finest handmade leaf finishing.

**C1-GLASS-T** IP20 E27 G95 led bulb 5w 2500K 450lm M1-GLASS-T IP20 E27 G95 led bulb 5w 2500K 450lm

**T1-GLASS-T** IP20 E27 G95 led bulb 5w 2500K 450lm

**T1-360** IP20 E27 G95 led bulb 5w 2500K 450lm

C1 M1 

The collections —

## Manufacturing & technical details of **3 X 3 X 3**

Finest brushed metal.

Curve detail for C1 shape.

**T1** IP20 E27 GLS60 led 15w 2700K 1500lm **M1** IP20 led module 10w 2700K 1000lm **C1** IP20 E27 GLS60 led 10w 2700K 810lm **C1-WALL** IP20 g9 led 2x5w 2700K 900lm