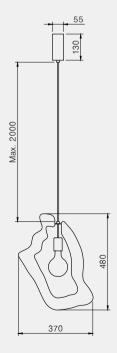

## Manufacturing & technical details of **YA-YA**

Magic play of light.

Black marble finish.

Like the fruit of the same name (FIG in Italian), which conceals succulent pulp beneath a thick skin, here the light is protected by a shell of ceramic hanging from a tape as if from the branch of its tree. It comes in three different shapes.

## Variations and finishes of **FICO**

White

Belt

Black

White

Pixel Sand Pixel

Black

Velvet Black

### Manufacturing & technical details of **FICO**

Ceramic work and hand-sewn leather.

Fine galvanic finish.

The collections

FICO 1 E27 led bulb 13w 2700K 1100lm

FICO 2 E27 led bulb 13w 2700K 1100lm

FICO 3 E27 led bulb 13w 2700K 1100lm