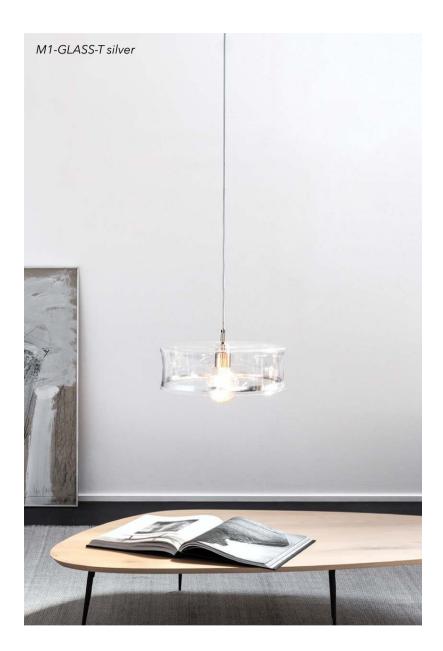

## Manufacturing & technical details of **3 X 3 X 3 GLASS**

Elegant glass curves.

Finest handmade leaf finishing.

**C1-GLASS-T** IP20 E27 G95 led bulb 5w 2500K 450lm M1-GLASS-T IP20 E27 G95 led bulb 5w 2500K 450lm

## Manufacturing & technical details of **3 X 3 X 3**

Finest brushed metal.

Curve detail for C1 shape.

**T1** IP20 E27 GLS60 led 15w 2700K 1500lm **M1** IP20 led module 10w 2700K 1000lm **C1** IP20 E27 GLS60 led 10w 2700K 810lm **C1-WALL** IP20 g9 led 2x5w 2700K 900lm