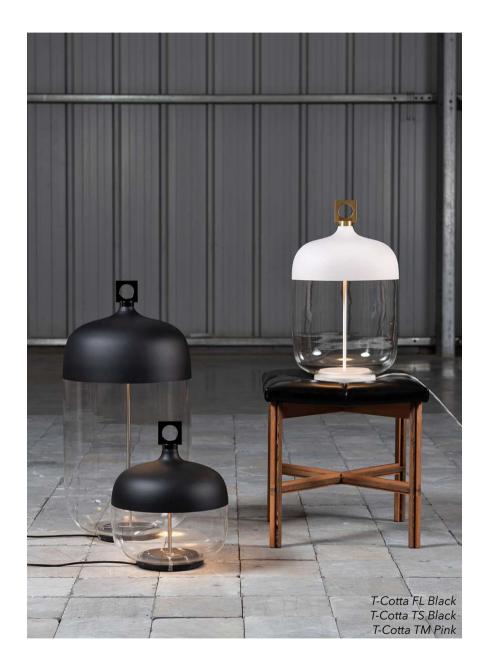

Carrara marble from Pietrasanta and solid brass like a diamond on a ring, are the elements that sublimate T-Cotta The Lamp.

Glass clear

### Manufacturing & technical details of **T-COTTA THE LAMP**

Black chrome detail on solid brass.

Smooth pink rough finish.

T-COTTA TS Led module 12w 2700K 1500lm

T-COTTA TM Led module 12w 2700K 1500lm

T-COTTA FL Led module 12w 2700K 1500lm