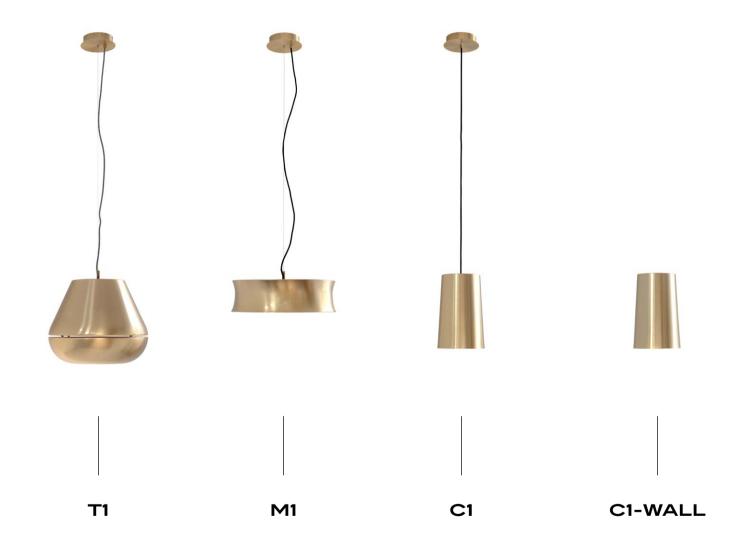

Combination of three shapes inspired by nature, mountains and childhood : the bell, the spinning top and the cheese wheel.

The three shapes come in three different finishes. The metal is brushed for the most beautiful effect and the glass is sublimated by the use of leaf.

## Manufacturing & technical details of **3 X 3 X 3**

Finest brushed metal.

Curve detail for C1 shape.

**T1** IP20 E27 GLS60 led 15w 2700K 1500lm **M1** IP20 led module 10w 2700K 1000lm **C1** IP20 E27 GLS60 led 10w 2700K 810lm **C1-WALL** IP20 g9 led 2x5w 2700K 900lm