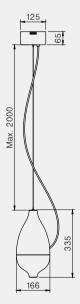

Directly inspired from Ice Absolut, Ice Devotion's glass is mouth blown in clear, fumé and light pink.

Like a construction, the base made in solid oak makes Ice Devotion, the exact reflection of Ice Absolut.

# Manufacturing & technical details of ICE DEVOTION

Solid oak base.

Blown glass with color in mass.

Ice Devotion S Opalino

ICE DEVOTION S IP20 led module 8w 2700K 800lm

ICE DEVOTION L IP20 led module 10w 2700K 1000lm