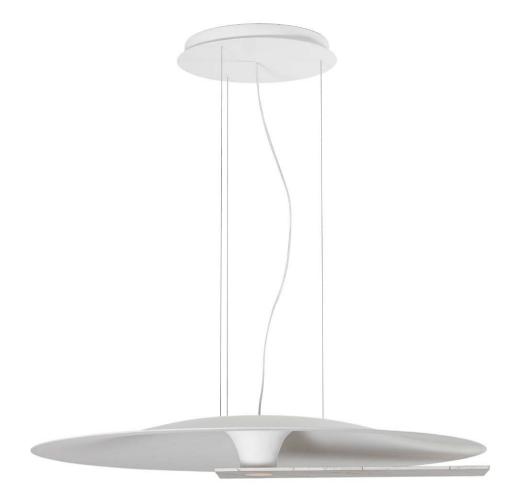

### MERIDIANA

Design by Chiaramonte Marin Studio / 2018

Meridiana: this is not a sundial, even if it mess with light. The process in fact is inverse: here the light is not the means, but the purpose, a great disk like the sun and hidden behind a big clock hand or what it seems like, a gentle, not blinding light.

### Manufacturing & technical details of **MERIDIANA**

Up and down lighting source.

Magic effect with rough fiberglass surface.

MERIDIANA IP20 led module 45w 2700K 5000lm