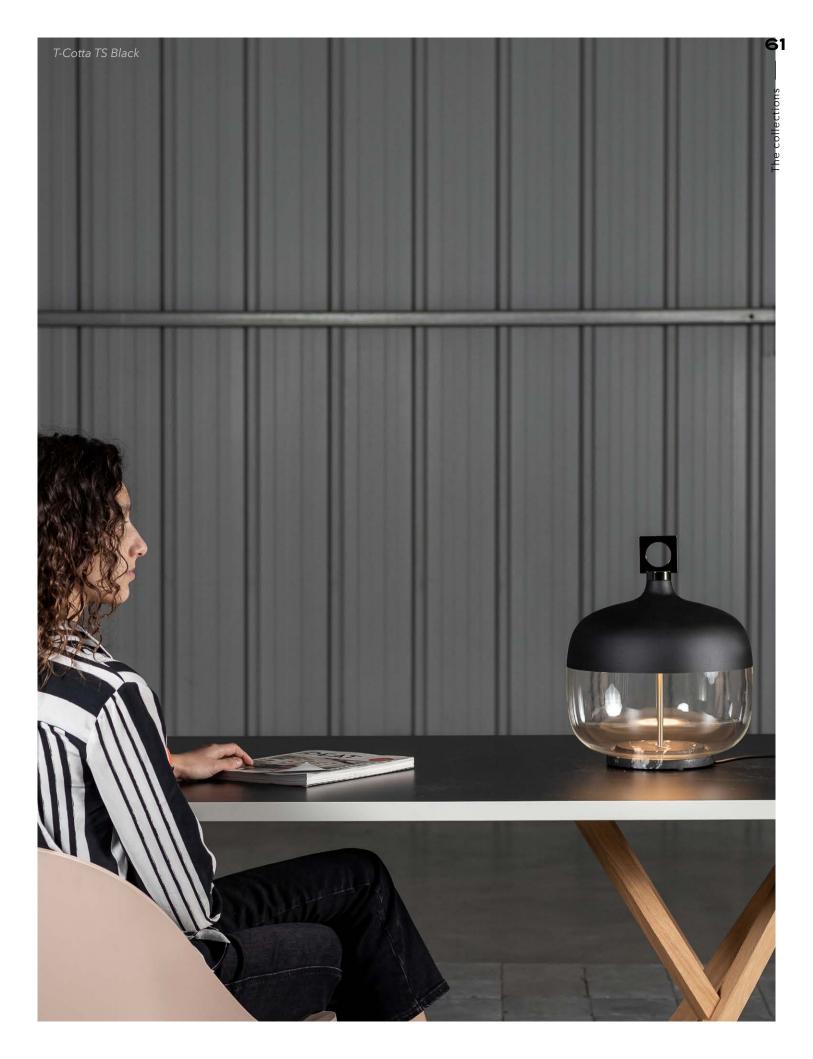

Carrara marble from Pietrasanta and solid brass like a diamond on a ring, are the elements that sublimate T-Cotta The Lamp.

Glass clear

### Manufacturing & technical details of **T-COTTA THE LAMP**

Black chrome detail on solid brass.

Smooth pink rough finish.

T-COTTA TS Led module 12w 2700K 1500lm

T-COTTA TM Led module 12w 2700K 1500lm

T-COTTA FL Led module 12w 2700K 1500lm