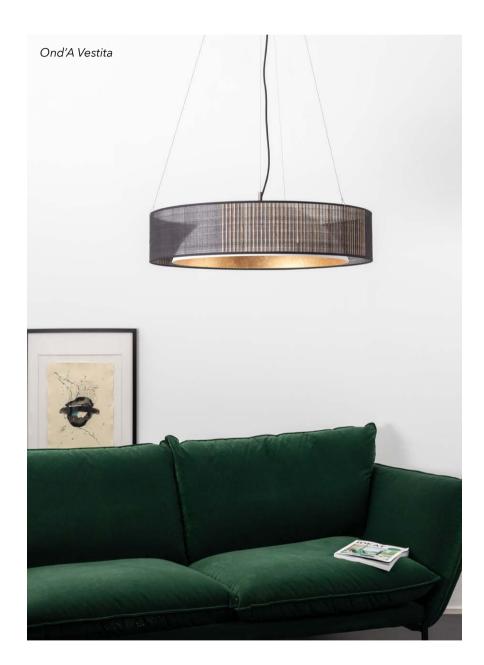

### OND'A

Design by Hind Rabii / 2018

Like a flying UFO, Ond'a is of a fluid and airy simplicity while being precious by its materials and the artisanal work of its finishes.

Variations and finishes of

OND'A S BLACK & GOLD

#### Schade

Insolence

Extrat matt stuctured finish and handcrafted leaf.

Light diffusor for invisible source.

OND'A L IP20 Led module 25w 2700K 3000lm **OND'A S** IP20 Led module 17w 2700K 2200lm OND'A VESTITA IP20 Led module 17w 2700K 2200lm