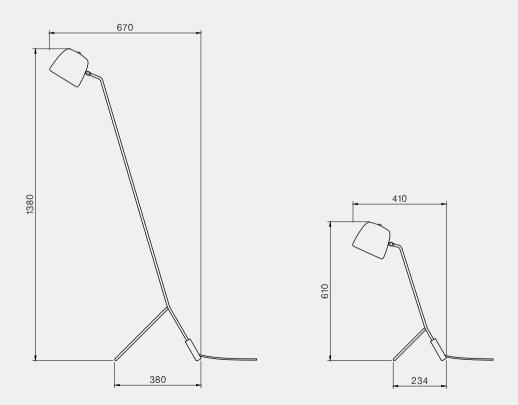

# Manufacturing & technical details of **ICE**

Smooth anodized color effect.

Maximum light reflection.

ICE 15 IP20 led module 8w 2700K 800lm Canopy flat or tube

ICE LADY IP20 led module 8w 2700K 800lm Canopy flat or tube ICE 24 IP20 led module 10w 2700K 1000lm Canopy flat or tube

ICE-T IP20 led module 10w 2700K 1000lm Canopy flat or tube

Design by Hind Rabii / 2017

Donna in Italy means Lady. Ice Donna has an elegant silhouette, a mix of style and character. A base in solid brass and a reflector made in aluminium are technical highlights of this Lady.

# Manufacturing & technical details of ICE DONNA

High quality finishing.

Solid brass base.

ICE DONNA L IP20 led module 8w 2700K 800lm

ICE DONNA S IP20 led module 8w 2700K 800lm

Like a sun, Ice Wall projects its rays from different places thanks to his free moving arm.