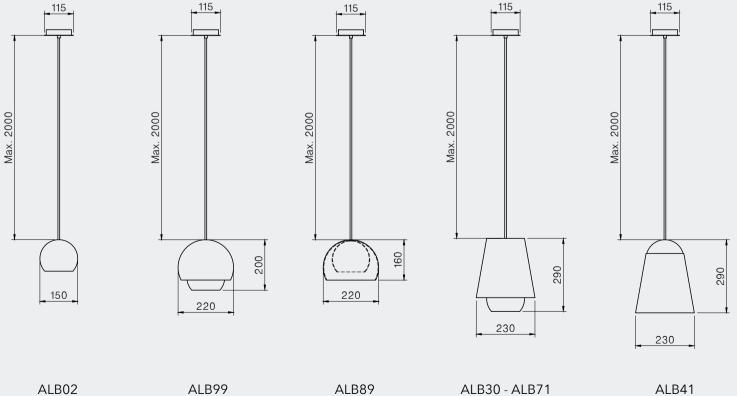

## Manufacturing & technical details of **ANNETTE & LUBIN**

Play of transparency between glass and wood.

Solid oak shape.

211

ALB02 IP20 E27 R80 led 4w 2700K 450lm ALB99 IP20 E27 R80 led 4w 2700K 450lm ALB89 IP20 E14 G45 led 4w 2700K 350lm ALB30 - ALB71 IP20 E14 G45 led 4w 2700K 350lm ALB41 IP20 E27 GLS60 led 10w 2700K 810lm