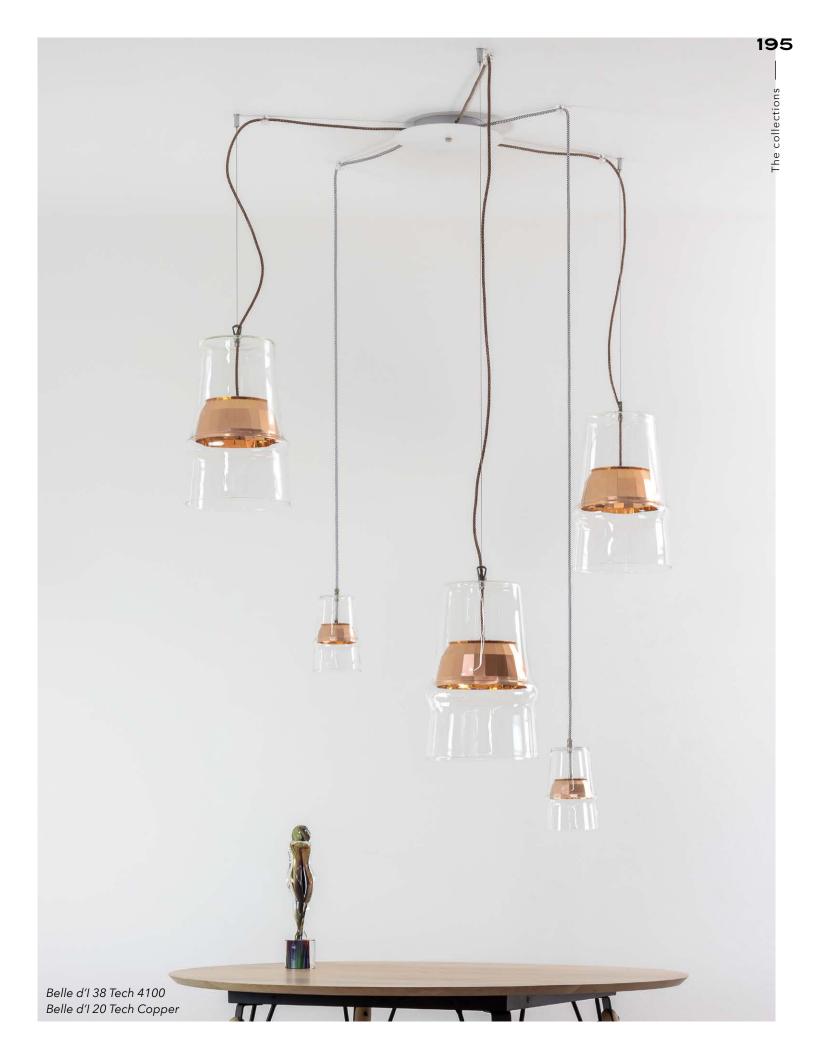

### BELLE D'I 38

Design by Hind Rabii / 2015

For this collection, Hind Rabii drew her inspiration from the characteristic shape of Morocco's traditional Beldi glass for tea and infusions, featuring a central band in relief.

The simple, clean lines of the pendant are contrasted with the material quality of the glass, obtained by means of blow-moulding techniques.

Its central box supporting two light sources seems suspended in the air. A timeless lamp: stylish and original, it blends perfectly into any environment, whether classic or contemporary, to create a warm, evocative atmosphere.

### BELLE D'I 20

Design by Hind Rabii / 2015

For this collection, Hind Rabii drew her inspiration from the characteristic shape of Morocco's traditional Beldi glass for tea and infusions, featuring a central band in relief.