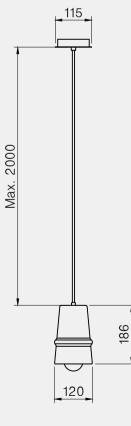

### BELLE D'I 20

Design by Hind Rabii / 2015

For this collection, Hind Rabii drew her inspiration from the characteristic shape of Morocco's traditional Beldi glass for tea and infusions, featuring a central band in relief.

The simple, clean lines of the pendant are contrasted with the material quality of the glass, obtained by means of blow-moulding techniques.

Its central box supporting two light sources seems suspended in the air. A timeless lamp: stylish and original, it blends perfectly into any environment, whether classic or contemporary, to create a warm, evocative atmosphere.