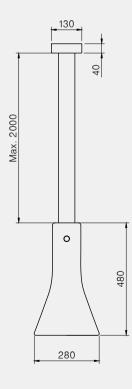

### **MERIDIANA FLOOR & WALL** Design by Chiaramonte Marin Studio / 2019

Naturally came the floor and wall version of Meridiana. The floor version with brushed gold huge bended piece. And the wall version like a sundial releasing a soft and non blinding light.

#### Diffusor plate

White marble Wenge oak Shape

Matt white

### Manufacturing & technical details of **MERIDIANA**

Fine brushed gold base

Back detail Meridiana Floor

MERIDIANA WALL IP20 led module 35w 2700K 4000lm MERIDIANA FLOOR IP20 led module 35w 2700K 4000lm

Design by Chiaramonte Marin Studio / 2018