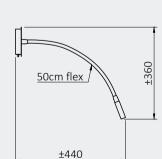

Design by Hind Rabii / 2018

Let Me Read is a concept. Combination of wall lamp and hanging light, a play of different colors and a mix of two functions. Free of limits, free of space, the suspension may take place anywhere.

LMR01-50 WHITE

220

LMR01-50 BLACK LMR02-50 WHITE

#### Wall bracket finish

Matt White

Matt Black

#### Flexible tube finish

Black cord

Stainless steel

\* see page 50 for Ice cap available finishes.

Let Me Read LMR01-50 Black Let Me Read LMR01-50 White

# Technical details of **LET ME READ**

LMR02-25 LMR02-50 IP20 Powerled 3w + lens 2700K (flex) Led module 8w 2700K 800lm (cap) LMR01-50 IP20 Powerled 3w + lens 2700K (flex) LMR01-25 IP20 Powerled 3w + lens 2700K (flex)