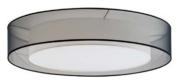

REFLECTOR(S), collection of pendants and wall lamps, with an ample choice of heights and diameters, so that the lamps can be combined to create light effects of varying intensity.

Cylindrical shade made from velvet or printed fabric in different variants. Metal reflector with aluminium in copper and carbon finish.

TENSION(S), creation of Hind Rabii, this pendant for indoor use features a fabric shade and an adjustable cone-shaped aluminium reflector in copper or carbon color for direct and indirect light.

With its contemporary linear design, it can be used in various positions and at different heights, so as to obtain an interesting interplay of light and shapes.