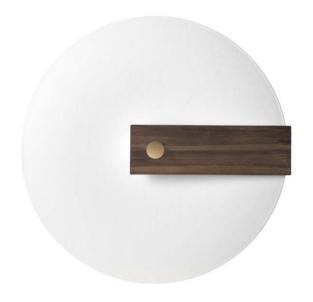

### MERIDIANA

Design by Chiaramonte Marin Studio / 2018

Meridiana: this is not a sundial, even if it mess with light. The process in fact is inverse: here the light is not the means, but the purpose, a great disk like the sun and hidden behind a big clock hand or what it seems like, a gentle, not blinding light.

#### Diffusor plate

White marble Wenge oak Shape

Matt white

### Manufacturing & technical details of **MERIDIANA**

Up and down lighting source.

Magic effect with rough fiberglass surface.

MERIDIANA IP20 led module 45w 2700K 5000lm