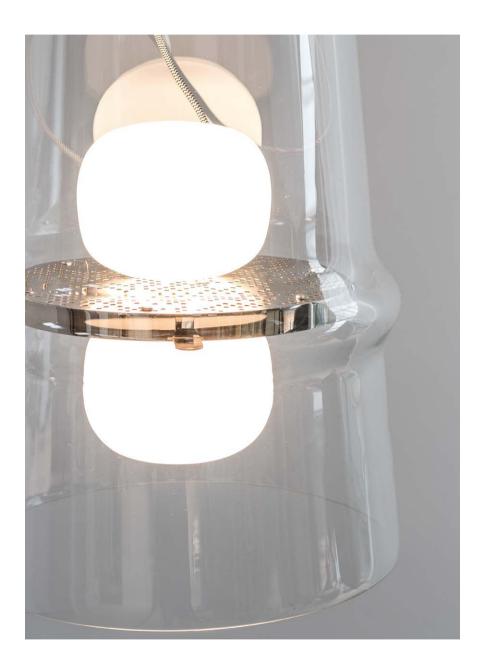

# Manufacturing & technical details of BELLE D'I THE GREAT EDITION

Matt opalin mouth blown glass.

Specific design in metal work.

**BELLE D'I THE GREAT** IP20 G9 led bulb 2 x 5w 2700K 900 lm