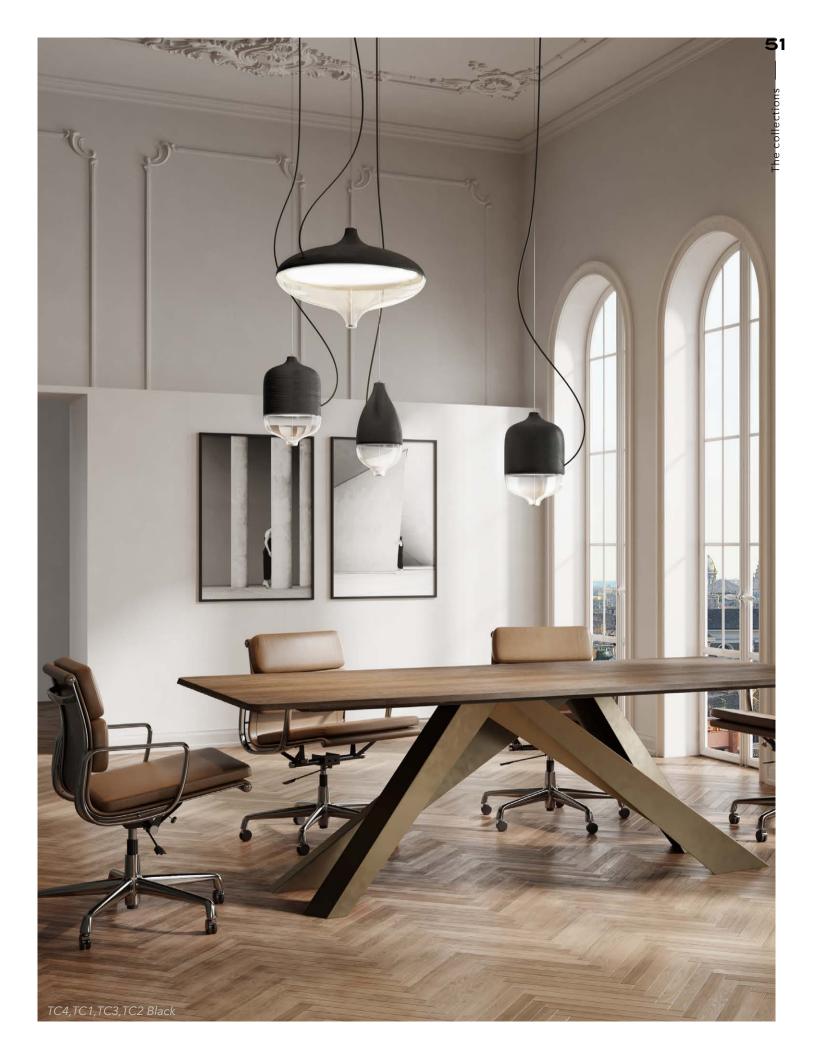

Created from the desire to create an object of fluid, curved forms, T-COTTA is the fruit of the union of materials, both of which come from earth, both are worked by man and both forged by heat.

## Manufacturing & technical details of **T-COTTA**

Ceramic in natural terracotta color.

Harmony between glass and ceramic.

TC1 Led module 8w 2700K 1000lm

TC2 Led module 8w 2700K 1000lm TC3 Led module 8w 2700K 1000lm TC4 Led module 12w 2700K 1600lm TCW Led module 8w 2700K 1000lm