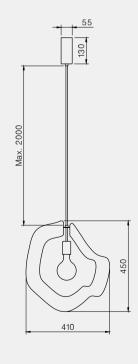

### **MERIDIANA FLOOR & WALL** Design by Chiaramonte Marin Studio / 2019

Naturally came the floor and wall version of Meridiana. The floor version with brushed gold huge bended piece. And the wall version like a sundial releasing a soft and non blinding light.

### Manufacturing & technical details of **MERIDIANA**

Fine brushed gold base

Back detail Meridiana Floor

MERIDIANA WALL IP20 led module 35w 2700K 4000lm MERIDIANA FLOOR IP20 led module 35w 2700K 4000lm

Design by Chiaramonte Marin Studio / 2018