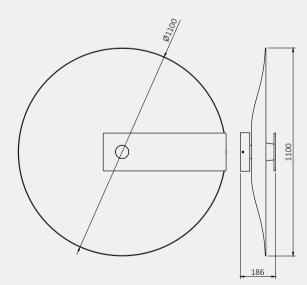

### MERIDIANA

Design by Chiaramonte Marin Studio / 2018

Meridiana: this is not a sundial, even if it mess with light. The process in fact is inverse: here the light is not the means, but the purpose, a great disk like the sun and hidden behind a big clock hand or what it seems like, a gentle, not blinding light.

#### Diffusor plate

White marble Wenge oak Shape

Matt white

### Manufacturing & technical details of **MERIDIANA**

Up and down lighting source.

Magic effect with rough fiberglass surface.

MERIDIANA IP20 led module 45w 2700K 5000lm