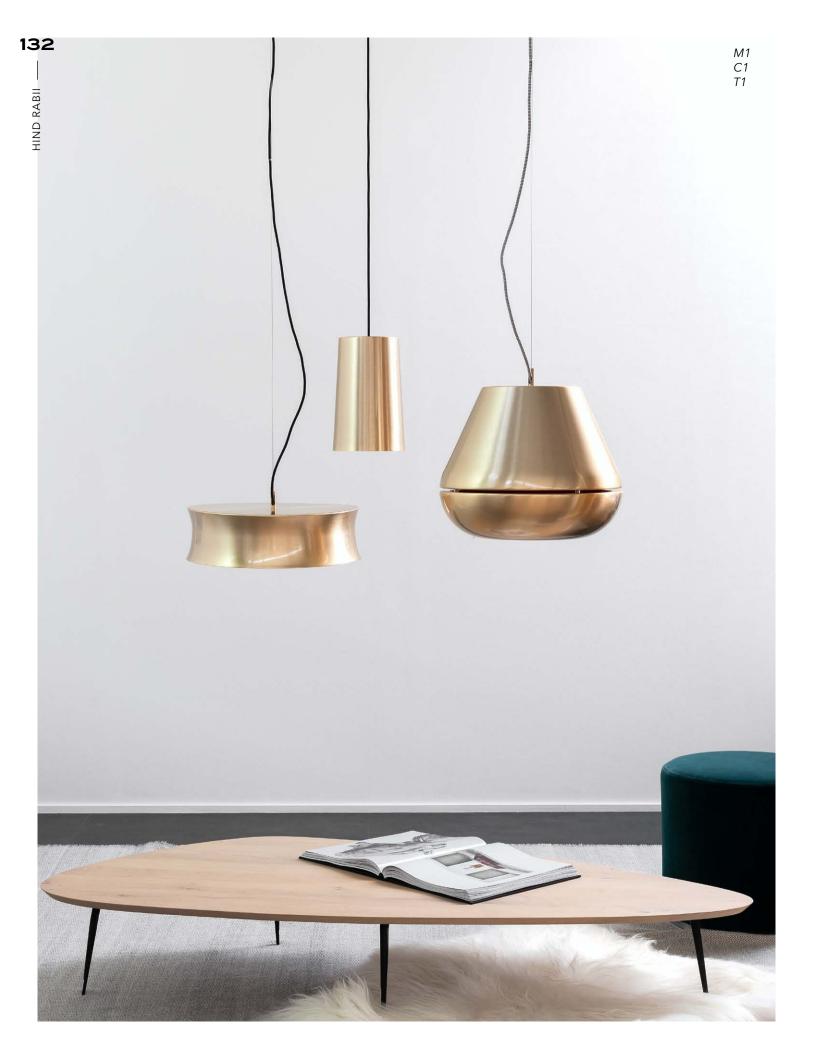

### JEWELS - NEWELS

Design by Hind Rabii / 2014

JEWELS, the latest "Jewel" by Hind Rabii is a refined, essential pendant, made of thin sheet metal available in a range of finishes: copper, gold, silver and black. Like a jewel, it shines with its own light thanks to a luminous body with a warm or cool LED light. A unique artistic creation that is a precious addition to any environment.

NEWELS, a suspension lamp whose silhouette reminds that of a lance, made in shaped metal and available in copper, gold and black finishes; being compact and minimal, it plays its role thus maintaining an helpful and discreet presence.