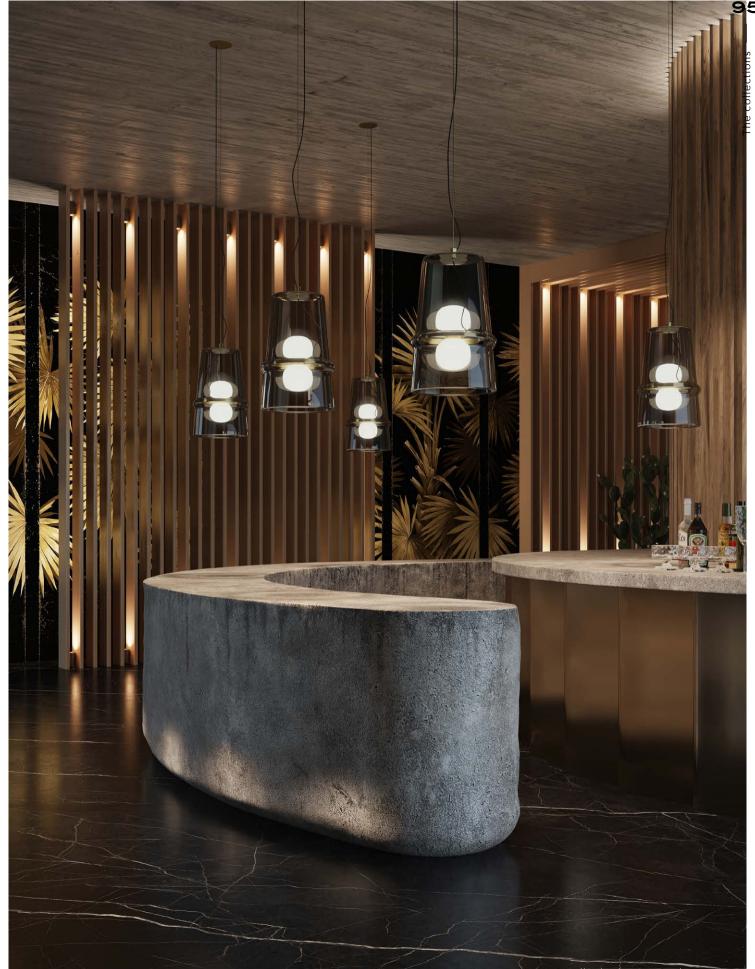

A non-Belgian may not yet be able to imagine an ICE, a sweet (praline in «Belgian») melting on the tongue and which, after the initial asperity, releases a flow of praline chocolate down the throat. The ICE enjoys that kind of roundness that captures the senses, brimming with excitement.

It is bursting with light, ready to explode in every direction or to be encased in its desires by golden or silver corsets. ICE is as asteroid of light coming from nowhere, coming from elsewhere.

Lil. Luller

HIND RABII

HIND RABII

ICE ABSOLUT L

### Manufacturing & technical details of ICE ABSOLUT

Exceptional technical glasswork

Artisanal laying of copper leaf.

ICE ABSOLUT S IP20 led module 10w 2700K 1000lm Canopy flat or tube

ICE ABSOLUT L IP20 led module 17w 2700K 1700lm