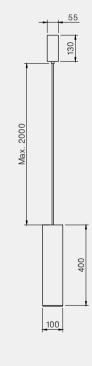

### JEWELS - NEWELS

Design by Hind Rabii / 2014

JEWELS, the latest "Jewel" by Hind Rabii is a refined, essential pendant, made of thin sheet metal available in a range of finishes: copper, gold, silver and black. Like a jewel, it shines with its own light thanks to a luminous body with a warm or cool LED light. A unique artistic creation that is a precious addition to any environment.

NEWELS, a suspension lamp whose silhouette reminds that of a lance, made in shaped metal and available in copper, gold and black finishes; being compact and minimal, it plays its role thus maintaining an helpful and discreet presence.

### Manufacturing & technical details of **JEWEL – NEWEL**

High quality galvanic brushed base.

Detail in shape design.

NEWEL WALL IP20 E27 T30 led bulb 5w opal 2500K 450lm

135

NEWEL IP20 E27 T30 led bulb 5w opal 2500K 450lm JEWEL 35 IP20 E27 G95 led bulb 5w opal 2500K 450lm JEWEL 45 IP20 E27 G125 led bulb 5w opal 2500K 550lm