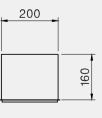

200

TPR118 copper TPR118 carbon Led 8w 2700K 800lm TPR125 copper TPR125 carbon Led 8w 2700K 800lm TPR216 copper TPR216 carbon Led 8w 2700K 800lm Reflector wall copper Reflector wall carbon G9 led bulb 5w 2700K 500lm