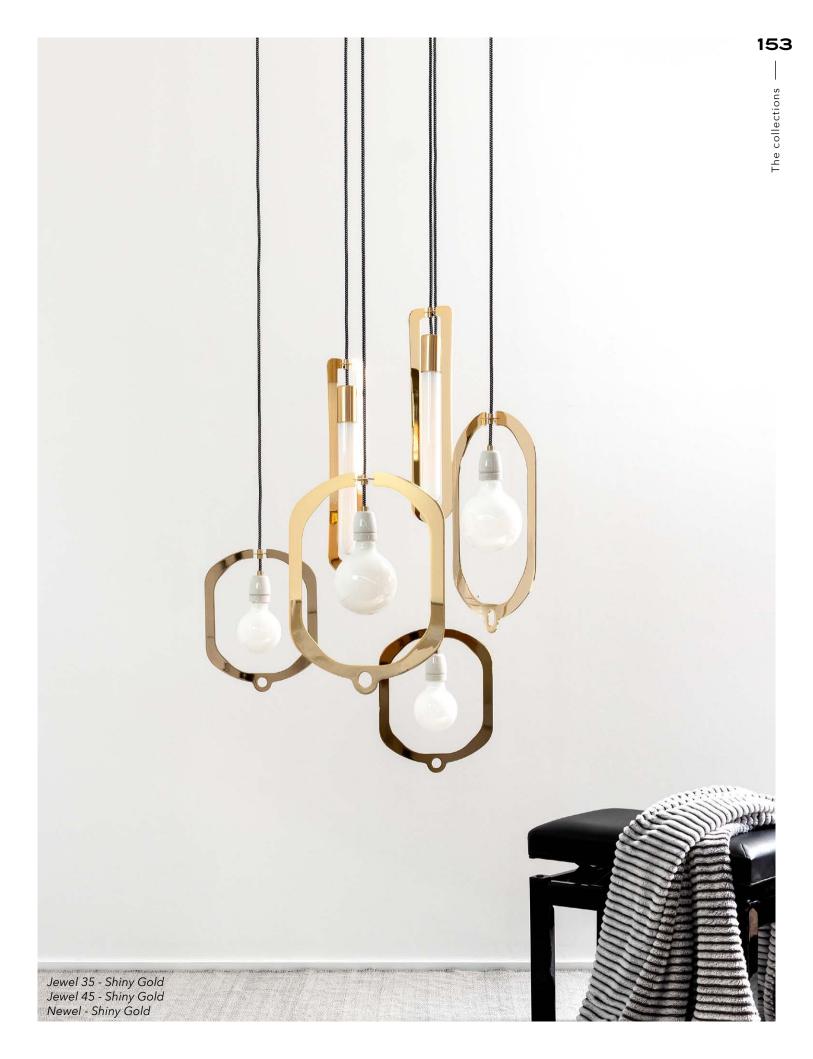

### JEWELS - NEWELS

Design by Hind Rabii / 2014

JEWELS, the latest "Jewel" by Hind Rabii is a refined, essential pendant, made of thin sheet metal available in a range of finishes: copper, gold, silver and black. Like a jewel, it shines with its own light thanks to a luminous body with a warm or cool LED light. A unique artistic creation that is a precious addition to any environment.

NEWELS, a suspension lamp whose silhouette reminds that of a lance, made in shaped metal and available in copper, gold and black finishes; being compact and minimal, it plays its role thus maintaining an helpful and discreet presence.

### Manufacturing & technical details of **JEWEL – NEWEL**

High quality galvanic brushed base.

Detail in shape design.

NEWEL WALL IP20 E27 T30 led bulb 5w opal 2500K 450lm

135

NEWEL IP20 E27 T30 led bulb 5w opal 2500K 450lm JEWEL 35 IP20 E27 G95 led bulb 5w opal 2500K 450lm JEWEL 45 IP20 E27 G125 led bulb 5w opal 2500K 550lm