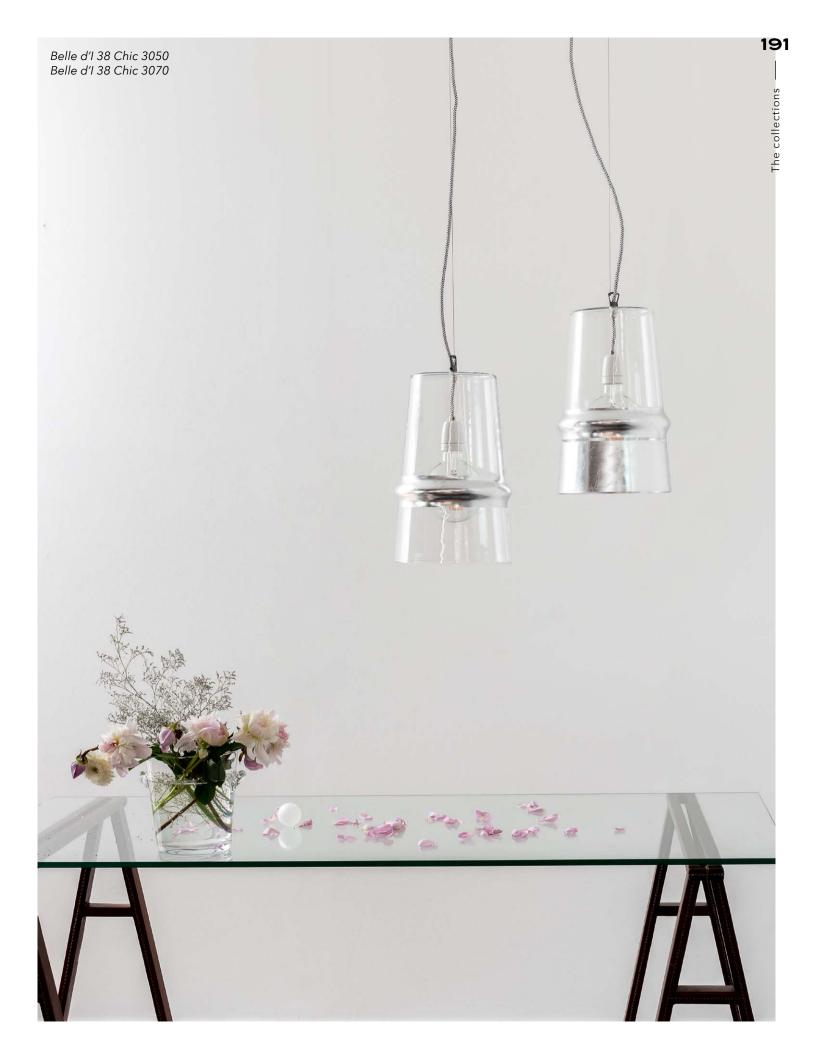

### BELLE D'I 38

Design by Hind Rabii / 2015

For this collection, Hind Rabii drew her inspiration from the characteristic shape of Morocco's traditional Beldi glass for tea and infusions, featuring a central band in relief.

The simple, clean lines of the pendant are contrasted with the material quality of the glass, obtained by means of blow-moulding techniques.

Its central box supporting two light sources seems suspended in the air. A timeless lamp: stylish and original, it blends perfectly into any environment, whether classic or contemporary, to create a warm, evocative atmosphere.

BELLE D'I 38 CHIC IP20 E27 G125 led 5w 2500K 450lm The collections