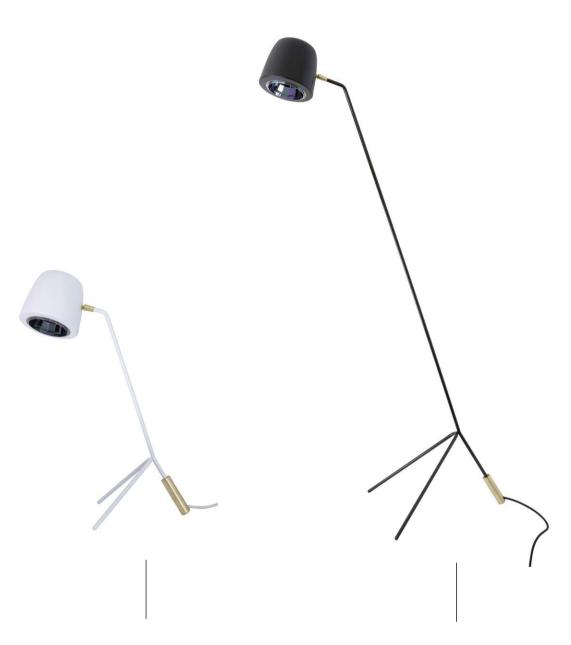

REFLECTOR(S), collection of pendants and wall lamps, with an ample choice of heights and diameters, so that the lamps can be combined to create light effects of varying intensity.

Cylindrical shade made from velvet or printed fabric in different variants. Metal reflector with aluminium in copper and carbon finish.

TENSION(S), creation of Hind Rabii, this pendant for indoor use features a fabric shade and an adjustable cone-shaped aluminium reflector in copper or carbon color for direct and indirect light.

With its contemporary linear design, it can be used in various positions and at different heights, so as to obtain an interesting interplay of light and shapes.

# **TENSION(S) COPPER**

**TENSION(S) CARBON** 