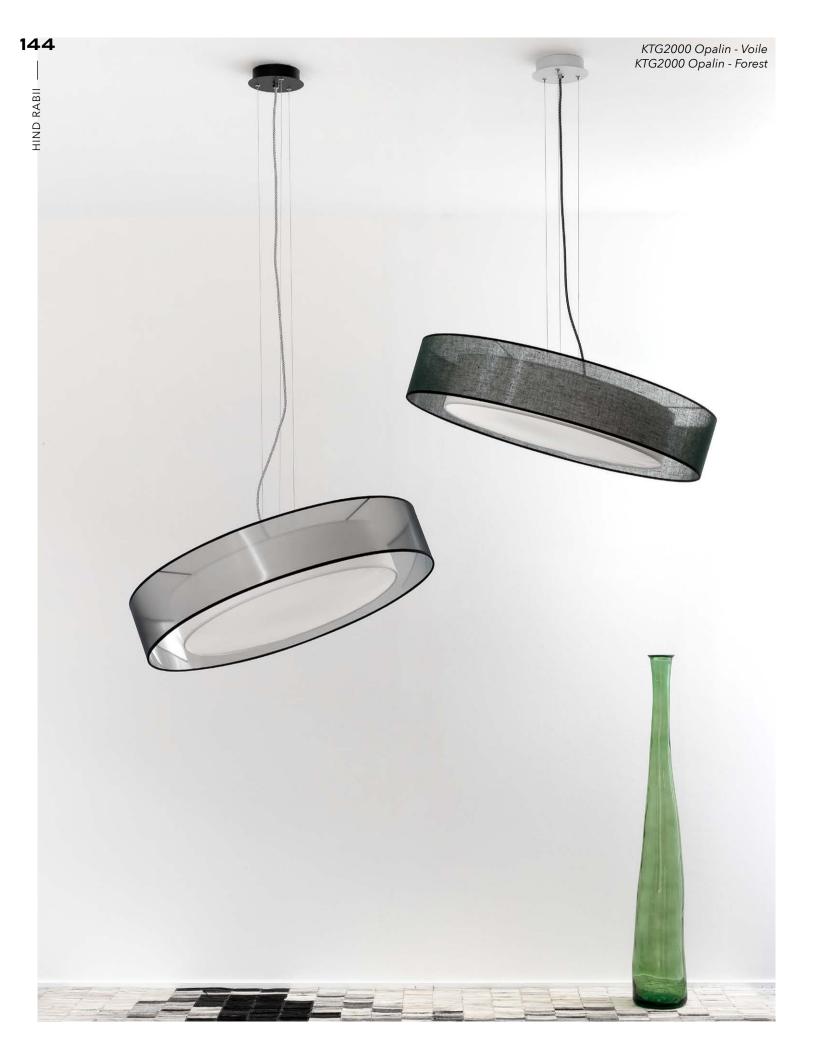

### **TENUE DE SOIREE** Design by Hind Rabii / 2015

The visual impacts of TENUE DE SOIREE are impressed in large-scale on the emotion.

They open up the space to romantic, phantasmagorical figures and surround the light with graphic vibrations selected by Hind Rabii for their ability to stir up.

Luminous emotions that carve out for themselves spaces reserved for places with extraordinary stories. Concert halls, restaurants in historic palaces, reception rooms of hôtels particuliers, dining rooms or private bedrooms that, thanks to TENUE DE SOIREE become exceptional places for exceptional personalities.

### Manufacturing & technical details of , TENUE DE SOIRÉE

Play of light by transparency.

Chic transparent linen.

**KTG2000** IP20 E27 led bulb 3x10w 2700K 2400lm **KTG3000** IP20 E27 led bulb 3x15w 2700K 4500lm The collections