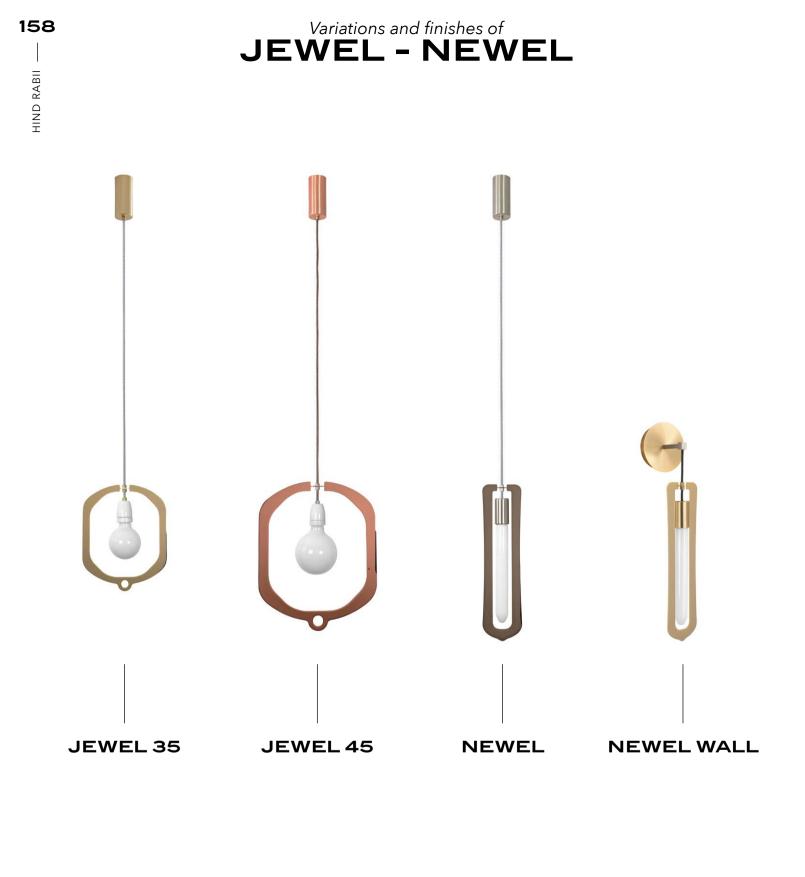

### JEWELS - NEWELS

Design by Hind Rabii / 2014

JEWELS, the latest "Jewel" by Hind Rabii is a refined, essential pendant, made of thin sheet metal available in a range of finishes: copper, gold, silver and black. Like a jewel, it shines with its own light thanks to a luminous body with a warm or cool LED light. A unique artistic creation that is a precious addition to any environment.

NEWELS, a suspension lamp whose silhouette reminds that of a lance, made in shaped metal and available in copper, gold and black finishes; being compact and minimal, it plays its role thus maintaining an helpful and discreet presence.

### Manufacturing & technical details of **JEWEL – NEWEL**

High quality galvanic brushed base.

Detail in shape design.

NEWEL WALL IP20 E27 T30 led bulb 5w opal 2500K 450lm

135

NEWEL IP20 E27 T30 led bulb 5w opal 2500K 450lm JEWEL 35 IP20 E27 G95 led bulb 5w opal 2500K 450lm JEWEL 45 IP20 E27 G125 led bulb 5w opal 2500K 550lm

The collections