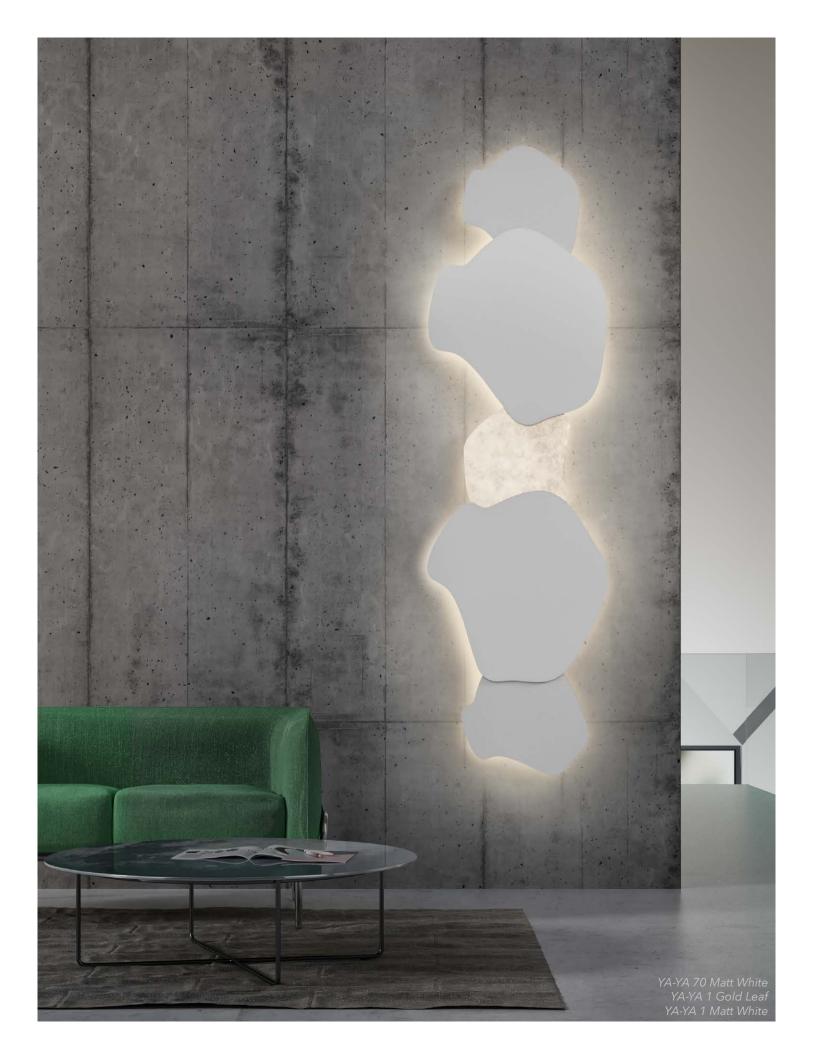

## COLLECTIONS

The poetry of materials

YA-YA is determined to be at the centre, at the heart of places, a long fresco or hooked on modest surfaces.

Its lights are all in suggestive and subtle motherof-pearl corollas. And ESPRITYA-YA comes loose from its surfaces to take shape in spaces. The limits of its contours double up to create magical landscapes. Through keyholes that are free and formed with sense, ESPRITYA-YA sculpts and cuts the light to offer you what you see!

ESPRIT YA-YA feels at ease in all circumstances, dinner jackets in a 17th century Chartreuse or a Venetian palace. Esprit jeans in a plane tree. YA-YA and ESPRIT YA-YA come together harmoniously to illuminate you with their free spirits.

YA-YA is determined to be at the centre, at the heart of places, a long fresco or hooked on modest surfaces.

Its lights are all in suggestive and subtle mother-of-pearl corollas.

HIND RABII