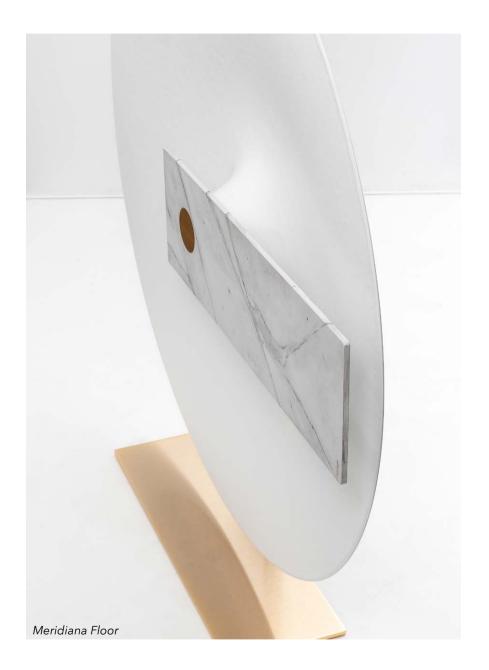

#### **MERIDIANA FLOOR**

#### Diffusor plate

White marble Wenge oak Shape

Matt white

### Manufacturing & technical details of **MERIDIANA**

Fine brushed gold base

Back detail Meridiana Floor

MERIDIANA WALL IP20 led module 35w 2700K 4000lm MERIDIANA FLOOR IP20 led module 35w 2700K 4000lm

Design by Chiaramonte Marin Studio / 2018