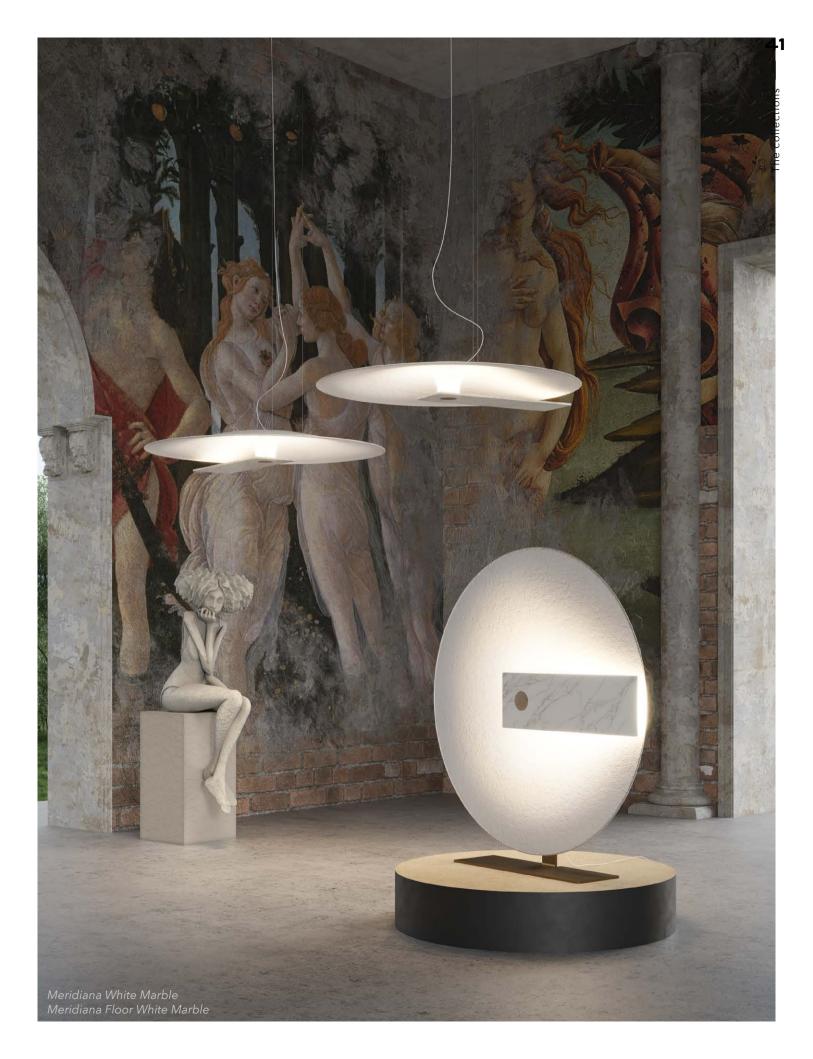

### MERIDIANA

Design by Chiaramonte Marin Studio / 2018

Meridiana: this is not a sundial, even if it mess with light. The process in fact is inverse: here the light is not the means, but the purpose, a great disk like the sun and hidden behind a big clock hand or what it seems like, a gentle, not blinding light.

### **MERIDIANA FLOOR & WALL** Design by Chiaramonte Marin Studio / 2019

Naturally came the floor and wall version of Meridiana. The floor version with brushed gold huge bended piece. And the wall version like a sundial releasing a soft and non blinding light.