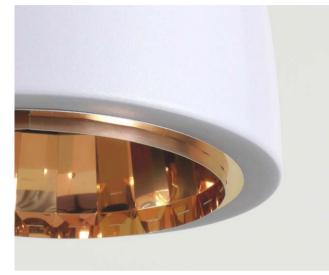

Definitly modern interpretation of Ice in this version. Made in aluminium, soft touch anodisation finish gives to Ice, this extra matt smooth color.

# Manufacturing & technical details of **ICE**

Smooth anodized color effect.

Maximum light reflection.

ICE 15 IP20 led module 8w 2700K 800lm Canopy flat or tube

ICE LADY IP20 led module 8w 2700K 800lm Canopy flat or tube ICE 24 IP20 led module 10w 2700K 1000lm Canopy flat or tube