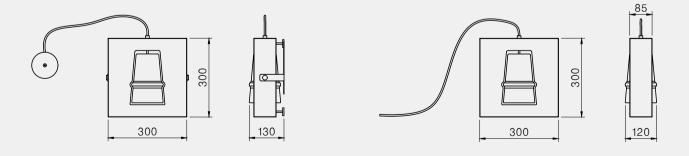

# Technical details of **LET ME READ**

LMR02-25 LMR02-50 IP20 Powerled 3w + lens 2700K (flex) Led module 8w 2700K 800lm (cap) LMR01-50 IP20 Powerled 3w + lens 2700K (flex) LMR01-25 IP20 Powerled 3w + lens 2700K (flex)