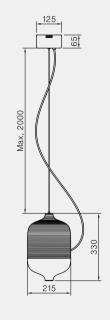

A non-Belgian may not yet be able to imagine an ICE, a sweet (praline in «Belgian») melting on the tongue and which, after the initial asperity, releases a flow of praline chocolate down the throat. The ICE enjoys that kind of roundness that captures the senses, brimming with excitement.

It is bursting with light, ready to explode in every direction or to be encased in its desires by golden or silver corsets. ICE is as asteroid of light coming from nowhere, coming from elsewhere.

Lil. Luller

HIND RABII

HIND RABII

ICE ABSOLUT L

### Manufacturing & technical details of ICE ABSOLUT

Exceptional technical glasswork

Artisanal laying of copper leaf.

ICE ABSOLUT S IP20 led module 10w 2700K 1000lm Canopy flat or tube

ICE ABSOLUT L IP20 led module 17w 2700K 1700lm