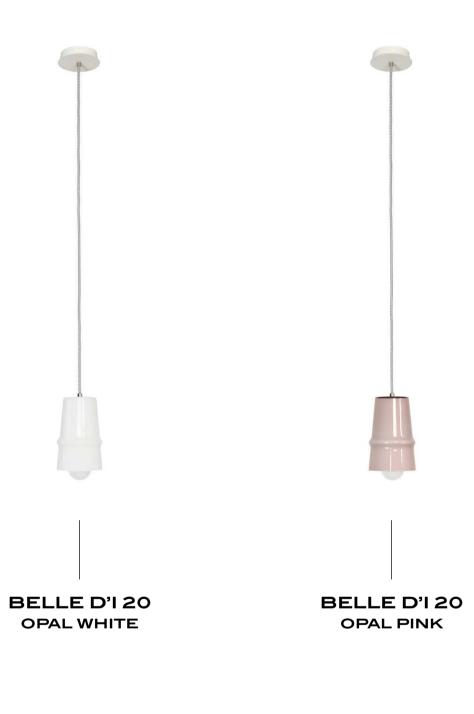

Variations and finishes of BELLE D'I 20 OPAL WHITE & PINK

# Manufacturing & technical details of BELLE D'I 20 OPAL WHITE & PINK

Special mouth blown glass.

Several glass layers for a unique pink color.

BELLE D'I 20 OPAL IP20 E27 GLS60 led 10w 2700K 810lm

Belle d'I 20 Empreinte AB60