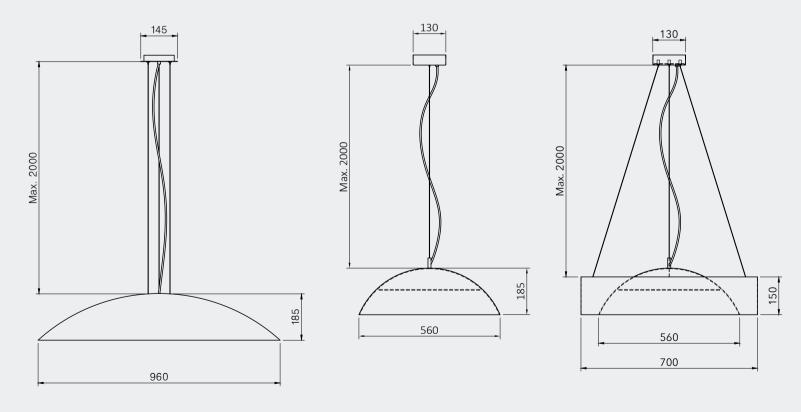

# BELLE D'I THE GREAT EDITION Design by Hind Rabii - 2019

For this collection, Hind Rabii drew her inspiration from the characteristic shape of Morocco's traditional Beldi glass for tea and infusions.

The simple, clean lines of the pendant are contrasted with the material quality of the glass, obtained by means of mouth blown techniques.

A timeless lamp: stylish and original, it blends perfectly into any environment, whether classic or contemporary, to create a warm, evocative atmosphere.

HIND RABII

# Manufacturing & technical details of BELLE D'I THE GREAT EDITION

Matt opalin mouth blown glass.

Specific design in metal work.

**BELLE D'I THE GREAT** IP20 G9 led bulb 2 x 5w 2700K 900 lm