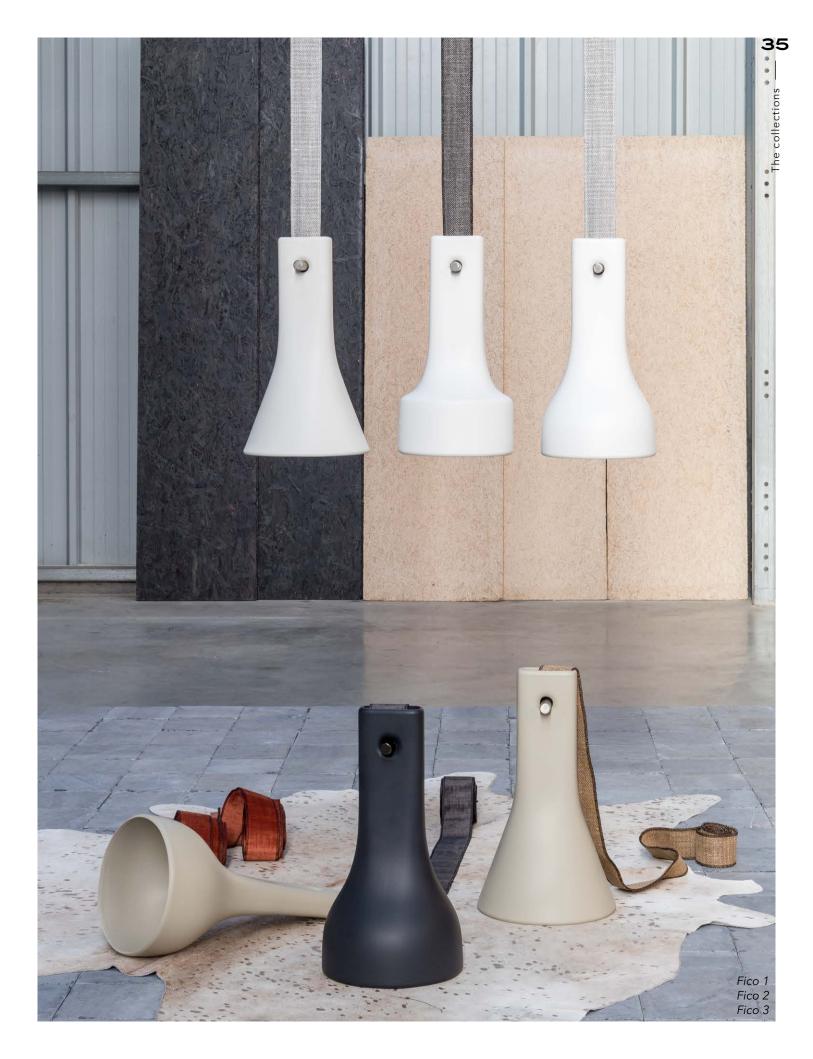

## Manufacturing & technical details of **YA-YA**

Magic play of light.

Black marble finish.

Like the fruit of the same name (FIG in Italian), which conceals succulent pulp beneath a thick skin, here the light is protected by a shell of ceramic hanging from a tape as if from the branch of its tree. It comes in three different shapes.

## Variations and finishes of **FICO**

White

Belt

Black

White

Pixel Sand Pixel

Black

Velvet Black

Velvet Green Velvet Pisé

36 HIND RABII

### Manufacturing & technical details of **FICO**

Ceramic work and hand-sewn leather.

Fine galvanic finish.

The collections

FICO 1 E27 led bulb 13w 2700K 1100lm

FICO 2 E27 led bulb 13w 2700K 1100lm

FICO 3 E27 led bulb 13w 2700K 1100lm