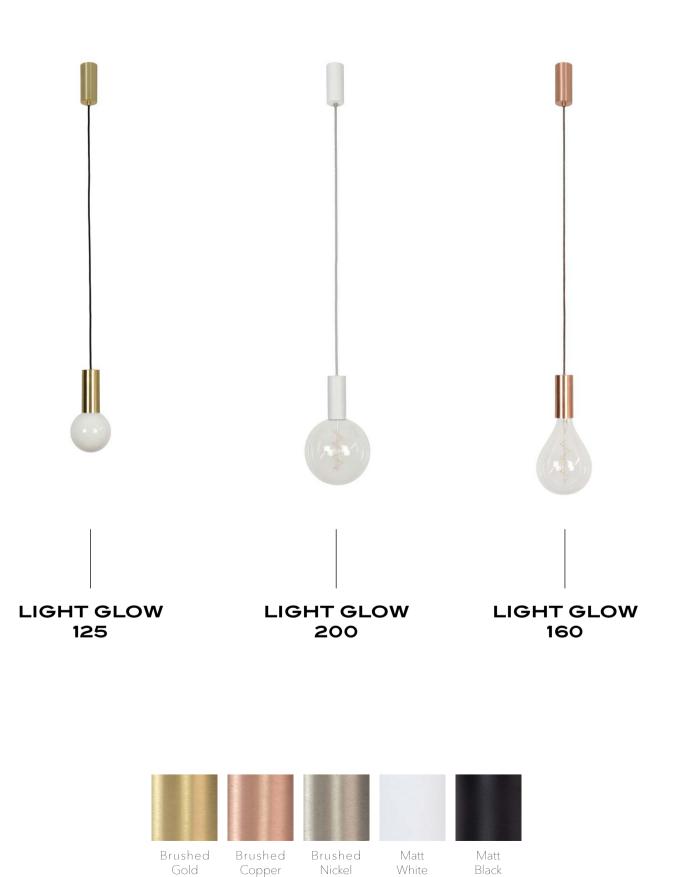

#### LIGHT GLOW Design by Hind Rabii / 2018

Simplicity and a focus on materials and the softness of light. A unique suspension game that, by assembly,

will give an imposing but sober pendant lamp. With our suspension solutions, the design is recreated at each assembly.

# Variations and finishes of **LIGHT GLOW**

## Manufacturing & technical details of LIGHT GLOW

Handcrafted brushed finishes.

Fine structured coating.

LIGHT GLOW 125 IP20 E27 G125 led bulb 6,5w opal 2500K 550lm dimmable LIGHT GLOW 200

IP20 E27 G160 led bulb 6w 2500K 470lm dimmable

#### LIGHT GLOW 160

IP20 E27 G160 led bulb 6w 2500K 470lm dimmable 165

The collections