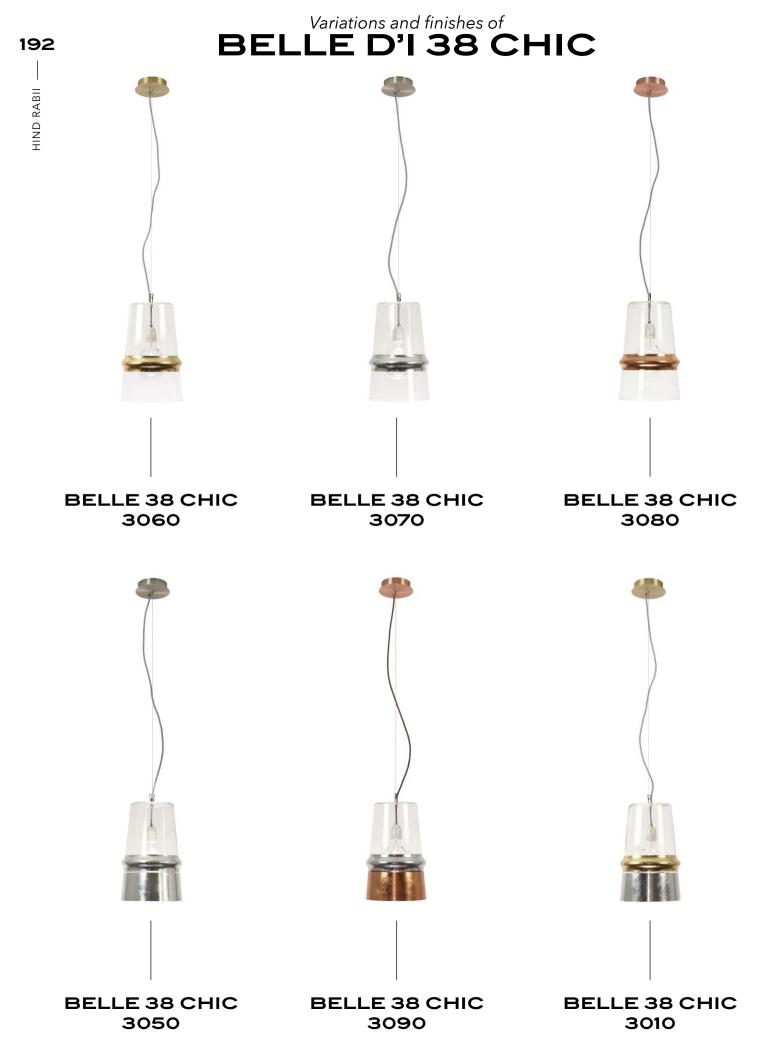

### BELLE D'I 38

Design by Hind Rabii / 2015

For this collection, Hind Rabii drew her inspiration from the characteristic shape of Morocco's traditional Beldi glass for tea and infusions, featuring a central band in relief.

The simple, clean lines of the pendant are contrasted with the material quality of the glass, obtained by means of blow-moulding techniques.

Its central box supporting two light sources seems suspended in the air. A timeless lamp: stylish and original, it blends perfectly into any environment, whether classic or contemporary, to create a warm, evocative atmosphere.