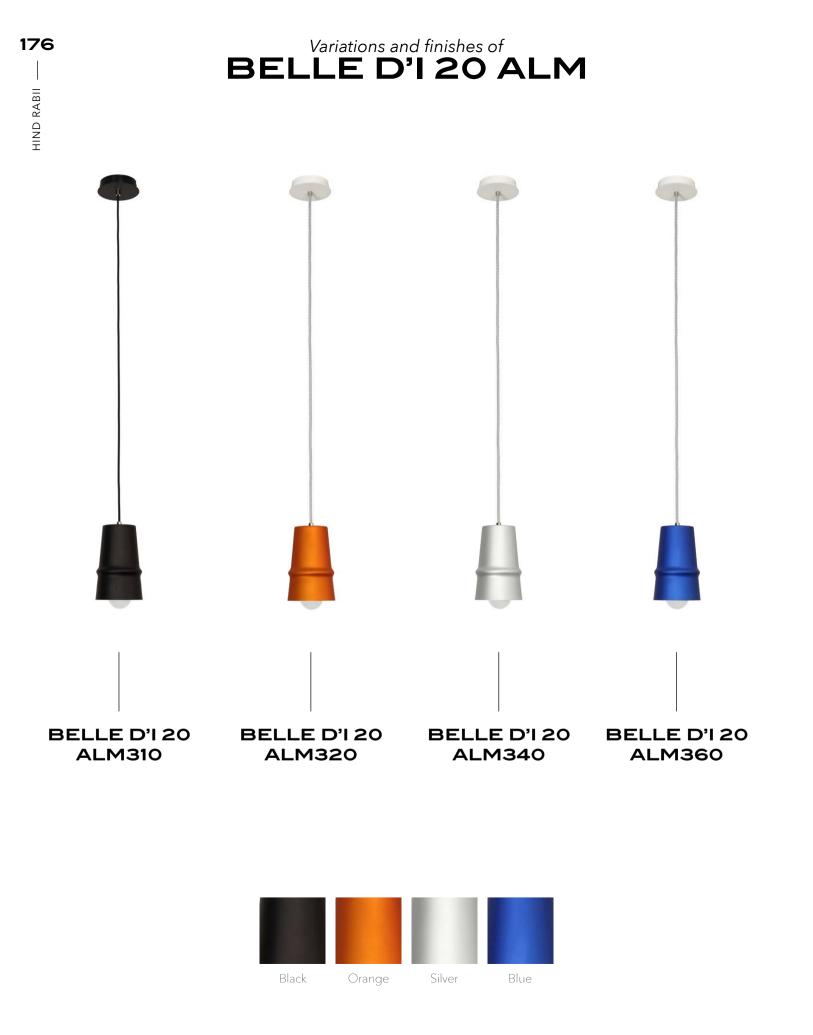

### BELLE D'I 20

Design by Hind Rabii / 2015

For this collection, Hind Rabii drew her inspiration from the characteristic shape of Morocco's traditional Beldi glass for tea and infusions, featuring a central band in relief.

The simple, clean lines of the pendant are contrasted with the material quality of the glass, obtained by means of blow-moulding techniques.

Its central box supporting two light sources seems suspended in the air. A timeless lamp: stylish and original, it blends perfectly into any environment, whether classic or contemporary, to create a warm, evocative atmosphere.

## Manufacturing & technical details of BELLE D'I 20 ALM

Soft touch anodized aluminium.

Subtle light reflection and smooth curves.

BELLE D'I 20 ALM IP20 E27 GLS60 led 10w 2700K 810lm Variations and finishes of BELLE D'I 20 ALM WALL