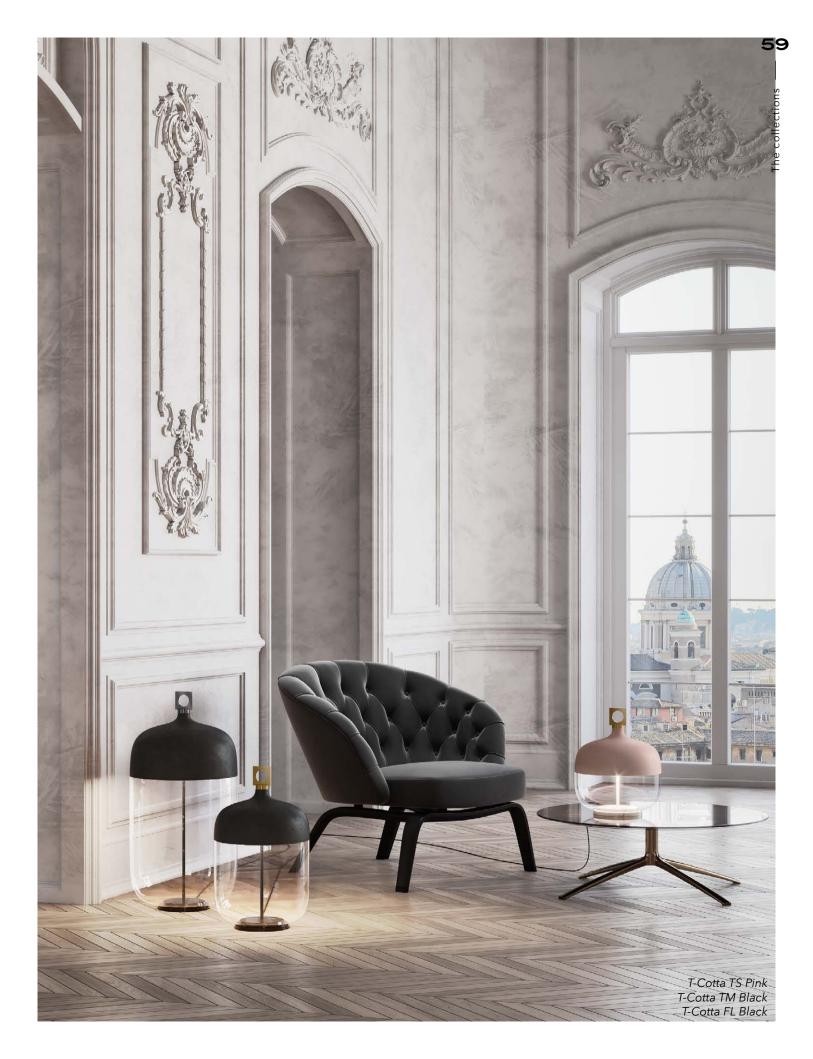

Created from the desire to create an object of fluid, curved forms, T-COTTA is the fruit of the union of materials, both of which come from earth, both are worked by man and both forged by heat.

## Manufacturing & technical details of **T-COTTA**

Ceramic in natural terracotta color.

Harmony between glass and ceramic.

TC1 Led module 8w 2700K 1000lm

TC2 Led module 8w 2700K 1000lm TC3 Led module 8w 2700K 1000lm TC4 Led module 12w 2700K 1600lm TCW Led module 8w 2700K 1000lm

Carrara marble from Pietrasanta and solid brass like a diamond on a ring, are the elements that sublimate T-Cotta The Lamp.

Glass clear

### Manufacturing & technical details of **T-COTTA THE LAMP**

Black chrome detail on solid brass.

Smooth pink rough finish.

T-COTTA TS Led module 12w 2700K 1500lm

T-COTTA TM Led module 12w 2700K 1500lm

T-COTTA FL Led module 12w 2700K 1500lm