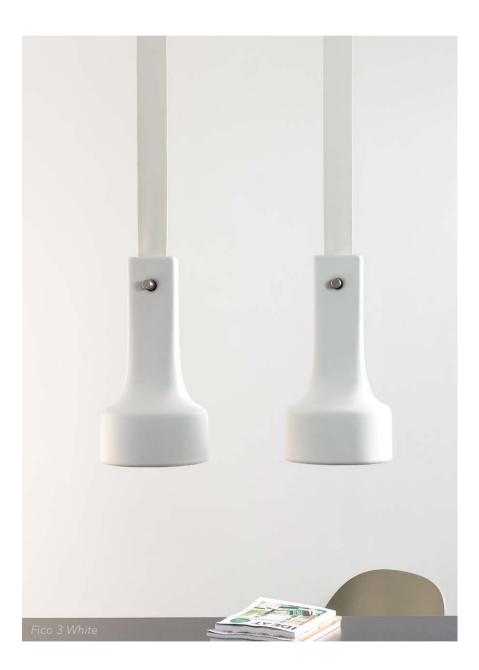

## Variations and finishes of **FICO**

White

Belt

Black

White

Pixel Sand Pixel

Black

Velvet Black

### Manufacturing & technical details of **FICO**

Ceramic work and hand-sewn leather.

Fine galvanic finish.

The collections

FICO 1 E27 led bulb 13w 2700K 1100lm

FICO 2 E27 led bulb 13w 2700K 1100lm

FICO 3 E27 led bulb 13w 2700K 1100lm