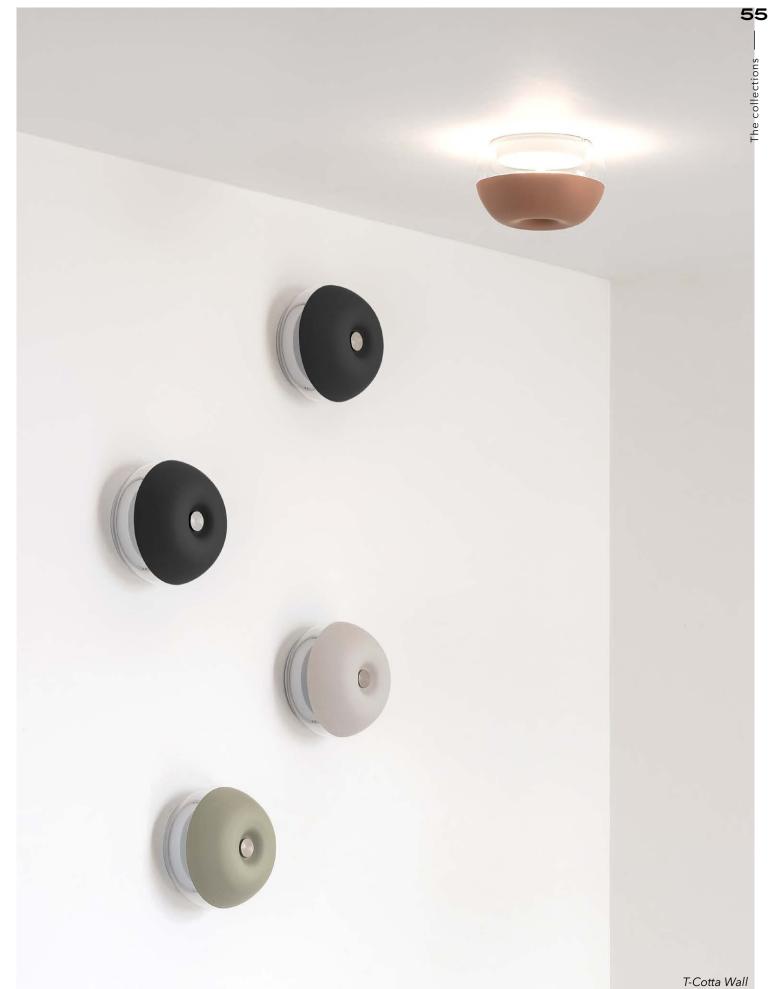

Created from the desire to create an object of fluid, curved forms, T-COTTA is the fruit of the union of materials, both of which come from earth, both are worked by man and both forged by heat.

## Manufacturing & technical details of **T-COTTA**

Ceramic in natural terracotta color.

Harmony between glass and ceramic.

TC1 Led module 8w 2700K 1000lm

TC2 Led module 8w 2700K 1000lm TC3 Led module 8w 2700K 1000lm TC4 Led module 12w 2700K 1600lm TCW Led module 8w 2700K 1000lm