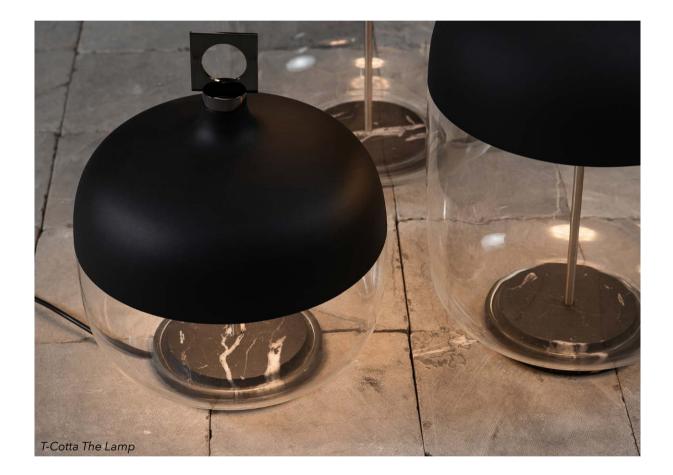

Carrara marble from Pietrasanta and solid brass like a diamond on a ring, are the elements that sublimate T-Cotta The Lamp.

Glass clear

### Manufacturing & technical details of **T-COTTA THE LAMP**

Black chrome detail on solid brass.

Smooth pink rough finish.

T-COTTA TS Led module 12w 2700K 1500lm

T-COTTA TM Led module 12w 2700K 1500lm

T-COTTA FL Led module 12w 2700K 1500lm