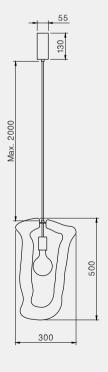

## Manufacturing & technical details of **YA-YA**

Magic play of light.

Black marble finish.

Like the fruit of the same name (FIG in Italian), which conceals succulent pulp beneath a thick skin, here the light is protected by a shell of ceramic hanging from a tape as if from the branch of its tree. It comes in three different shapes.

## Variations and finishes of **FICO**

White

Belt

Black

White

Pixel Sand Pixel

Black

Velvet Black

### Manufacturing & technical details of **FICO**

Ceramic work and hand-sewn leather.

Fine galvanic finish.

The collections

FICO 1 E27 led bulb 13w 2700K 1100lm

FICO 2 E27 led bulb 13w 2700K 1100lm

FICO 3 E27 led bulb 13w 2700K 1100lm