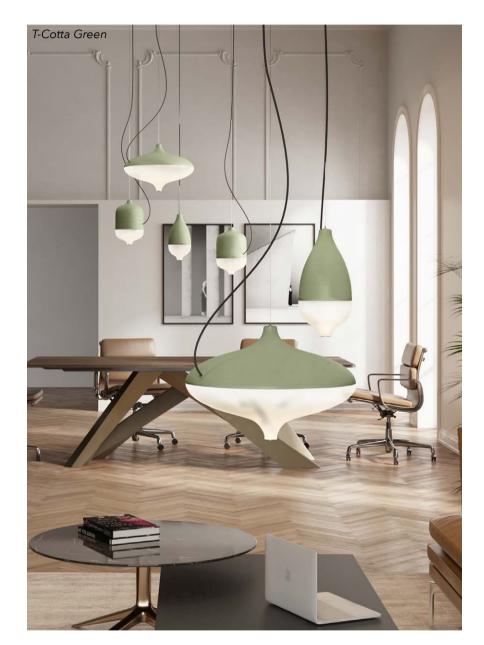

Created from the desire to create an object of fluid, curved forms, T-COTTA is the fruit of the union of materials, both of which come from earth, both are worked by man and both forged by heat.

## Manufacturing & technical details of **T-COTTA**

Ceramic in natural terracotta color.

Harmony between glass and ceramic.

TC1 Led module 8w 2700K 1000lm

TC2 Led module 8w 2700K 1000lm TC3 Led module 8w 2700K 1000lm TC4 Led module 12w 2700K 1600lm TCW Led module 8w 2700K 1000lm