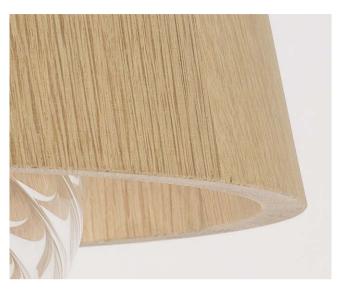

### **ANNETTE & LUBIN**

Design by Jean François d'Or / 2016

Annette and Lubin are two characters from a tale written by Jean-François Marmontel in 1761, telling the true story of Marie Schmitz and Gilles Dewalt of Spa. In their lifetime this couple would become Annette and Lubin of Spa, lending their name to the luscious green

hill at the top of which they lived. Celebrated and remembered by this town, Queen of the Belgian Ardennes, placed in this oasis, this region of springs.

Annette and Lubin is a collection of lights inspired by this region and these two characters. Where the sphere and cone meet, superimposed blown glass and locally sourced oak; the freshness of undergrowth and a July morning, with pearl pink on the leaves of a lush green colour palette.

Versatile blends of these two geometric shapes that stem from the intersections of materials and colours of Annette and Lubin.

## Manufacturing & technical details of **ANNETTE & LUBIN**

Play of transparency between glass and wood.

Solid oak shape.

211

ALB02 IP20 E27 R80 led 4w 2700K 450lm ALB99 IP20 E27 R80 led 4w 2700K 450lm ALB89 IP20 E14 G45 led 4w 2700K 350lm ALB30 - ALB71 IP20 E14 G45 led 4w 2700K 350lm ALB41 IP20 E27 GLS60 led 10w 2700K 810lm