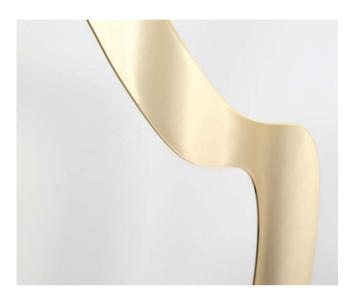

### MERIDIANA

Design by Chiaramonte Marin Studio / 2018

Meridiana: this is not a sundial, even if it mess with light. The process in fact is inverse: here the light is not the means, but the purpose, a great disk like the sun and hidden behind a big clock hand or what it seems like, a gentle, not blinding light.

### Manufacturing & technical details of **MERIDIANA**

Up and down lighting source.

Magic effect with rough fiberglass surface.

MERIDIANA IP20 led module 45w 2700K 5000lm