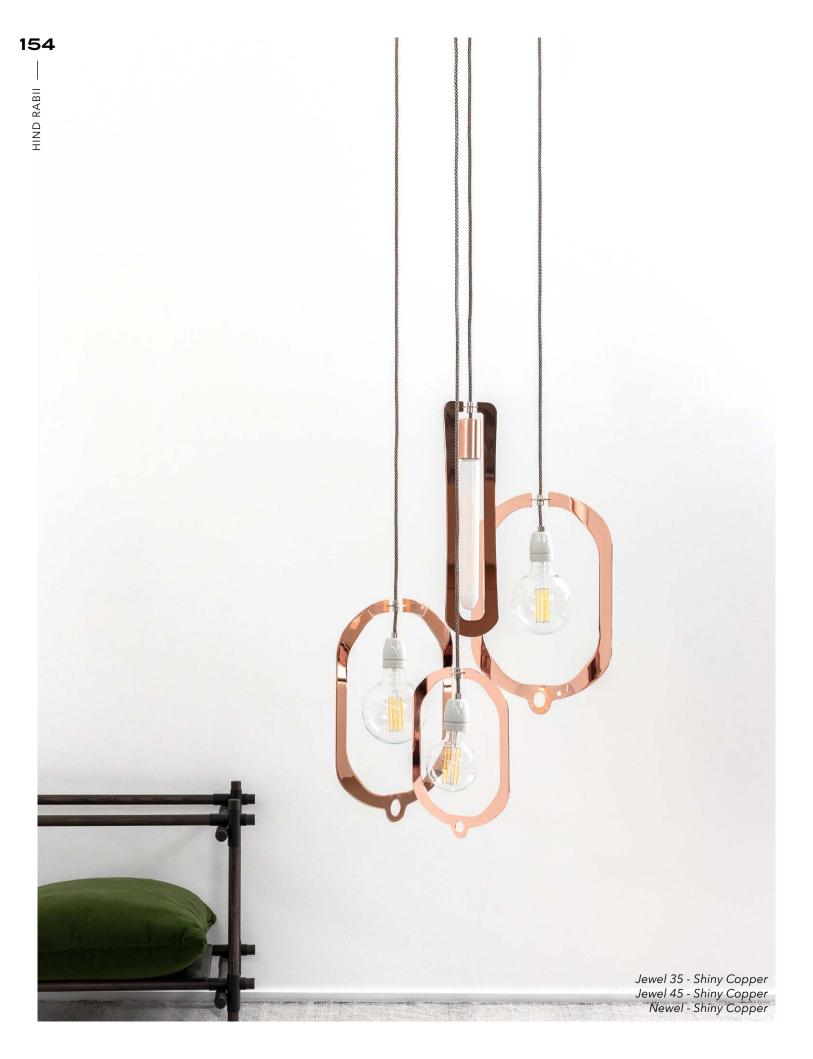

### JEWELS - NEWELS

Design by Hind Rabii / 2014

JEWELS, the latest "Jewel" by Hind Rabii is a refined, essential pendant, made of thin sheet metal available in a range of finishes: copper, gold, silver and black. Like a jewel, it shines with its own light thanks to a luminous body with a warm or cool LED light. A unique artistic creation that is a precious addition to any environment.

NEWELS, a suspension lamp whose silhouette reminds that of a lance, made in shaped metal and available in copper, gold and black finishes; being compact and minimal, it plays its role thus maintaining an helpful and discreet presence.

### Manufacturing & technical details of **JEWEL – NEWEL**

High quality galvanic brushed base.

Detail in shape design.

NEWEL WALL IP20 E27 T30 led bulb 5w opal 2500K 450lm

135

NEWEL IP20 E27 T30 led bulb 5w opal 2500K 450lm JEWEL 35 IP20 E27 G95 led bulb 5w opal 2500K 450lm JEWEL 45 IP20 E27 G125 led bulb 5w opal 2500K 550lm