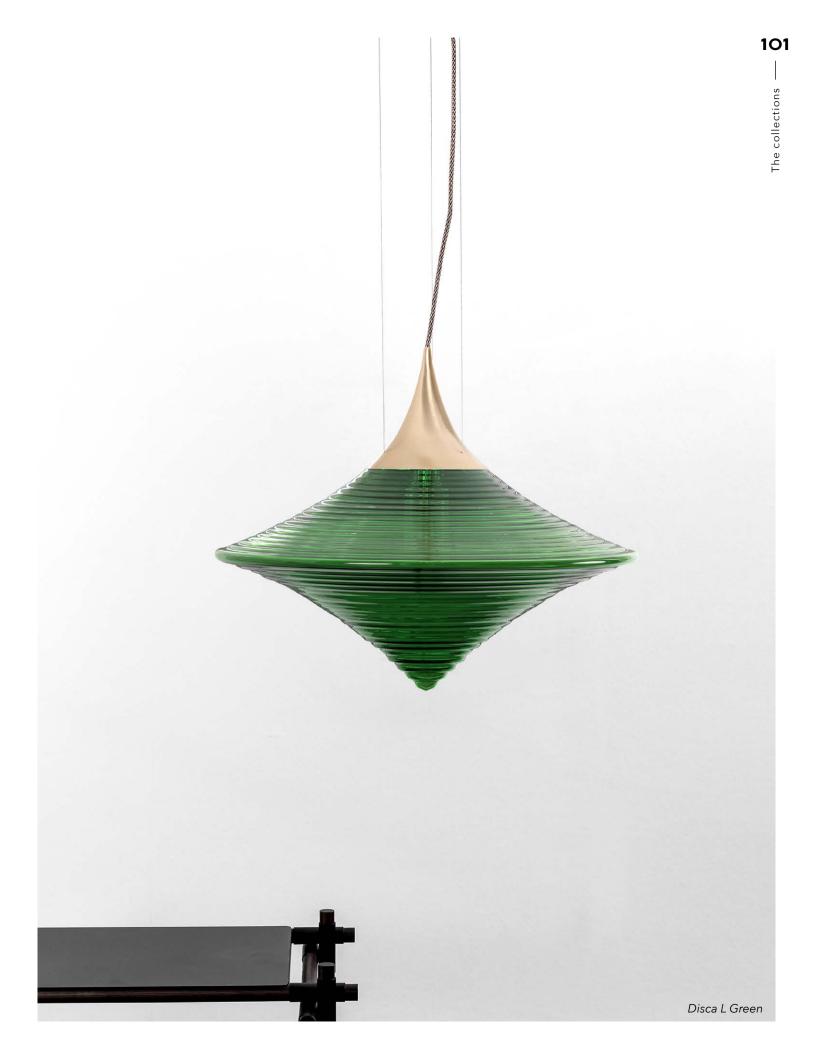

# 97

Sometimes a luminous apparition seems to come from elsewhere. In green, transparent white, milky or transparent lava glass, DISCA expresses itself fully in any defined or virtual place.

Its flashes of light carry its shapes off to infinity, as they spin on themselves in a Venetian vortex or a Viennese Waltz.

Clear Green White Amber

Brushed gold finish.

Glass colored in the mass.

**DISCA S** IP20 E27 led bulb 10w 2700K 1100 lm **DISCA L** IP20 E27 led bulb 13w 2700K 1500 lm **DISCA T** IP20 E27 led bulb 6w 2700K 600 lm