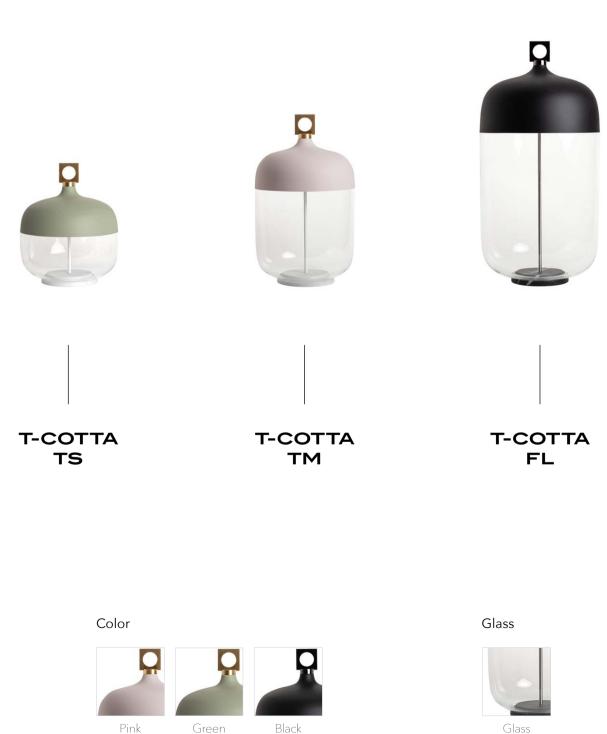

### Variations and finishes of **T-COTTA**

## Manufacturing & technical details of **T-COTTA**

Ceramic in natural terracotta color.

Harmony between glass and ceramic.

TC1 Led module 8w 2700K 1000lm

TC2 Led module 8w 2700K 1000lm TC3 Led module 8w 2700K 1000lm TC4 Led module 12w 2700K 1600lm TCW Led module 8w 2700K 1000lm