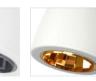

### Cap light

carbon

carbon

copper

White & copper

Structure

White or black tube

HIND RABII — **8** 

# Black &

carbone

Black & copper

carbone

White & copper

Structure

ICE A58 IP20 led module 8w 2700K 800 lm

ICE A78 IP20 led module 8w 2700K 800 lm

ICE A30 IP20 led module 8w 2700K 800 lm

ICE A120 IP20 led module 8w 2700K 800 lm