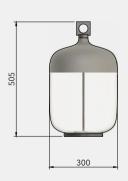

### Manufacturing & technical details of ICE ABSOLUT

Exceptional technical glasswork

Artisanal laying of copper leaf.

ICE ABSOLUT S IP20 led module 10w 2700K 1000lm Canopy flat or tube

ICE ABSOLUT L IP20 led module 17w 2700K 1700lm