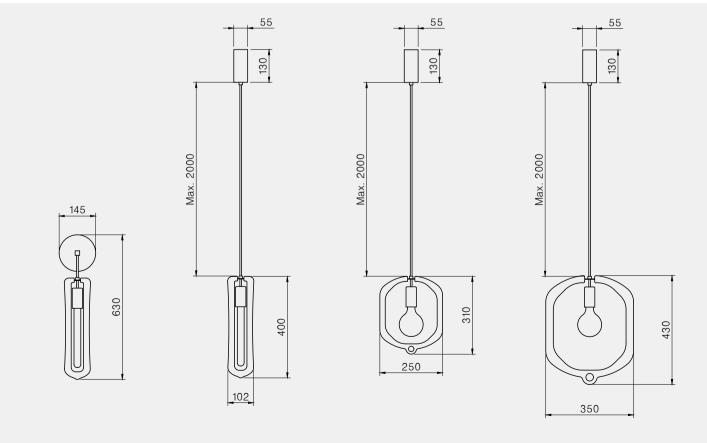

#### LIGHT GLOW Design by Hind Rabii / 2018

Simplicity and a focus on materials and the softness of light. A unique suspension game that, by assembly,

will give an imposing but sober pendant lamp. With our suspension solutions, the design is recreated at each assembly.

## Manufacturing & technical details of LIGHT GLOW

Handcrafted brushed finishes.

Fine structured coating.

LIGHT GLOW 125 IP20 E27 G125 led bulb 6,5w opal 2500K 550lm dimmable LIGHT GLOW 200

IP20 E27 G160 led bulb 6w 2500K 470lm dimmable

#### LIGHT GLOW 160

IP20 E27 G160 led bulb 6w 2500K 470lm dimmable 165

The collections