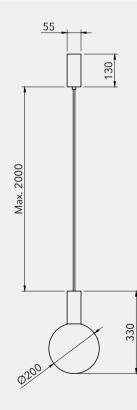

### BELLE D'I 20

Design by Hind Rabii / 2015

For this collection, Hind Rabii drew her inspiration from the characteristic shape of Morocco's traditional Beldi glass for tea and infusions, featuring a central band in relief.

The simple, clean lines of the pendant are contrasted with the material quality of the glass, obtained by means of blow-moulding techniques.

Its central box supporting two light sources seems suspended in the air. A timeless lamp: stylish and original, it blends perfectly into any environment, whether classic or contemporary, to create a warm, evocative atmosphere.

Variations and finishes of BELLE D'I 20 OPAL WHITE & PINK

# Manufacturing & technical details of BELLE D'I 20 OPAL WHITE & PINK

Special mouth blown glass.

Several glass layers for a unique pink color.

BELLE D'I 20 OPAL IP20 E27 GLS60 led 10w 2700K 810lm

Belle d'I 20 Empreinte AB60