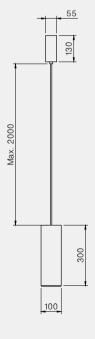

REFLECTOR(S), collection of pendants and wall lamps, with an ample choice of heights and diameters, so that the lamps can be combined to create light effects of varying intensity.

Cylindrical shade made from velvet or printed fabric in different variants. Metal reflector with aluminium in copper and carbon finish.

TENSION(S), creation of Hind Rabii, this pendant for indoor use features a fabric shade and an adjustable cone-shaped aluminium reflector in copper or carbon color for direct and indirect light.

With its contemporary linear design, it can be used in various positions and at different heights, so as to obtain an interesting interplay of light and shapes.