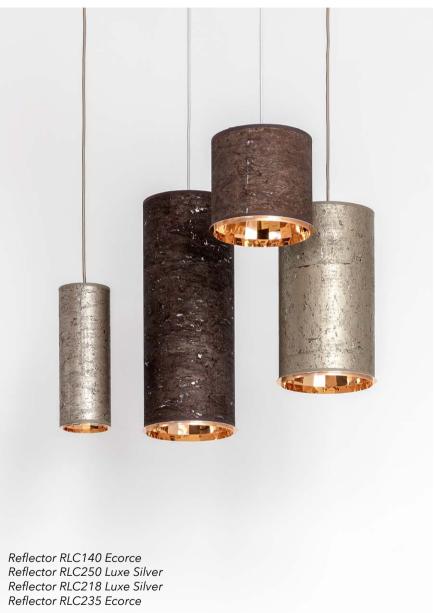

REFLECTOR(S), collection of pendants and wall lamps, with an ample choice of heights and diameters, so that the lamps can be combined to create light effects of varying intensity.

Cylindrical shade made from velvet or printed fabric in different variants. Metal reflector with aluminium in copper and carbon finish.

Silver

Luxe

Ecorce

Fabric with ceramic inserts.

Metal effect fabric.

TENSION(S) G9 led bulb 5w 2700K 500 lm

Top Reflector TPR118 carbon Martel Black Top Reflector TPR125 carbon Martel Silver Top Reflector TPR216 carbon Martel Silver

#### Сар

Martel silver

Martel Ceramic black

Mémoire black

Namea

Arsen

Massaï

Luxe Silver Ecorce