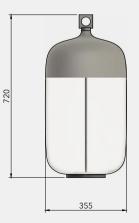

### Manufacturing & technical details of ICE ABSOLUT

Exceptional technical glasswork

Artisanal laying of copper leaf.

ICE ABSOLUT S IP20 led module 10w 2700K 1000lm Canopy flat or tube

ICE ABSOLUT L IP20 led module 17w 2700K 1700lm