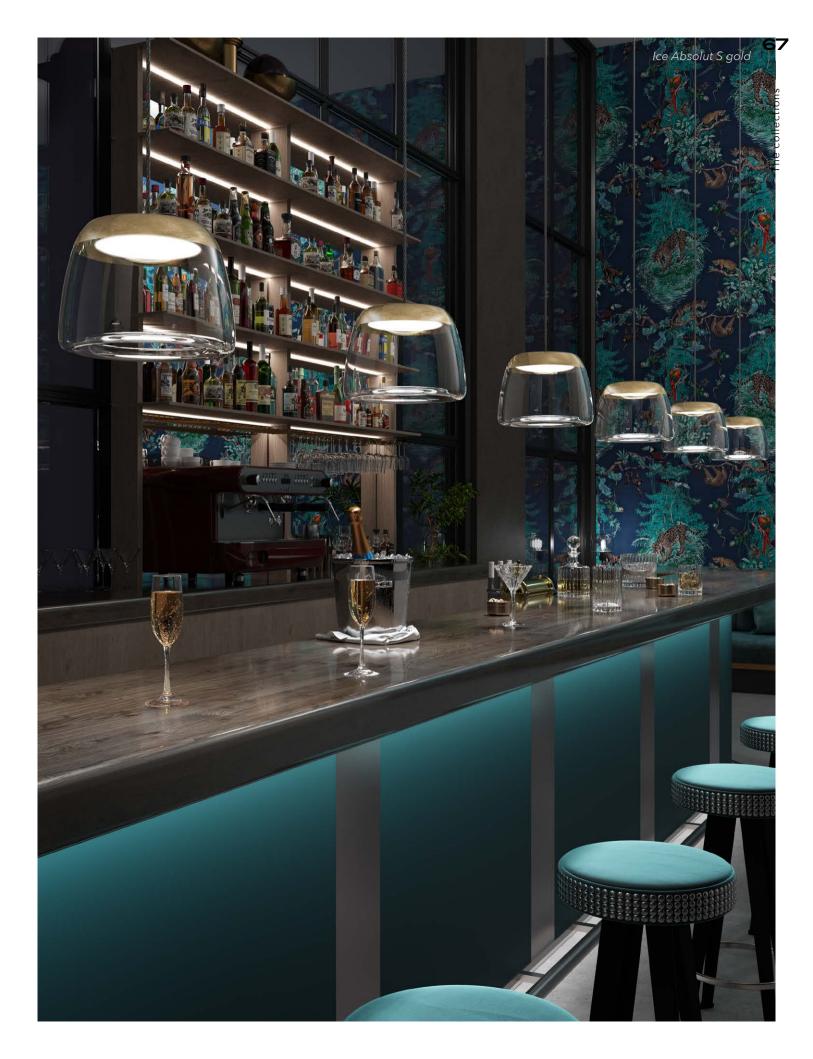

blimate T-Cotta The Lamp.















Glass clear

### Manufacturing & technical details of **T-COTTA THE LAMP**



Black chrome detail on solid brass.



Smooth pink rough finish.



T-COTTA TS Led module 12w 2700K 1500lm



T-COTTA TM Led module 12w 2700K 1500lm



T-COTTA FL Led module 12w 2700K 1500lm



A non-Belgian may not yet be able to imagine an ICE, a sweet (praline in «Belgian») melting on the tongue and which, after the initial asperity, releases a flow of praline chocolate down the throat. The ICE enjoys that kind of roundness that captures the senses, brimming with excitement.

It is bursting with light, ready to explode in every direction or to be encased in its desires by golden or silver corsets. ICE is as asteroid of light coming from nowhere, coming from elsewhere.





Lil. Luller

HIND RABII









HIND RABII

ICE ABSOLUT L



### Manufacturing & technical details of ICE ABSOLUT





Exceptional technical glasswork

Artisanal laying of copper leaf.



ICE ABSOLUT S IP20 led module 10w 2700K 1000lm Canopy flat or tube



ICE ABSOLUT L IP20 led module 17w 2700K 1700lm



Directly inspired from Ice Absolut, Ice Devotion's glass is mouth blown in clear, fumé and light pink.

Like a construction, the base made in solid oak makes Ice Devotion, the exact reflection of Ice Absolut.

















### Glass finish Ice Devotion S





Clear

Fumé

### Opalino

Pink

Wood Finish



Nature

Wengé

Glass finish Ice Devotion L



76 — IIND RABII

Clear

# Manufacturing & technical details of ICE DEVOTION



Solid oak base.



Blown glass with color in mass.