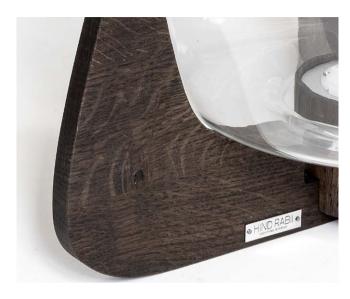

Directly inspired from Ice Absolut, Ice Devotion's glass is mouth blown in clear, fumé and light pink.

Like a construction, the base made in solid oak makes Ice Devotion, the exact reflection of Ice Absolut.

For BELLE, seducing you is banal.

The oak, an eternal and timeless material, turned towards MORANDI, is the only «support» that suits it. It'll give your home a presence that's both luminous and strong.