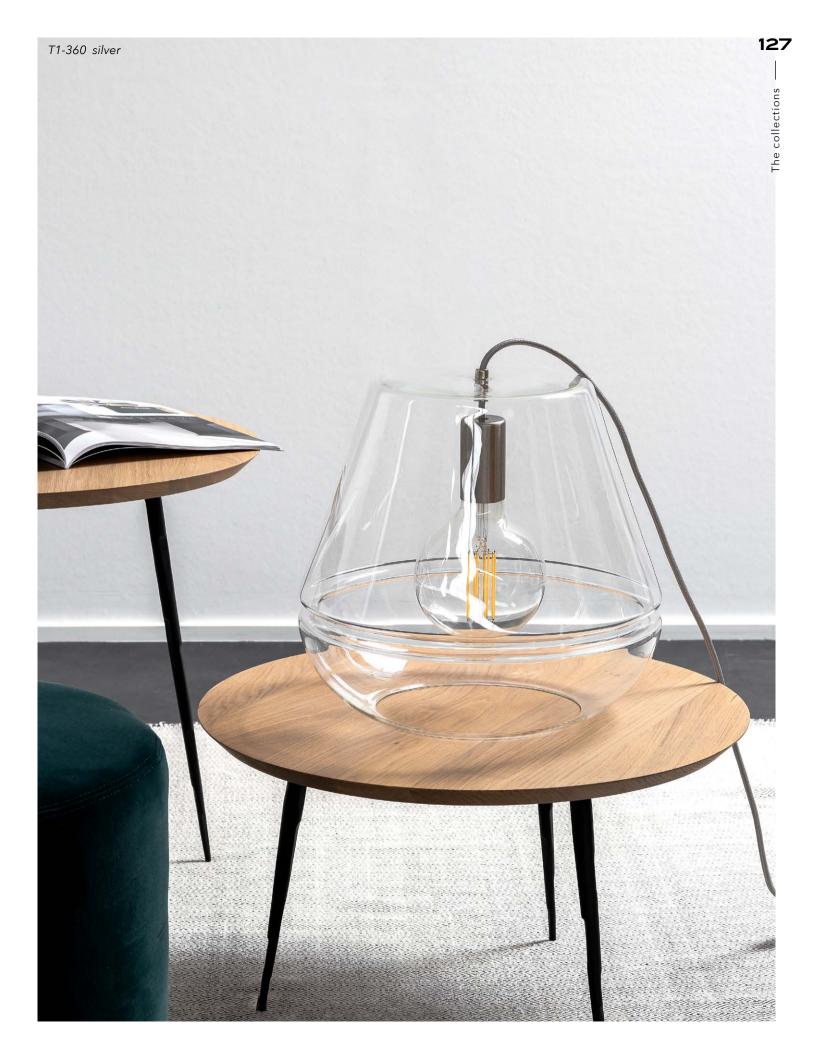

**T1-GLASS-T** IP20 E27 G95 led bulb 5w 2500K 450lm

**T1-360** IP20 E27 G95 led bulb 5w 2500K 450lm

C1 M1 

The collections —