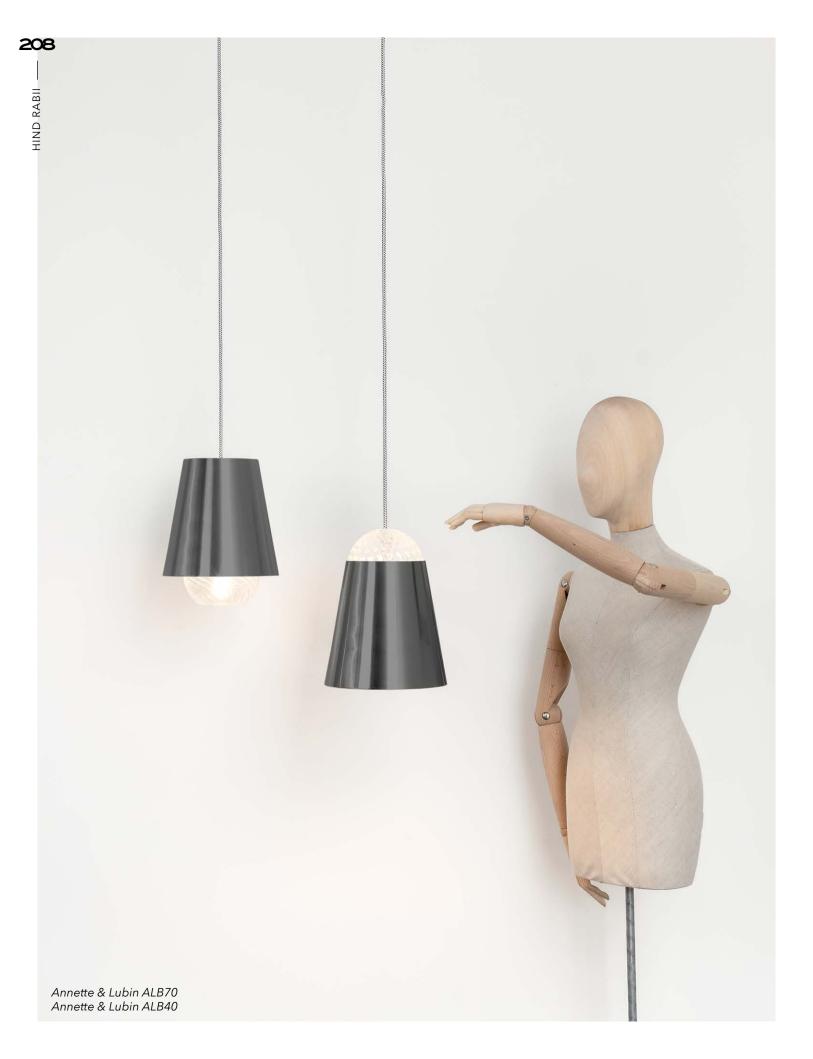

### **ANNETTE & LUBIN**

Design by Jean François d'Or / 2016

Annette and Lubin are two characters from a tale written by Jean-François Marmontel in 1761, telling the true story of Marie Schmitz and Gilles Dewalt of Spa. In their lifetime this couple would become Annette and Lubin of Spa, lending their name to the luscious green

hill at the top of which they lived. Celebrated and remembered by this town, Queen of the Belgian Ardennes, placed in this oasis, this region of springs.

Annette and Lubin is a collection of lights inspired by this region and these two characters. Where the sphere and cone meet, superimposed blown glass and locally sourced oak; the freshness of undergrowth and a July morning, with pearl pink on the leaves of a lush green colour palette.

Versatile blends of these two geometric shapes that stem from the intersections of materials and colours of Annette and Lubin.

## Manufacturing & technical details of **ANNETTE & LUBIN**

Play of transparency between glass and wood.

Solid oak shape.

211

ALB02 IP20 E27 R80 led 4w 2700K 450lm ALB99 IP20 E27 R80 led 4w 2700K 450lm ALB89 IP20 E14 G45 led 4w 2700K 350lm ALB30 - ALB71 IP20 E14 G45 led 4w 2700K 350lm ALB41 IP20 E27 GLS60 led 10w 2700K 810lm