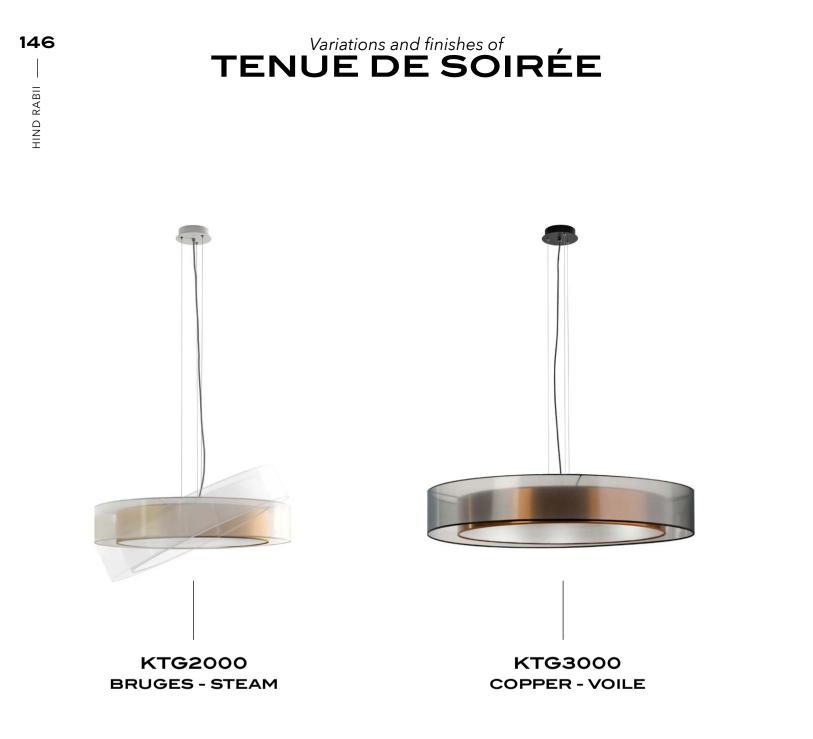

# Variations and finishes of TENUE DE SOIRÉE

WLG3000 **ROUILLE - BRASIL** 

WLG3000 **OPALIN - MADAGASCAR** 

WLG3000 **OPALIN - PÉROU** 

**OPALIN - SMOOTH** 

WLG3000 **OPALIN - FOREST** 

WLG3000 **BRUGES - STEAM** 

WLG3000 **OPALIN - NAPPA** 

**OPALIN - NAMEA** 

WLG3600 OPALIN - MASSAÏ

WLG3000 Opalin - Illusion blanc

# TENUE DE SOIRÉE

WLG3000 IP20 E27 led bulb 3x10w 2700K 2400lm WLG3600 IP20 E27 led bulb 3x15w 2700K 4500lm