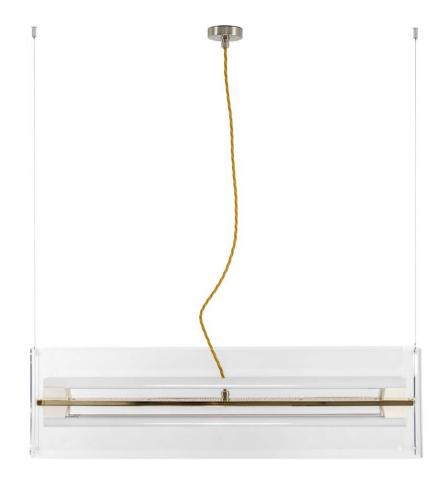

EVERYWHERE, VOLTE FACE, EVERYWHERE.

Volte - Face VLT10 Gold

### Variations and finishes of **VOLTE - FACE**

Inner finish

Shiny Gold Shiny Nickel Electrical cord

Gold

Black

HIND RABII

### Manufacturing & technical details of **VOLTE – FACE**

Precious details of inner part.

Subtle transparency of acrylic glass.

VLT10 IP20 E27 G60 led 4x5w 2700K 1800lm **VLT200** IP20 S14s led tube 4x17w 2700K 4600lm The collections