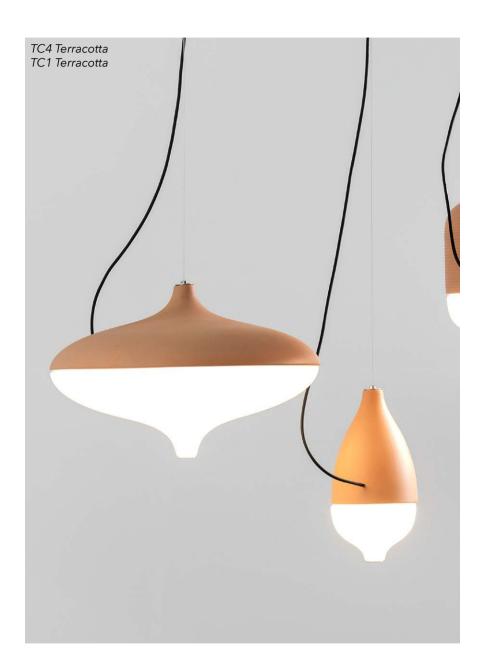

Created from the desire to create an object of fluid, curved forms, T-COTTA is the fruit of the union of materials, both of which come from earth, both are worked by man and both forged by heat.

## Manufacturing & technical details of **T-COTTA**

Ceramic in natural terracotta color.

Harmony between glass and ceramic.

TC1 Led module 8w 2700K 1000lm

TC2 Led module 8w 2700K 1000lm TC3 Led module 8w 2700K 1000lm TC4 Led module 12w 2700K 1600lm TCW Led module 8w 2700K 1000lm