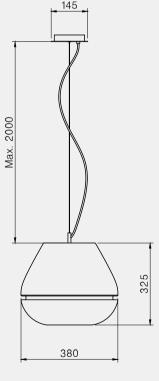

### BELLE D'I 20

Design by Hind Rabii / 2015

For this collection, Hind Rabii drew her inspiration from the characteristic shape of Morocco's traditional Beldi glass for tea and infusions, featuring a central band in relief.

The simple, clean lines of the pendant are contrasted with the material quality of the glass, obtained by means of blow-moulding techniques.

Its central box supporting two light sources seems suspended in the air. A timeless lamp: stylish and original, it blends perfectly into any environment, whether classic or contemporary, to create a warm, evocative atmosphere.

# Manufacturing & technical details of BELLE D'I 20 OPAL WHITE & PINK

Special mouth blown glass.

Several glass layers for a unique pink color.

BELLE D'I 20 OPAL IP20 E27 GLS60 led 10w 2700K 810lm

Belle d'I 20 Empreinte AB60