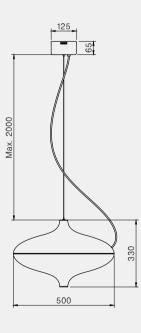

# BELLE D'I THE GREAT EDITION Design by Hind Rabii - 2019

For this collection, Hind Rabii drew her inspiration from the characteristic shape of Morocco's traditional Beldi glass for tea and infusions.

The simple, clean lines of the pendant are contrasted with the material quality of the glass, obtained by means of mouth blown techniques.

A timeless lamp: stylish and original, it blends perfectly into any environment, whether classic or contemporary, to create a warm, evocative atmosphere.

HIND RABII

### **BELLE D'I THE GREAT EDITION CLEAR**

**BELLE D'I THE GREAT EDITION FUMÉ** 

clear

fumé

HIND RABII

# Manufacturing & technical details of BELLE D'I THE GREAT EDITION

Matt opalin mouth blown glass.

Specific design in metal work.

**BELLE D'I THE GREAT** IP20 G9 led bulb 2 x 5w 2700K 900 lm