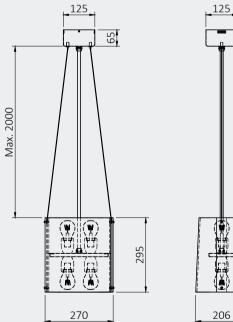

#### LIGHT GLOW Design by Hind Rabii / 2018

Simplicity and a focus on materials and the softness of light. A unique suspension game that, by assembly,

will give an imposing but sober pendant lamp. With our suspension solutions, the design is recreated at each assembly.

## Manufacturing & technical details of LIGHT GLOW

Handcrafted brushed finishes.

Fine structured coating.

LIGHT GLOW 125 IP20 E27 G125 led bulb 6,5w opal 2500K 550lm dimmable LIGHT GLOW 200

IP20 E27 G160 led bulb 6w 2500K 470lm dimmable

#### LIGHT GLOW 160

IP20 E27 G160 led bulb 6w 2500K 470lm dimmable 165

The collections