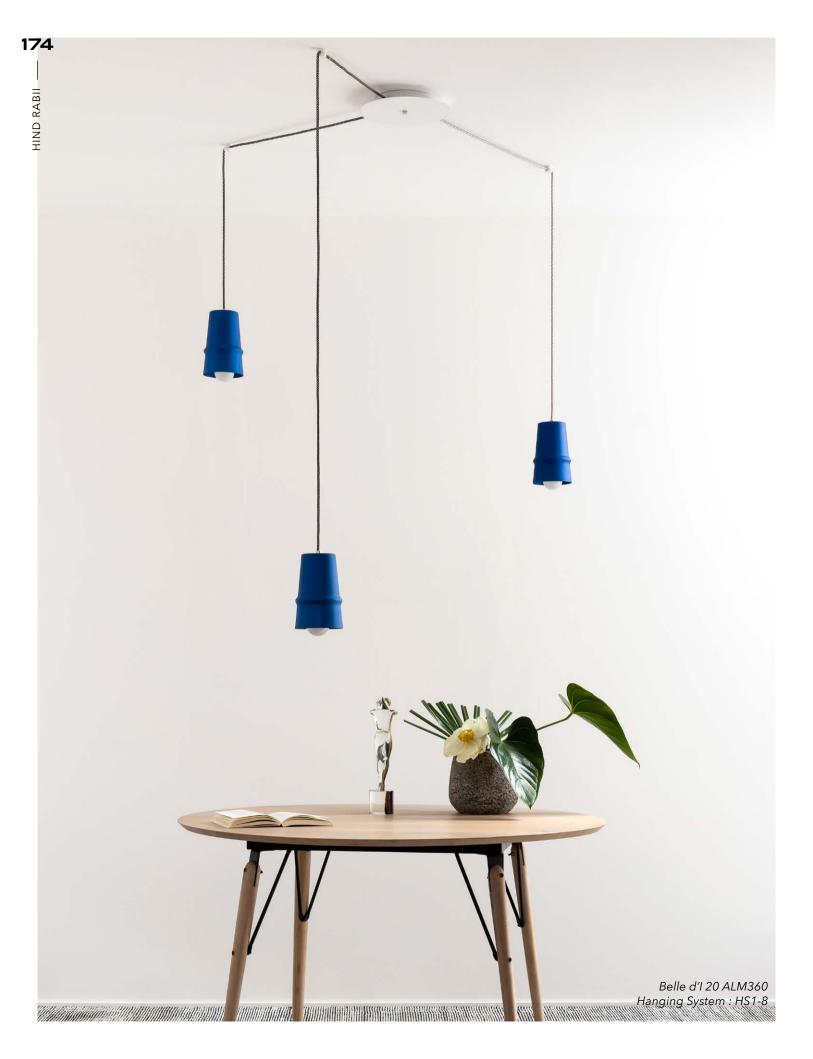

### BELLE D'I 20

Design by Hind Rabii / 2015

For this collection, Hind Rabii drew her inspiration from the characteristic shape of Morocco's traditional Beldi glass for tea and infusions, featuring a central band in relief.

The simple, clean lines of the pendant are contrasted with the material quality of the glass, obtained by means of blow-moulding techniques.

Its central box supporting two light sources seems suspended in the air. A timeless lamp: stylish and original, it blends perfectly into any environment, whether classic or contemporary, to create a warm, evocative atmosphere.