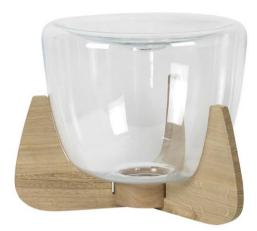

## Manufacturing & technical details of **YA-YA**

Magic play of light.

Black marble finish.

Like the fruit of the same name (FIG in Italian), which conceals succulent pulp beneath a thick skin, here the light is protected by a shell of ceramic hanging from a tape as if from the branch of its tree. It comes in three different shapes.

## Variations and finishes of **FICO**

White

Belt

Black

White

Pixel Sand Pixel

Black

Velvet Black

Velvet Green Velvet Pisé

36 HIND RABII

### Manufacturing & technical details of **FICO**

Ceramic work and hand-sewn leather.

Fine galvanic finish.

The collections

FICO 1 E27 led bulb 13w 2700K 1100lm

FICO 2 E27 led bulb 13w 2700K 1100lm

FICO 3 E27 led bulb 13w 2700K 1100lm