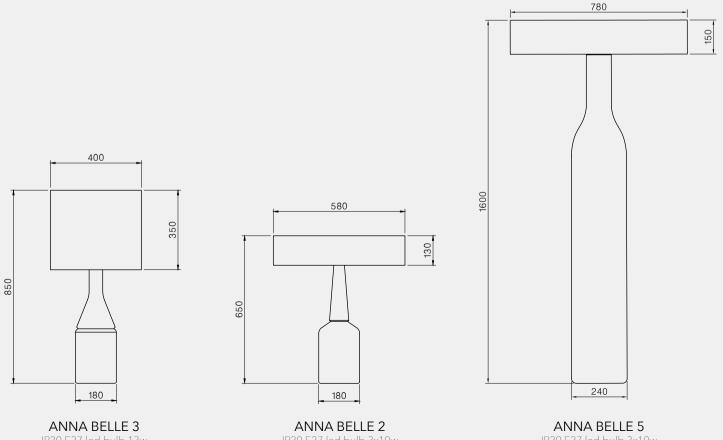

RLC 140 RLB 140 IP20 led module 8w 2700K 800lm RLC 218 RLB 218 IP20 led module 8w 2700K 800lm RLC 235 RLB 235 IP20 led module 8w 2700K 800lm

Design by Hind Rabii / 2016

ANNA-BELLE is endowed with an extremely rare elegance. The textiles enjoy a whiteness nuanced by the material used and the crown says a little too much of the purity of its intentions.

For BELLE, seducing you is banal.

The oak, an eternal and timeless material, turned towards MORANDI, is the only «support» that suits it. It'll give your home a presence that's both luminous and strong.

## Manufacturing & technical details of **ANNA BELLE**

First choice plain oak.

Shade in white cotton with diffusor.

IP20 E27 led bulb 13w 2700K 1500lm

IP20 E27 led bulb 3x10w 2700K 2400lm

IP20 E27 led bulb 3x10w 2700K 2400lm