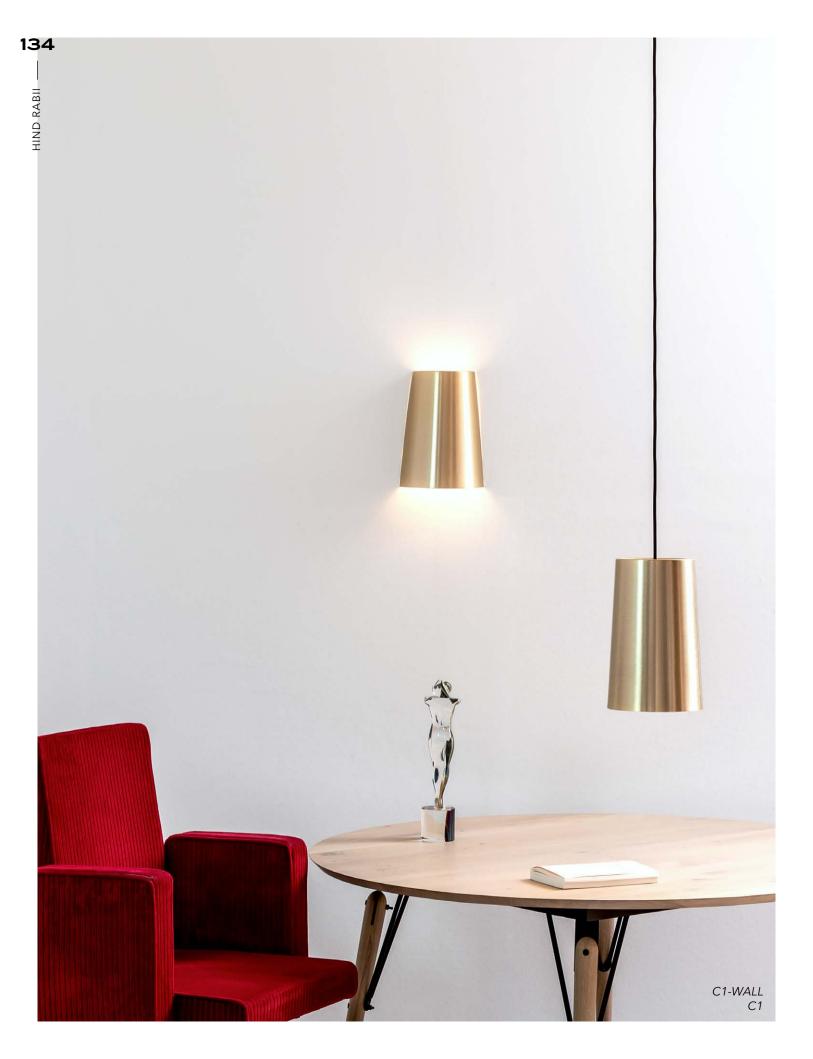

### JEWELS - NEWELS

Design by Hind Rabii / 2014

JEWELS, the latest "Jewel" by Hind Rabii is a refined, essential pendant, made of thin sheet metal available in a range of finishes: copper, gold, silver and black. Like a jewel, it shines with its own light thanks to a luminous body with a warm or cool LED light. A unique artistic creation that is a precious addition to any environment.

NEWELS, a suspension lamp whose silhouette reminds that of a lance, made in shaped metal and available in copper, gold and black finishes; being compact and minimal, it plays its role thus maintaining an helpful and discreet presence.