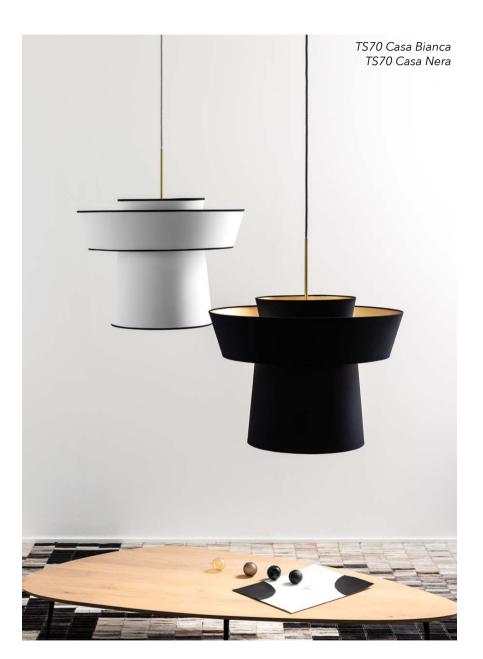

### **TENUE DE SOIREE** Design by Hind Rabii / 2015

The visual impacts of TENUE DE SOIREE are impressed in large-scale on the emotion.

They open up the space to romantic, phantasmagorical figures and surround the light with graphic vibrations selected by Hind Rabii for their ability to stir up.

Luminous emotions that carve out for themselves spaces reserved for places with extraordinary stories. Concert halls, restaurants in historic palaces, reception rooms of hôtels particuliers, dining rooms or private bedrooms that, thanks to TENUE DE SOIREE become exceptional places for exceptional personalities.

### Manufacturing & technical details of , TENUE DE SOIRÉE

Inner matt gold finish.

Finest velvet fabric.

**TS70** IP20 E27 GLS60 led 15w 2700K 1500lm