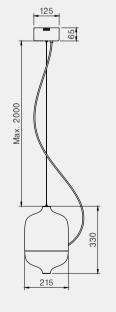

Directly inspired from Ice Absolut, Ice Devotion's glass is mouth blown in clear, fumé and light pink.

Like a construction, the base made in solid oak makes Ice Devotion, the exact reflection of Ice Absolut.

# Manufacturing & technical details of ICE DEVOTION

Solid oak base.

Blown glass with color in mass.

Ice Devotion S Opalino

ICE DEVOTION S IP20 led module 8w 2700K 800lm

ICE DEVOTION L IP20 led module 10w 2700K 1000lm