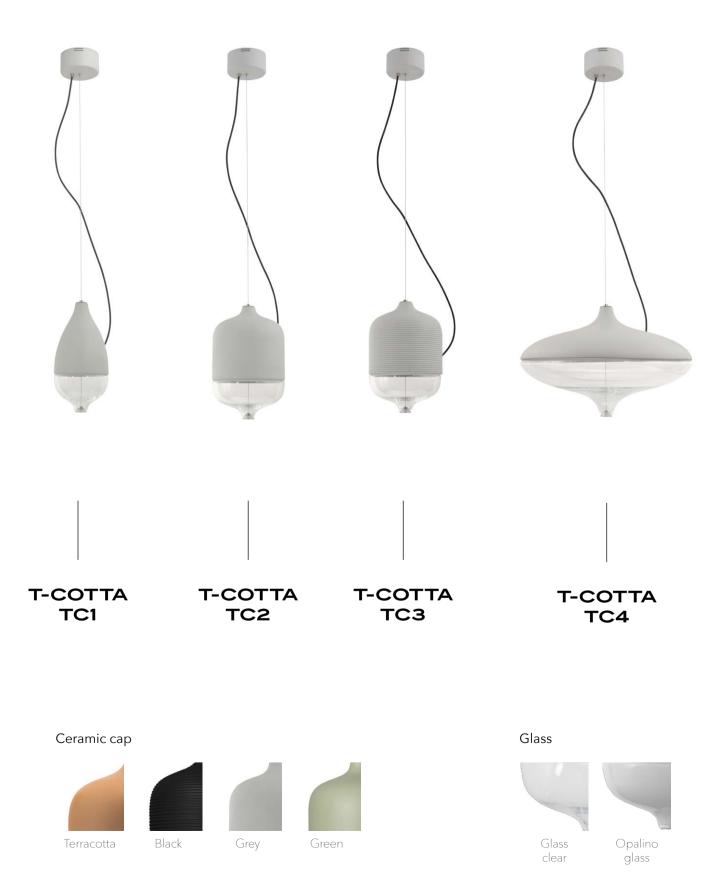

### Variations and finishes of **T-COTTA**

## Manufacturing & technical details of **T-COTTA**

Ceramic in natural terracotta color.

Harmony between glass and ceramic.

TC1 Led module 8w 2700K 1000lm

TC2 Led module 8w 2700K 1000lm TC3 Led module 8w 2700K 1000lm TC4 Led module 12w 2700K 1600lm TCW Led module 8w 2700K 1000lm