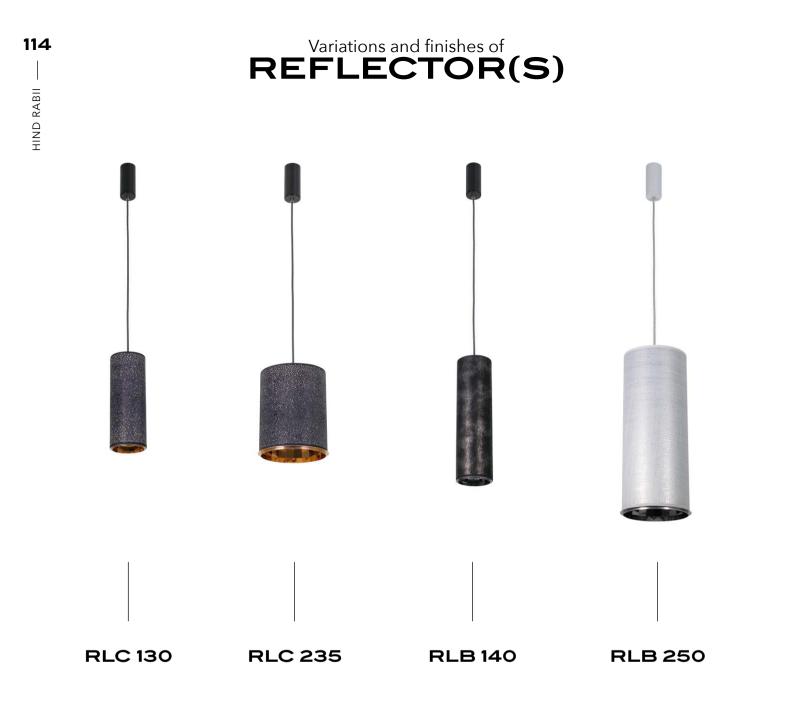

REFLECTOR(S), collection of pendants and wall lamps, with an ample choice of heights and diameters, so that the lamps can be combined to create light effects of varying intensity.

Cylindrical shade made from velvet or printed fabric in different variants. Metal reflector with aluminium in copper and carbon finish.

Reflector wall copper Martel Silver Reflector wall copper Ceramic Reflector wall copper Martel Black

115

The collections

RLC 250 RLB 250 IP20 led module 8w 2700K 800lm

RLC 130 RLB 130 IP20 led module 8w 2700K 800lm

RLC 140 RLB 140 IP20 led module 8w 2700K 800lm RLC 218 RLB 218 IP20 led module 8w 2700K 800lm RLC 235 RLB 235 IP20 led module 8w 2700K 800lm

Design by Hind Rabii / 2016

ANNA-BELLE is endowed with an extremely rare elegance. The textiles enjoy a whiteness nuanced by the material used and the crown says a little too much of the purity of its intentions.