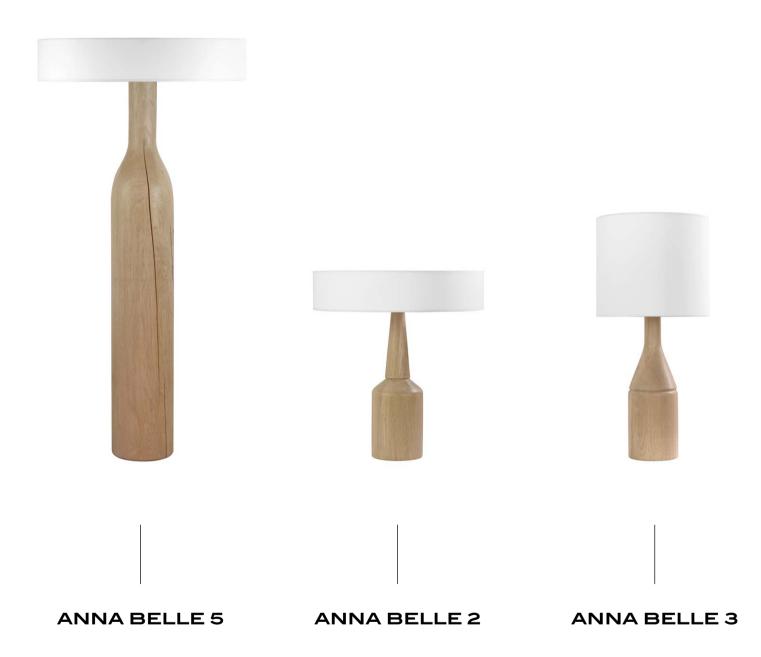

RLC 140 RLB 140 IP20 led module 8w 2700K 800lm RLC 218 RLB 218 IP20 led module 8w 2700K 800lm RLC 235 RLB 235 IP20 led module 8w 2700K 800lm

Design by Hind Rabii / 2016

ANNA-BELLE is endowed with an extremely rare elegance. The textiles enjoy a whiteness nuanced by the material used and the crown says a little too much of the purity of its intentions.

For BELLE, seducing you is banal.

The oak, an eternal and timeless material, turned towards MORANDI, is the only «support» that suits it. It'll give your home a presence that's both luminous and strong.

## Manufacturing & technical details of **ANNA BELLE**

First choice plain oak.

Shade in white cotton with diffusor.

IP20 E27 led bulb 13w 2700K 1500lm

IP20 E27 led bulb 3x10w 2700K 2400lm

IP20 E27 led bulb 3x10w 2700K 2400lm