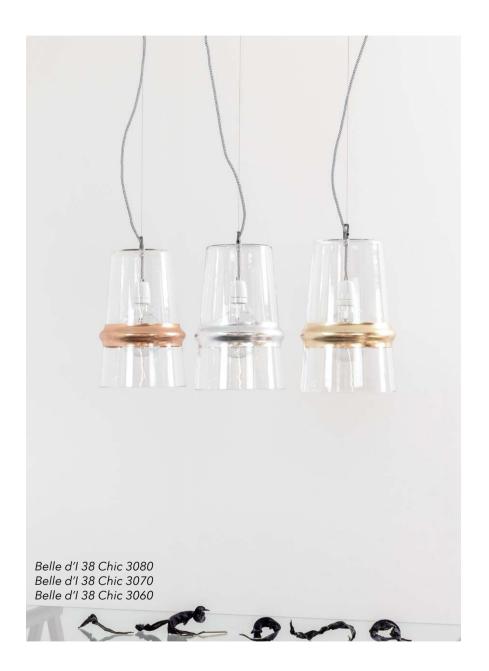

### BELLE D'I 38

Design by Hind Rabii / 2015

For this collection, Hind Rabii drew her inspiration from the characteristic shape of Morocco's traditional Beldi glass for tea and infusions, featuring a central band in relief.

The simple, clean lines of the pendant are contrasted with the material quality of the glass, obtained by means of blow-moulding techniques.

Its central box supporting two light sources seems suspended in the air. A timeless lamp: stylish and original, it blends perfectly into any environment, whether classic or contemporary, to create a warm, evocative atmosphere.

# Variations and finishes of BELLE D'I 38 TECH

## Manufacturing & technical details of BELLE D'I 38TECH

Perfect harmony between curves and technic.

Deep and soft reflecting surfaces.

BELLE D'I 38 TECH IP20 led module 10w 2700K 1000lm The collections