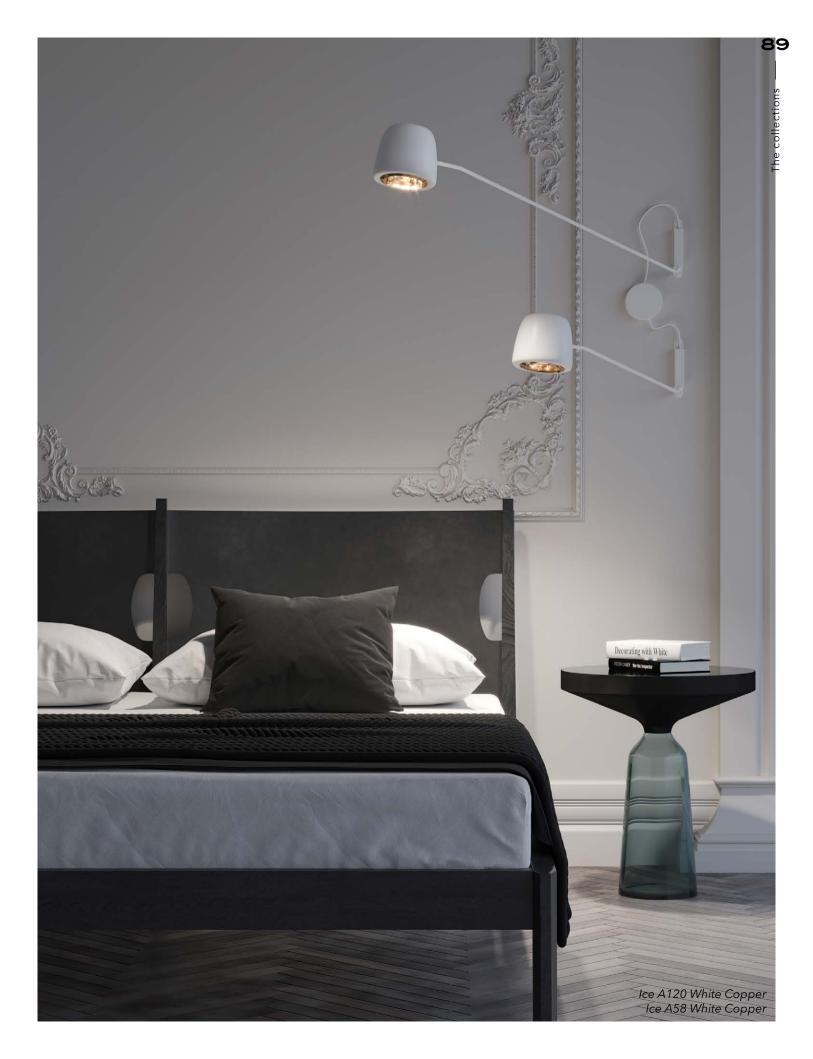

# Manufacturing & technical details of ICE DONNA

High quality finishing.

Solid brass base.

ICE DONNA L IP20 led module 8w 2700K 800lm

ICE DONNA S IP20 led module 8w 2700K 800lm

Like a sun, Ice Wall projects its rays from different places thanks to his free moving arm.