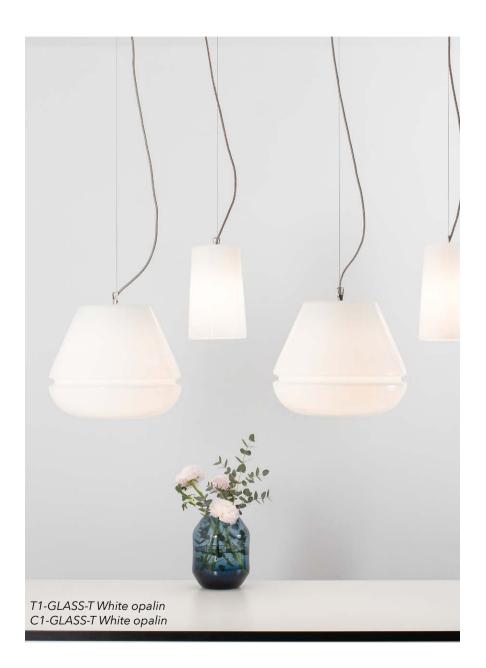

## Manufacturing & technical details of **3 X 3 X 3 GLASS**

Elegant glass curves.

Finest handmade leaf finishing.

**C1-GLASS-T** IP20 E27 G95 led bulb 5w 2500K 450lm M1-GLASS-T IP20 E27 G95 led bulb 5w 2500K 450lm

**T1-GLASS-T** IP20 E27 G95 led bulb 5w 2500K 450lm

**T1-360** IP20 E27 G95 led bulb 5w 2500K 450lm

C1 M1 

The collections —