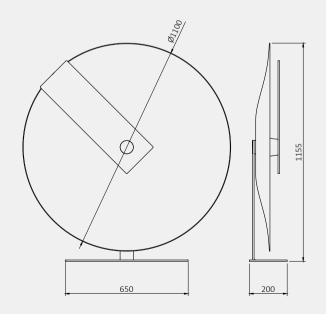

### **MERIDIANA FLOOR & WALL** Design by Chiaramonte Marin Studio / 2019

Naturally came the floor and wall version of Meridiana. The floor version with brushed gold huge bended piece. And the wall version like a sundial releasing a soft and non blinding light.

#### Diffusor plate

White marble Wenge oak Shape

Matt white

### Manufacturing & technical details of **MERIDIANA**

Fine brushed gold base

Back detail Meridiana Floor

MERIDIANA WALL IP20 led module 35w 2700K 4000lm MERIDIANA FLOOR IP20 led module 35w 2700K 4000lm

Design by Chiaramonte Marin Studio / 2018