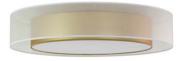

RLC 140 RLB 140 IP20 led module 8w 2700K 800lm RLC 218 RLB 218 IP20 led module 8w 2700K 800lm RLC 235 RLB 235 IP20 led module 8w 2700K 800lm

Design by Hind Rabii / 2016

ANNA-BELLE is endowed with an extremely rare elegance. The textiles enjoy a whiteness nuanced by the material used and the crown says a little too much of the purity of its intentions.

For BELLE, seducing you is banal.

The oak, an eternal and timeless material, turned towards MORANDI, is the only «support» that suits it. It'll give your home a presence that's both luminous and strong.

## Manufacturing & technical details of **ANNA BELLE**

First choice plain oak.

Shade in white cotton with diffusor.

IP20 E27 led bulb 13w 2700K 1500lm

IP20 E27 led bulb 3x10w 2700K 2400lm

IP20 E27 led bulb 3x10w 2700K 2400lm