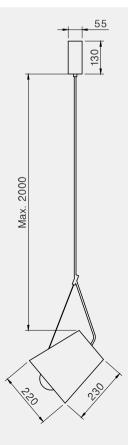

REFLECTOR(S), collection of pendants and wall lamps, with an ample choice of heights and diameters, so that the lamps can be combined to create light effects of varying intensity.

Cylindrical shade made from velvet or printed fabric in different variants. Metal reflector with aluminium in copper and carbon finish.

TENSION(S), creation of Hind Rabii, this pendant for indoor use features a fabric shade and an adjustable cone-shaped aluminium reflector in copper or carbon color for direct and indirect light.

With its contemporary linear design, it can be used in various positions and at different heights, so as to obtain an interesting interplay of light and shapes.