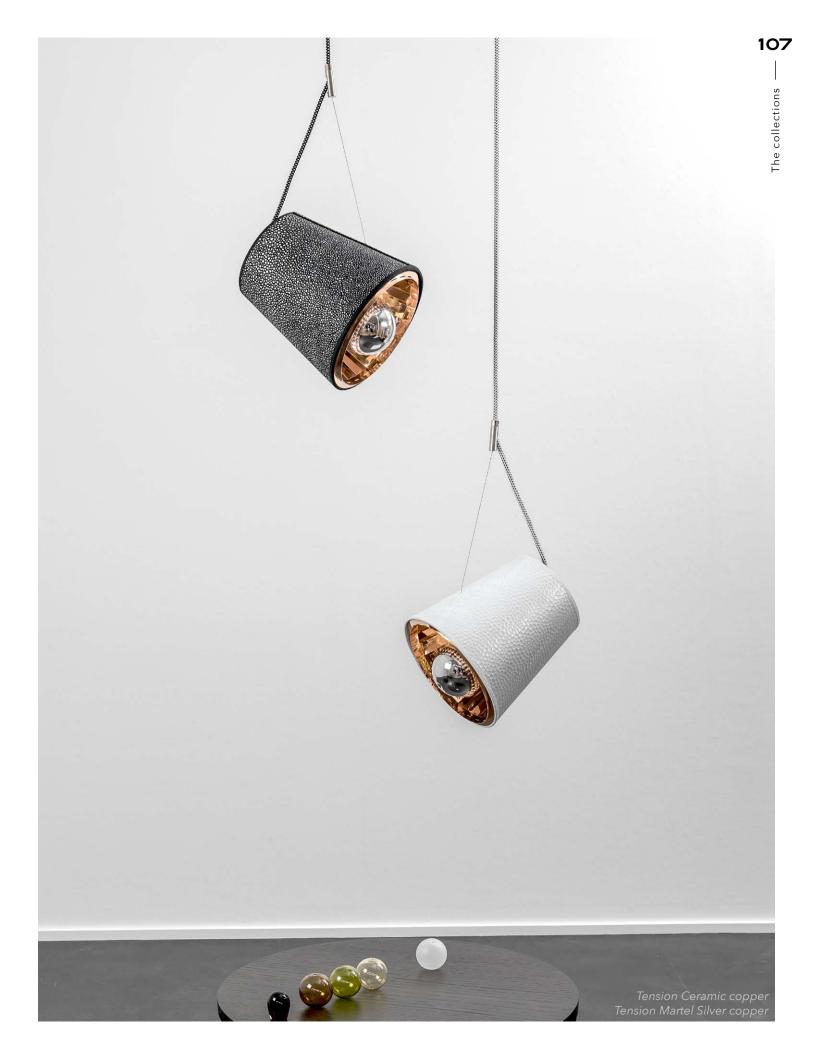

TENSION(S), creation of Hind Rabii, this pendant for indoor use features a fabric shade and an adjustable cone-shaped aluminium reflector in copper or carbon color for direct and indirect light.

With its contemporary linear design, it can be used in various positions and at different heights, so as to obtain an interesting interplay of light and shapes.

# **TENSION(S) COPPER**

**TENSION(S) CARBON** 

### Inner finishes

108

HIND RABII

Carbon

# Copper