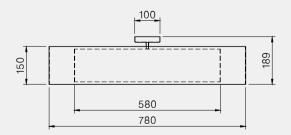

## Manufacturing & technical details of LIGHT GLOW

Handcrafted brushed finishes.

Fine structured coating.

LIGHT GLOW 125 IP20 E27 G125 led bulb 6,5w opal 2500K 550lm dimmable LIGHT GLOW 200

IP20 E27 G160 led bulb 6w 2500K 470lm dimmable

#### LIGHT GLOW 160

IP20 E27 G160 led bulb 6w 2500K 470lm dimmable 165

The collections