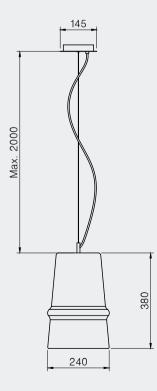

## COLLECTIONS

The poetry of materials

YA-YA is determined to be at the centre, at the heart of places, a long fresco or hooked on modest surfaces.

Its lights are all in suggestive and subtle motherof-pearl corollas. And ESPRITYA-YA comes loose from its surfaces to take shape in spaces. The limits of its contours double up to create magical landscapes. Through keyholes that are free and formed with sense, ESPRITYA-YA sculpts and cuts the light to offer you what you see!

ESPRIT YA-YA feels at ease in all circumstances, dinner jackets in a 17th century Chartreuse or a Venetian palace. Esprit jeans in a plane tree. YA-YA and ESPRIT YA-YA come together harmoniously to illuminate you with their free spirits.

### Manufacturing & technical details of **ESPRIT YA-YA**

Precision cutted metal

Hand brushed gold

**ESP YA-YA 70** E27 led bulb 6,5w 2500K 550lm

**ESP YA-YA 1** E27 led bulb 5,5w 2500K 450lm

**ESP YA-YA 2** E27 led bulb 6w 2500K 450lm ESP YA-YA 3 E27 led bulb 6w 2500K 450lm