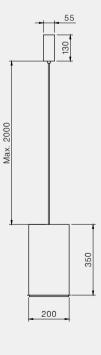

### JEWELS - NEWELS

Design by Hind Rabii / 2014

JEWELS, the latest "Jewel" by Hind Rabii is a refined, essential pendant, made of thin sheet metal available in a range of finishes: copper, gold, silver and black. Like a jewel, it shines with its own light thanks to a luminous body with a warm or cool LED light. A unique artistic creation that is a precious addition to any environment.

NEWELS, a suspension lamp whose silhouette reminds that of a lance, made in shaped metal and available in copper, gold and black finishes; being compact and minimal, it plays its role thus maintaining an helpful and discreet presence.

### Manufacturing & technical details of **JEWEL – NEWEL**

High quality galvanic brushed base.

Detail in shape design.

NEWEL WALL IP20 E27 T30 led bulb 5w opal 2500K 450lm

135

NEWEL IP20 E27 T30 led bulb 5w opal 2500K 450lm JEWEL 35 IP20 E27 G95 led bulb 5w opal 2500K 450lm JEWEL 45 IP20 E27 G125 led bulb 5w opal 2500K 550lm