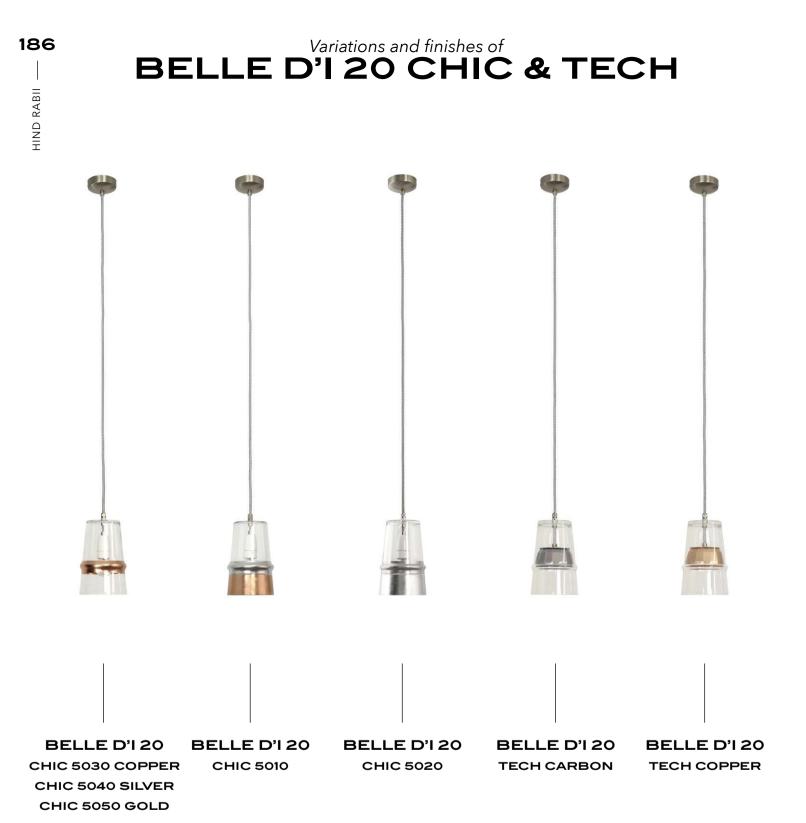

### Manufacturing & technical details of BELLE D'I 20 CHIC & TECH

Handcrafted leaf on clear blown glass.

Precise slits for optimal light diffusion.

80

2700K 350lm

#### BELLE D'I 20 TECH IP20 led module 8w 2700K 800lm