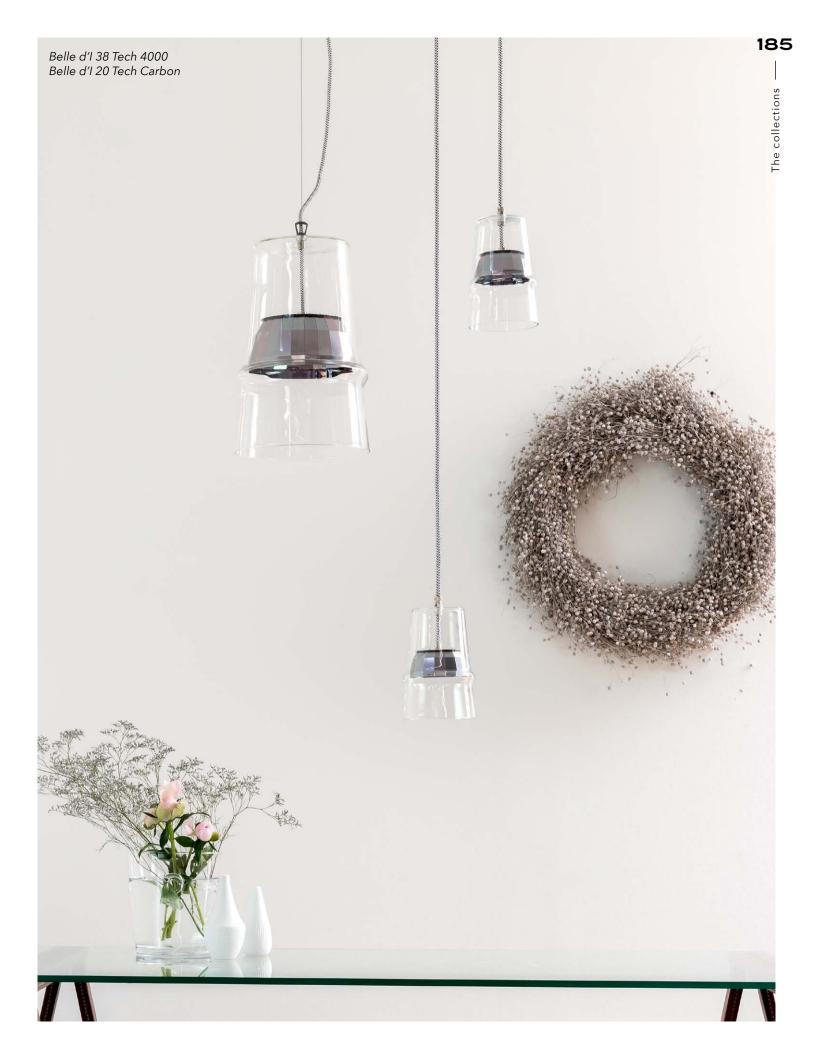

### BELLE D'I 20

Design by Hind Rabii / 2015

For this collection, Hind Rabii drew her inspiration from the characteristic shape of Morocco's traditional Beldi glass for tea and infusions, featuring a central band in relief.

The simple, clean lines of the pendant are contrasted with the material quality of the glass, obtained by means of blow-moulding techniques.

Its central box supporting two light sources seems suspended in the air. A timeless lamp: stylish and original, it blends perfectly into any environment, whether classic or contemporary, to create a warm, evocative atmosphere.