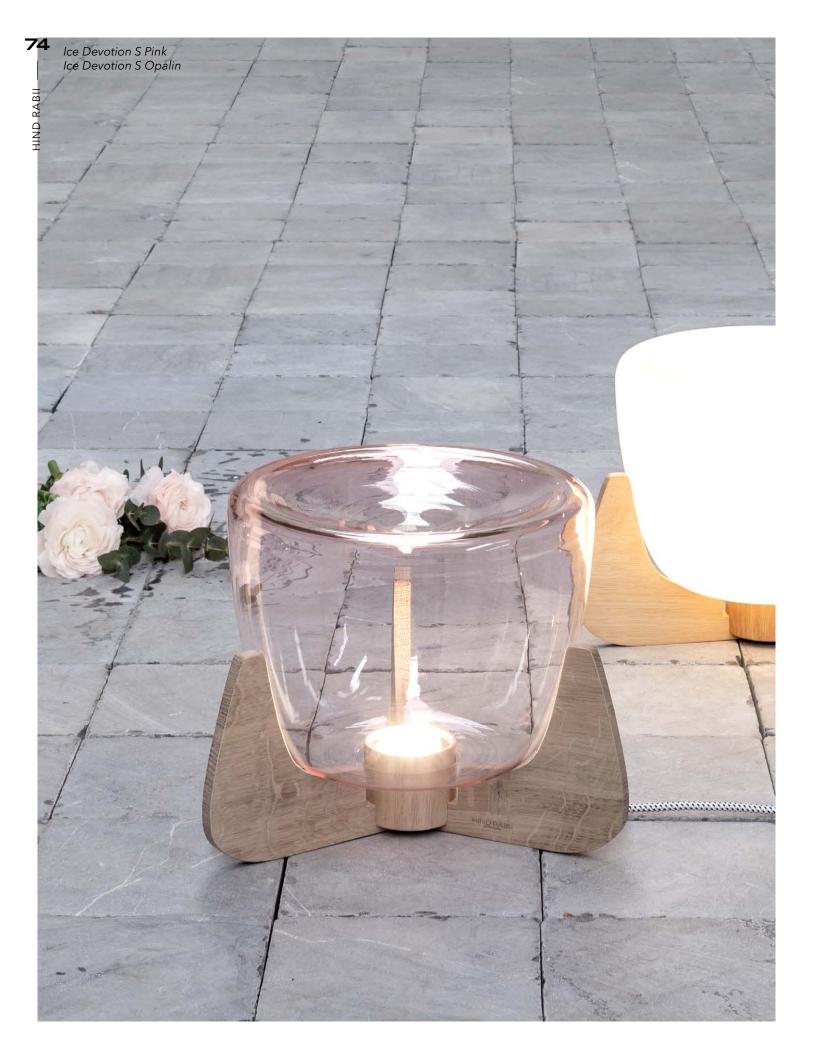

Directly inspired from Ice Absolut, Ice Devotion's glass is mouth blown in clear, fumé and light pink.

Like a construction, the base made in solid oak makes Ice Devotion, the exact reflection of Ice Absolut.

### Glass finish Ice Devotion S

Clear

Fumé

### Opalino

Pink

Wood Finish

Nature

Wengé

Glass finish Ice Devotion L

76 — IIND RABII

Clear

# Manufacturing & technical details of ICE DEVOTION

Solid oak base.

Blown glass with color in mass.

Ice Devotion S Opalino

ICE DEVOTION S IP20 led module 8w 2700K 800lm

ICE DEVOTION L IP20 led module 10w 2700K 1000lm