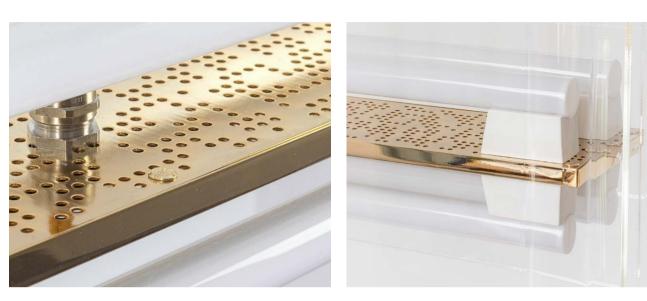

REFLECTOR(S), collection of pendants and wall lamps, with an ample choice of heights and diameters, so that the lamps can be combined to create light effects of varying intensity.

Cylindrical shade made from velvet or printed fabric in different variants. Metal reflector with aluminium in copper and carbon finish.

TENSION(S), creation of Hind Rabii, this pendant for indoor use features a fabric shade and an adjustable cone-shaped aluminium reflector in copper or carbon color for direct and indirect light.

With its contemporary linear design, it can be used in various positions and at different heights, so as to obtain an interesting interplay of light and shapes.

Silver

Luxe

Ecorce

Fabric with ceramic inserts.

Metal effect fabric.

TENSION(S) G9 led bulb 5w 2700K 500 lm

Top Reflector TPR118 carbon Martel Black Top Reflector TPR125 carbon Martel Silver Top Reflector TPR216 carbon Martel Silver

200

TPR118 copper TPR118 carbon Led 8w 2700K 800lm TPR125 copper TPR125 carbon Led 8w 2700K 800lm TPR216 copper TPR216 carbon Led 8w 2700K 800lm Reflector wall copper Reflector wall carbon G9 led bulb 5w 2700K 500lm