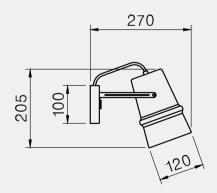

## Manufacturing & technical details of BELLE D'I 20 ALM

Soft touch anodized aluminium.

Subtle light reflection and smooth curves.

BELLE D'I 20 ALM IP20 E27 GLS60 led 10w 2700K 810lm Variations and finishes of BELLE D'I 20 ALM WALL

### Technical details of BELLE D'I 20 ALM WALL

BELLE D'I 20 ALM WALL IP20 E27 R80 led 4w 2700K 450lm