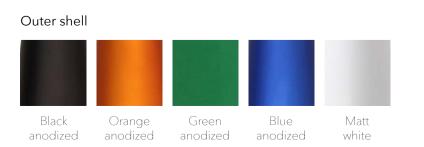

Definitly modern interpretation of Ice in this version. Made in aluminium, soft touch anodisation finish gives to Ice, this extra matt smooth color.

# The ceiling variations and finishes of **ICE**

Reflector

Copper

Carbon

HIND RABII --- 8

# Manufacturing & technical details of **ICE**

Smooth anodized color effect.

Maximum light reflection.

ICE 15 IP20 led module 8w 2700K 800lm Canopy flat or tube

ICE LADY IP20 led module 8w 2700K 800lm Canopy flat or tube ICE 24 IP20 led module 10w 2700K 1000lm Canopy flat or tube