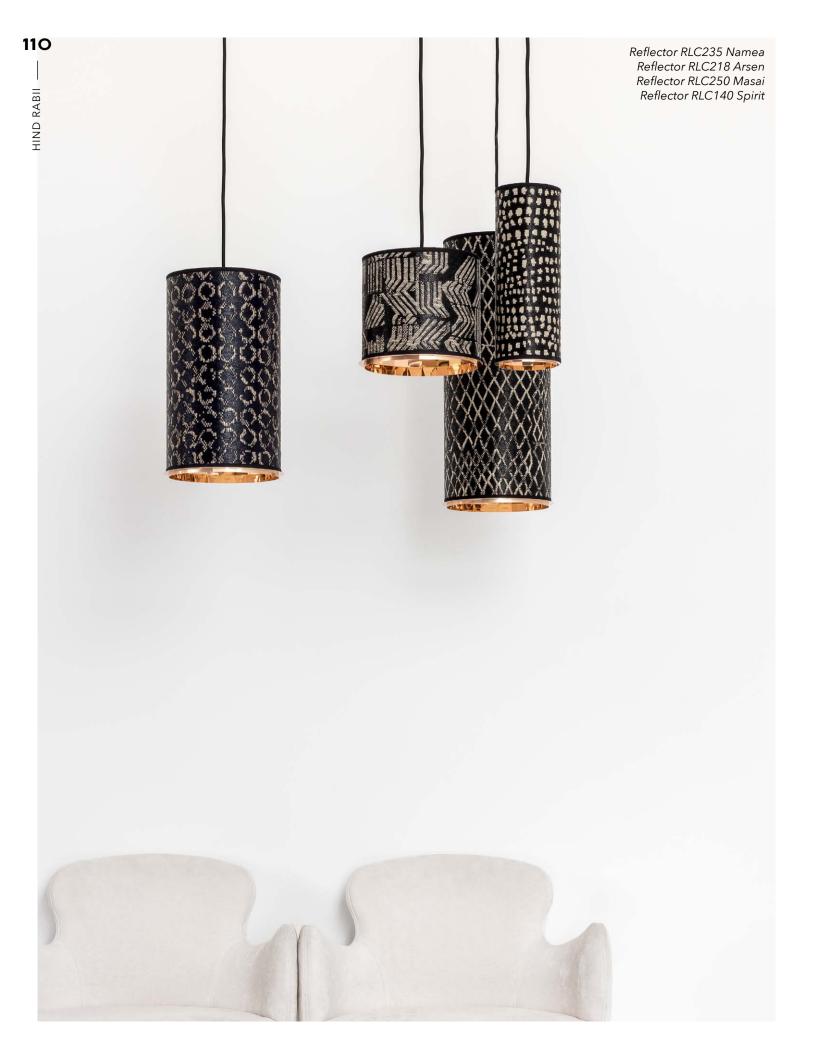

REFLECTOR(S), collection of pendants and wall lamps, with an ample choice of heights and diameters, so that the lamps can be combined to create light effects of varying intensity.

Cylindrical shade made from velvet or printed fabric in different variants. Metal reflector with aluminium in copper and carbon finish.

### Сар

Masai

Martel silver

Martel Ceramic black

Mémoire black

Spirit

Namea

Arsen

RLC 140 RLB 140 IP20 led module 8w 2700K 800lm RLC 218 RLB 218 IP20 led module 8w 2700K 800lm RLC 235 RLB 235 IP20 led module 8w 2700K 800lm

Design by Hind Rabii / 2016

ANNA-BELLE is endowed with an extremely rare elegance. The textiles enjoy a whiteness nuanced by the material used and the crown says a little too much of the purity of its intentions.