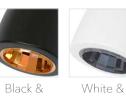

Design by Hind Rabii / 2018

Let Me Read is a concept. Combination of wall lamp and hanging light, a play of different colors and a mix of two functions. Free of limits, free of space, the suspension may take place anywhere.

LMR01-50 WHITE

220

LMR01-50 BLACK LMR02-50 WHITE

#### Wall bracket finish

Matt White

Matt Black