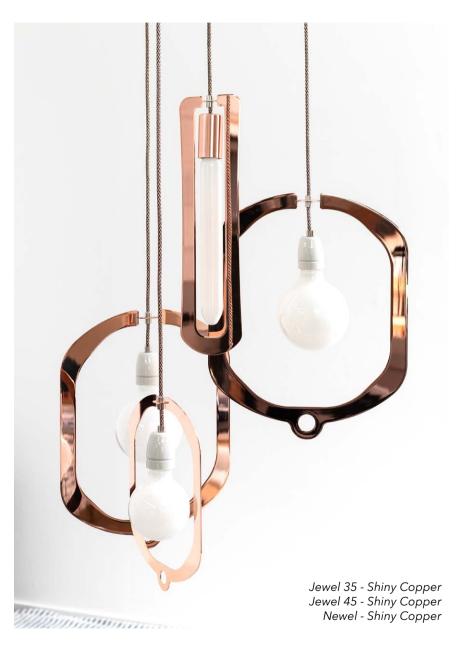

### JEWELS - NEWELS

Design by Hind Rabii / 2014

JEWELS, the latest "Jewel" by Hind Rabii is a refined, essential pendant, made of thin sheet metal available in a range of finishes: copper, gold, silver and black. Like a jewel, it shines with its own light thanks to a luminous body with a warm or cool LED light. A unique artistic creation that is a precious addition to any environment.

NEWELS, a suspension lamp whose silhouette reminds that of a lance, made in shaped metal and available in copper, gold and black finishes; being compact and minimal, it plays its role thus maintaining an helpful and discreet presence.

### Manufacturing & technical details of **JEWEL – NEWEL**

High quality galvanic brushed base.

Detail in shape design.

NEWEL WALL IP20 E27 T30 led bulb 5w opal 2500K 450lm

135

NEWEL IP20 E27 T30 led bulb 5w opal 2500K 450lm JEWEL 35 IP20 E27 G95 led bulb 5w opal 2500K 450lm JEWEL 45 IP20 E27 G125 led bulb 5w opal 2500K 550lm