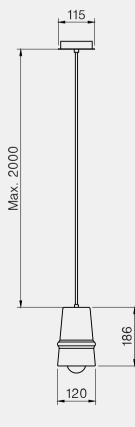

### BELLE D'I 20

Design by Hind Rabii / 2015

For this collection, Hind Rabii drew her inspiration from the characteristic shape of Morocco's traditional Beldi glass for tea and infusions, featuring a central band in relief.

The simple, clean lines of the pendant are contrasted with the material quality of the glass, obtained by means of blow-moulding techniques.

Its central box supporting two light sources seems suspended in the air. A timeless lamp: stylish and original, it blends perfectly into any environment, whether classic or contemporary, to create a warm, evocative atmosphere.