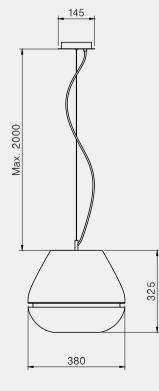

Created from the desire to create an object of fluid, curved forms, T-COTTA is the fruit of the union of materials, both of which come from earth, both are worked by man and both forged by heat.

## Manufacturing & technical details of **T-COTTA**

Ceramic in natural terracotta color.

Harmony between glass and ceramic.

TC1 Led module 8w 2700K 1000lm

TC2 Led module 8w 2700K 1000lm TC3 Led module 8w 2700K 1000lm TC4 Led module 12w 2700K 1600lm TCW Led module 8w 2700K 1000lm