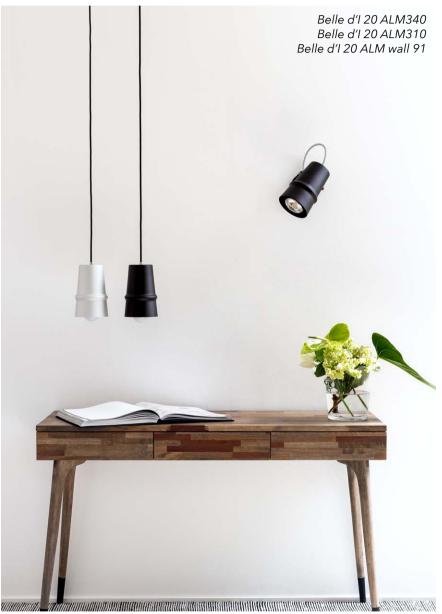

## Manufacturing & technical details of BELLE D'I 20 ALM

Soft touch anodized aluminium.

Subtle light reflection and smooth curves.

BELLE D'I 20 ALM IP20 E27 GLS60 led 10w 2700K 810lm Variations and finishes of BELLE D'I 20 ALM WALL

### Technical details of BELLE D'I 20 ALM WALL

BELLE D'I 20 ALM WALL IP20 E27 R80 led 4w 2700K 450lm