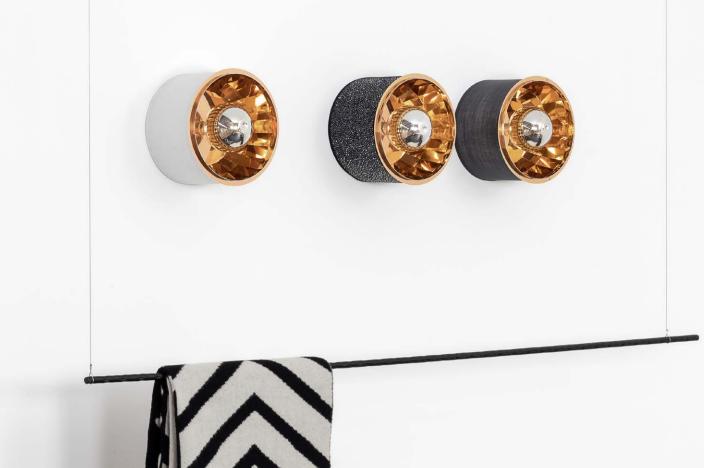

REFLECTOR(S), collection of pendants and wall lamps, with an ample choice of heights and diameters, so that the lamps can be combined to create light effects of varying intensity.

Cylindrical shade made from velvet or printed fabric in different variants. Metal reflector with aluminium in copper and carbon finish.

TENSION(S), creation of Hind Rabii, this pendant for indoor use features a fabric shade and an adjustable cone-shaped aluminium reflector in copper or carbon color for direct and indirect light.

With its contemporary linear design, it can be used in various positions and at different heights, so as to obtain an interesting interplay of light and shapes.

Silver

Luxe

Ecorce

Fabric with ceramic inserts.

Metal effect fabric.

TENSION(S) G9 led bulb 5w 2700K 500 lm

Top Reflector TPR118 carbon Martel Black Top Reflector TPR125 carbon Martel Silver Top Reflector TPR216 carbon Martel Silver

200

TPR118 copper TPR118 carbon Led 8w 2700K 800lm TPR125 copper TPR125 carbon Led 8w 2700K 800lm TPR216 copper TPR216 carbon Led 8w 2700K 800lm Reflector wall copper Reflector wall carbon G9 led bulb 5w 2700K 500lm