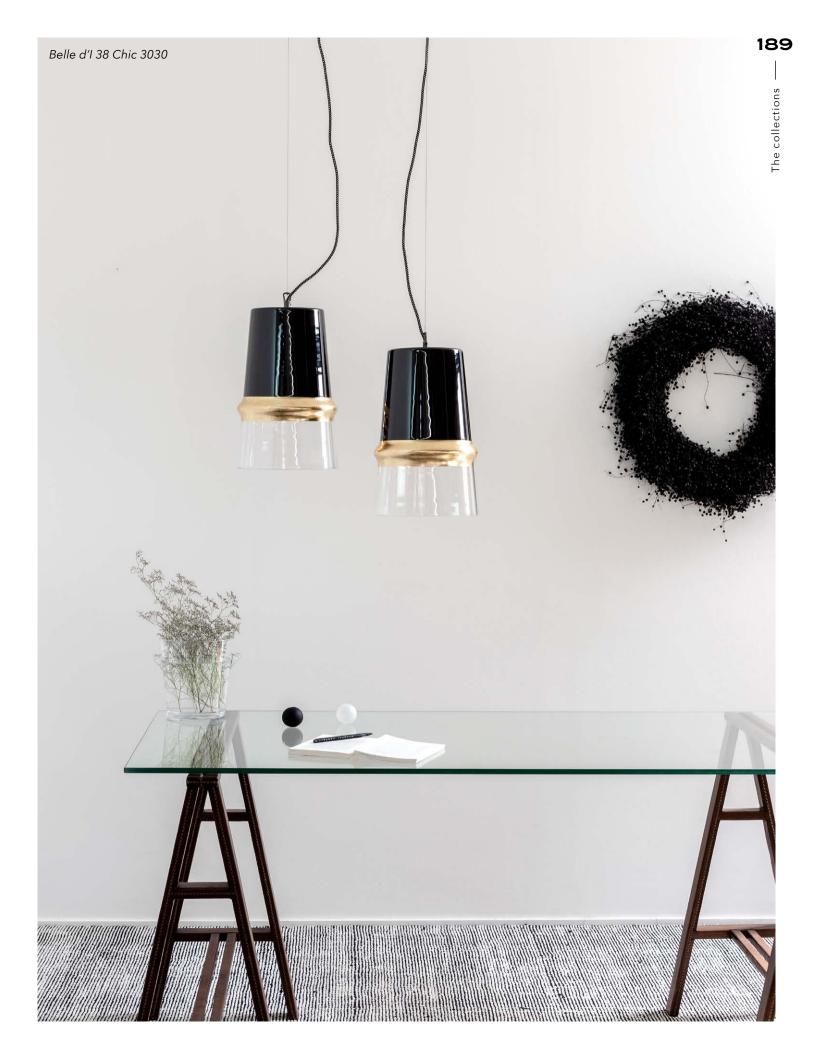

### BELLE D'I 38

Design by Hind Rabii / 2015

For this collection, Hind Rabii drew her inspiration from the characteristic shape of Morocco's traditional Beldi glass for tea and infusions, featuring a central band in relief.

The simple, clean lines of the pendant are contrasted with the material quality of the glass, obtained by means of blow-moulding techniques.

Its central box supporting two light sources seems suspended in the air. A timeless lamp: stylish and original, it blends perfectly into any environment, whether classic or contemporary, to create a warm, evocative atmosphere.

BELLE D'I 38 CHIC IP20 E27 G125 led 5w 2500K 450lm The collections