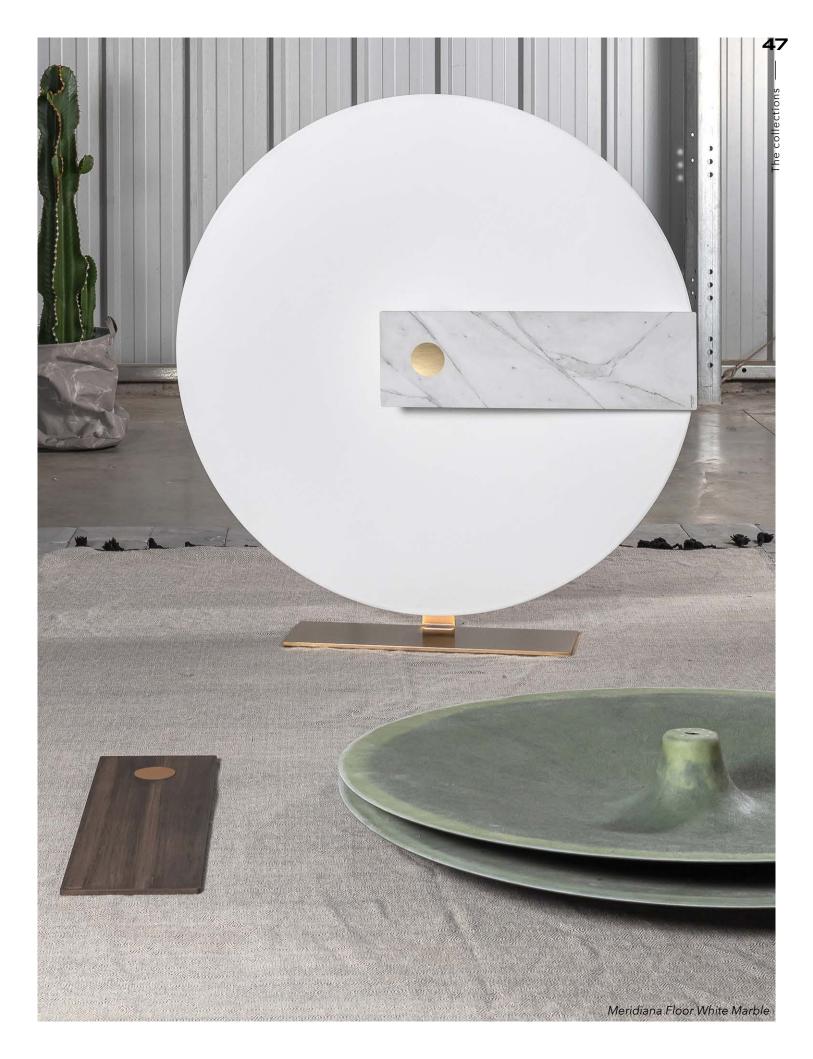

### **MERIDIANA FLOOR & WALL** Design by Chiaramonte Marin Studio / 2019

Naturally came the floor and wall version of Meridiana. The floor version with brushed gold huge bended piece. And the wall version like a sundial releasing a soft and non blinding light.

#### **MERIDIANA FLOOR**

#### Diffusor plate

White marble Wenge oak Shape

Matt white

### Manufacturing & technical details of **MERIDIANA**

Fine brushed gold base

Back detail Meridiana Floor

MERIDIANA WALL IP20 led module 35w 2700K 4000lm MERIDIANA FLOOR IP20 led module 35w 2700K 4000lm

Design by Chiaramonte Marin Studio / 2018