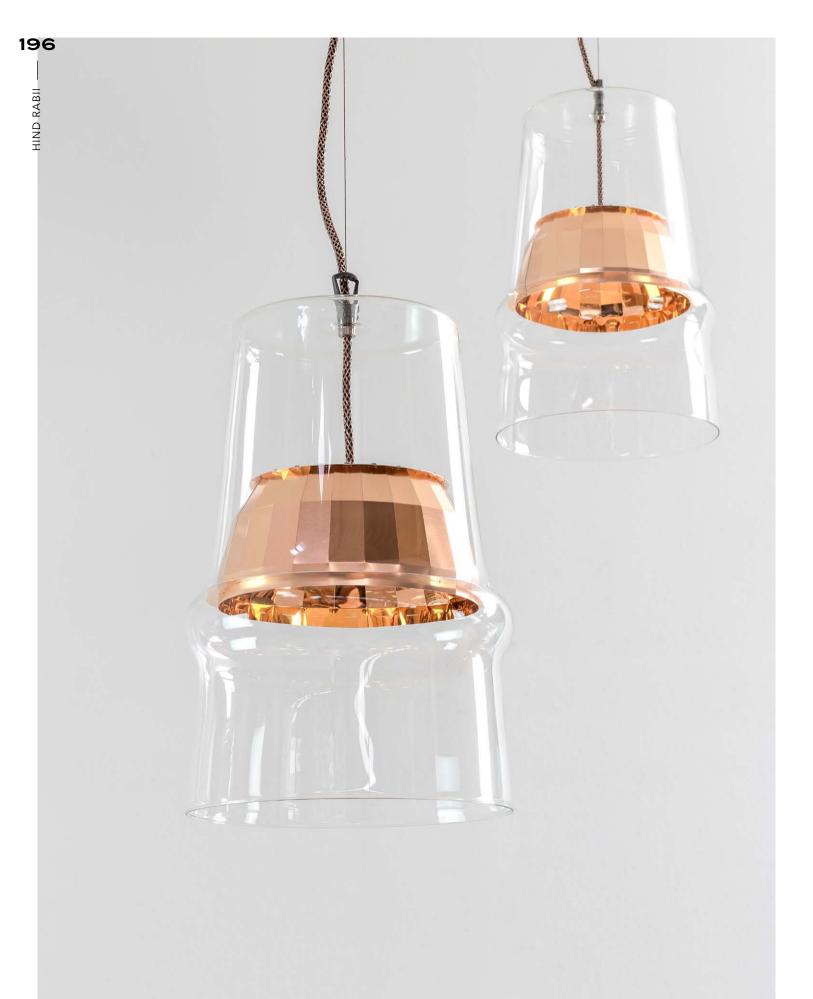

### BELLE D'I 38

Design by Hind Rabii / 2015

For this collection, Hind Rabii drew her inspiration from the characteristic shape of Morocco's traditional Beldi glass for tea and infusions, featuring a central band in relief.

The simple, clean lines of the pendant are contrasted with the material quality of the glass, obtained by means of blow-moulding techniques.

Its central box supporting two light sources seems suspended in the air. A timeless lamp: stylish and original, it blends perfectly into any environment, whether classic or contemporary, to create a warm, evocative atmosphere.