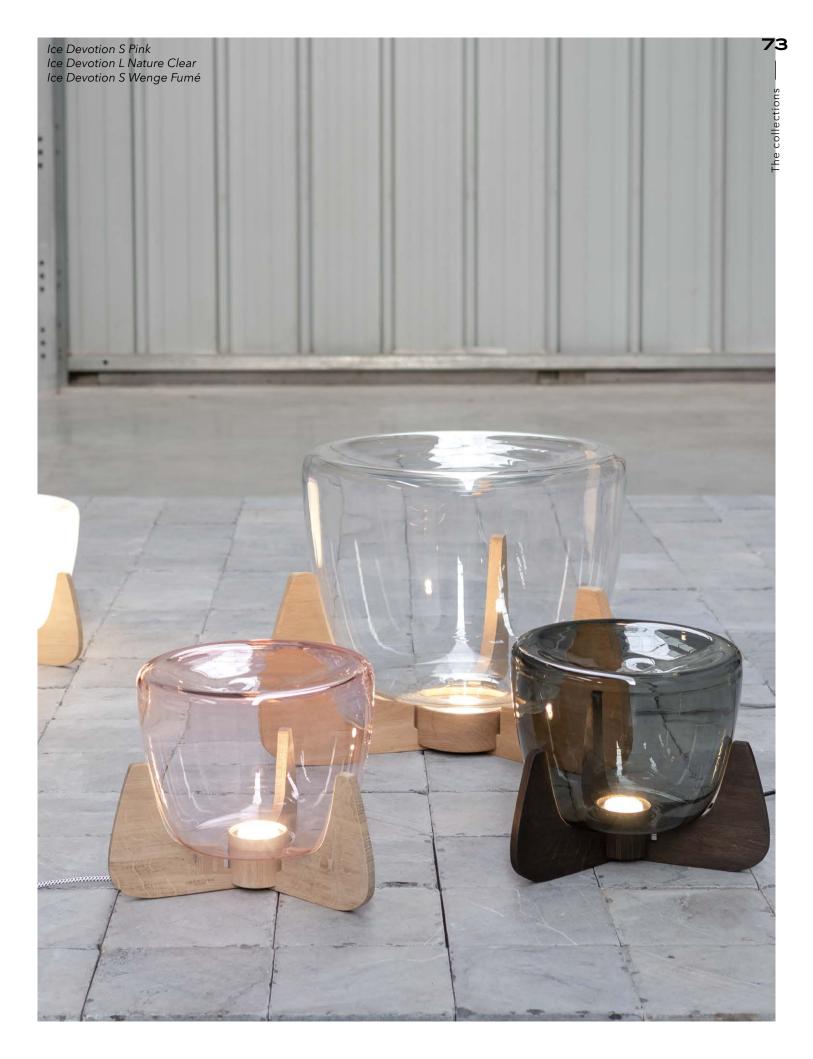

Directly inspired from Ice Absolut, Ice Devotion's glass is mouth blown in clear, fumé and light pink.

Like a construction, the base made in solid oak makes Ice Devotion, the exact reflection of Ice Absolut.

### Glass finish Ice Devotion S

Clear

Fumé

### Opalino

Pink

Wood Finish

Nature

Wengé

Glass finish Ice Devotion L

76 — IIND RABII

Clear

# Manufacturing & technical details of ICE DEVOTION

Solid oak base.

Blown glass with color in mass.

Ice Devotion S Opalino

ICE DEVOTION S IP20 led module 8w 2700K 800lm

ICE DEVOTION L IP20 led module 10w 2700K 1000lm