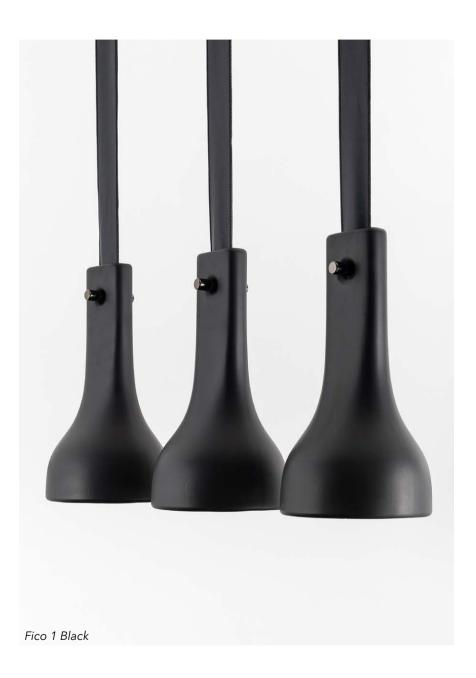

## Variations and finishes of **FICO**

White

Belt

Black

White

Pixel Sand Pixel

Black

Velvet Black

### Manufacturing & technical details of **FICO**

Ceramic work and hand-sewn leather.

Fine galvanic finish.

The collections

FICO 1 E27 led bulb 13w 2700K 1100lm

FICO 2 E27 led bulb 13w 2700K 1100lm

FICO 3 E27 led bulb 13w 2700K 1100lm