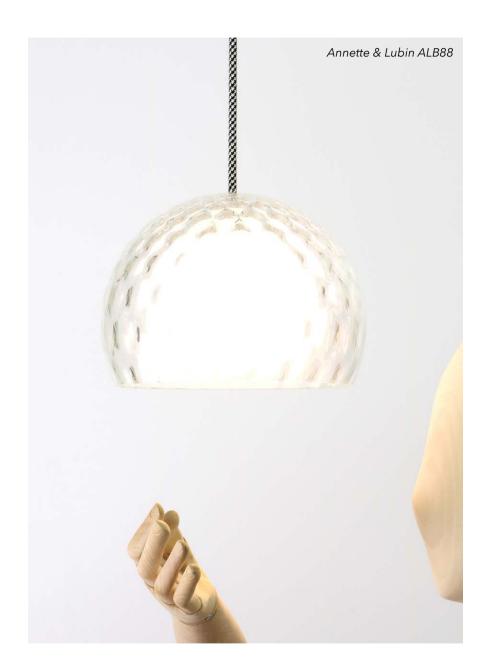

### **ANNETTE & LUBIN**

Design by Jean François d'Or / 2016

Annette and Lubin are two characters from a tale written by Jean-François Marmontel in 1761, telling the true story of Marie Schmitz and Gilles Dewalt of Spa. In their lifetime this couple would become Annette and Lubin of Spa, lending their name to the luscious green

hill at the top of which they lived. Celebrated and remembered by this town, Queen of the Belgian Ardennes, placed in this oasis, this region of springs.

Annette and Lubin is a collection of lights inspired by this region and these two characters. Where the sphere and cone meet, superimposed blown glass and locally sourced oak; the freshness of undergrowth and a July morning, with pearl pink on the leaves of a lush green colour palette.

Versatile blends of these two geometric shapes that stem from the intersections of materials and colours of Annette and Lubin.

## Manufacturing & technical details of **ANNETTE & LUBIN**

Play of transparency between glass and wood.

Solid oak shape.

211

ALB02 IP20 E27 R80 led 4w 2700K 450lm ALB99 IP20 E27 R80 led 4w 2700K 450lm ALB89 IP20 E14 G45 led 4w 2700K 350lm ALB30 - ALB71 IP20 E14 G45 led 4w 2700K 350lm ALB41 IP20 E27 GLS60 led 10w 2700K 810lm