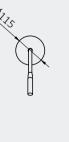

Design by Hind Rabii / 2018

Let Me Read is a concept. Combination of wall lamp and hanging light, a play of different colors and a mix of two functions. Free of limits, free of space, the suspension may take place anywhere.

LMR01-50 WHITE

220

LMR01-50 BLACK LMR02-50 WHITE

#### Wall bracket finish

Matt White

Matt Black

#### Flexible tube finish

Black cord

Stainless steel

\* see page 50 for Ice cap available finishes.

Let Me Read LMR01-50 Black Let Me Read LMR01-50 White

# Technical details of **LET ME READ**

LMR02-25 LMR02-50 IP20 Powerled 3w + lens 2700K (flex) Led module 8w 2700K 800lm (cap) LMR01-50 IP20 Powerled 3w + lens 2700K (flex) LMR01-25 IP20 Powerled 3w + lens 2700K (flex)