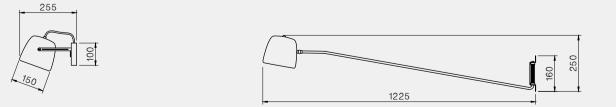

# Manufacturing & technical details of ICE DONNA

High quality finishing.

Solid brass base.

ICE DONNA L IP20 led module 8w 2700K 800lm

ICE DONNA S IP20 led module 8w 2700K 800lm

Like a sun, Ice Wall projects its rays from different places thanks to his free moving arm.