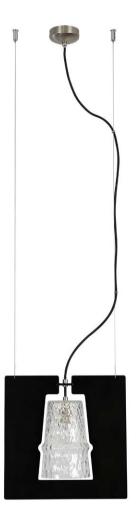

## Variations and finishes of BELLE D'I MTL20

### BELLE D'I MTL20

#### Сар

Structure

Cristal glass

Black coated steel

Cristal effect mouth blown glass.

Deep black ceramic coating.

BELLE D'I MTL20 IP20 E14 G45 led 4w 2700K 320lm The collections