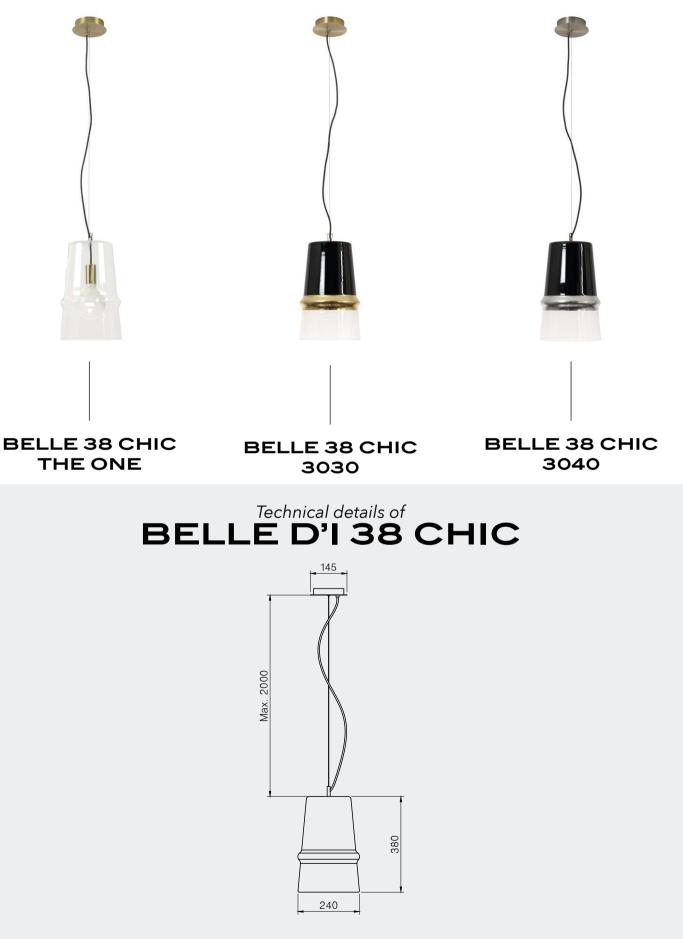

### BELLE D'I 38

Design by Hind Rabii / 2015

For this collection, Hind Rabii drew her inspiration from the characteristic shape of Morocco's traditional Beldi glass for tea and infusions, featuring a central band in relief.

The simple, clean lines of the pendant are contrasted with the material quality of the glass, obtained by means of blow-moulding techniques.

Its central box supporting two light sources seems suspended in the air. A timeless lamp: stylish and original, it blends perfectly into any environment, whether classic or contemporary, to create a warm, evocative atmosphere.

BELLE D'I 38 CHIC IP20 E27 G125 led 5w 2500K 450lm The collections