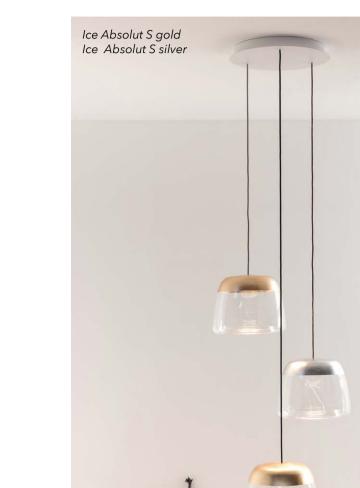

HIND RABII

HIND RABII

ICE ABSOLUT L

### Manufacturing & technical details of ICE ABSOLUT

Exceptional technical glasswork

Artisanal laying of copper leaf.

ICE ABSOLUT S IP20 led module 10w 2700K 1000lm Canopy flat or tube

ICE ABSOLUT L IP20 led module 17w 2700K 1700lm