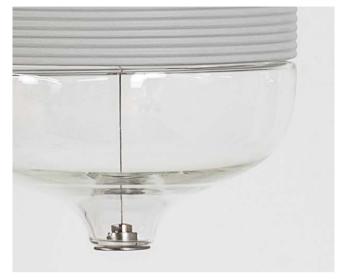

A non-Belgian may not yet be able to imagine an ICE, a sweet (praline in «Belgian») melting on the tongue and which, after the initial asperity, releases a flow of praline chocolate down the throat. The ICE enjoys that kind of roundness that captures the senses, brimming with excitement.

It is bursting with light, ready to explode in every direction or to be encased in its desires by golden or silver corsets. ICE is as asteroid of light coming from nowhere, coming from elsewhere.

Lil. Luller

### Manufacturing & technical details of ICE ABSOLUT

Exceptional technical glasswork

Artisanal laying of copper leaf.

ICE ABSOLUT S IP20 led module 10w 2700K 1000lm Canopy flat or tube

ICE ABSOLUT L IP20 led module 17w 2700K 1700lm