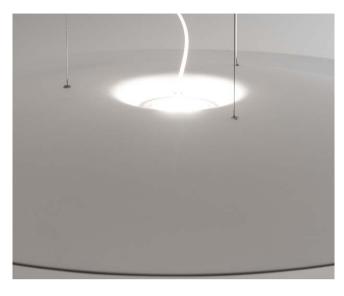

### MERIDIANA

Design by Chiaramonte Marin Studio / 2018

Meridiana: this is not a sundial, even if it mess with light. The process in fact is inverse: here the light is not the means, but the purpose, a great disk like the sun and hidden behind a big clock hand or what it seems like, a gentle, not blinding light.

### Manufacturing & technical details of **MERIDIANA**

Up and down lighting source.

Magic effect with rough fiberglass surface.

MERIDIANA IP20 led module 45w 2700K 5000lm