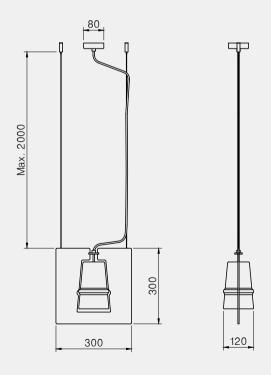

### BELLE D'I 20

Design by Hind Rabii / 2015

For this collection, Hind Rabii drew her inspiration from the characteristic shape of Morocco's traditional Beldi glass for tea and infusions, featuring a central band in relief.

The simple, clean lines of the pendant are contrasted with the material quality of the glass, obtained by means of blow-moulding techniques.

Its central box supporting two light sources seems suspended in the air. A timeless lamp: stylish and original, it blends perfectly into any environment, whether classic or contemporary, to create a warm, evocative atmosphere.