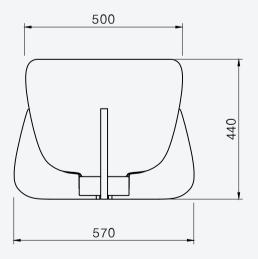

# Manufacturing & technical details of **ICE**

Smooth anodized color effect.

Maximum light reflection.

ICE 15 IP20 led module 8w 2700K 800lm Canopy flat or tube

ICE LADY IP20 led module 8w 2700K 800lm Canopy flat or tube ICE 24 IP20 led module 10w 2700K 1000lm Canopy flat or tube