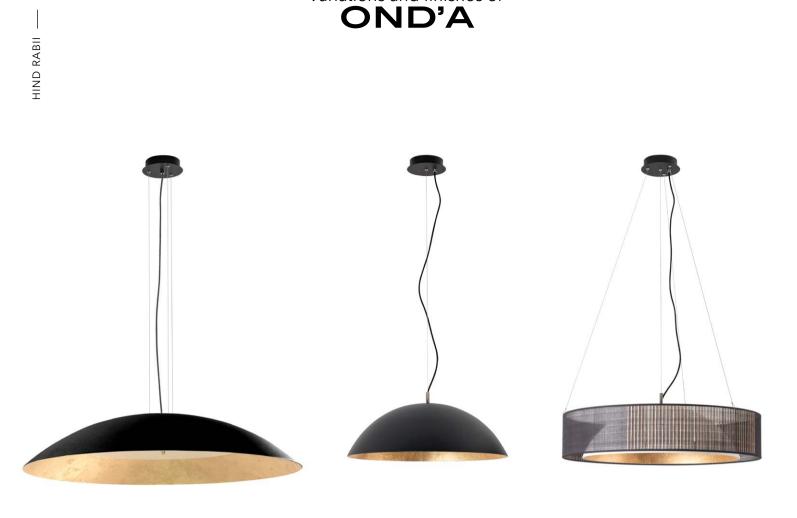

### OND'A

Design by Hind Rabii / 2018

Like a flying UFO, Ond'a is of a fluid and airy simplicity while being precious by its materials and the artisanal work of its finishes.

Variations and finishes of

OND'A S BLACK & GOLD

#### Schade

Insolence

Extrat matt stuctured finish and handcrafted leaf.

Light diffusor for invisible source.

OND'A L IP20 Led module 25w 2700K 3000lm **OND'A S** IP20 Led module 17w 2700K 2200lm OND'A VESTITA IP20 Led module 17w 2700K 2200lm