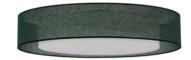

REFLECTOR(S), collection of pendants and wall lamps, with an ample choice of heights and diameters, so that the lamps can be combined to create light effects of varying intensity.

Cylindrical shade made from velvet or printed fabric in different variants. Metal reflector with aluminium in copper and carbon finish.

TENSION(S), creation of Hind Rabii, this pendant for indoor use features a fabric shade and an adjustable cone-shaped aluminium reflector in copper or carbon color for direct and indirect light.

With its contemporary linear design, it can be used in various positions and at different heights, so as to obtain an interesting interplay of light and shapes.