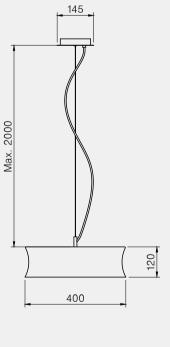

RLC 140 RLB 140 IP20 led module 8w 2700K 800lm RLC 218 RLB 218 IP20 led module 8w 2700K 800lm RLC 235 RLB 235 IP20 led module 8w 2700K 800lm

Design by Hind Rabii / 2016

ANNA-BELLE is endowed with an extremely rare elegance. The textiles enjoy a whiteness nuanced by the material used and the crown says a little too much of the purity of its intentions.

## Manufacturing & technical details of **ANNA BELLE**

First choice plain oak.

Shade in white cotton with diffusor.

IP20 E27 led bulb 13w 2700K 1500lm

IP20 E27 led bulb 3x10w 2700K 2400lm

IP20 E27 led bulb 3x10w 2700K 2400lm