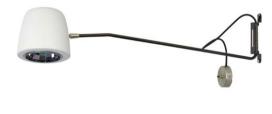

# Manufacturing & technical details of ICE DONNA

High quality finishing.

Solid brass base.

ICE DONNA L IP20 led module 8w 2700K 800lm

ICE DONNA S IP20 led module 8w 2700K 800lm

Like a sun, Ice Wall projects its rays from different places thanks to his free moving arm.

### Cap light

White or black tube

# Black &

carbone

Black & copper

carbone

White & copper

Structure

ICE A58 IP20 led module 8w 2700K 800 lm

ICE A78 IP20 led module 8w 2700K 800 lm