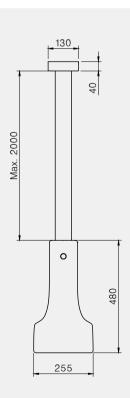

### MERIDIANA

Design by Chiaramonte Marin Studio / 2018

Meridiana: this is not a sundial, even if it mess with light. The process in fact is inverse: here the light is not the means, but the purpose, a great disk like the sun and hidden behind a big clock hand or what it seems like, a gentle, not blinding light.

#### Diffusor plate

White marble Wenge oak Shape

Matt white

### Manufacturing & technical details of **MERIDIANA**

Up and down lighting source.

Magic effect with rough fiberglass surface.

MERIDIANA IP20 led module 45w 2700K 5000lm