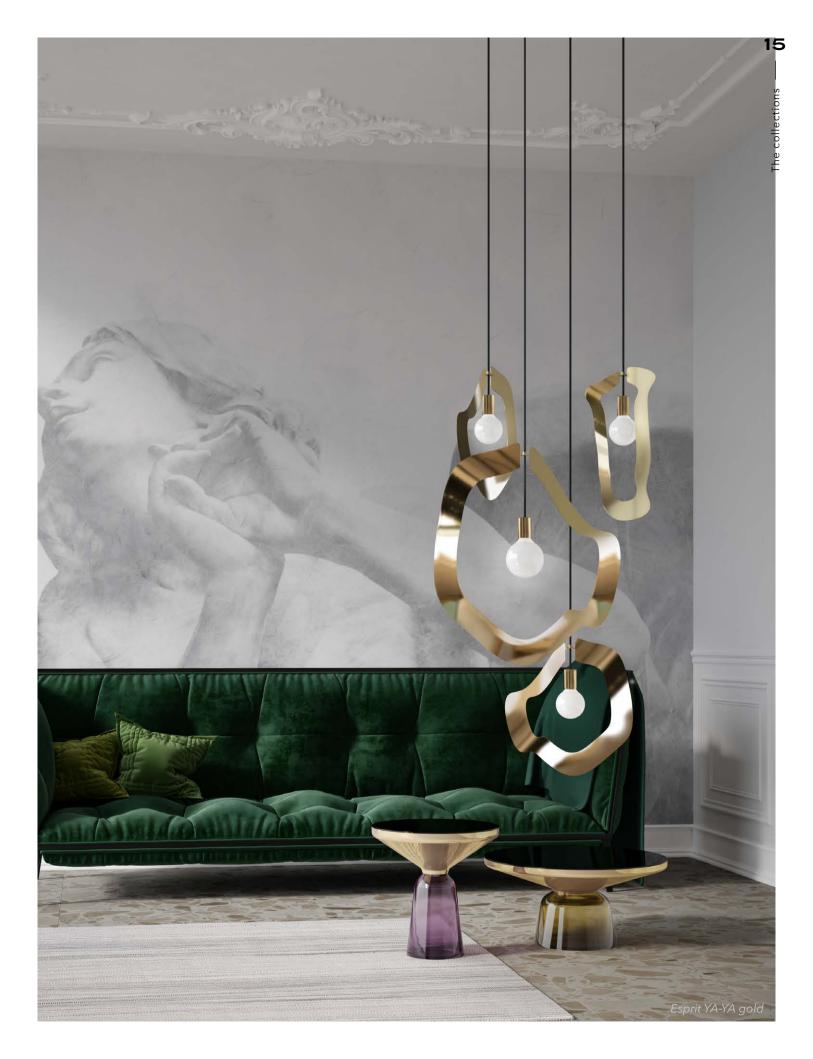

## COLLECTIONS

The poetry of materials

YA-YA is determined to be at the centre, at the heart of places, a long fresco or hooked on modest surfaces.

Its lights are all in suggestive and subtle motherof-pearl corollas. And ESPRITYA-YA comes loose from its surfaces to take shape in spaces. The limits of its contours double up to create magical landscapes. Through keyholes that are free and formed with sense, ESPRITYA-YA sculpts and cuts the light to offer you what you see!

ESPRIT YA-YA feels at ease in all circumstances, dinner jackets in a 17th century Chartreuse or a Venetian palace. Esprit jeans in a plane tree. YA-YA and ESPRIT YA-YA come together harmoniously to illuminate you with their free spirits.