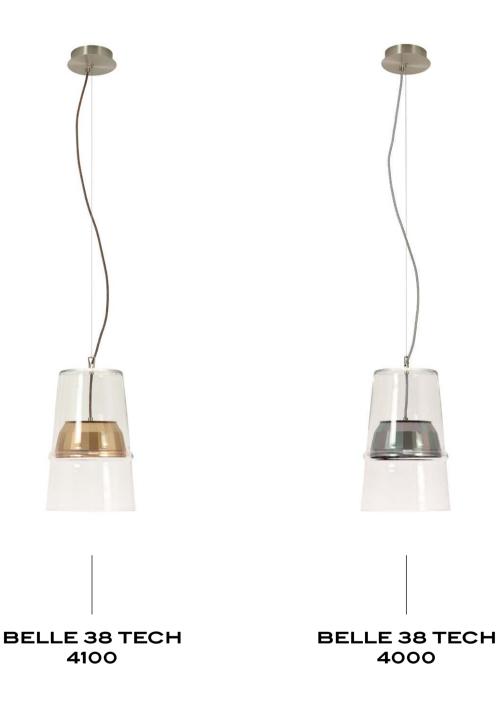

# Variations and finishes of BELLE D'I 38 TECH

## Manufacturing & technical details of BELLE D'I 38TECH

Perfect harmony between curves and technic.

Deep and soft reflecting surfaces.

BELLE D'I 38 TECH IP20 led module 10w 2700K 1000lm The collections