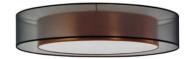

REFLECTOR(S), collection of pendants and wall lamps, with an ample choice of heights and diameters, so that the lamps can be combined to create light effects of varying intensity.

Cylindrical shade made from velvet or printed fabric in different variants. Metal reflector with aluminium in copper and carbon finish.

TENSION(S), creation of Hind Rabii, this pendant for indoor use features a fabric shade and an adjustable cone-shaped aluminium reflector in copper or carbon color for direct and indirect light.

With its contemporary linear design, it can be used in various positions and at different heights, so as to obtain an interesting interplay of light and shapes.