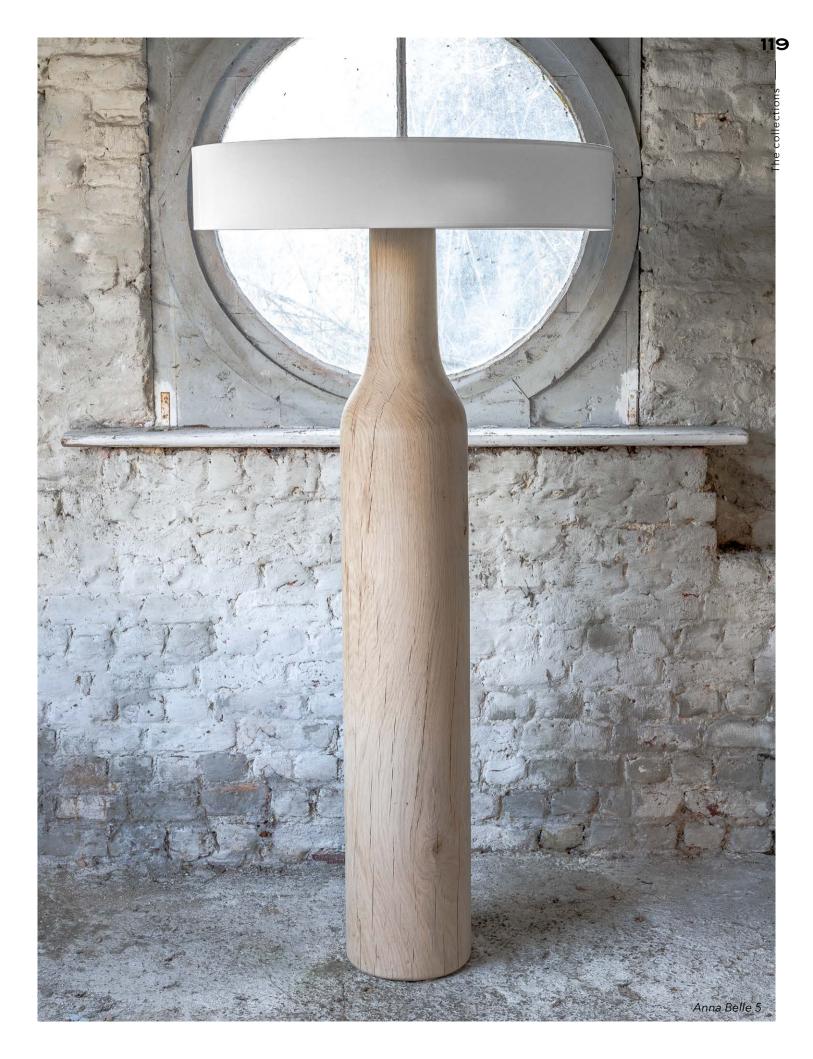

RLC 140 RLB 140 IP20 led module 8w 2700K 800lm RLC 218 RLB 218 IP20 led module 8w 2700K 800lm RLC 235 RLB 235 IP20 led module 8w 2700K 800lm

Design by Hind Rabii / 2016

ANNA-BELLE is endowed with an extremely rare elegance. The textiles enjoy a whiteness nuanced by the material used and the crown says a little too much of the purity of its intentions.

For BELLE, seducing you is banal.

The oak, an eternal and timeless material, turned towards MORANDI, is the only «support» that suits it. It'll give your home a presence that's both luminous and strong.

## Manufacturing & technical details of **ANNA BELLE**

First choice plain oak.

Shade in white cotton with diffusor.

IP20 E27 led bulb 13w 2700K 1500lm

IP20 E27 led bulb 3x10w 2700K 2400lm

IP20 E27 led bulb 3x10w 2700K 2400lm