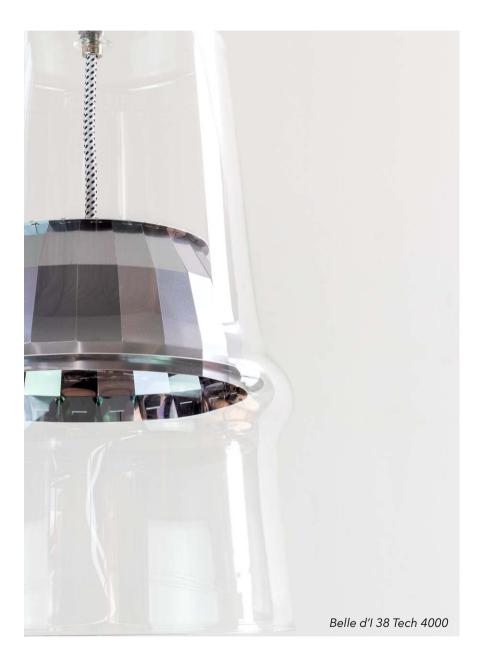

# Variations and finishes of BELLE D'I 38 TECH

## Manufacturing & technical details of BELLE D'I 38TECH

Perfect harmony between curves and technic.

Deep and soft reflecting surfaces.

BELLE D'I 38 TECH IP20 led module 10w 2700K 1000lm The collections