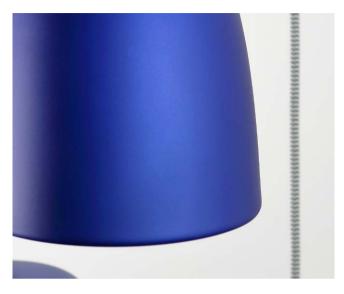

Definitly modern interpretation of Ice in this version. Made in aluminium, soft touch anodisation finish gives to Ice, this extra matt smooth color.

# The ceiling variations and finishes of **ICE**

Reflector

Copper

Carbon

HIND RABII --- 8

# Manufacturing & technical details of **ICE**

Smooth anodized color effect.

Maximum light reflection.

ICE 15 IP20 led module 8w 2700K 800lm Canopy flat or tube

ICE LADY IP20 led module 8w 2700K 800lm Canopy flat or tube ICE 24 IP20 led module 10w 2700K 1000lm Canopy flat or tube