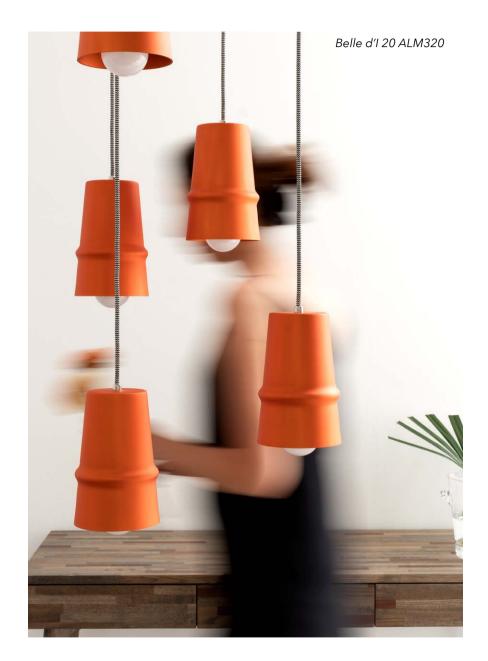

### BELLE D'I 20

Design by Hind Rabii / 2015

For this collection, Hind Rabii drew her inspiration from the characteristic shape of Morocco's traditional Beldi glass for tea and infusions, featuring a central band in relief.

The simple, clean lines of the pendant are contrasted with the material quality of the glass, obtained by means of blow-moulding techniques.

Its central box supporting two light sources seems suspended in the air. A timeless lamp: stylish and original, it blends perfectly into any environment, whether classic or contemporary, to create a warm, evocative atmosphere.