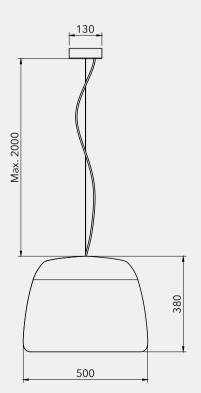

## Manufacturing & technical details of **YA-YA**

Magic play of light.

Black marble finish.

Like the fruit of the same name (FIG in Italian), which conceals succulent pulp beneath a thick skin, here the light is protected by a shell of ceramic hanging from a tape as if from the branch of its tree. It comes in three different shapes.

### Manufacturing & technical details of **FICO**

Ceramic work and hand-sewn leather.

Fine galvanic finish.

The collections

FICO 1 E27 led bulb 13w 2700K 1100lm

FICO 2 E27 led bulb 13w 2700K 1100lm

FICO 3 E27 led bulb 13w 2700K 1100lm