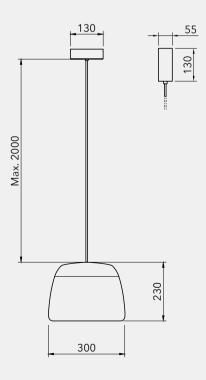

## Manufacturing & technical details of **YA-YA**

Magic play of light.

Black marble finish.

Like the fruit of the same name (FIG in Italian), which conceals succulent pulp beneath a thick skin, here the light is protected by a shell of ceramic hanging from a tape as if from the branch of its tree. It comes in three different shapes.

### Manufacturing & technical details of **FICO**

Ceramic work and hand-sewn leather.

Fine galvanic finish.

The collections

FICO 1 E27 led bulb 13w 2700K 1100lm

FICO 2 E27 led bulb 13w 2700K 1100lm

FICO 3 E27 led bulb 13w 2700K 1100lm