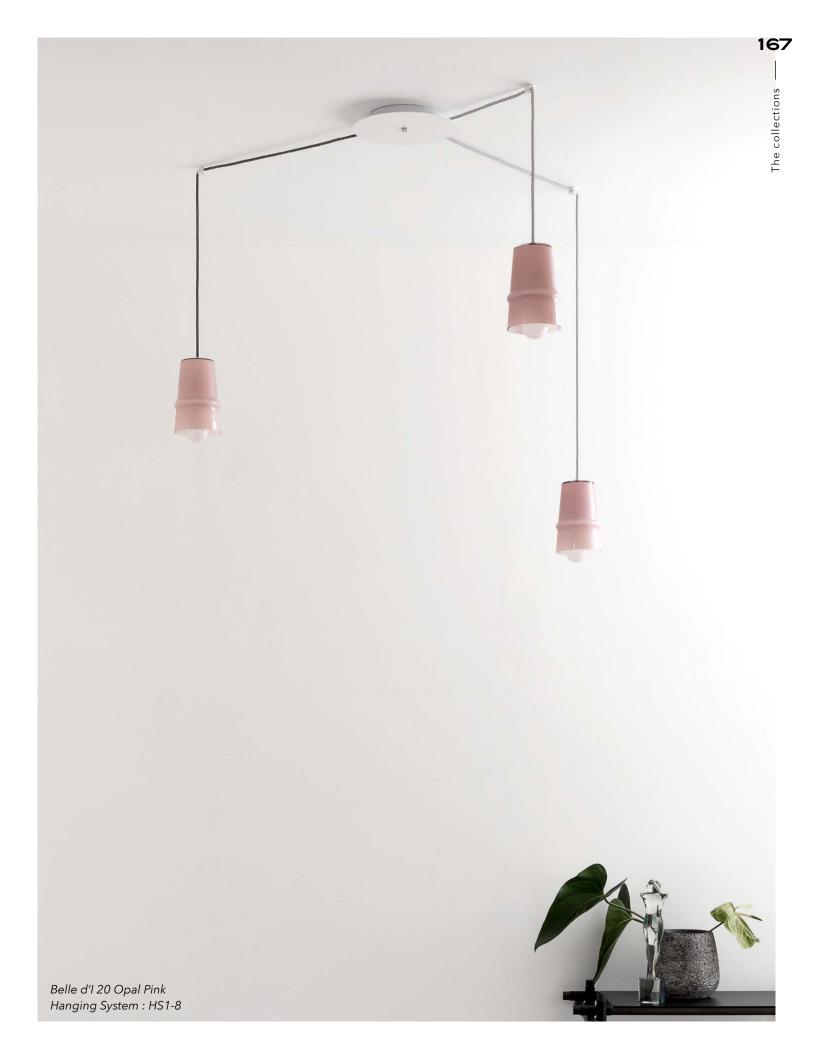

### BELLE D'I 20

Design by Hind Rabii / 2015

For this collection, Hind Rabii drew her inspiration from the characteristic shape of Morocco's traditional Beldi glass for tea and infusions, featuring a central band in relief.

The simple, clean lines of the pendant are contrasted with the material quality of the glass, obtained by means of blow-moulding techniques.

Its central box supporting two light sources seems suspended in the air. A timeless lamp: stylish and original, it blends perfectly into any environment, whether classic or contemporary, to create a warm, evocative atmosphere.