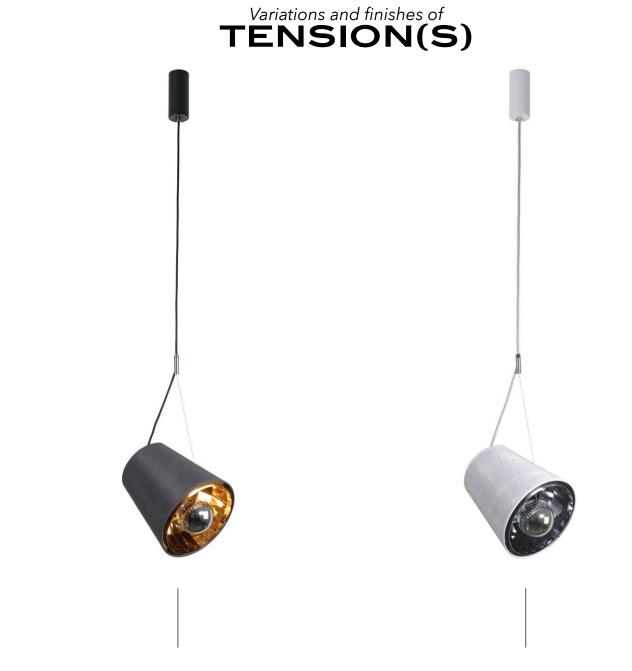

TENSION(S), creation of Hind Rabii, this pendant for indoor use features a fabric shade and an adjustable cone-shaped aluminium reflector in copper or carbon color for direct and indirect light.

With its contemporary linear design, it can be used in various positions and at different heights, so as to obtain an interesting interplay of light and shapes.

# **TENSION(S) COPPER**

**TENSION(S) CARBON** 