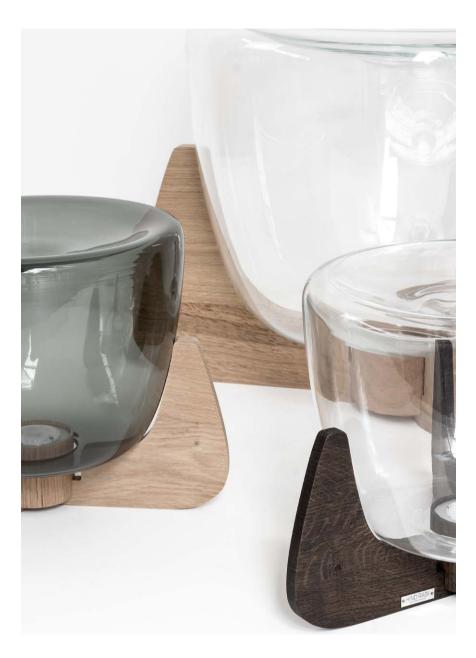

Directly inspired from Ice Absolut, Ice Devotion's glass is mouth blown in clear, fumé and light pink.

Like a construction, the base made in solid oak makes Ice Devotion, the exact reflection of Ice Absolut.

### Glass finish Ice Devotion S

Clear

Fumé

### Opalino

Pink

Wood Finish

Nature

Wengé

Glass finish Ice Devotion L

76 — IIND RABII

Clear

# Manufacturing & technical details of ICE DEVOTION

Solid oak base.

Blown glass with color in mass.

Ice Devotion S Opalino

ICE DEVOTION S IP20 led module 8w 2700K 800lm

ICE DEVOTION L IP20 led module 10w 2700K 1000lm