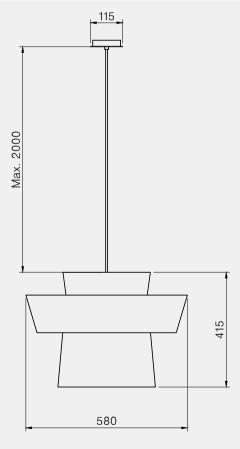

### JEWELS - NEWELS

Design by Hind Rabii / 2014

JEWELS, the latest "Jewel" by Hind Rabii is a refined, essential pendant, made of thin sheet metal available in a range of finishes: copper, gold, silver and black. Like a jewel, it shines with its own light thanks to a luminous body with a warm or cool LED light. A unique artistic creation that is a precious addition to any environment.

NEWELS, a suspension lamp whose silhouette reminds that of a lance, made in shaped metal and available in copper, gold and black finishes; being compact and minimal, it plays its role thus maintaining an helpful and discreet presence.

### Manufacturing & technical details of **JEWEL – NEWEL**

High quality galvanic brushed base.

Detail in shape design.

NEWEL WALL IP20 E27 T30 led bulb 5w opal 2500K 450lm

135

NEWEL IP20 E27 T30 led bulb 5w opal 2500K 450lm JEWEL 35 IP20 E27 G95 led bulb 5w opal 2500K 450lm JEWEL 45 IP20 E27 G125 led bulb 5w opal 2500K 550lm