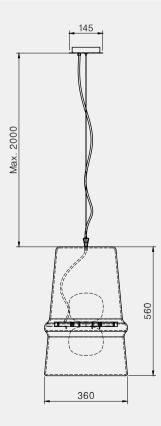

Clear Green White Amber

Brushed gold finish.

Glass colored in the mass.

**DISCA S** IP20 E27 led bulb 10w 2700K 1100 lm **DISCA L** IP20 E27 led bulb 13w 2700K 1500 lm **DISCA T** IP20 E27 led bulb 6w 2700K 600 lm