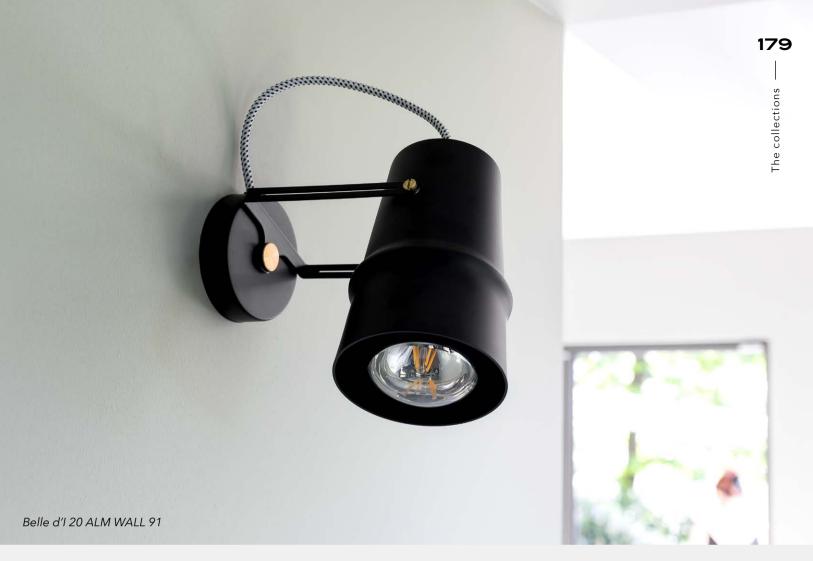

### BELLE D'I 20

Design by Hind Rabii / 2015

For this collection, Hind Rabii drew her inspiration from the characteristic shape of Morocco's traditional Beldi glass for tea and infusions, featuring a central band in relief.

The simple, clean lines of the pendant are contrasted with the material quality of the glass, obtained by means of blow-moulding techniques.

Its central box supporting two light sources seems suspended in the air. A timeless lamp: stylish and original, it blends perfectly into any environment, whether classic or contemporary, to create a warm, evocative atmosphere.