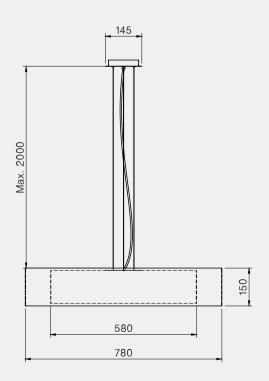

# TENUE DE SOIRÉE

WLG3000 IP20 E27 led bulb 3x10w 2700K 2400lm WLG3600 IP20 E27 led bulb 3x15w 2700K 4500lm

### Manufacturing & technical details of , TENUE DE SOIRÉE

Play of light by transparency.

Chic transparent linen.

**KTG2000** IP20 E27 led bulb 3x10w 2700K 2400lm **KTG3000** IP20 E27 led bulb 3x15w 2700K 4500lm The collections

### Manufacturing & technical details of , TENUE DE SOIRÉE

Inner matt gold finish.

Finest velvet fabric.

**TS70** IP20 E27 GLS60 led 15w 2700K 1500lm