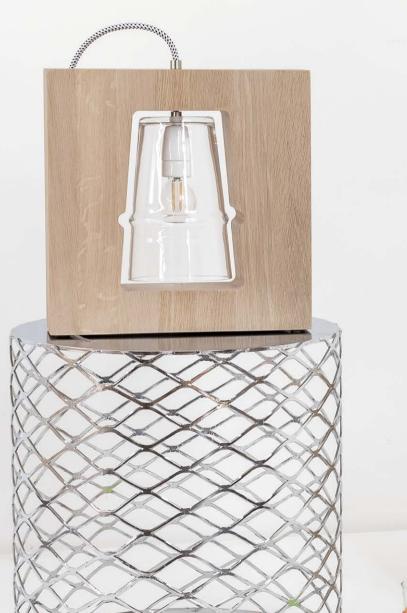

Design by Hind Rabii / 2018

Let Me Read is a concept. Combination of wall lamp and hanging light, a play of different colors and a mix of two functions. Free of limits, free of space, the suspension may take place anywhere.

LMR01-50 WHITE

220

LMR01-50 BLACK LMR02-50 WHITE

#### Wall bracket finish

Matt White

Matt Black

#### Flexible tube finish

Black cord

Stainless steel

\* see page 50 for Ice cap available finishes.

Let Me Read LMR01-50 Black Let Me Read LMR01-50 White