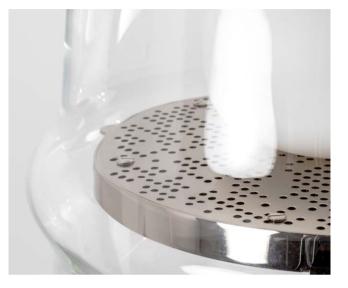

A non-Belgian may not yet be able to imagine an ICE, a sweet (praline in «Belgian») melting on the tongue and which, after the initial asperity, releases a flow of praline chocolate down the throat. The ICE enjoys that kind of roundness that captures the senses, brimming with excitement.

It is bursting with light, ready to explode in every direction or to be encased in its desires by golden or silver corsets. ICE is as asteroid of light coming from nowhere, coming from elsewhere.

Lil. Luller