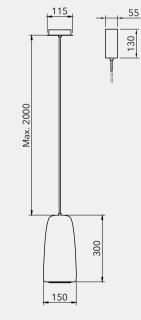

### Manufacturing & technical details of **T-COTTA THE LAMP**

Black chrome detail on solid brass.

Smooth pink rough finish.

T-COTTA TS Led module 12w 2700K 1500lm

T-COTTA TM Led module 12w 2700K 1500lm

T-COTTA FL Led module 12w 2700K 1500lm