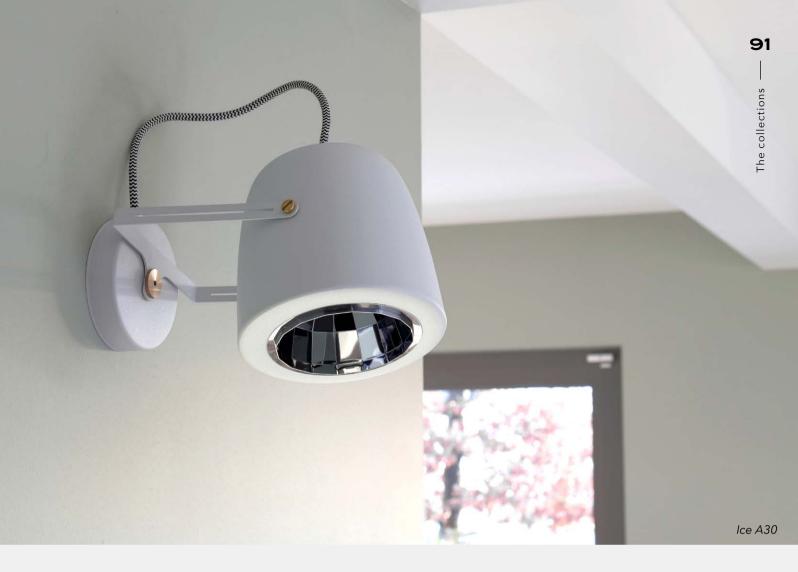

# Manufacturing & technical details of ICE DONNA

High quality finishing.

Solid brass base.

ICE DONNA L IP20 led module 8w 2700K 800lm

ICE DONNA S IP20 led module 8w 2700K 800lm

Like a sun, Ice Wall projects its rays from different places thanks to his free moving arm.

# Black &

carbone

Black & copper

carbone

White & copper

Structure

ICE A58 IP20 led module 8w 2700K 800 lm

ICE A78 IP20 led module 8w 2700K 800 lm

ICE A30 IP20 led module 8w 2700K 800 lm

ICE A120 IP20 led module 8w 2700K 800 lm