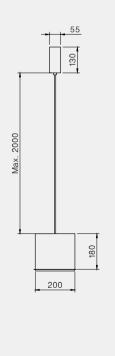

### JEWELS - NEWELS

Design by Hind Rabii / 2014

JEWELS, the latest "Jewel" by Hind Rabii is a refined, essential pendant, made of thin sheet metal available in a range of finishes: copper, gold, silver and black. Like a jewel, it shines with its own light thanks to a luminous body with a warm or cool LED light. A unique artistic creation that is a precious addition to any environment.

NEWELS, a suspension lamp whose silhouette reminds that of a lance, made in shaped metal and available in copper, gold and black finishes; being compact and minimal, it plays its role thus maintaining an helpful and discreet presence.

### Manufacturing & technical details of **JEWEL – NEWEL**

High quality galvanic brushed base.

Detail in shape design.

NEWEL WALL IP20 E27 T30 led bulb 5w opal 2500K 450lm

135

NEWEL IP20 E27 T30 led bulb 5w opal 2500K 450lm JEWEL 35 IP20 E27 G95 led bulb 5w opal 2500K 450lm JEWEL 45 IP20 E27 G125 led bulb 5w opal 2500K 550lm