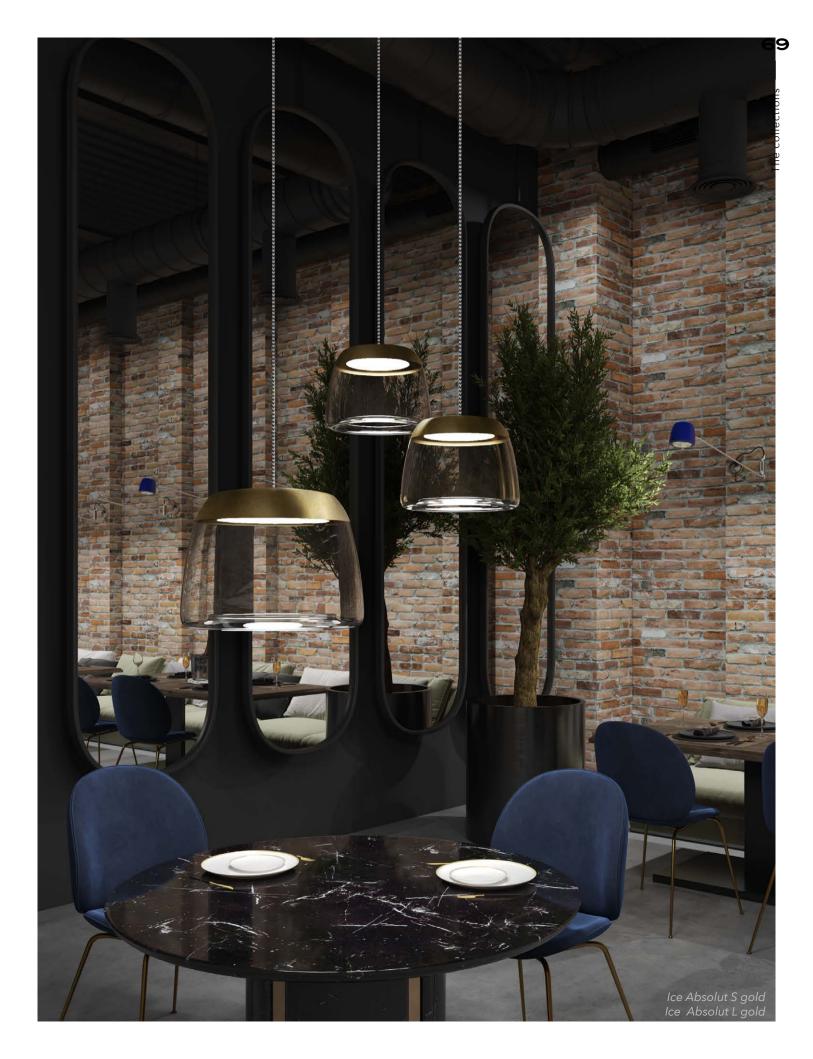

A non-Belgian may not yet be able to imagine an ICE, a sweet (praline in «Belgian») melting on the tongue and which, after the initial asperity, releases a flow of praline chocolate down the throat. The ICE enjoys that kind of roundness that captures the senses, brimming with excitement.

It is bursting with light, ready to explode in every direction or to be encased in its desires by golden or silver corsets. ICE is as asteroid of light coming from nowhere, coming from elsewhere.

Lil. Luller

HIND RABII

HIND RABII

ICE ABSOLUT L

### Manufacturing & technical details of ICE ABSOLUT

Exceptional technical glasswork

Artisanal laying of copper leaf.

ICE ABSOLUT S IP20 led module 10w 2700K 1000lm Canopy flat or tube

ICE ABSOLUT L IP20 led module 17w 2700K 1700lm