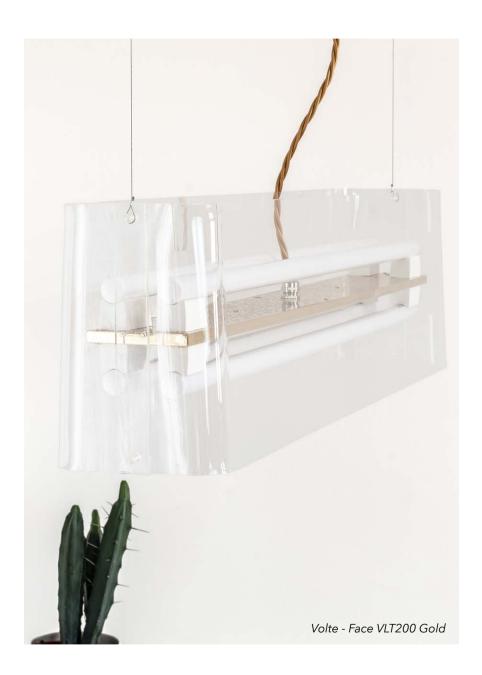

Lights reach us from above. The sun and the moon, eternal accomplices, rise and set early to illuminate our days and stimulate our nights. And the lights from below boil down to, in such concentration, volcanoes that exult the incandescence of the earth, from far, far away.

What violence, what unimaginable beauty, all these rays, direct and indirect.

We want to VOLTE FACE to play with all these interactions, reflections, direct and indirect rays, rays from above, rays from below, brightness, colours.

EVERYWHERE, VOLTE FACE, EVERYWHERE.

Volte - Face VLT10 Gold

### Variations and finishes of **VOLTE - FACE**

Inner finish

Shiny Gold Shiny Nickel Electrical cord

Gold

Black

HIND RABII

### Manufacturing & technical details of **VOLTE – FACE**

Precious details of inner part.

Subtle transparency of acrylic glass.

VLT10 IP20 E27 G60 led 4x5w 2700K 1800lm **VLT200** IP20 S14s led tube 4x17w 2700K 4600lm The collections