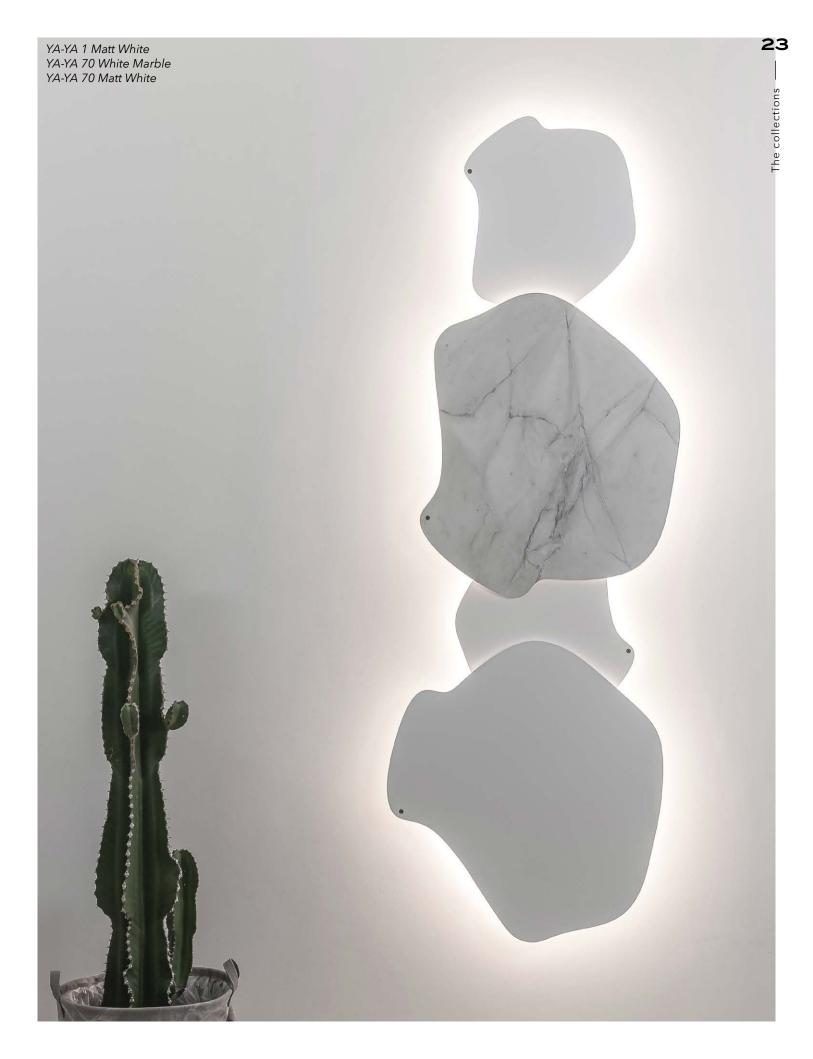

## COLLECTIONS

The poetry of materials

YA-YA is determined to be at the centre, at the heart of places, a long fresco or hooked on modest surfaces.

Its lights are all in suggestive and subtle motherof-pearl corollas. And ESPRITYA-YA comes loose from its surfaces to take shape in spaces. The limits of its contours double up to create magical landscapes. Through keyholes that are free and formed with sense, ESPRITYA-YA sculpts and cuts the light to offer you what you see!

YA-YA is determined to be at the centre, at the heart of places, a long fresco or hooked on modest surfaces.

Its lights are all in suggestive and subtle mother-of-pearl corollas.

HIND RABII

### Variations and finishes of **YA-YA**

YAYA 70 BLACK MARBLE

## Manufacturing & technical details of **YA-YA**

Magic play of light.

Black marble finish.

Like the fruit of the same name (FIG in Italian), which conceals succulent pulp beneath a thick skin, here the light is protected by a shell of ceramic hanging from a tape as if from the branch of its tree. It comes in three different shapes.