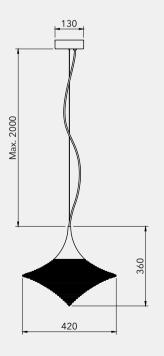

### MERIDIANA

Design by Chiaramonte Marin Studio / 2018

Meridiana: this is not a sundial, even if it mess with light. The process in fact is inverse: here the light is not the means, but the purpose, a great disk like the sun and hidden behind a big clock hand or what it seems like, a gentle, not blinding light.

### Manufacturing & technical details of **MERIDIANA**

Up and down lighting source.

Magic effect with rough fiberglass surface.

MERIDIANA IP20 led module 45w 2700K 5000lm