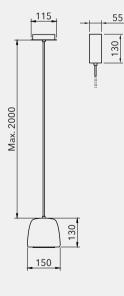

## Manufacturing & technical details of **T-COTTA**

Ceramic in natural terracotta color.

Harmony between glass and ceramic.

TC1 Led module 8w 2700K 1000lm

TC2 Led module 8w 2700K 1000lm TC3 Led module 8w 2700K 1000lm TC4 Led module 12w 2700K 1600lm TCW Led module 8w 2700K 1000lm