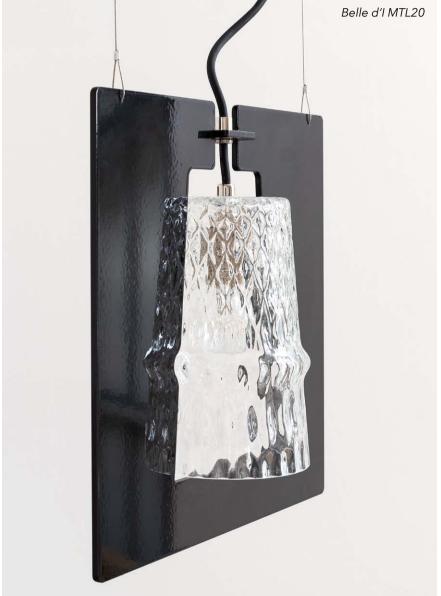

## Variations and finishes of BELLE D'I MTL20

### BELLE D'I MTL20

#### Сар

Structure

Cristal glass

Black coated steel

Cristal effect mouth blown glass.

Deep black ceramic coating.

BELLE D'I MTL20 IP20 E14 G45 led 4w 2700K 320lm The collections