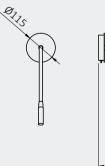

Design by Hind Rabii / 2018

Let Me Read is a concept. Combination of wall lamp and hanging light, a play of different colors and a mix of two functions. Free of limits, free of space, the suspension may take place anywhere.

LMR01-50 WHITE

220

LMR01-50 BLACK LMR02-50 WHITE

#### Wall bracket finish

Matt White

Matt Black

#### Flexible tube finish

Black cord

Stainless steel

\* see page 50 for Ice cap available finishes.

Let Me Read LMR01-50 Black Let Me Read LMR01-50 White

# Technical details of **LET ME READ**

LMR02-25 LMR02-50 IP20 Powerled 3w + lens 2700K (flex) Led module 8w 2700K 800lm (cap) LMR01-50 IP20 Powerled 3w + lens 2700K (flex) LMR01-25 IP20 Powerled 3w + lens 2700K (flex)