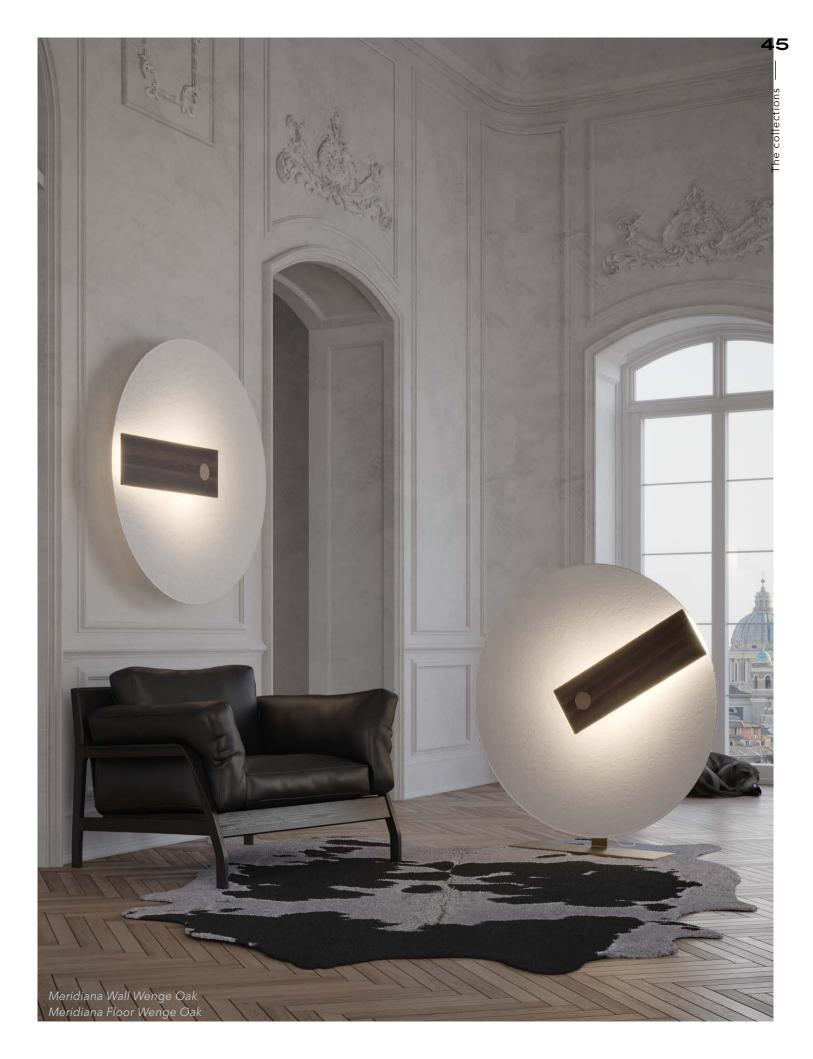

### MERIDIANA

Design by Chiaramonte Marin Studio / 2018

Meridiana: this is not a sundial, even if it mess with light. The process in fact is inverse: here the light is not the means, but the purpose, a great disk like the sun and hidden behind a big clock hand or what it seems like, a gentle, not blinding light.

### **MERIDIANA FLOOR & WALL** Design by Chiaramonte Marin Studio / 2019

Naturally came the floor and wall version of Meridiana. The floor version with brushed gold huge bended piece. And the wall version like a sundial releasing a soft and non blinding light.

#### **MERIDIANA WALL**

#### **MERIDIANA FLOOR**