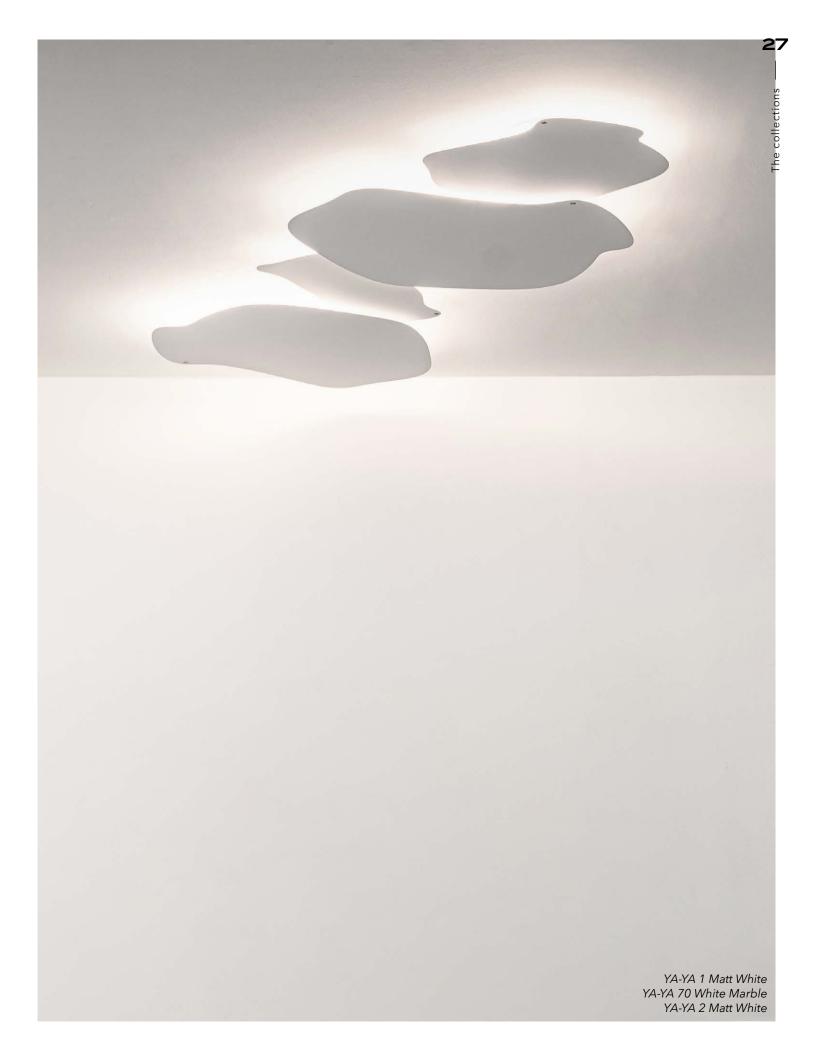

## COLLECTIONS

The poetry of materials

YA-YA is determined to be at the centre, at the heart of places, a long fresco or hooked on modest surfaces.

Its lights are all in suggestive and subtle motherof-pearl corollas. And ESPRITYA-YA comes loose from its surfaces to take shape in spaces. The limits of its contours double up to create magical landscapes. Through keyholes that are free and formed with sense, ESPRITYA-YA sculpts and cuts the light to offer you what you see!

ESPRIT YA-YA feels at ease in all circumstances, dinner jackets in a 17th century Chartreuse or a Venetian palace. Esprit jeans in a plane tree. YA-YA and ESPRIT YA-YA come together harmoniously to illuminate you with their free spirits.

YA-YA is determined to be at the centre, at the heart of places, a long fresco or hooked on modest surfaces.

Its lights are all in suggestive and subtle mother-of-pearl corollas.

HIND RABII