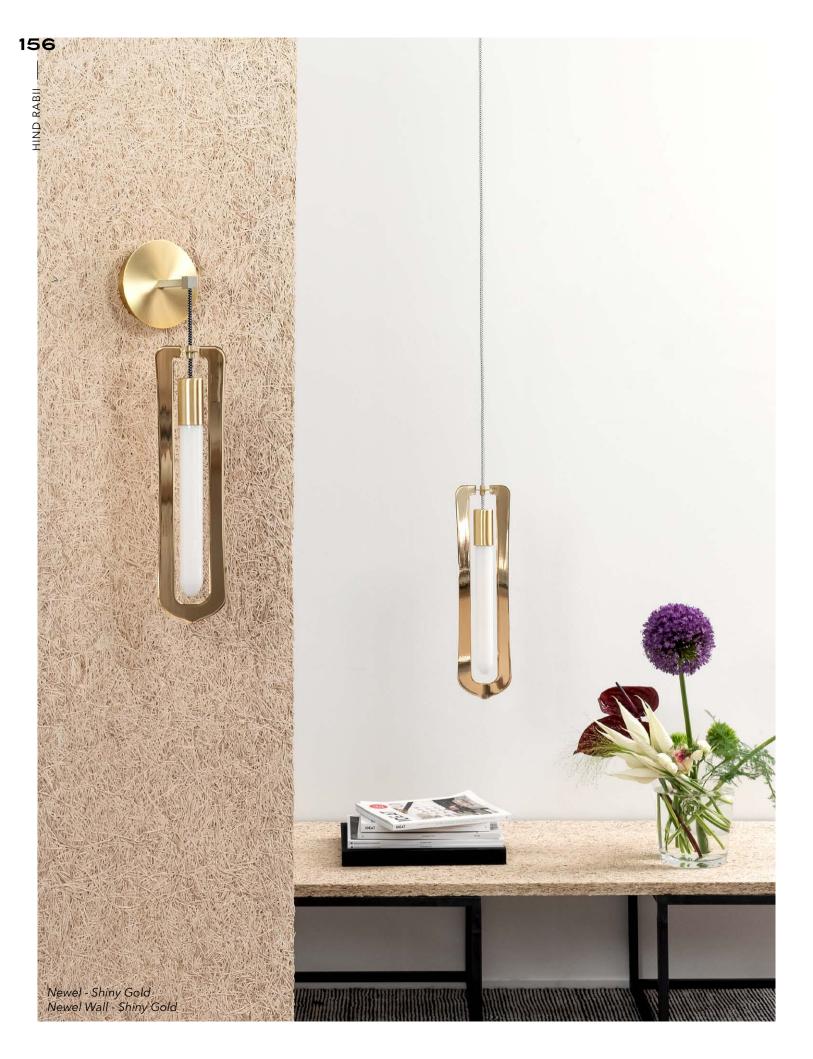

### JEWELS - NEWELS

Design by Hind Rabii / 2014

JEWELS, the latest "Jewel" by Hind Rabii is a refined, essential pendant, made of thin sheet metal available in a range of finishes: copper, gold, silver and black. Like a jewel, it shines with its own light thanks to a luminous body with a warm or cool LED light. A unique artistic creation that is a precious addition to any environment.

NEWELS, a suspension lamp whose silhouette reminds that of a lance, made in shaped metal and available in copper, gold and black finishes; being compact and minimal, it plays its role thus maintaining an helpful and discreet presence.

### Manufacturing & technical details of **JEWEL – NEWEL**

High quality galvanic brushed base.

Detail in shape design.

NEWEL WALL IP20 E27 T30 led bulb 5w opal 2500K 450lm

135

NEWEL IP20 E27 T30 led bulb 5w opal 2500K 450lm JEWEL 35 IP20 E27 G95 led bulb 5w opal 2500K 450lm JEWEL 45 IP20 E27 G125 led bulb 5w opal 2500K 550lm