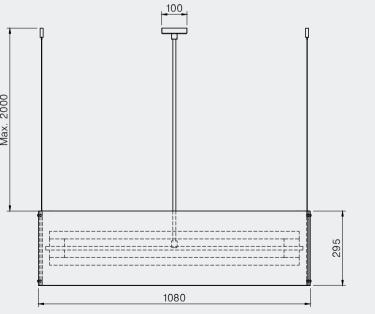

### **TENUE DE SOIREE** Design by Hind Rabii / 2015

The visual impacts of TENUE DE SOIREE are impressed in large-scale on the emotion.

They open up the space to romantic, phantasmagorical figures and surround the light with graphic vibrations selected by Hind Rabii for their ability to stir up.

Luminous emotions that carve out for themselves spaces reserved for places with extraordinary stories. Concert halls, restaurants in historic palaces, reception rooms of hôtels particuliers, dining rooms or private bedrooms that, thanks to TENUE DE SOIREE become exceptional places for exceptional personalities.

# Variations and finishes of TENUE DE SOIRÉE

WLG3000 **ROUILLE - BRASIL** 

WLG3000 **OPALIN - MADAGASCAR** 

WLG3000 **OPALIN - PÉROU** 

**OPALIN - SMOOTH** 

WLG3000 **OPALIN - FOREST** 

WLG3000 **BRUGES - STEAM** 

WLG3000 **OPALIN - NAPPA** 

**OPALIN - NAMEA** 

WLG3600 OPALIN - MASSAÏ

WLG3000 Opalin - Illusion blanc

# TENUE DE SOIRÉE

WLG3000 IP20 E27 led bulb 3x10w 2700K 2400lm WLG3600 IP20 E27 led bulb 3x15w 2700K 4500lm

### Manufacturing & technical details of , TENUE DE SOIRÉE

Play of light by transparency.

Chic transparent linen.

**KTG2000** IP20 E27 led bulb 3x10w 2700K 2400lm **KTG3000** IP20 E27 led bulb 3x15w 2700K 4500lm The collections

### Manufacturing & technical details of , TENUE DE SOIRÉE

Inner matt gold finish.

Finest velvet fabric.

**TS70** IP20 E27 GLS60 led 15w 2700K 1500lm