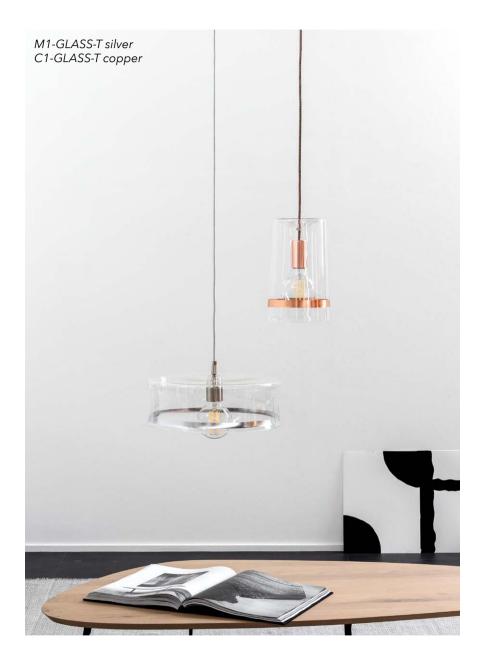

## Manufacturing & technical details of **3 X 3 X 3 GLASS**

Elegant glass curves.

Finest handmade leaf finishing.

**C1-GLASS-T** IP20 E27 G95 led bulb 5w 2500K 450lm M1-GLASS-T IP20 E27 G95 led bulb 5w 2500K 450lm

## Manufacturing & technical details of **3 X 3 X 3**

Finest brushed metal.

Curve detail for C1 shape.

**T1** IP20 E27 GLS60 led 15w 2700K 1500lm **M1** IP20 led module 10w 2700K 1000lm **C1** IP20 E27 GLS60 led 10w 2700K 810lm **C1-WALL** IP20 g9 led 2x5w 2700K 900lm