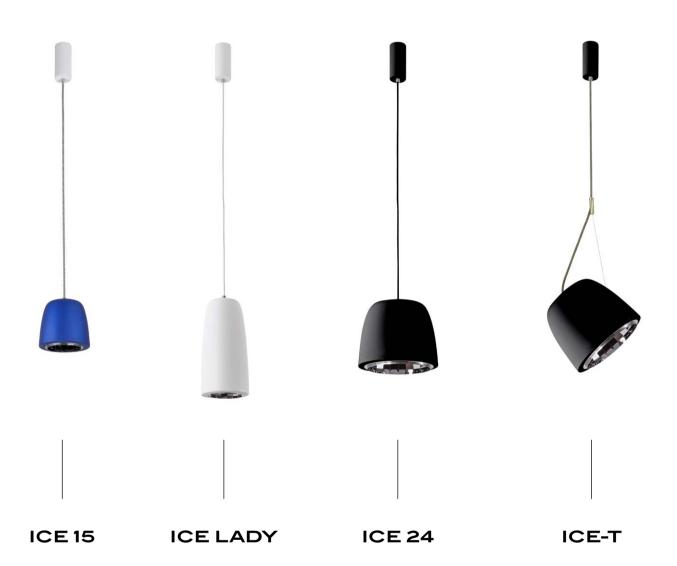

A non-Belgian may not yet be able to imagine an ICE, a sweet (praline in «Belgian») melting on the tongue and which, after the initial asperity, releases a flow of praline chocolate down the throat. The ICE enjoys that kind of roundness that captures the senses, brimming with excitement.

It is bursting with light, ready to explode in every direction or to be encased in its desires by golden or silver corsets. ICE is as asteroid of light coming from nowhere, coming from elsewhere.

Lil. Luller

Definitly modern interpretation of Ice in this version. Made in aluminium, soft touch anodisation finish gives to Ice, this extra matt smooth color.

# The ceiling variations and finishes of **ICE**

Reflector

Copper

Carbon

HIND RABII --- 8

# Manufacturing & technical details of **ICE**

Smooth anodized color effect.

Maximum light reflection.

ICE 15 IP20 led module 8w 2700K 800lm Canopy flat or tube

ICE LADY IP20 led module 8w 2700K 800lm Canopy flat or tube ICE 24 IP20 led module 10w 2700K 1000lm Canopy flat or tube

ICE-T IP20 led module 10w 2700K 1000lm Canopy flat or tube

Design by Hind Rabii / 2017

Donna in Italy means Lady. Ice Donna has an elegant silhouette, a mix of style and character. A base in solid brass and a reflector made in aluminium are technical highlights of this Lady.