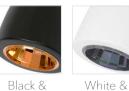

# Black &

carbone

Black & copper

carbone

White & copper

Structure

ICE A58 IP20 led module 8w 2700K 800 lm

ICE A78 IP20 led module 8w 2700K 800 lm