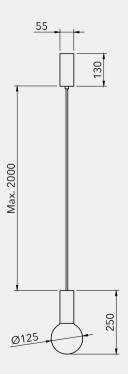

## Manufacturing & technical details of LIGHT GLOW

Handcrafted brushed finishes.

Fine structured coating.

LIGHT GLOW 125 IP20 E27 G125 led bulb 6,5w opal 2500K 550lm dimmable LIGHT GLOW 200

IP20 E27 G160 led bulb 6w 2500K 470lm dimmable

#### LIGHT GLOW 160

IP20 E27 G160 led bulb 6w 2500K 470lm dimmable 165

The collections