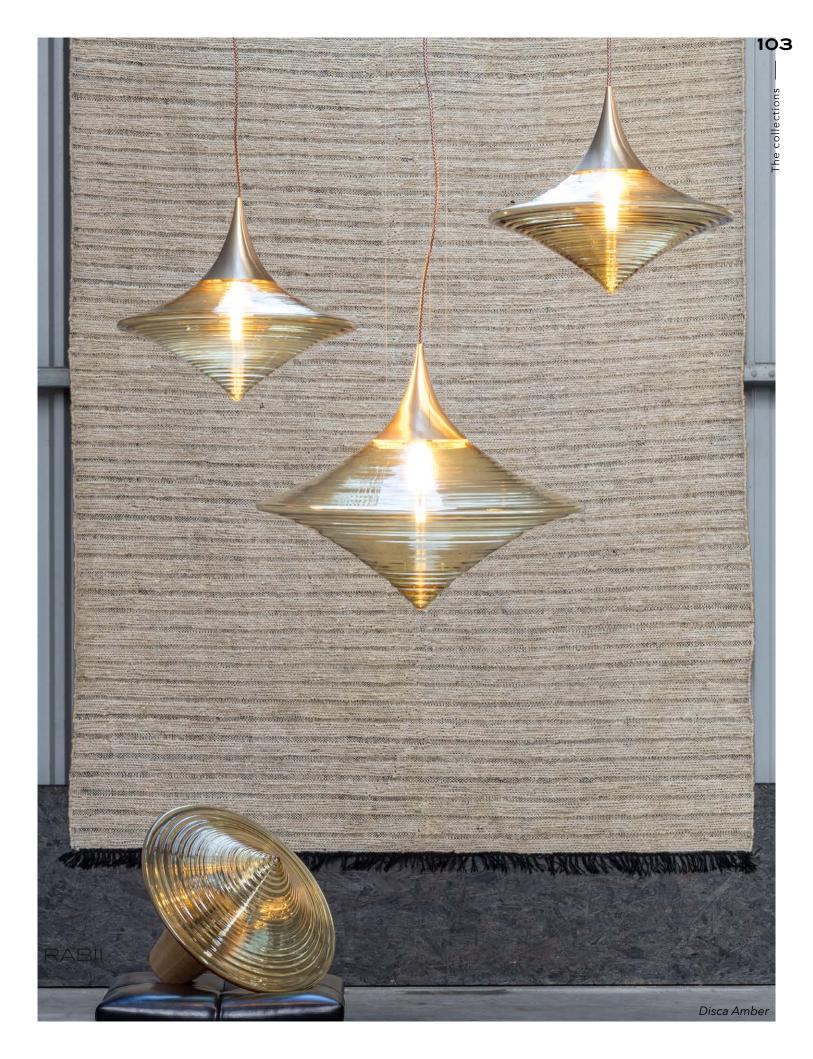

# 97

Sometimes a luminous apparition seems to come from elsewhere. In green, transparent white, milky or transparent lava glass, DISCA expresses itself fully in any defined or virtual place.

Its flashes of light carry its shapes off to infinity, as they spin on themselves in a Venetian vortex or a Viennese Waltz.

Clear Green White Amber

Brushed gold finish.

Glass colored in the mass.

**DISCA S** IP20 E27 led bulb 10w 2700K 1100 lm **DISCA L** IP20 E27 led bulb 13w 2700K 1500 lm **DISCA T** IP20 E27 led bulb 6w 2700K 600 lm