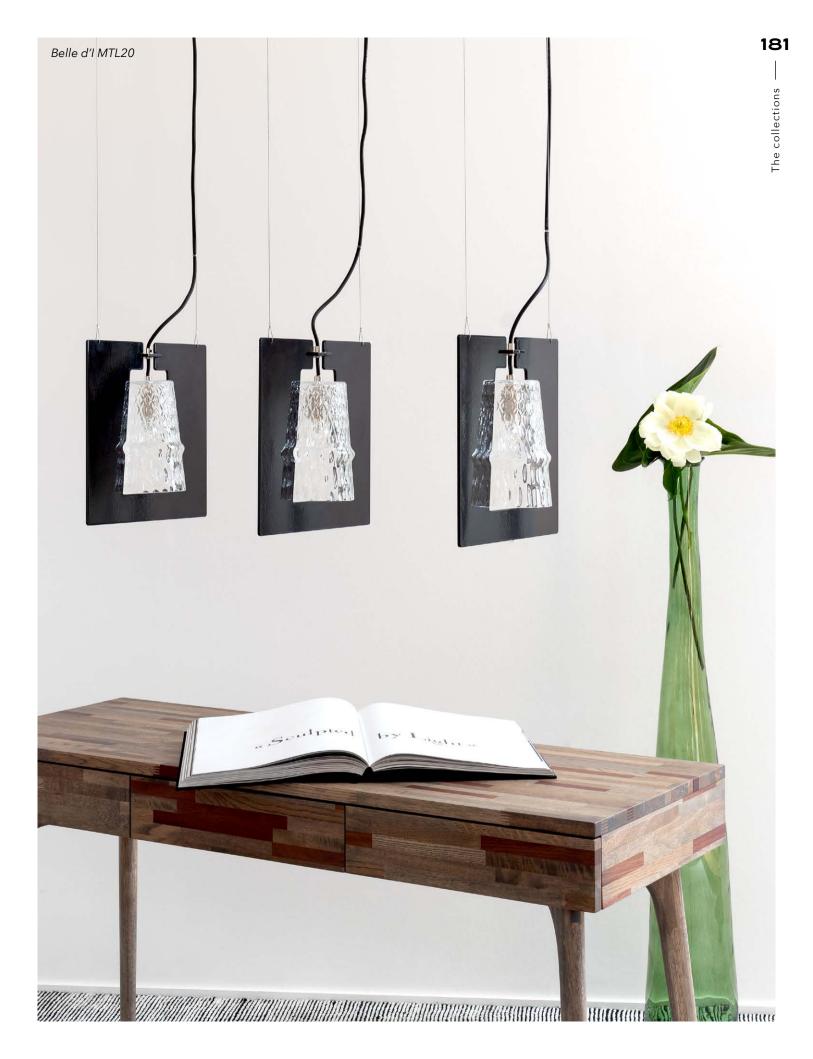

## Variations and finishes of BELLE D'I MTL20

### BELLE D'I MTL20

#### Сар

Structure

Cristal glass

Black coated steel

Cristal effect mouth blown glass.

Deep black ceramic coating.

BELLE D'I MTL20 IP20 E14 G45 led 4w 2700K 320lm The collections