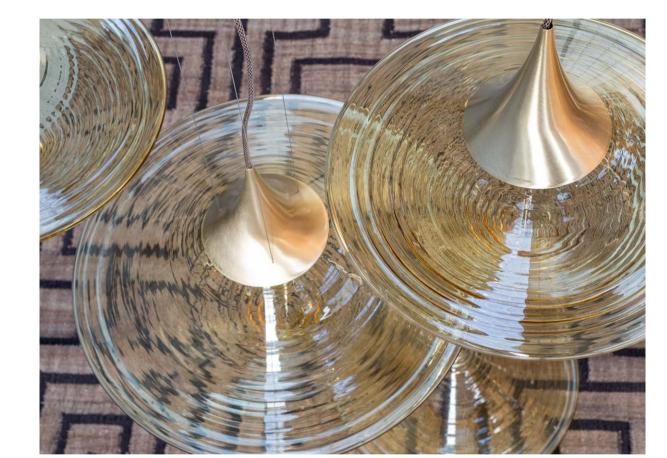

# 97

Sometimes a luminous apparition seems to come from elsewhere. In green, transparent white, milky or transparent lava glass, DISCA expresses itself fully in any defined or virtual place.

Its flashes of light carry its shapes off to infinity, as they spin on themselves in a Venetian vortex or a Viennese Waltz.

Clear Green White Amber

Brushed gold finish.

Glass colored in the mass.

**DISCA S** IP20 E27 led bulb 10w 2700K 1100 lm **DISCA L** IP20 E27 led bulb 13w 2700K 1500 lm **DISCA T** IP20 E27 led bulb 6w 2700K 600 lm