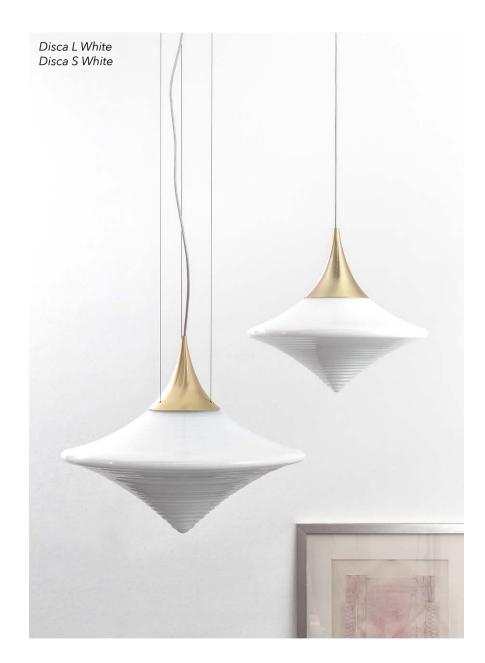

# 97

Sometimes a luminous apparition seems to come from elsewhere. In green, transparent white, milky or transparent lava glass, DISCA expresses itself fully in any defined or virtual place.

Its flashes of light carry its shapes off to infinity, as they spin on themselves in a Venetian vortex or a Viennese Waltz.

Clear Green White Amber

Brushed gold finish.

Glass colored in the mass.

**DISCA S** IP20 E27 led bulb 10w 2700K 1100 lm **DISCA L** IP20 E27 led bulb 13w 2700K 1500 lm **DISCA T** IP20 E27 led bulb 6w 2700K 600 lm