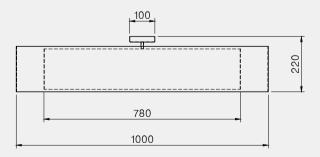

# TENUE DE SOIRÉE

WLG3000 IP20 E27 led bulb 3x10w 2700K 2400lm WLG3600 IP20 E27 led bulb 3x15w 2700K 4500lm

### Manufacturing & technical details of , TENUE DE SOIRÉE

Play of light by transparency.

Chic transparent linen.

**KTG2000** IP20 E27 led bulb 3x10w 2700K 2400lm **KTG3000** IP20 E27 led bulb 3x15w 2700K 4500lm The collections