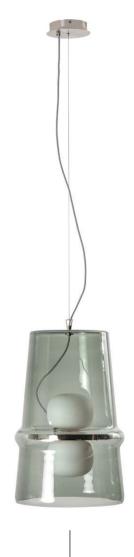

Directly inspired from Ice Absolut, Ice Devotion's glass is mouth blown in clear, fumé and light pink.

Like a construction, the base made in solid oak makes Ice Devotion, the exact reflection of Ice Absolut.

### Glass finish Ice Devotion S

Clear

Fumé

### Opalino

Pink

Wood Finish

Nature

Wengé

Glass finish Ice Devotion L

76 — IIND RABII

Clear

# Manufacturing & technical details of ICE DEVOTION

Solid oak base.

Blown glass with color in mass.

Ice Devotion S Opalino

ICE DEVOTION S IP20 led module 8w 2700K 800lm

ICE DEVOTION L IP20 led module 10w 2700K 1000lm