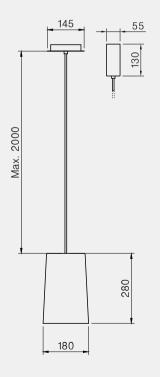

# Manufacturing & technical details of **ICE**

Smooth anodized color effect.

Maximum light reflection.

ICE 15 IP20 led module 8w 2700K 800lm Canopy flat or tube

ICE LADY IP20 led module 8w 2700K 800lm Canopy flat or tube ICE 24 IP20 led module 10w 2700K 1000lm Canopy flat or tube

ICE-T IP20 led module 10w 2700K 1000lm Canopy flat or tube

Design by Hind Rabii / 2017

Donna in Italy means Lady. Ice Donna has an elegant silhouette, a mix of style and character. A base in solid brass and a reflector made in aluminium are technical highlights of this Lady.