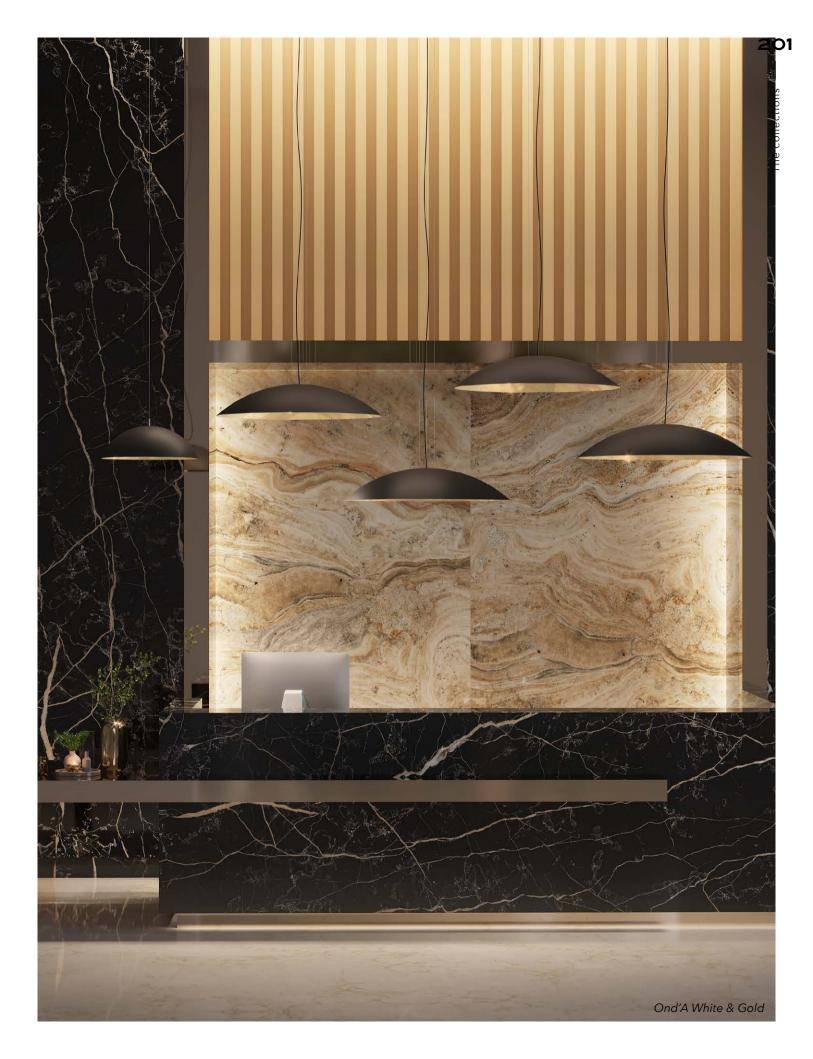

### OND'A

Design by Hind Rabii / 2018

Like a flying UFO, Ond'a is of a fluid and airy simplicity while being precious by its materials and the artisanal work of its finishes.

Variations and finishes of

OND'A S BLACK & GOLD

#### Outer finish

204

Matt White

#### Inner finish

Leaf

Leaf

Copper

Leaf

#### Schade

Insolence

Extrat matt stuctured finish and handcrafted leaf.

Light diffusor for invisible source.

OND'A L IP20 Led module 25w 2700K 3000lm **OND'A S** IP20 Led module 17w 2700K 2200lm OND'A VESTITA IP20 Led module 17w 2700K 2200lm