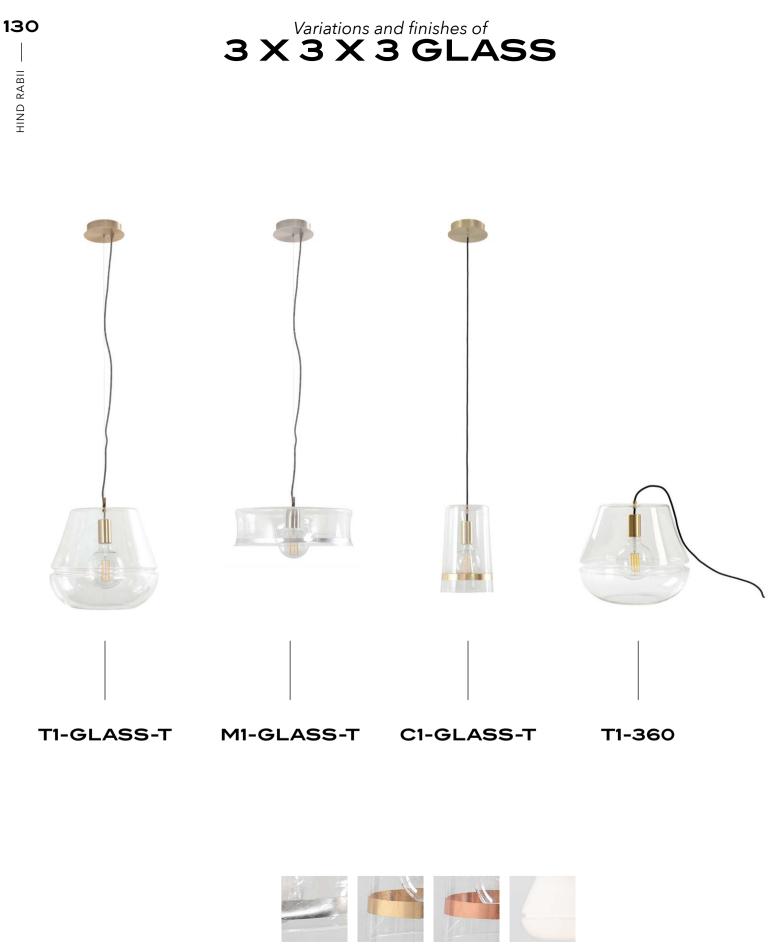

Combination of three shapes inspired by nature, mountains and childhood : the bell, the spinning top and the cheese wheel.

The three shapes come in three different finishes. The metal is brushed for the most beautiful effect and the glass is sublimated by the use of leaf.

Silver

leaf

Gold Ieaf Copper leaf White opalin

## Manufacturing & technical details of **3 X 3 X 3 GLASS**

Elegant glass curves.

Finest handmade leaf finishing.

**C1-GLASS-T** IP20 E27 G95 led bulb 5w 2500K 450lm M1-GLASS-T IP20 E27 G95 led bulb 5w 2500K 450lm

**T1-GLASS-T** IP20 E27 G95 led bulb 5w 2500K 450lm

**T1-360** IP20 E27 G95 led bulb 5w 2500K 450lm

C1 M1 

The collections —

## Manufacturing & technical details of **3 X 3 X 3**

Finest brushed metal.

Curve detail for C1 shape.

**T1** IP20 E27 GLS60 led 15w 2700K 1500lm **M1** IP20 led module 10w 2700K 1000lm **C1** IP20 E27 GLS60 led 10w 2700K 810lm **C1-WALL** IP20 g9 led 2x5w 2700K 900lm