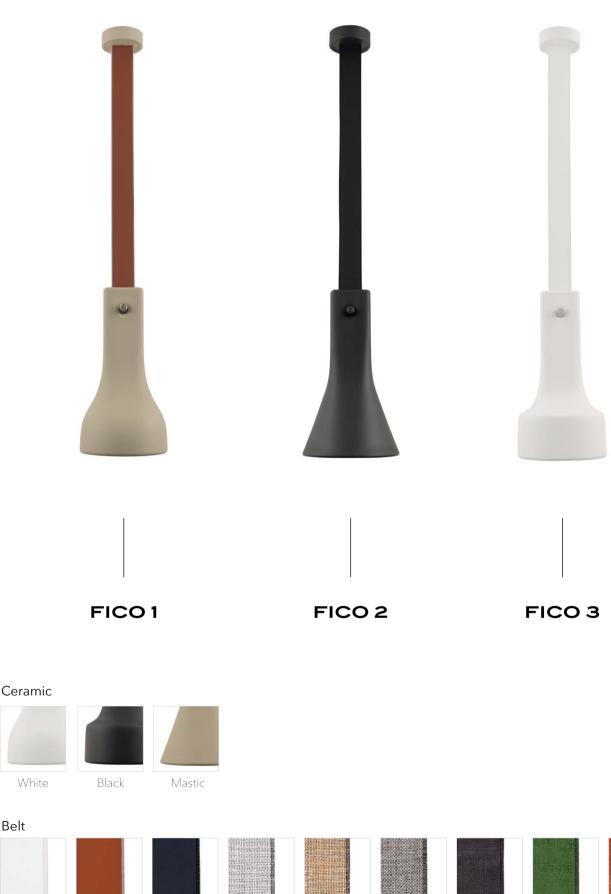

## Manufacturing & technical details of **YA-YA**

Magic play of light.

Black marble finish.

Like the fruit of the same name (FIG in Italian), which conceals succulent pulp beneath a thick skin, here the light is protected by a shell of ceramic hanging from a tape as if from the branch of its tree. It comes in three different shapes.

## Variations and finishes of **FICO**

White

Belt

Black

White

Pixel Sand Pixel

Black

Velvet Black

Velvet Green Velvet Pisé

36 HIND RABII

### Manufacturing & technical details of **FICO**

Ceramic work and hand-sewn leather.

Fine galvanic finish.

The collections

FICO 1 E27 led bulb 13w 2700K 1100lm

FICO 2 E27 led bulb 13w 2700K 1100lm

FICO 3 E27 led bulb 13w 2700K 1100lm