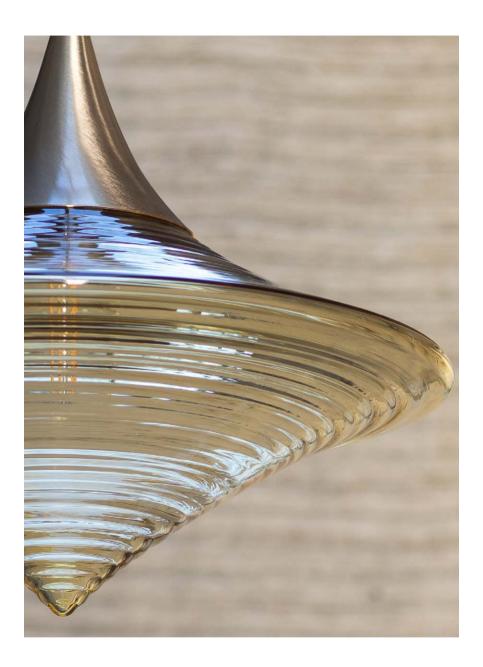

## Manufacturing & technical details of **YA-YA**

Magic play of light.

Black marble finish.

Like the fruit of the same name (FIG in Italian), which conceals succulent pulp beneath a thick skin, here the light is protected by a shell of ceramic hanging from a tape as if from the branch of its tree. It comes in three different shapes.

### Manufacturing & technical details of **FICO**

Ceramic work and hand-sewn leather.

Fine galvanic finish.

The collections

FICO 1 E27 led bulb 13w 2700K 1100lm

FICO 2 E27 led bulb 13w 2700K 1100lm

FICO 3 E27 led bulb 13w 2700K 1100lm