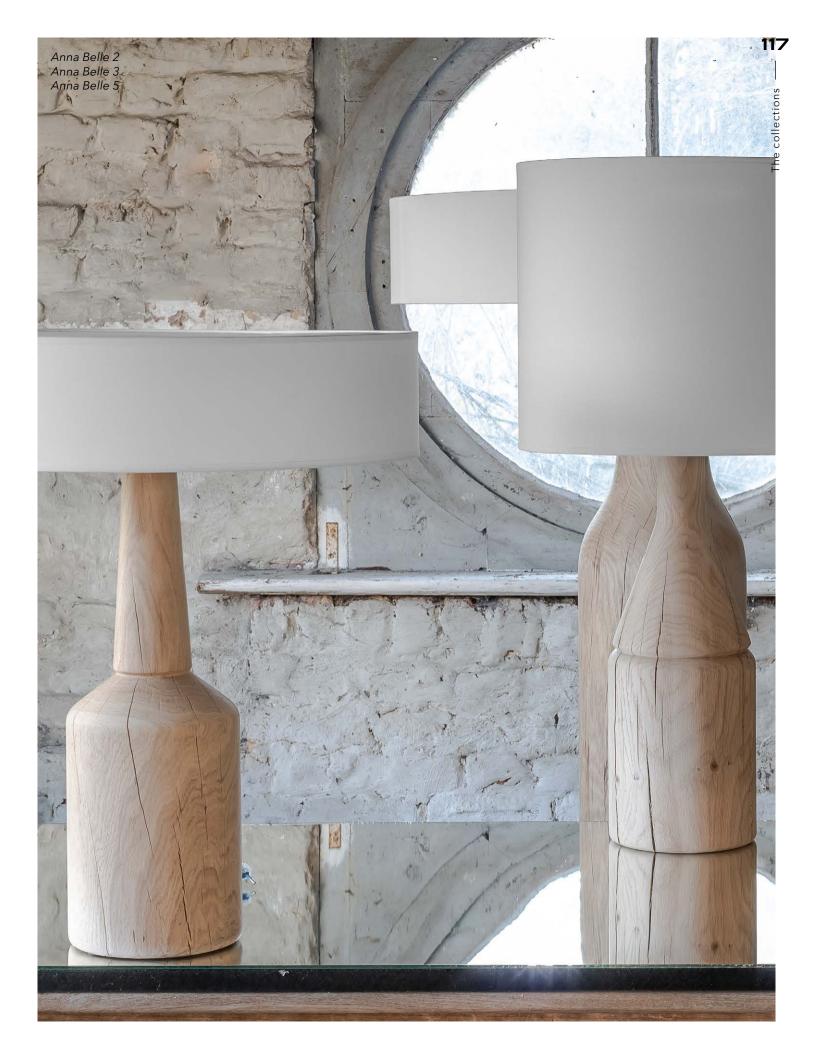

RLC 140 RLB 140 IP20 led module 8w 2700K 800lm RLC 218 RLB 218 IP20 led module 8w 2700K 800lm RLC 235 RLB 235 IP20 led module 8w 2700K 800lm

Design by Hind Rabii / 2016

ANNA-BELLE is endowed with an extremely rare elegance. The textiles enjoy a whiteness nuanced by the material used and the crown says a little too much of the purity of its intentions.

For BELLE, seducing you is banal.

The oak, an eternal and timeless material, turned towards MORANDI, is the only «support» that suits it. It'll give your home a presence that's both luminous and strong.

## Manufacturing & technical details of **ANNA BELLE**

First choice plain oak.

Shade in white cotton with diffusor.

IP20 E27 led bulb 13w 2700K 1500lm

IP20 E27 led bulb 3x10w 2700K 2400lm

IP20 E27 led bulb 3x10w 2700K 2400lm