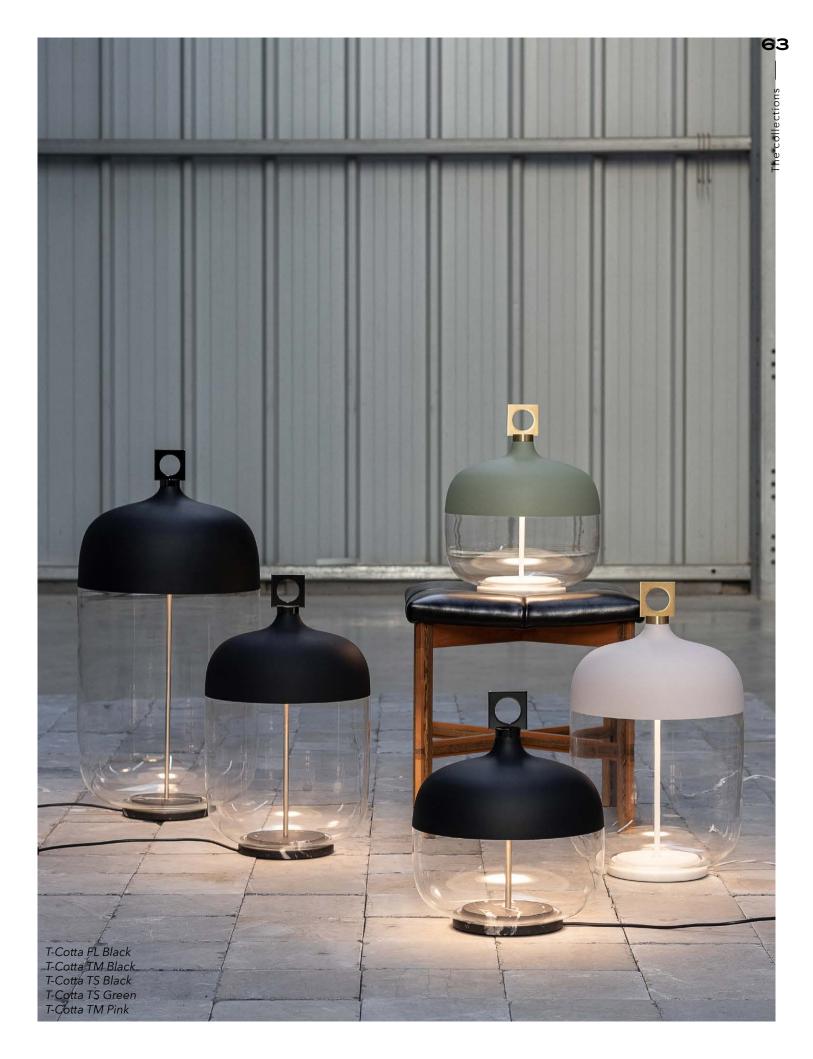

Created from the desire to create an object of fluid, curved forms, T-COTTA is the fruit of the union of materials, both of which come from earth, both are worked by man and both forged by heat.

### Variations and finishes of **T-COTTA**

## Manufacturing & technical details of **T-COTTA**

Ceramic in natural terracotta color.

Harmony between glass and ceramic.

TC1 Led module 8w 2700K 1000lm

TC2 Led module 8w 2700K 1000lm TC3 Led module 8w 2700K 1000lm TC4 Led module 12w 2700K 1600lm TCW Led module 8w 2700K 1000lm