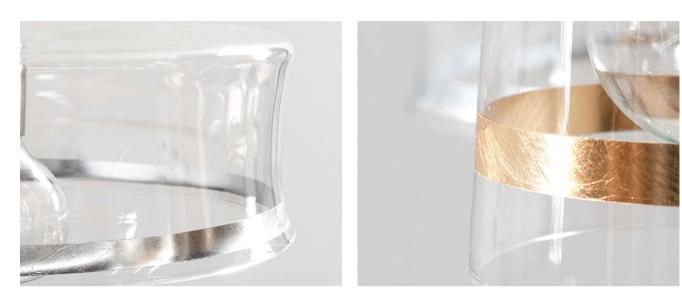

### Manufacturing & technical details of ICE ABSOLUT

Exceptional technical glasswork

Artisanal laying of copper leaf.

ICE ABSOLUT S IP20 led module 10w 2700K 1000lm Canopy flat or tube

ICE ABSOLUT L IP20 led module 17w 2700K 1700lm