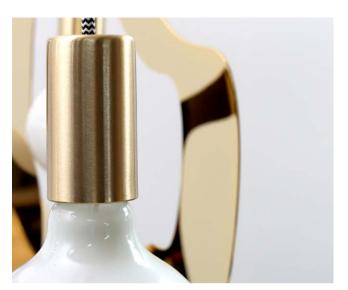

### Manufacturing & technical details of **MERIDIANA**

Up and down lighting source.

Magic effect with rough fiberglass surface.

MERIDIANA IP20 led module 45w 2700K 5000lm

### Manufacturing & technical details of **MERIDIANA**

Fine brushed gold base

Back detail Meridiana Floor

MERIDIANA WALL IP20 led module 35w 2700K 4000lm MERIDIANA FLOOR IP20 led module 35w 2700K 4000lm

Design by Chiaramonte Marin Studio / 2018