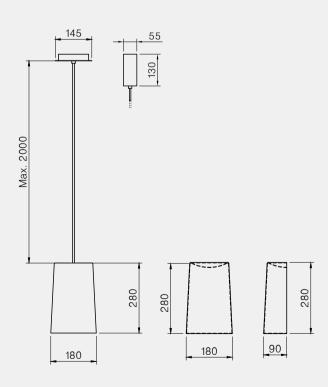

REFLECTOR(S), collection of pendants and wall lamps, with an ample choice of heights and diameters, so that the lamps can be combined to create light effects of varying intensity.

Cylindrical shade made from velvet or printed fabric in different variants. Metal reflector with aluminium in copper and carbon finish.

TENSION(S), creation of Hind Rabii, this pendant for indoor use features a fabric shade and an adjustable cone-shaped aluminium reflector in copper or carbon color for direct and indirect light.

With its contemporary linear design, it can be used in various positions and at different heights, so as to obtain an interesting interplay of light and shapes.

Silver

Luxe

Ecorce

Fabric with ceramic inserts.

Metal effect fabric.

TENSION(S) G9 led bulb 5w 2700K 500 lm

Top Reflector TPR118 carbon Martel Black Top Reflector TPR125 carbon Martel Silver Top Reflector TPR216 carbon Martel Silver

200

TPR118 copper TPR118 carbon Led 8w 2700K 800lm TPR125 copper TPR125 carbon Led 8w 2700K 800lm TPR216 copper TPR216 carbon Led 8w 2700K 800lm Reflector wall copper Reflector wall carbon G9 led bulb 5w 2700K 500lm