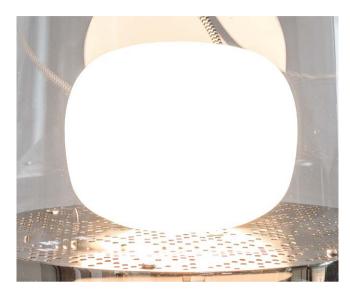

A non-Belgian may not yet be able to imagine an ICE, a sweet (praline in «Belgian») melting on the tongue and which, after the initial asperity, releases a flow of praline chocolate down the throat. The ICE enjoys that kind of roundness that captures the senses, brimming with excitement.

It is bursting with light, ready to explode in every direction or to be encased in its desires by golden or silver corsets. ICE is as asteroid of light coming from nowhere, coming from elsewhere.

Lil. Luller