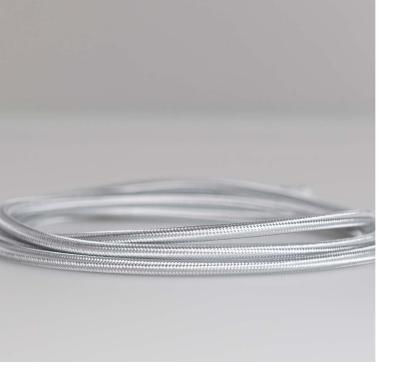

# HIND RABII

Electric cables



#### **GREY CABLES**

Let the lamp speaks for itself





C4 C45





C1 C2



#### **MIXED CABLES**

Reveal the potential of contrasts



C62





C61 C2



# **GOLD CABLES**

Every detail counts





C12 C11



#### **NATURAL CABLES**

Let the nature speaks for itself





C95 C15



# **COLORED CABLES**

Make it pop!



C41 C42



C44 C90



# **COLORED CABLES**

Make it pop!





C10 C43



All our hanging, wall, floor and table lamps may be wired with any electric cable from these colors and finishes.

The cable color must be specified when ordering, otherwise the lamp will be delivered with the most suitable color.

The standard lenght for pendant is 2m.

Other lenght on request ( 5 to 12€/m ).

2022 Retail prices in € ex.