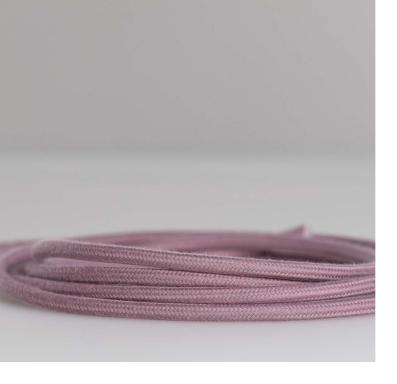

# **COLORED CABLES**

Make it pop!

C41 C42

C44 C90

# **COLORED CABLES**

Make it pop!

C10 C43

All our hanging, wall, floor and table lamps may be wired with any electric cable from these colors and finishes.

The cable color must be specified when ordering, otherwise the lamp will be delivered with the most suitable color.