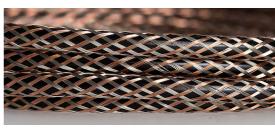

# HIND RABII

Electric cables



#### **GREY CABLES**

Let the lamp speaks for itself





C4 C45





C1 C2



#### **MIXED CABLES**

Reveal the potential of contrasts



C62





C61 C2



# **GOLD CABLES**

Every detail counts





C12 C11



#### **NATURAL CABLES**

Let the nature speaks for itself





C95 C15



# **COLORED CABLES**

Make it pop!



C41 C42



C44 C90



# **COLORED CABLES**

Make it pop!





C10 C43



All our hanging, wall, floor and table lamps may be wired with any electric cable from these colors and finishes.

The cable color must be specified when ordering, otherwise the lamp will be delivered with the most suitable color.

The standard lenght for pendant is 2m.

Other lenght on request ( 5 to 12€/m ).

2022 Retail prices in € ex.