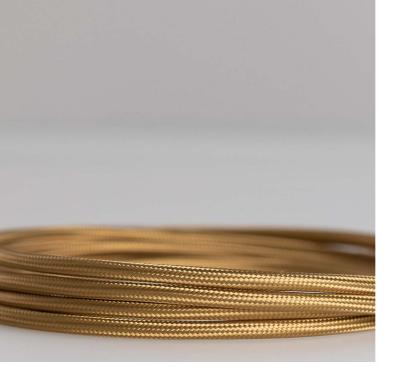

# HIND RABII

Electric cables



#### **GREY CABLES**

Let the lamp speaks for itself





C4 C45





C1 C2



#### **MIXED CABLES**

Reveal the potential of contrasts



C62





C61 C2



# **GOLD CABLES**

Every detail counts





C12 C11



#### **NATURAL CABLES**

Let the nature speaks for itself





C95 C15



# **COLORED CABLES**

Make it pop!



C41 C42



C44 C90



# **COLORED CABLES**

Make it pop!





C10 C43



All our hanging, wall, floor and table lamps may be wired with any electric cable from these colors and finishes.

The cable color must be specified when ordering, otherwise the lamp will be delivered with the most suitable color.

The standard lenght for pendant is 2m.

Other lenght on request ( 5 to 12€/m ).

2022 Retail prices in € ex.