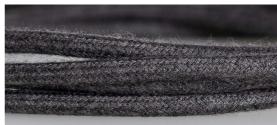

# HIND RABII

Electric cables



#### **GREY CABLES**

Let the lamp speaks for itself





C4 C45





C1 C2



#### **MIXED CABLES**

Reveal the potential of contrasts



C62





C61 C2



# **GOLD CABLES**

Every detail counts





C12 C11



#### **NATURAL CABLES**

Let the nature speaks for itself





C95 C15



# **COLORED CABLES**

Make it pop!



C41 C42



C44 C90



# **COLORED CABLES**

Make it pop!





C10 C43



All our hanging, wall, floor and table lamps may be wired with any electric cable from these colors and finishes.

The cable color must be specified when ordering, otherwise the lamp will be delivered with the most suitable color.

The standard lenght for pendant is 2m.

Other lenght on request ( 5 to 12€/m ).

2022 Retail prices in € ex.