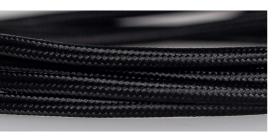

# HIND RABII

Electric cables



#### **GREY CABLES**

Let the lamp speaks for itself





C4 C45





C1 C2



#### **MIXED CABLES**

Reveal the potential of contrasts



C62





C61 C2



# **GOLD CABLES**

Every detail counts





C12 C11



#### **NATURAL CABLES**

Let the nature speaks for itself





C95 C15



# **COLORED CABLES**

Make it pop!



C41 C42



C44 C90



# **COLORED CABLES**

Make it pop!





C10 C43



All our hanging, wall, floor and table lamps may be wired with any electric cable from these colors and finishes.

The cable color must be specified when ordering, otherwise the lamp will be delivered with the most suitable color.

The standard lenght for pendant is 2m.

Other lenght on request ( 5 to 12€/m ).

2022 Retail prices in € ex.