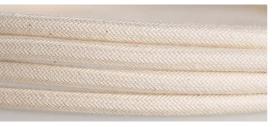

# HIND RABII

Electric cables



#### **GREY CABLES**

Let the lamp speaks for itself





C4 C45





C1 C2



#### **MIXED CABLES**

Reveal the potential of contrasts



C62





C61 C2



# **GOLD CABLES**

Every detail counts





C12 C11



#### **NATURAL CABLES**

Let the nature speaks for itself





C95 C15



# **COLORED CABLES**

Make it pop!



C41 C42



C44 C90



# **COLORED CABLES**

Make it pop!





C10 C43



All our hanging, wall, floor and table lamps may be wired with any electric cable from these colors and finishes.

The cable color must be specified when ordering, otherwise the lamp will be delivered with the most suitable color.

The standard lenght for pendant is 2m.

Other lenght on request ( 5 to 12€/m ).

2022 Retail prices in € ex.