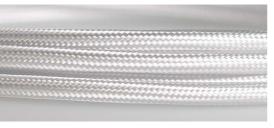

# HIND RABII

Electric cables



#### **GREY CABLES**

Let the lamp speaks for itself





C4 C45





C1 C2



#### **MIXED CABLES**

Reveal the potential of contrasts



C62





C61 C2



# **GOLD CABLES**

Every detail counts





C12 C11



#### **NATURAL CABLES**

Let the nature speaks for itself





C95 C15



# **COLORED CABLES**

Make it pop!



C41 C42



C44 C90



# **COLORED CABLES**

Make it pop!





C10 C43



All our hanging, wall, floor and table lamps may be wired with any electric cable from these colors and finishes.

The cable color must be specified when ordering, otherwise the lamp will be delivered with the most suitable color.

The standard lenght for pendant is 2m.

Other lenght on request ( 5 to 12€/m ).

2022 Retail prices in € ex.