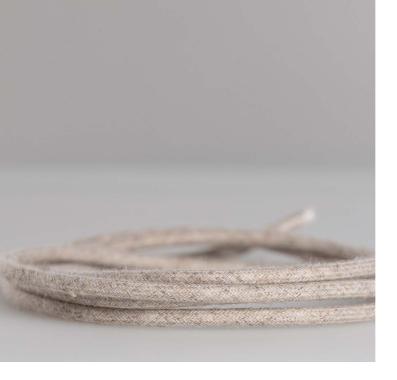

# HIND RABII

Electric cables



#### **GREY CABLES**

Let the lamp speaks for itself





C4 C45





C1 C2



#### **MIXED CABLES**

Reveal the potential of contrasts



C62





C61 C2



# **GOLD CABLES**

Every detail counts





C12 C11



#### **NATURAL CABLES**

Let the nature speaks for itself





C95 C15



# **COLORED CABLES**

Make it pop!



C41 C42



C44 C90



# **COLORED CABLES**

Make it pop!





C10 C43



All our hanging, wall, floor and table lamps may be wired with any electric cable from these colors and finishes.

The cable color must be specified when ordering, otherwise the lamp will be delivered with the most suitable color.

The standard lenght for pendant is 2m.

Other lenght on request ( 5 to 12€/m ).

2022 Retail prices in € ex.